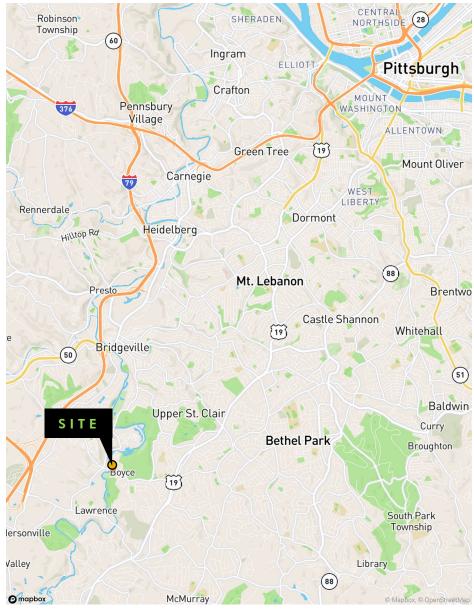

#### **AMENITIES**

- Two-Story Office Building
- Common Area Kitchen and Conference Room
- Boyce Road Signage
- 1.5 miles to Rt. 19; 3.8 miles to I-79
- Property Manager on Site
- Signage Available
- Verizon Fiber Internet Available