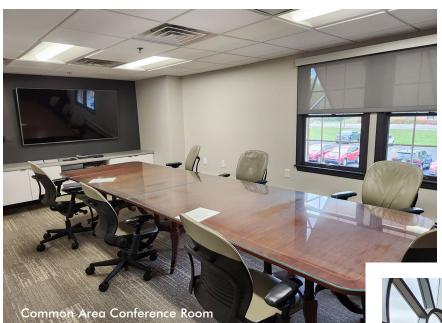

#### **AMENITIES**

- Two-Story Office Building
- Common Area Kitchen and Conference Room
- Boyce Road Signage
- 1.5 miles to Rt. 19; 3.8 miles to I-79
- Property Manager on Site
- Signage Available
- Verizon Fiber Internet Available

#### **RENOVATIONS INCLUDE:**

- New HVAC System
- Updated Common Areas
- Parking Lot Improvements
- Refreshed Landscaping
- New Paint & Carpet in Every Office Suite
- Beautiful Common Area Kitchen & Conference Room