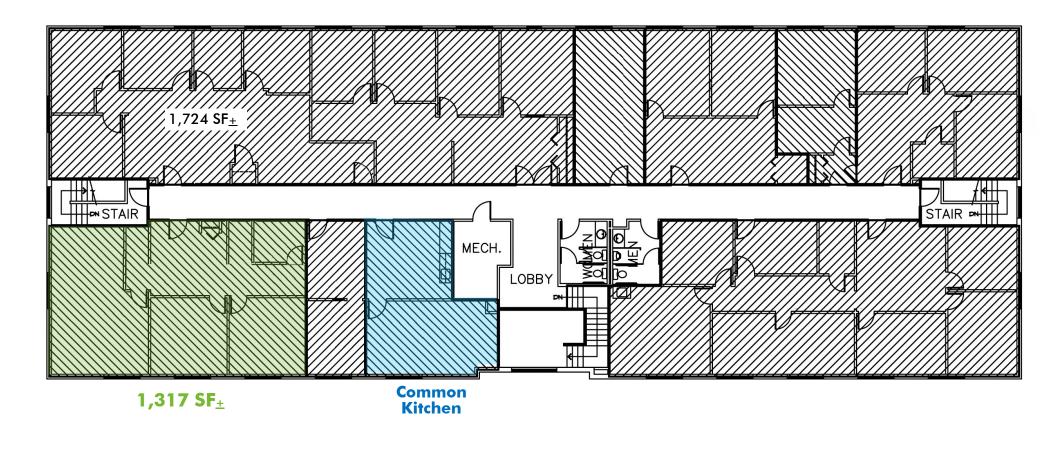

### **OFFICE SPACE FOR LEASE**

BOYCE PLAZA I

**1035 BOYCE ROAD** 

PITTSBURGH, PA 15241

**AVAILABLE SPACE** 

2<sup>nd</sup> Floor: 1,317 SF<sub>±</sub>

# **1035 BOYCE ROAD**

Common Area Kitchen