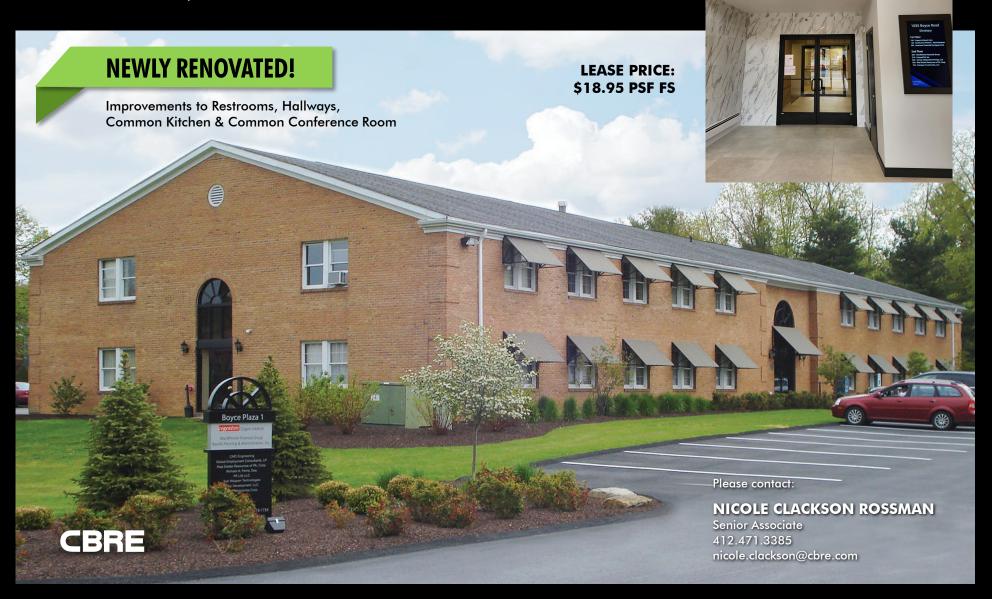

### **OFFICE SPACE FOR LEASE**

BOYCE PLAZA I

**1035 BOYCE ROAD** 

PITTSBURGH, PA 15241

**AVAILABLE SPACE** 

2<sup>nd</sup> Floor: 1,317 SF<sub>±</sub>

#### **AMENITIES**

- Two-Story Office Building
- Common Area Kitchen and Conference Room
- Boyce Road Signage
- 1.5 miles to Rt. 19; 3.8 miles to I-79
- Property Manager on Site
- Signage Available
- Verizon Fiber Internet Available

#### **RENOVATIONS INCLUDE:**

- New HVAC System
- Updated Common Areas
- Parking Lot Improvements
- Refreshed Landscaping
- New Paint & Carpet in Every Office Suite
- Beautiful Common Area Kitchen & Conference Room