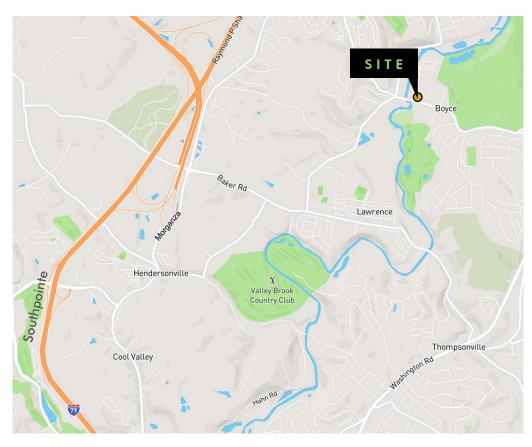

#### **AMENITIES**

- Two-Story Office Building
- Common Area Kitchen and Conference Room
- Boyce Road Signage
- 1.5 miles to Rt. 19; 3.8 miles to I-79
- Property Manager on Site
- Signage Available
- Verizon Fiber Internet Available