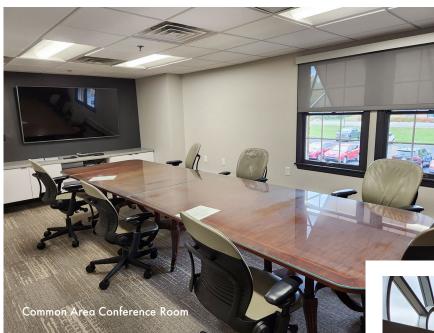

### **NEWLY RENOVATED!**

Improvements made to restrooms, hallways, common kitchen & common conference room

164

AVAILABLE SPACE 2<sup>nd</sup> Floor: 1,317 SF<u>+</u>

2,004 SF<u>+</u>

Please contact:

NICOLE CLACKSON ROSSMAN

### AMENITIES

- ✓ Two-Story Office Building
- ✓ Common Area Kitchen and Conference Room
- ✓ Boyce Road Signage
- ✓ 1.5 miles to Rt. 19; 3.8 miles to I-79
- Property Manager on Site
- ✓ Signage Available
- ✓ Verizon Fiber Internet Available

#### **RENOVATIONS INCLUDE:**

- ✓ New HVAC System
- Updated Common Areas
- Parking Lot Improvements
- ✓ Refreshed Landscaping
- ✓ New Paint & Carpet in Every Office Suite
- ✓ Beautiful Common Area Kitchen & Conference Room