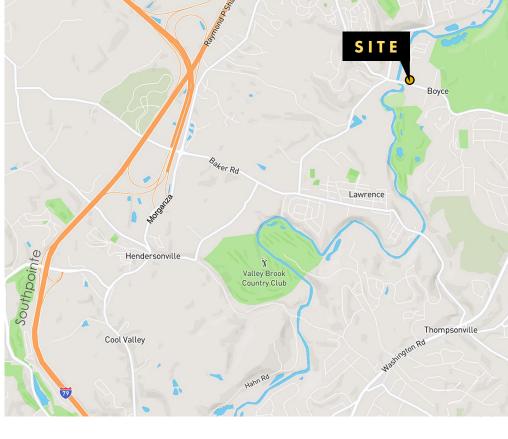

164

AVAILABLE SPACE 2<sup>nd</sup> Floor: 1,317 SF<u>+</u>

2,004 SF<u>+</u>

Please contact:

NICOLE CLACKSON ROSSMAN

1035 Boyce Road Directory He Der Marchanner Franze Marchanner March

Senior Associate 412.471.3385 nicole.clackson@cbre.com

## **1035 BOYCE ROAD**









### AMENITIES

- ✓ Two-Story Office Building
- ✓ Common Area Kitchen and Conference Room
- ✓ Boyce Road Signage
- ✓ 1.5 miles to Rt. 19; 3.8 miles to I-79
- Property Manager on Site
- ✓ Signage Available
- ✓ Verizon Fiber Internet Available



## **1035 BOYCE ROAD**





### **1035 BOYCE ROAD**

#### **RENOVATIONS INCLUDE:**

- ✓ New HVAC System
- Updated Common Areas
- Parking Lot Improvements
- ✓ Refreshed Landscaping
- ✓ New Paint & Carpet in Every Office Suite
- ✓ Beautiful Common Area Kitchen & Conference Room



CBRE 301 Grant Street, Suite 4000 | Pittsburgh, PA 15219 cbre.com

©2025 CBRE, Inc. All rights reserved. This information has been obtained from sources believed reliable, but has not been verified for accuracy or completeness. You should conduct a careful, independent investigation of the property and verify all information. Any reliance on this information is solely at your own risk. CBRE and the CBRE logo are service marks of CBRE, Inc. All other marks displayed on this document are the property of their respective owners, and the use of such logos does not imply any affiliation with or endorsement of CBRE.