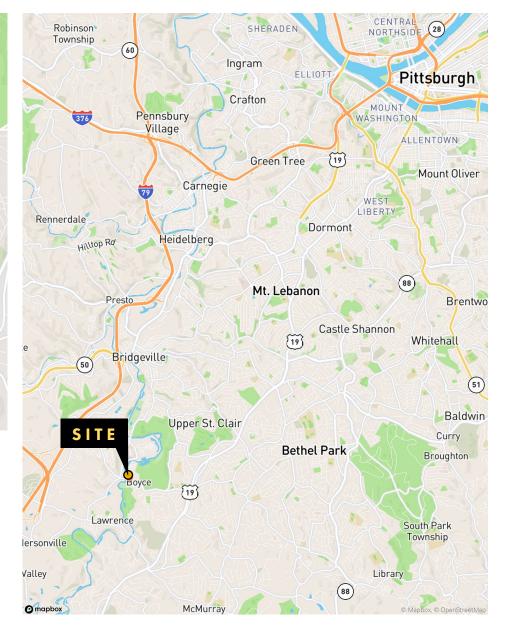

# **1035 BOYCE ROAD**

PITTSBURGH, PA 15241

LEASE PRICE: \$18.95 PSF FS

### AMENITIES

- ✓ Two-Story Office Building
- ✓ Common Area Kitchen and Conference Room
- ✓ Boyce Road Signage
- ✓ 1.5 miles to Rt. 19; 3.8 miles to I-79
- Property Manager on Site
- ✓ Signage Available
- ✓ Verizon Fiber Internet Available