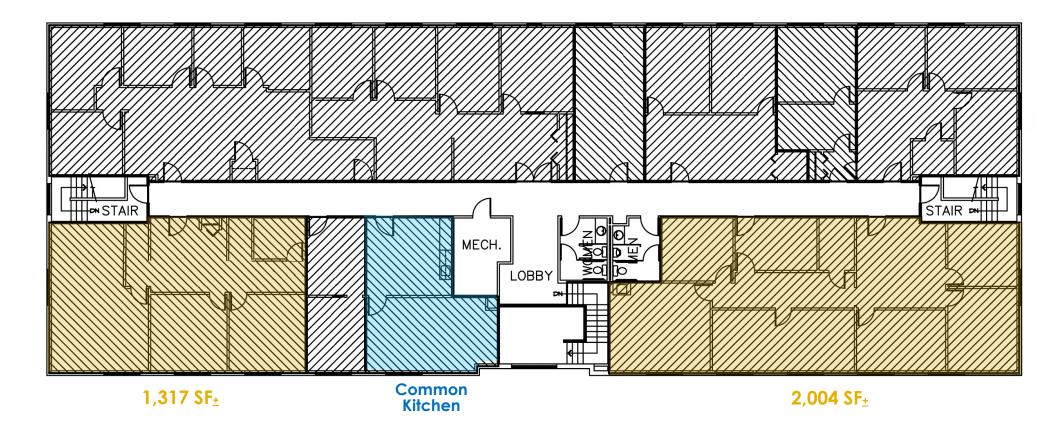

### **NEWLY RENOVATED!**

Improvements made to restrooms, hallways, common kitchen & common conference room

164

AVAILABLE SPACE 2<sup>nd</sup> Floor: 1,317 SF<u>+</u>

2,004 SF<u>+</u>

Please contact:

NICOLE CLACKSON ROSSMAN

1035 Boyce Road Directory He Der Marchanner Franze Marchanner March

Senior Associate 412.471.3385 nicole.clackson@cbre.com