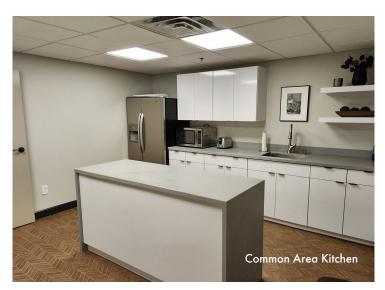

### **NEWLY RENOVATED!**

Improvements made to restrooms, hallways, common kitchen & common conference room

164

AVAILABLE SPACE 2<sup>nd</sup> Floor: 1,317 SF<u>+</u>

2,004 SF<u>+</u>

Please contact:

NICOLE CLACKSON ROSSMAN

### AMENITIES

- ✓ Two-Story Office Building
- ✓ Common Area Kitchen and Conference Room
- ✓ Boyce Road Signage
- ✓ 1.5 miles to Rt. 19; 3.8 miles to I-79
- Property Manager on Site
- ✓ Signage Available
- ✓ Verizon Fiber Internet Available

#### **RENOVATIONS INCLUDE:**

- ✓ New HVAC System
- Updated Common Areas
- Parking Lot Improvements
- ✓ Refreshed Landscaping
- ✓ New Paint & Carpet in Every Office Suite
- ✓ Beautiful Common Area Kitchen & Conference Room