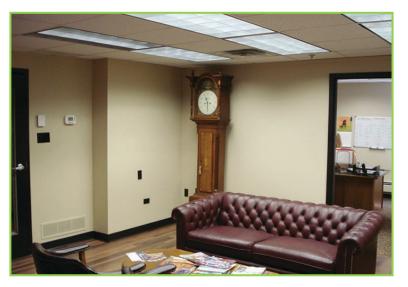

#### AMENITIES

- Two-Story Office Building
- Common Area Kitchen and Conference Room
- Boyce Road Signage
- 1.5 miles to Rt. 19; 3.8 miles to I-79
- Property Manager on Site
- Signage Available
- Verizon Fiber Internet Available

#### **RENOVATIONS INCLUDE:**

- New HVAC System
- Updated Common Areas
- Parking Lot Improvements
- Refreshed Landscaping
- New Paint & Carpet in Every Office Suite
- Beautiful Common Area Kitchen & Conference Room