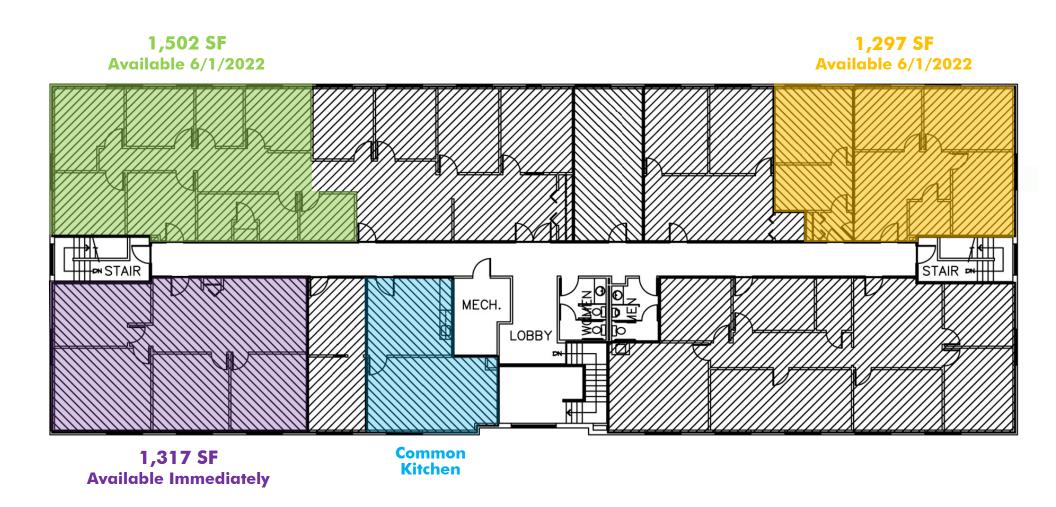

### AVAILABLE SPACE

- 1st: 1,088 SF<u>+</u>
- 2nd: 1,502 SF<u>+</u> 1,317 SF<u>+</u> 1,297 SF<u>+</u>