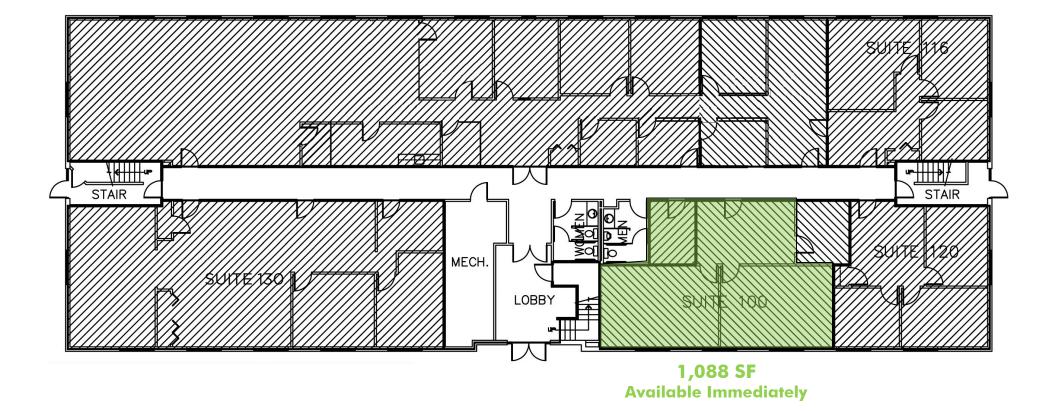

### AVAILABLE SPACE

- 1st: 1,088 SF<u>+</u>
- 2nd: 1,502 SF<u>+</u> 1,317 SF<u>+</u> 1,297 SF<u>+</u>