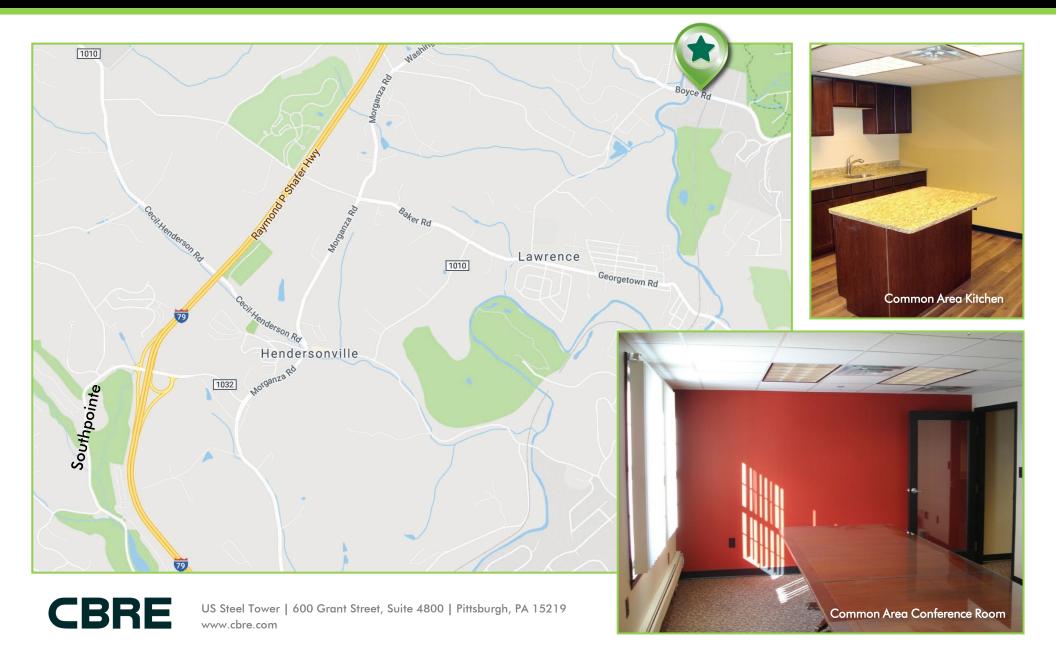

#### AMENITIES

- Two-Story Office Building
- Common Area Kitchen and Conference Room
- Boyce Road Signage
- 1.5 miles to Rt. 19; 3.8 miles to I-79
- Property Manager on Site
- Signage Available
- Verizon Fiber Internet Available

#### **RENOVATIONS INCLUDE:**

- New HVAC System
- Updated Common Areas
- Parking Lot Improvements
- Refreshed Landscaping
- New Paint & Carpet in Every Office Suite
- Beautiful Common Area Kitchen & Conference Room