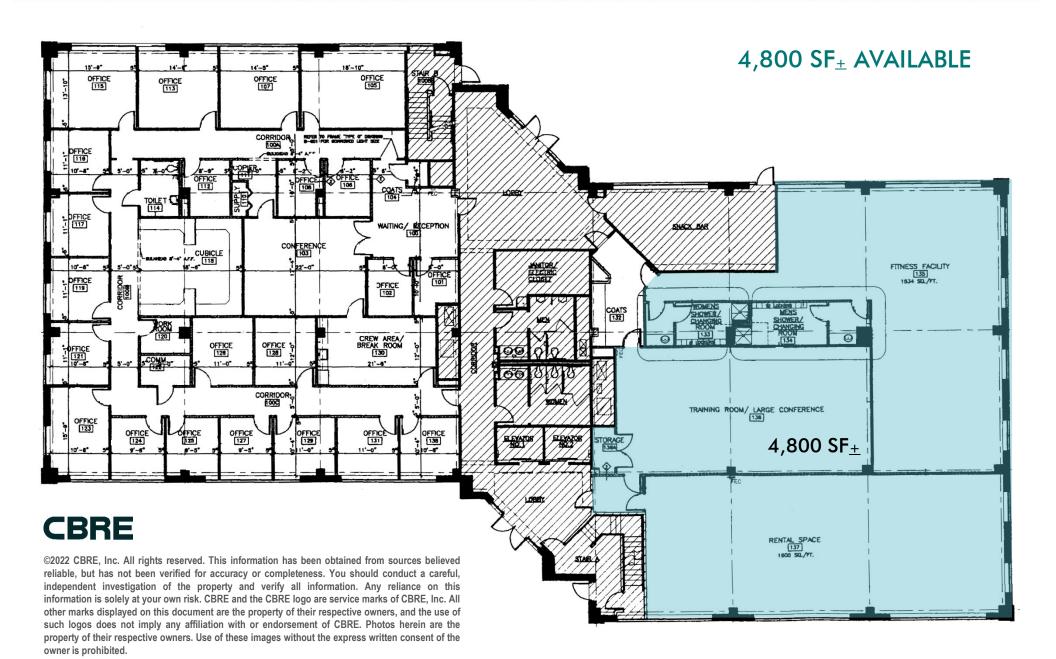

# BUILDING SPECIFICS

- 4,800 to 23,150 SF Available
- 4-Story Office Building
- Situated on 3.43 Acres+
- Built in 2005