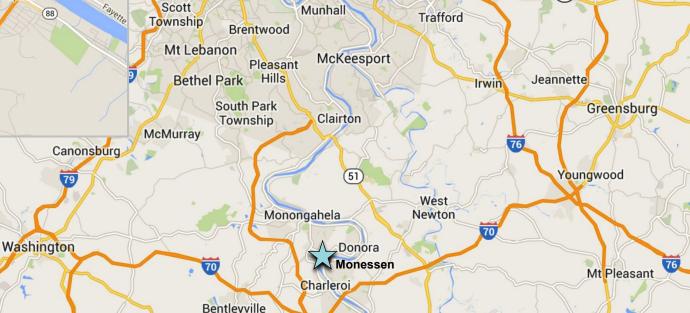

## LOCATION

Monroeville Murrysville

#### **HIGHWAY ACCESS:**

- Rt. 43 7.5 miles
- Rt. 51 7 miles
- Interstate 70 3.8 miles (Exit 42A)
- Approx. 50 minutes / 30 miles to Pittsburgh

Wilkinsburg 376

Pittsburgh

Green Tree

(66) [22]