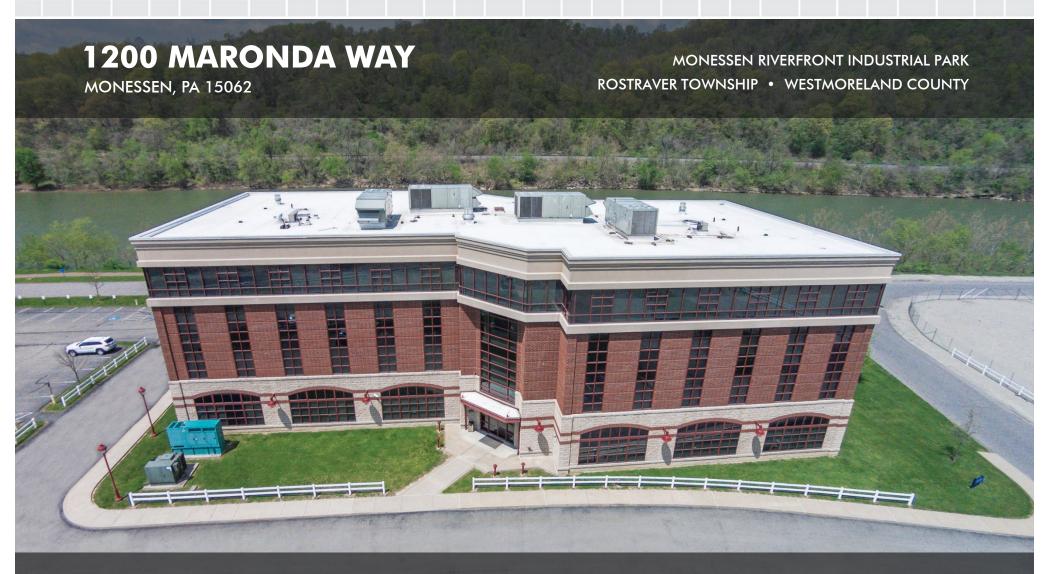

# 1200 MARONDA WAY - RIVERSIDE VIEW

### 1200 MARONDA WAY

# BUILDING SPECIFICS

- 4,800 to 23,150 SF Available
- 4-Story Office Building
- Situated on 3.43 Acres+
- Built in 2005