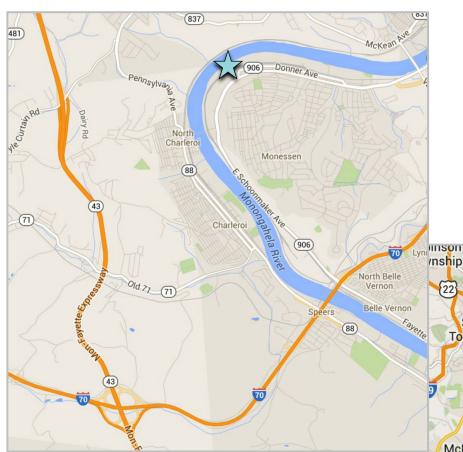

## LOCATION

Monroeville Murrysville

#### **HIGHWAY ACCESS:**

- Rt. 43 7.5 miles
- Rt. 51 7 miles
- Interstate 70 3.8 miles (Exit 42A)
- Approx. 50 minutes / 30 miles to Pittsburgh

Wilkinsburg 376

Pittsburgh

Green Tree

(66) [22]