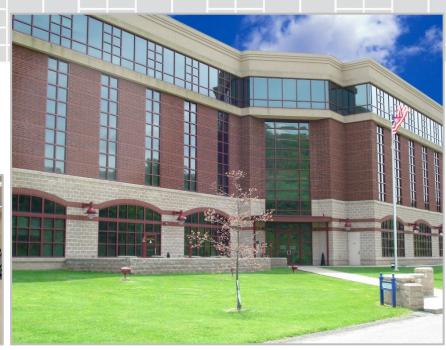

# BUILDING SPECIFICS

- 4,800 to 23,150 SF Available
- 4-Story Office Building
- Situated on 3.43 Acres+
- Built in 2005