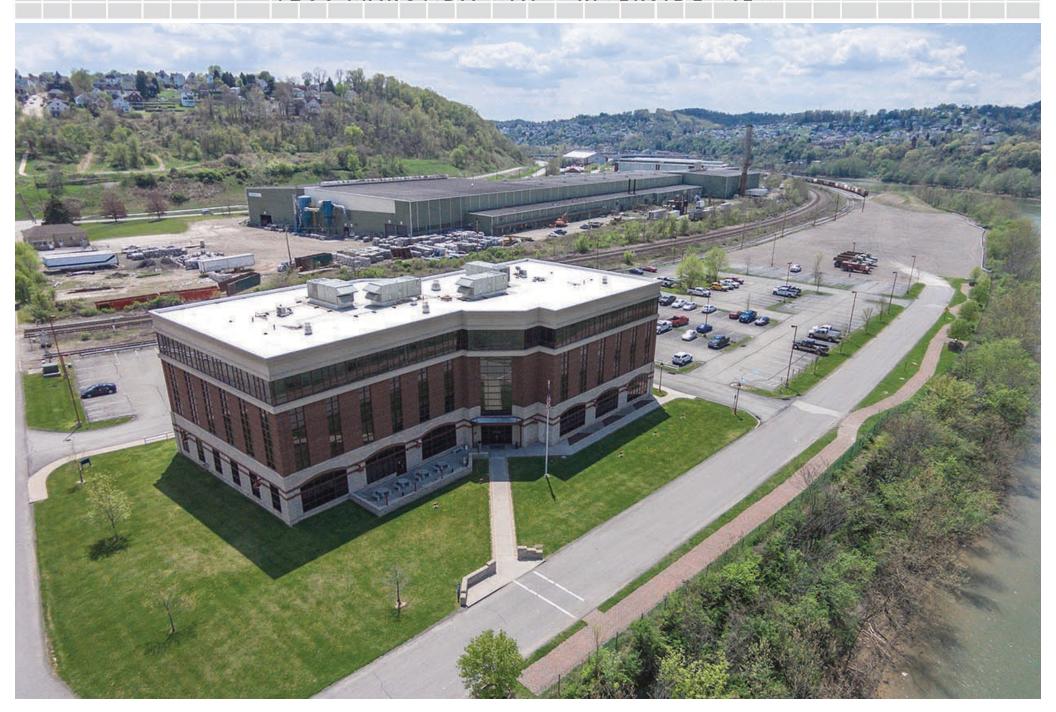

## OFFICE SPACE FOR LEASE

# UP TO 23,150 SF AVAILABLE



FOR MORE INFORMATION,
PLEASE CONTACT:

KIM CLACKSON, SIOR Executive Vice President 412.471.3018 kim.clackson@cbre.com MATT CLACKSON
Senior Vice President
412.471.4069
matt.clackson@cbre.com

**CBRE** 

# BUILDING SPECIFICS

- 4,800 to 23,150 SF Available
- 4-Story Office Building
- Situated on 3.43 Acres+
- Built in 2005











# 1200 MARONDA WAY - RIVERSIDE VIEW



## LOCATION





Monroeville Murrysville

#### **HIGHWAY ACCESS:**

- Rt. 43 7.5 miles
- Rt. 51 7 miles
- Interstate 70 3.8 miles (Exit 42A)
- Approx. 50 minutes / 30 miles to Pittsburgh



Wilkinsburg 376

Pittsburgh

Green Tree

(66) [22]





### 1200 MARONDA WAY