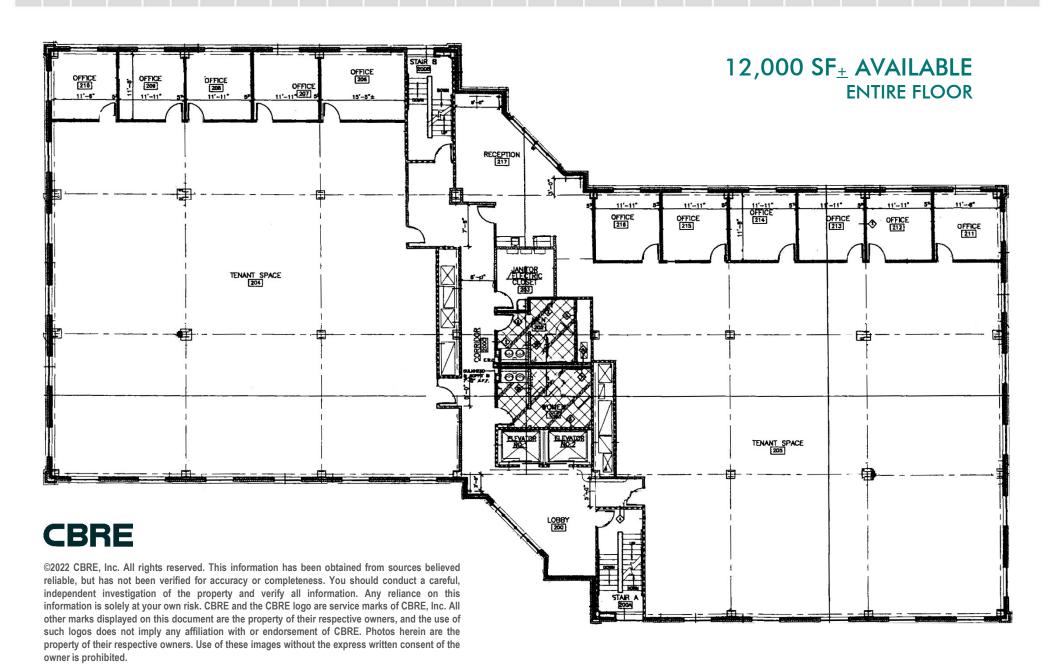

# BUILDING SPECIFICS

- 4,800 to 23,150 SF Available
- 4-Story Office Building
- Situated on 3.43 Acres+
- Built in 2005