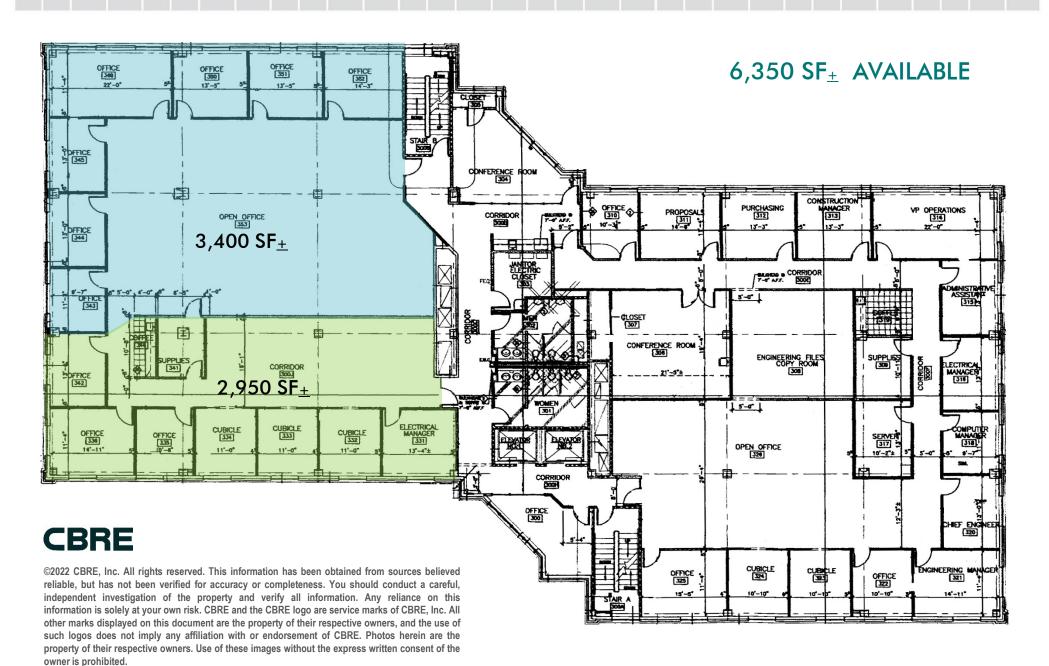

# UP TO 23,150 SF AVAILABLE

FOR MORE INFORMATION,
PLEASE CONTACT:

KIM CLACKSON, SIOR Executive Vice President 412.471.3018 kim.clackson@cbre.com MATT CLACKSON
Senior Vice President
412.471.4069
matt.clackson@cbre.com

# BUILDING SPECIFICS

- 4,800 to 23,150 SF Available
- 4-Story Office Building
- Situated on 3.43 Acres+
- Built in 2005