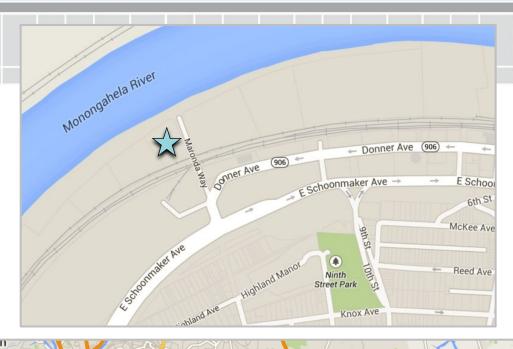

# 1200 MARONDA WAY - RIVERSIDE VIEW

## LOCATION

Monroeville Murrysville

#### **HIGHWAY ACCESS:**

- Rt. 43 7.5 miles
- Rt. 51 7 miles
- Interstate 70 3.8 miles (Exit 42A)
- Approx. 50 minutes / 30 miles to Pittsburgh

Wilkinsburg 376

Pittsburgh

Green Tree

(66) [22]