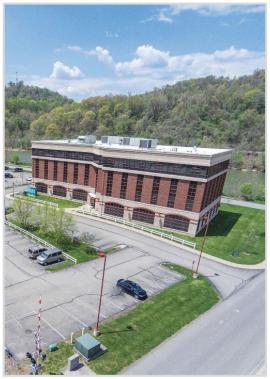

# BUILDING SPECIFICS

- 4,800 to 23,150 SF Available
- 4-Story Office Building
- Situated on 3.43 Acres+
- Built in 2005

### 1200 MARONDA WAY