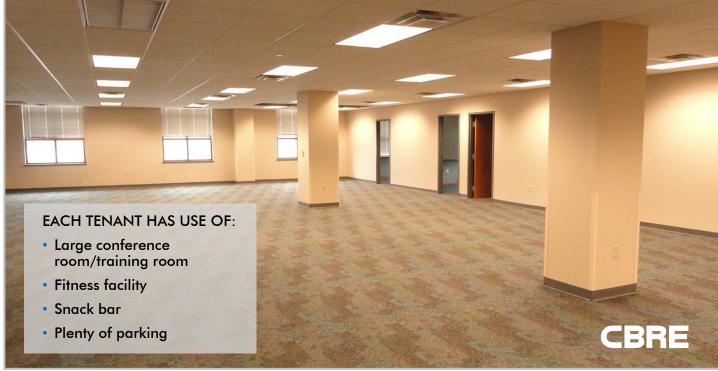

# BUILDING SPECIFICS

- 4,800 to 23,150 SF Available
- 4-Story Office Building
- Situated on 3.43 Acres+
- Built in 2005