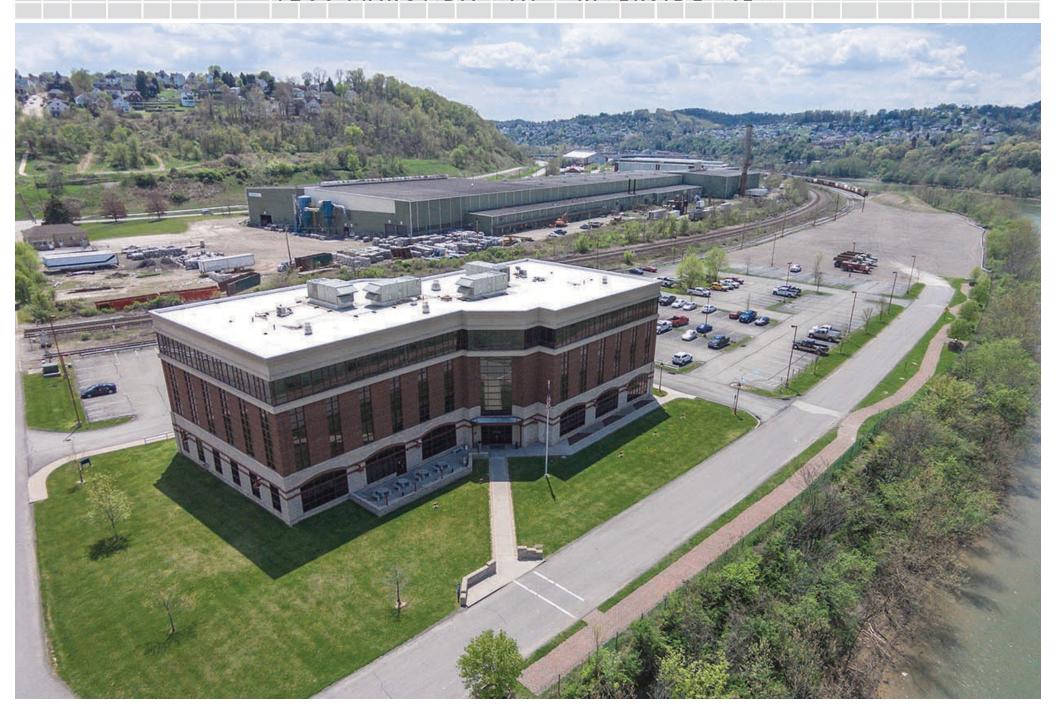

## OFFICE SPACE FOR LEASE

# UP TO 23,150 SF AVAILABLE



FOR MORE INFORMATION,
PLEASE CONTACT:

KIM CLACKSON, SIOR Executive Vice President 412.471.3018 kim.clackson@cbre.com MATT CLACKSON
First Vice President
412.471.4069
matt.clackson@cbre.com

**CBRE** 

# BUILDING SPECIFICS

- 4,800 to 23,150 SF Available
- 4-Story Office Building
- Situated on 3.43 Acres+
- Built in 2005











# 1200 MARONDA WAY - RIVERSIDE VIEW



## LOCATION





Monroeville Murrysville

#### **HIGHWAY ACCESS:**

- Rt. 43 7.5 miles
- Rt. 51 7 miles
- Interstate 70 3.8 miles (Exit 42A)
- Approx. 50 minutes / 30 miles to Pittsburgh



Wilkinsburg 376

Pittsburgh

Green Tree

(66) [22]





### 1200 MARONDA WAY