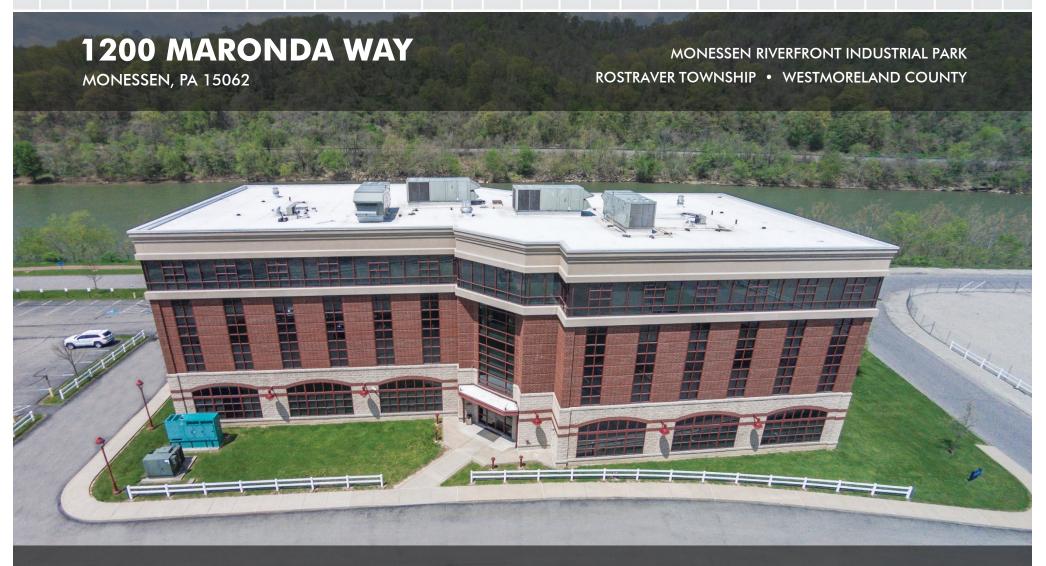

# BUILDING SPECIFICS

- 4,800 to 23,150 SF Available
- 4-Story Office Building
- Situated on 3.43 Acres+
- Built in 2005

# 1200 MARONDA WAY - RIVERSIDE VIEW

### 1200 MARONDA WAY