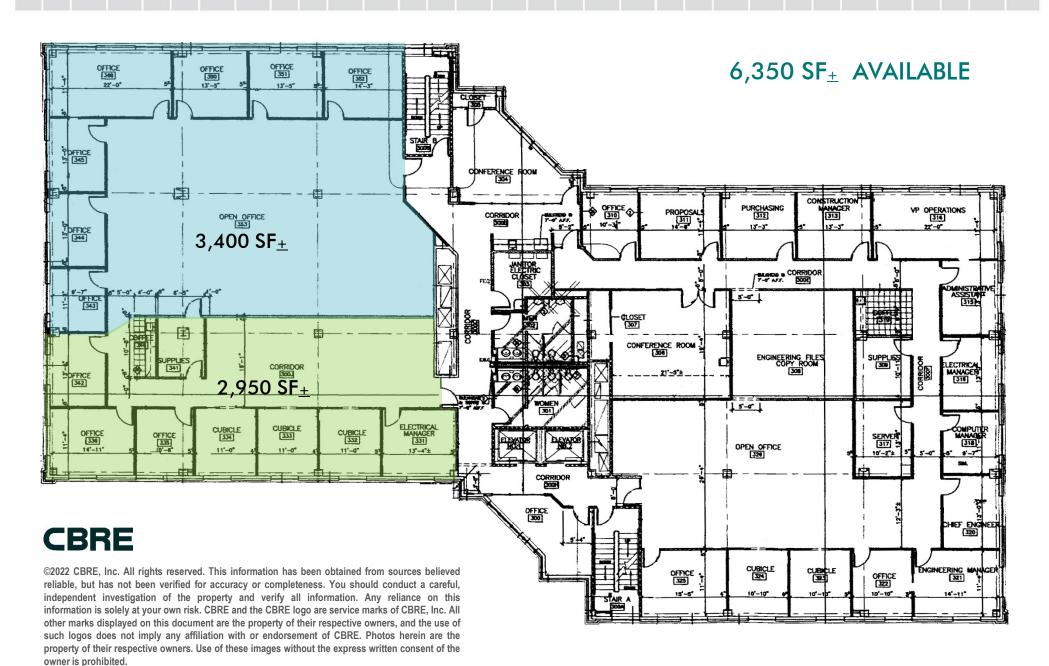

## OFFICE SPACE FOR LEASE

# UP TO 23,150 SF AVAILABLE



FOR MORE INFORMATION,
PLEASE CONTACT:

KIM CLACKSON, SIOR Executive Vice President 412.471.3018 kim.clackson@cbre.com MATT CLACKSON
First Vice President
412.471.4069
matt.clackson@cbre.com

**CBRE** 

# BUILDING SPECIFICS

- 4,800 to 23,150 SF Available
- 4-Story Office Building
- Situated on 3.43 Acres+
- Built in 2005











# 1200 MARONDA WAY - RIVERSIDE VIEW



## LOCATION





Monroeville Murrysville

#### **HIGHWAY ACCESS:**

- Rt. 43 7.5 miles
- Rt. 51 7 miles
- Interstate 70 3.8 miles (Exit 42A)
- Approx. 50 minutes / 30 miles to Pittsburgh



Wilkinsburg 376

Pittsburgh

Green Tree

(66) [22]





### 1200 MARONDA WAY