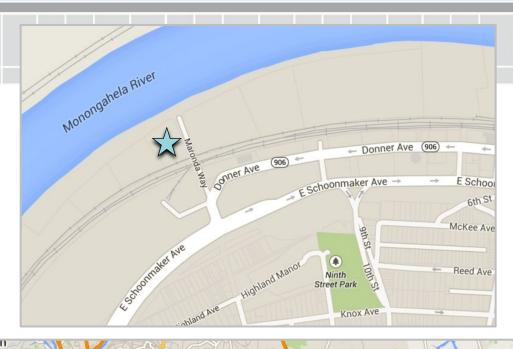

## OFFICE SPACE FOR LEASE

# UP TO 23,150 SF AVAILABLE



FOR MORE INFORMATION,
PLEASE CONTACT:

KIM CLACKSON, SIOR Executive Vice President 412.471.3018 kim.clackson@cbre.com MATT CLACKSON
First Vice President
412.471.4069
matt.clackson@cbre.com

**CBRE** 

# BUILDING SPECIFICS

- 4,800 to 23,150 SF Available
- 4-Story Office Building
- Situated on 3.43 Acres+
- Built in 2005











# 1200 MARONDA WAY - RIVERSIDE VIEW



## LOCATION





Monroeville Murrysville

#### **HIGHWAY ACCESS:**

- Rt. 43 7.5 miles
- Rt. 51 7 miles
- Interstate 70 3.8 miles (Exit 42A)
- Approx. 50 minutes / 30 miles to Pittsburgh



Wilkinsburg 376

Pittsburgh

Green Tree

(66) [22]





### 1200 MARONDA WAY