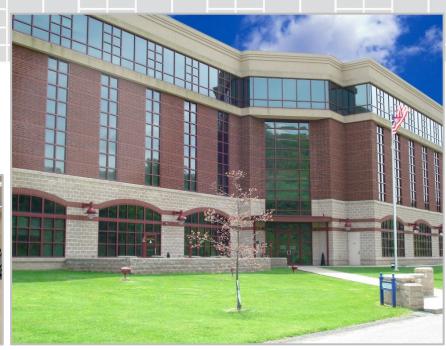

# BUILDING SPECIFICS

- 4,800 to 23,150 SF Available
- 4-Story Office Building
- Situated on 3.43 Acres+
- Built in 2005

### 1200 MARONDA WAY