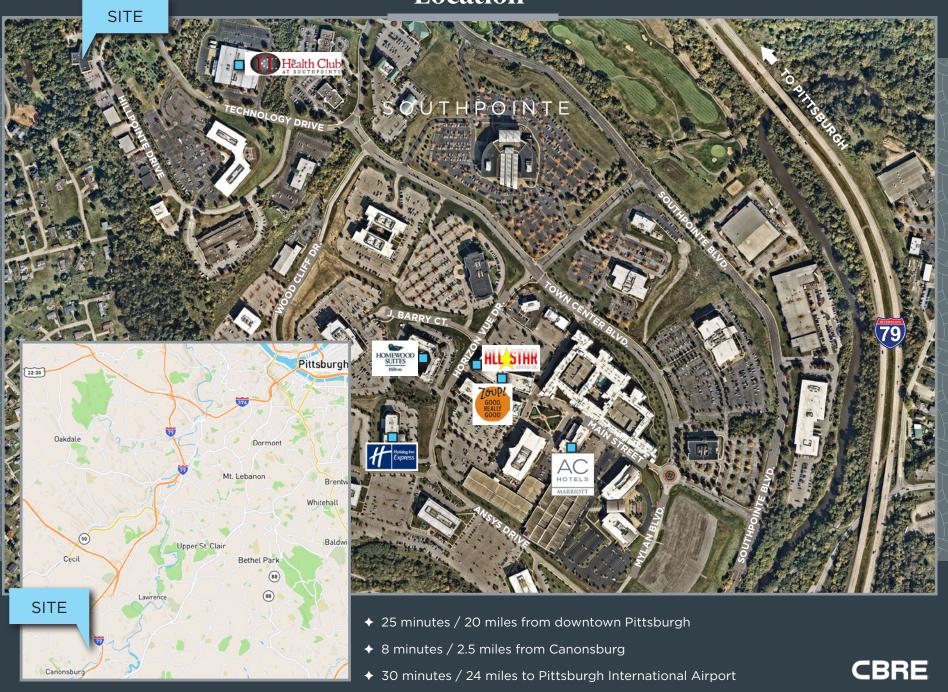

## Location

# **Southpointe Amenities**

- Area Restaurants: All Star Sports
   Bar and Grill, Toscana Brick Oven,
   Zoup!, Crazy Mocha, Jackson's,
   and Los Chiludos
- ♦ Golf Course
- ♦ Walking Trails
- ♦ Health Club
- ♦ PNC Bank
- ♦ Numerous Retail Shops