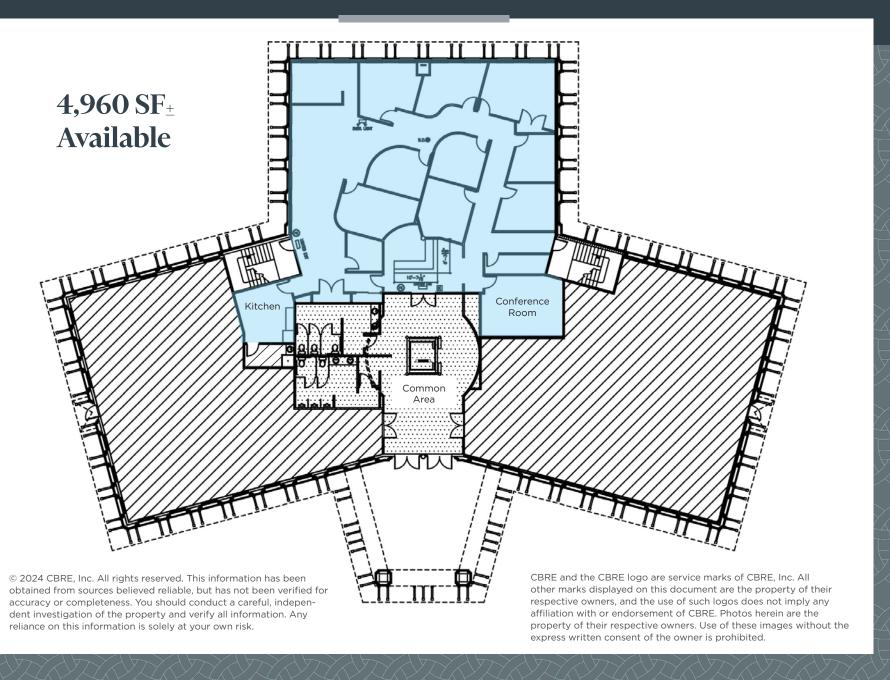

xecutive Vice President 412.471.3018 kim.clackson@cbre.com

#### **Matt Clackson**

Senior Vice President 412.471.4069 matt.clackson@cbre.com



## **Property Overview**

- → Move-In Condition
- ♦ Available Immediately
- ♦ Building Size: 20,248 SF±
- ◆ Property Size: 3.24 Acres+
- ♦ Parking: 75 free surface spaces Ratio of 3.7 per 1,000 SF
- ♦ Signage available
- Creative and unique office architecture
- ◆ Spacious, fully-equipped kitchen in each suite
- → Floor-to-ceiling windows
- ◆ Zoning: SD Special Development







CBRE

# **Southpointe Amenities**

- Area Restaurants: All Star Sports
   Bar and Grill, Toscana Brick Oven,
   Zoup!, Crazy Mocha, Jackson's,
   and Los Chiludos
- ♦ Golf Course
- ♦ Walking Trails
- ♦ Health Club
- ♦ PNC Bank
- ♦ Numerous Retail Shops



### Floor Plan



## Location