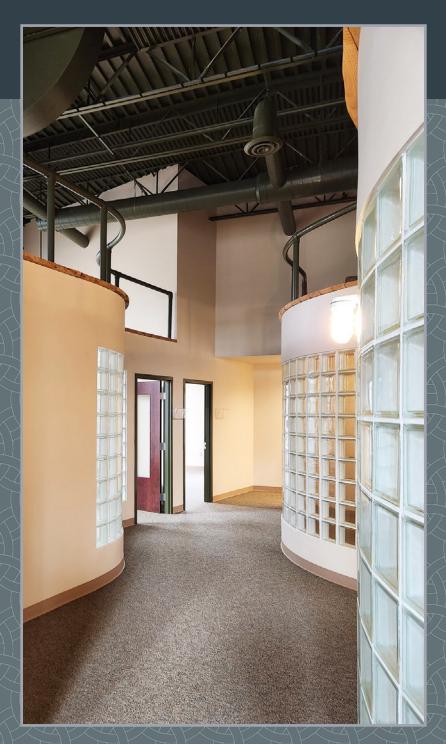

## **Property Overview**

- → Move-In Condition
- ♦ Available Immediately
- ♦ Building Size: 20,248 SF±
- ◆ Property Size: 3.24 Acres+
- ♦ Parking: 75 free surface spaces Ratio of 3.7 per 1,000 SF
- ♦ Signage available
- Creative and unique office architecture
- ◆ Spacious, fully-equipped kitchen in each suite
- → Floor-to-ceiling windows
- ◆ Zoning: SD Special Development