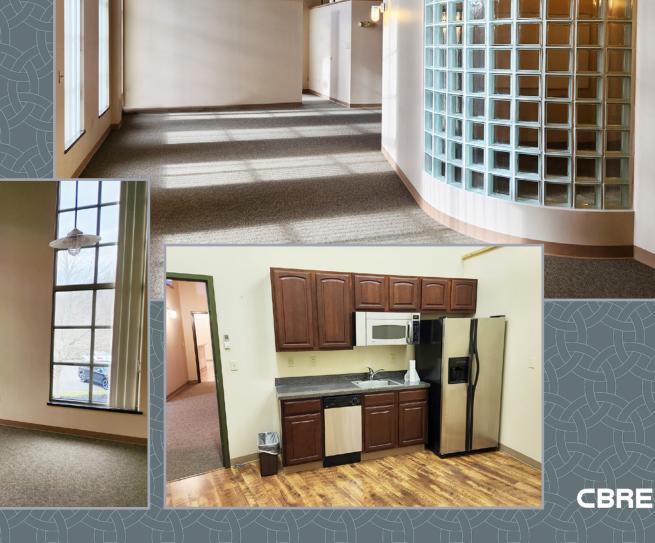

## **Property Overview**

- → Move-In Condition
- ♦ Available Immediately
- ♦ Building Size: 20,248 SF±
- ◆ Property Size: 3.24 Acres+
- ♦ Parking: 75 free surface spaces Ratio of 3.7 per 1,000 SF
- ♦ Signage available
- Creative and unique office architecture
- ◆ Spacious, fully-equipped kitchen in each suite
- → Floor-to-ceiling windows
- ◆ Zoning: SD Special Development