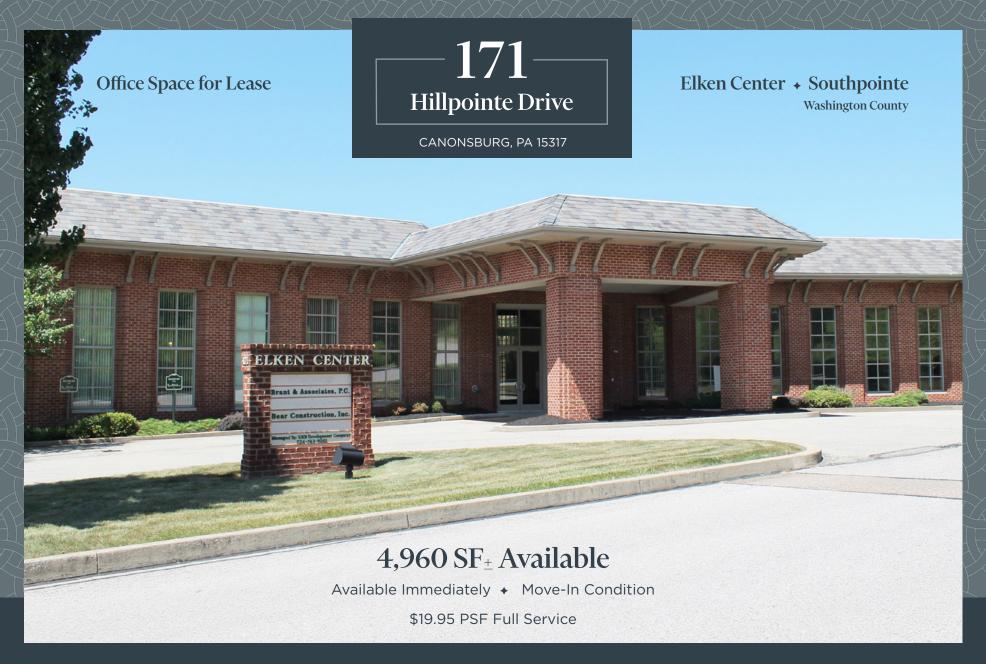

## **Property Overview**

- → Move-In Condition
- ♦ Available Immediately
- ♦ Building Size: 20,248 SF±
- ◆ Property Size: 3.24 Acres+
- ♦ Parking: 75 free surface spaces Ratio of 3.7 per 1,000 SF
- ♦ Signage available
- Creative and unique office architecture
- ◆ Spacious, fully-equipped kitchen in each suite
- → Floor-to-ceiling windows
- ◆ Zoning: SD Special Development