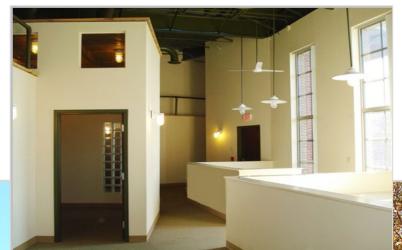

## PROPERTY OVERVIEW

- Building Size: 20,248 SF+
- Property Size: 3.24 Acres+
- Parking: 75 free surface spaces Ratio of 3.7 per 1,000 SF
- Signage available
- Creative and unique office architecture
- Spacious, fully-equipped kitchen in each suite
- Floor-to-ceiling windows
- Zoning: SD Special Development
  - AVAILABLE IMMEDIATELY -
    - MOVE-IN CONDITION -