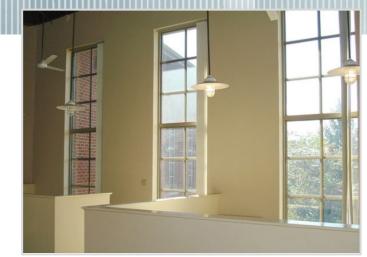

## PROPERTY OVERVIEW

- Building Size: 20,248 SF+
- Property Size: 3.24 Acres+
- Parking: 75 free surface spaces Ratio of 3.7 per 1,000 SF
- Signage available
- Creative and unique office architecture
- Spacious, fully-equipped kitchen in each suite
- Floor-to-ceiling windows
- Zoning: SD Special Development
  - AVAILABLE IMMEDIATELY -
    - MOVE-IN CONDITION -