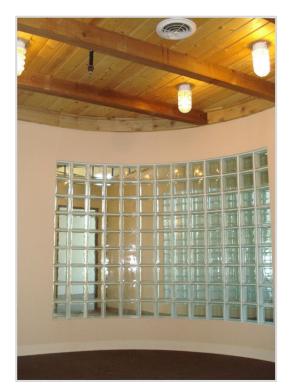

## PROPERTY OVERVIEW

- Building Size: 20,248 SF+
- Property Size: 3.24 Acres+
- Parking: 75 free surface spaces Ratio of 3.7 per 1,000 SF
- Signage available
- Creative and unique office architecture
- Spacious, fully-equipped kitchen in each suite
- Floor-to-ceiling windows
- Zoning: SD Special Development
  - AVAILABLE IMMEDIATELY -
    - MOVE-IN CONDITION -