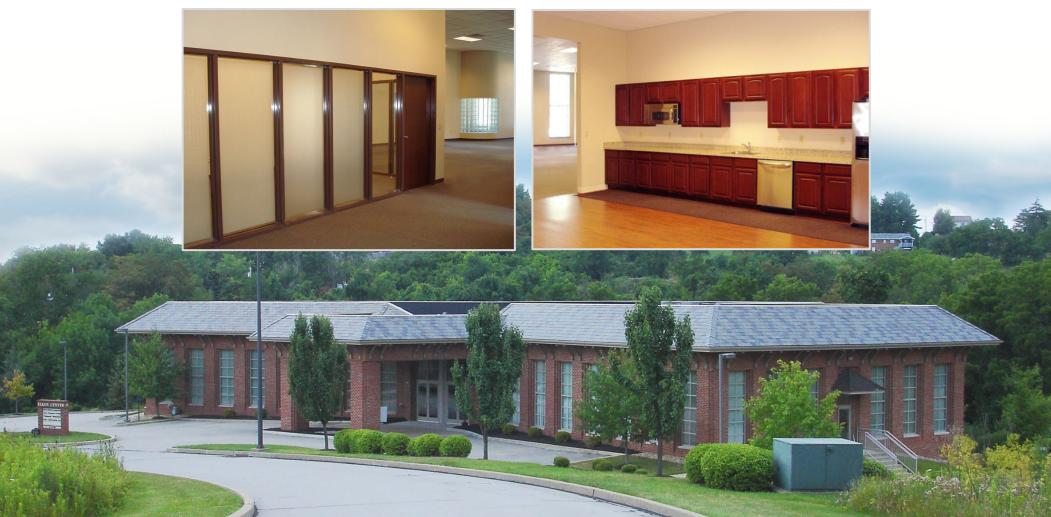

## PROPERTY OVERVIEW

- Building Size: 20,248 SF+
- Property Size: 3.24 Acres+
- Parking: 75 free surface spaces Ratio of 3.7 per 1,000 SF
- Signage available
- Creative and unique office architecture
- Spacious, fully-equipped kitchen in each suite
- Floor-to-ceiling windows
- Zoning: SD Special Development
  - AVAILABLE IMMEDIATELY -
    - MOVE-IN CONDITION -

### LOCATION