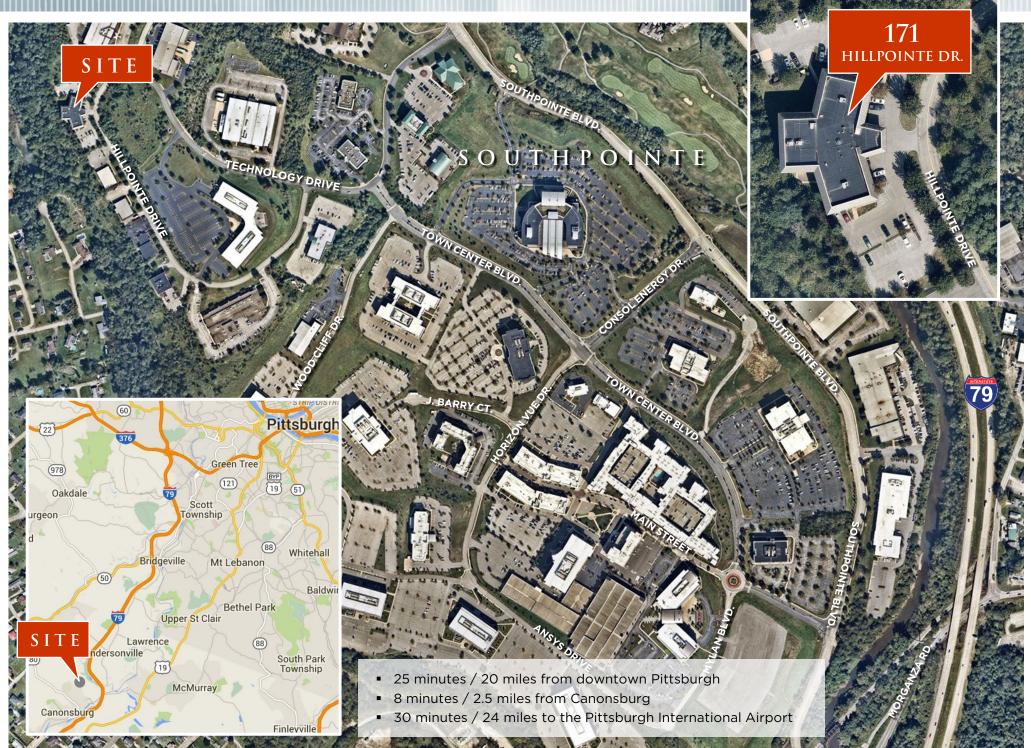

ates, P.C.

Bear Construction, In

**OFFICE SPACE FOR LEASE** ELKEN CENTER | SOUTHPOINTE

# 4,960 SF<sub>±</sub> AVAILABLE

\$19.95 PSF Full Service



## **KIM CLACKSON, SIOR Executive Vice President**

412.471.3018 kim.clackson@cbre.com

## MATT CLACKSON

Senior Vice President 412.471.4069 matt.clackson@cbre.com

#### NICOLE CLACKSON ROSSMAN

Senior Associate 412.471.3385 nicole.clackson@cbre.com

## PROPERTY OVERVIEW



- Building Size: 20,248 SF+
- Property Size: 3.24 Acres+
- Parking: 75 free surface spaces Ratio of 3.7 per 1,000 SF
- Signage available
- Creative and unique office architecture
- Spacious, fully-equipped kitchen in each suite
- Floor-to-ceiling windows
- Zoning: SD Special Development
  - AVAILABLE IMMEDIATELY -
    - MOVE-IN CONDITION -

















### LOCATION



## FLOOR PLAN



information. Any reliance on this information is solely at your own risk. CBRE and the CBRE logo are service marks of CBRE, Inc.

property of their respective owners. Use of these images without the express written consent of the owner is prohibited.