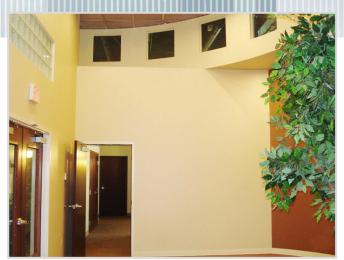

## PROPERTY OVERVIEW

- Building Size: 20,248 SF+
- Property Size: 3.24 Acres+
- Parking: 75 free surface spaces Ratio of 3.7 per 1,000 SF
- Signage available
- Creative and unique office architecture
- Spacious, fully-equipped kitchen in each suite
- Floor-to-ceiling windows
- Zoning: SD Special Development
  - AVAILABLE IMMEDIATELY -
    - MOVE-IN CONDITION -