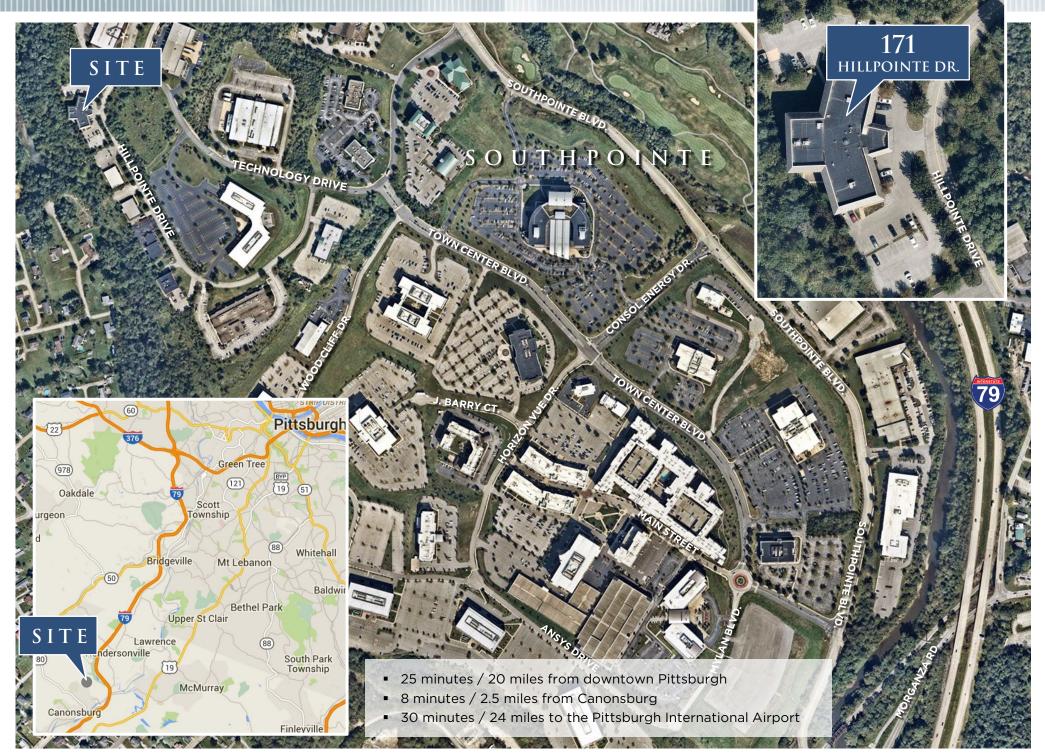

& Associates, P.C.

Bear Construction, In

OFFICE SPACE FOR LEASE Elken center | Southpointe

# 4,960 SF<sub>±</sub> AVAILABLE

\$19.95 PSF Full Service



## KIM CLACKSON, SIOR Executive Vice President

412.471.3018 kim.clackson@cbre.com

#### MATT CLACKSON

First Vice President 412.471.4069 matt.clackson@cbre.com

### NICOLE CLACKSON ROSSMAN

Senior Associate 412.471.3385 nicole.clackson@cbre.com

## PROPERTY OVERVIEW



- Building Size: 20,248 SF+
- Property Size: 3.24 Acres+
- Parking: 75 free surface spaces Ratio of 3.7 per 1,000 SF
- Signage available
- Creative and unique office architecture
- Spacious, fully-equipped kitchen in each suite
- Floor-to-ceiling windows
- Zoning: SD Special Development
  - AVAILABLE IMMEDIATELY -
    - MOVE-IN CONDITION -

















## LOCATION



## FLOOR PLAN



information. Any reliance on this information is solely at your own risk. CBRE and the CBRE logo are service marks of CBRE, Inc.

property of their respective owners. Use of these images without the express written consent of the owner is prohibited.