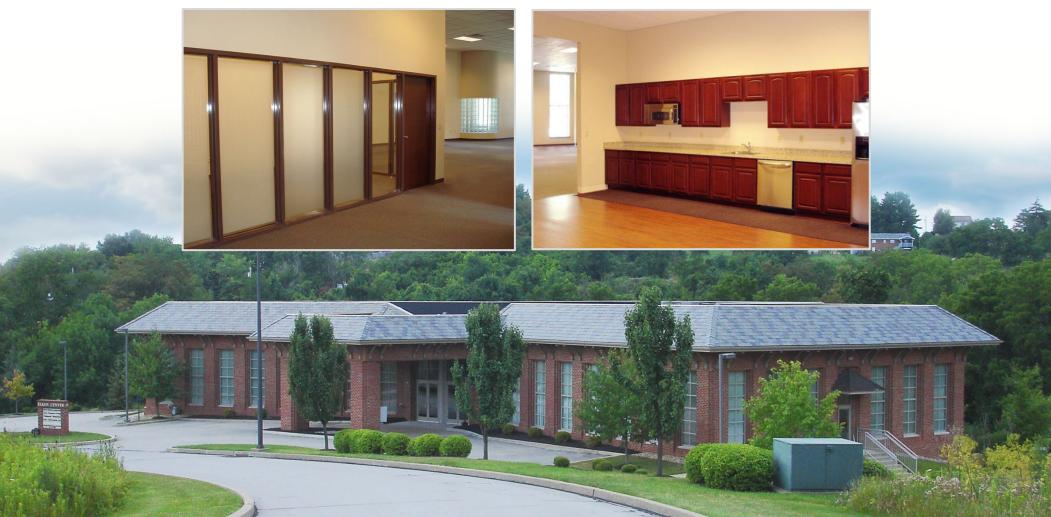

CANONSBURG, PA 15317

ELKEN CENTER

rant & Associates, P.C.

Bear Construction, In

OFFICE SPACE FOR LEASE Elken center | Southpointe

## PROPERTY OVERVIEW

- Building Size: 20,248 SF+
- Property Size: 3.24 Acres+
- Parking: 75 free surface spaces Ratio of 3.7 per 1,000 SF
- Signage available
- Creative and unique office architecture
- Spacious, fully-equipped kitchen in each suite
- Floor-to-ceiling windows
- Zoning: SD Special Development
  - AVAILABLE IMMEDIATELY -
    - MOVE-IN CONDITION -