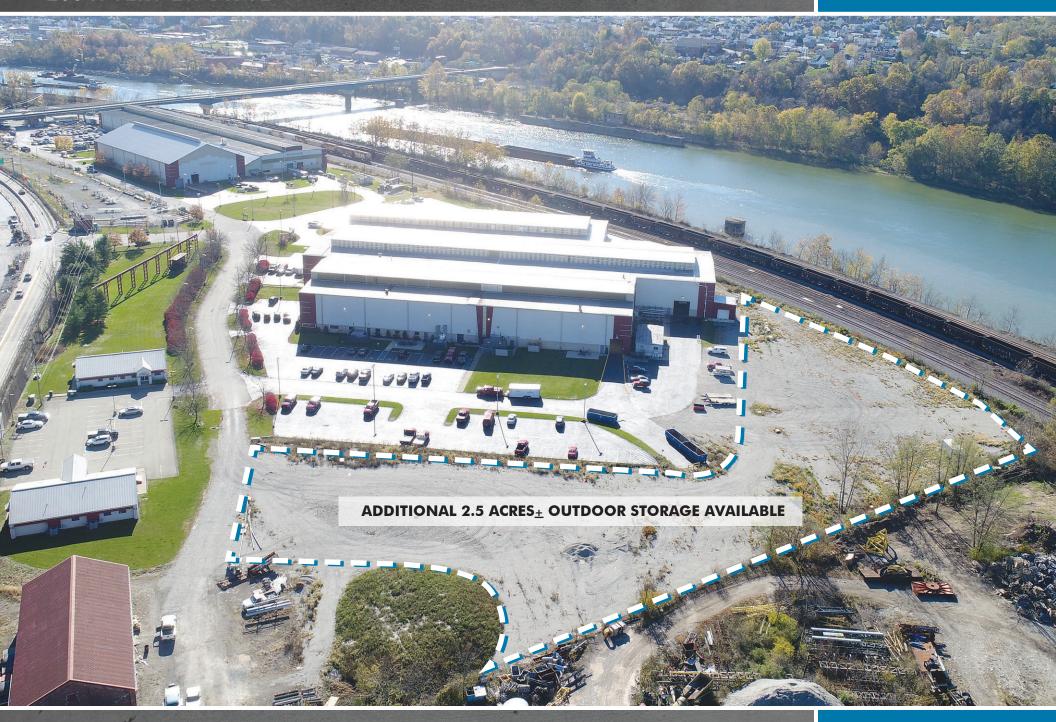

INDUSTRIAL WAREHOUSE SPACE ALONG I-70 CORRIDOR

UP TO  $132,305^{\pm}$  WITH LAYDOWN YARD

# 200 RIVERVIEW DRIVE

**BUILDINGS 210, 220, & 230** 



**CBRE** 

KIM CLACKSON, SIOR

**Executive Vice President** 412.471.3018 kim.clackson@cbre.com **MATT CLACKSON** 

Senior Vice President 412,471,4069 matt.clackson@cbre.com MONESSEN RIVERFRONT INDUSTRIAL PARK **MONESSEN, PENNSYLVANIA 15062** 

ROSTRAVER TOWNSHIP • WESTMORELAND COUNTY

### 200 RIVERVIEW DRIVE

ZONING



M-2 Heavy Industrial





#### 200 RIVERVIEW DRIVE



## 200 RIVERVIEW DRIVE





KEY

Drive-In Door

Internal Truck Well

Dock Door



**CBRE** 

FLOOR PLAN



## 200 RIVERVIEW DRIVE - OFFICE SPACE











#### **HIGHWAY ACCESS**

- Rt. 43 7.5 Miles
- Rt. 51 7 miles
- Interstate 70 3.8 miles (Exit 41)



Leetsdale

Pittsburgh

International

Airport

Clinton

Sewickley Heights

Coraopolis

Ross Township

West View

Bellevue

(51)

McKees Rocks

Kennedy

ownship

Glenshaw

Fox Chapel

Penn Hills -Blawnox

Sewickley