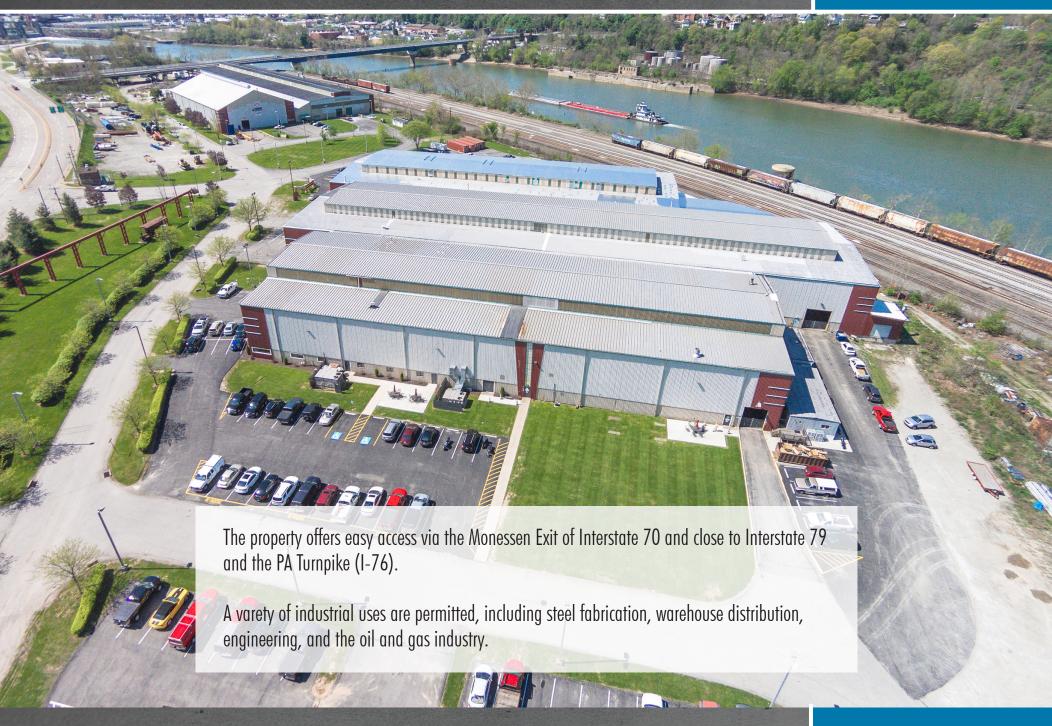

#### **HIGHWAY ACCESS**

- Rt. 43 7.5 Miles
- Rt. 51 7 miles
- Interstate 70 3.8 miles (Exit 41)

Leetsdale

Pittsburgh

International

Airport

Clinton

Sewickley Heights