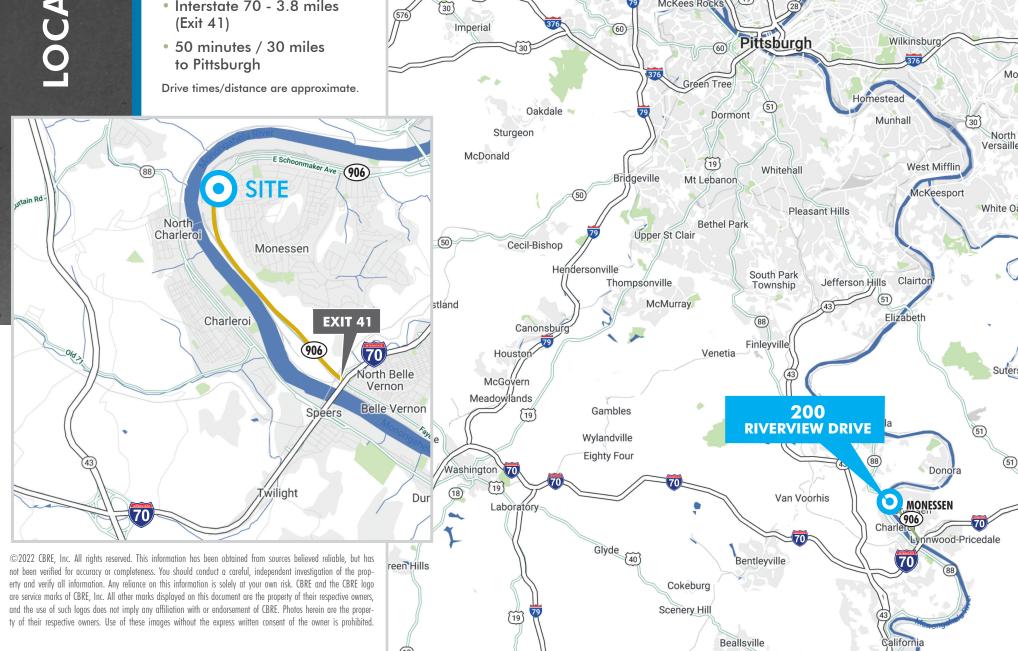

#### **HIGHWAY ACCESS**

- Rt. 43 7.5 Miles
- Rt. 51 7 miles
- Interstate 70 3.8 miles (Exit 41)

Leetsdale

Pittsburgh

International

Airport

Clinton

Sewickley Heights

Coraopolis

Ross Township

West View

Bellevue

(51)

McKees Rocks

Kennedy

ownship

Glenshaw

Fox Chapel

Penn Hills -Blawnox

Sewickley