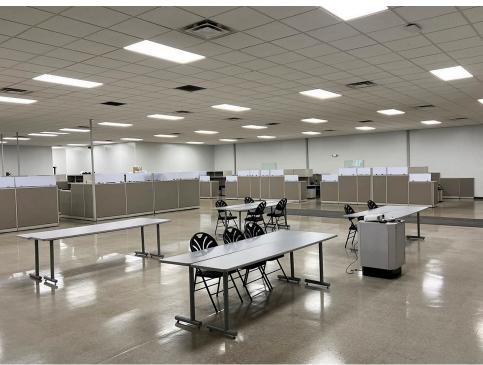

INDUSTRIAL WAREHOUSE SPACE ALONG I-70 CORRIDOR

UP TO  $132,305^{\pm}$  WITH LAYDOWN YARD

# 200 RIVERVIEW DRIVE

**BUILDINGS 210, 220, & 230** 



**CBRE** 

KIM CLACKSON, SIOR

**Executive Vice President** 412.471.3018 kim.clackson@cbre.com **MATT CLACKSON** 

Senior Vice President 412,471,4069 matt.clackson@cbre.com MONESSEN RIVERFRONT INDUSTRIAL PARK **MONESSEN, PENNSYLVANIA 15062** 

ROSTRAVER TOWNSHIP • WESTMORELAND COUNTY

### 200 RIVERVIEW DRIVE

ZONING



M-2 Heavy Industrial





#### 200 RIVERVIEW DRIVE



## 200 RIVERVIEW DRIVE





KEY

Drive-In Door

Internal Truck Well

Dock Door



**CBRE** 

FLOOR PLAN



## 200 RIVERVIEW DRIVE - OFFICE SPACE











#### **HIGHWAY ACCESS**

- Rt. 43 7.5 Miles
- Rt. 51 7 miles
- Interstate 70 3.8 miles (Exit 41)



Leetsdale

Pittsburgh

International

Airport

Clinton

Sewickley Heights

Coraopolis

Ross Township

West View

Bellevue

(51)

McKees Rocks

Kennedy

ownship

Glenshaw

Fox Chapel

Penn Hills -Blawnox

Sewickley