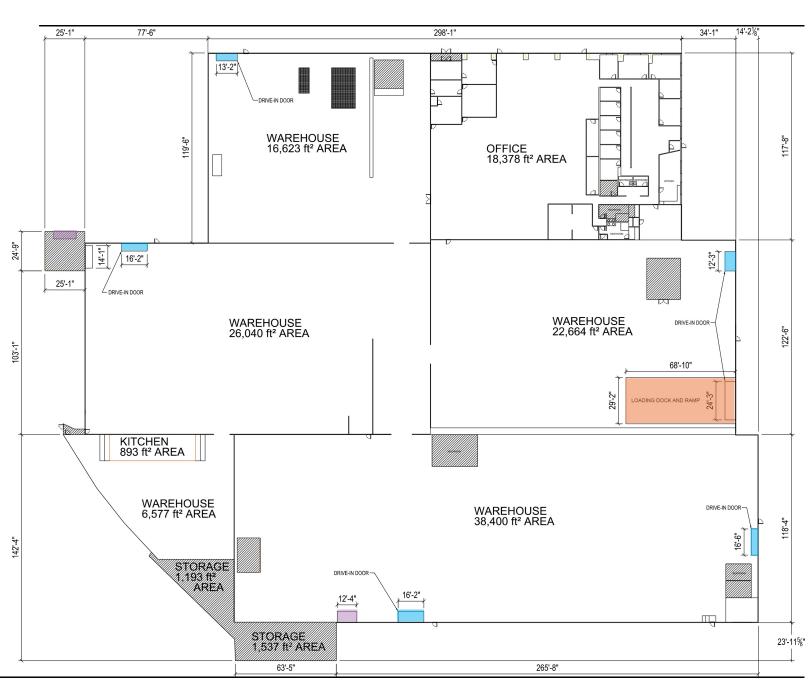

## 200 RIVERVIEW DRIVE

KEY

Drive-In Door

Internal Truck Well

Dock Door

**CBRE** 

FLOOR PLAN