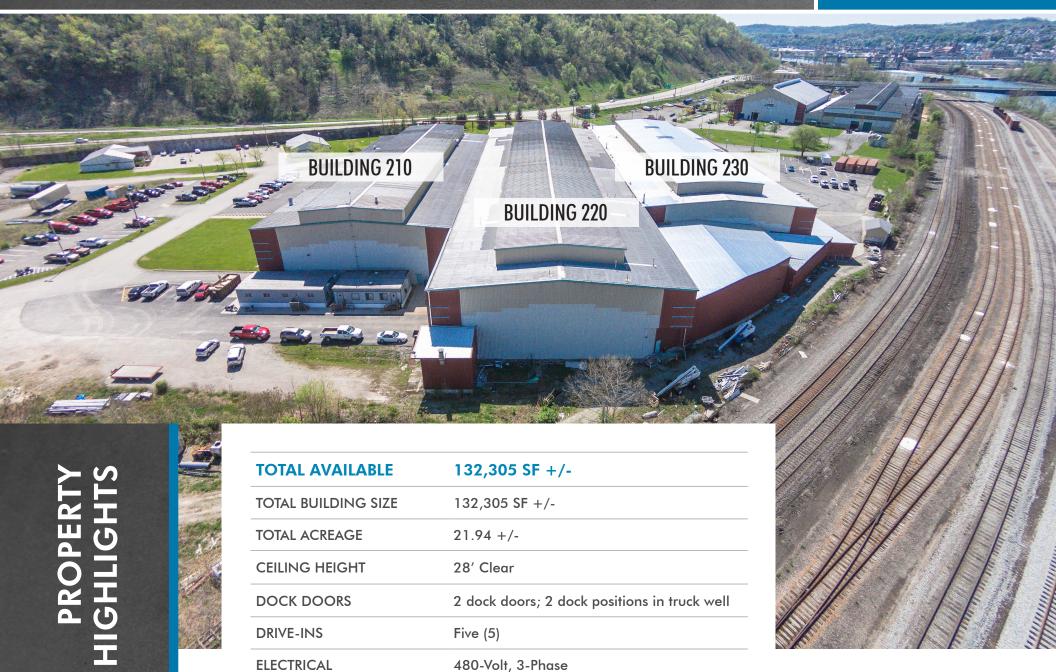

INDUSTRIAL WAREHOUSE SPACE ALONG I-70 CORRIDOR

UP TO  $132,305^{\pm}$  WITH LAYDOWN YARD

# 200 RIVERVIEW DRIVE

**BUILDINGS 210, 220, & 230** 



**CBRE** 

KIM CLACKSON, SIOR

**Executive Vice President** 412.471.3018 kim.clackson@cbre.com **MATT CLACKSON** 

Senior Vice President 412,471,4069 matt.clackson@cbre.com MONESSEN RIVERFRONT INDUSTRIAL PARK **MONESSEN, PENNSYLVANIA 15062** 

ROSTRAVER TOWNSHIP • WESTMORELAND COUNTY

### 200 RIVERVIEW DRIVE

ZONING



M-2 Heavy Industrial





#### 200 RIVERVIEW DRIVE



## 200 RIVERVIEW DRIVE





KEY

Drive-In Door

Internal Truck Well

Dock Door



**CBRE** 

FLOOR PLAN



## 200 RIVERVIEW DRIVE - OFFICE SPACE











#### **HIGHWAY ACCESS**

- Rt. 43 7.5 Miles
- Rt. 51 7 miles
- Interstate 70 3.8 miles (Exit 41)



Leetsdale

Pittsburgh

International

Airport

Clinton

Sewickley Heights

Coraopolis

Ross Township

West View

Bellevue

(51)

McKees Rocks

Kennedy

ownship

Glenshaw

Fox Chapel

Penn Hills -Blawnox

Sewickley