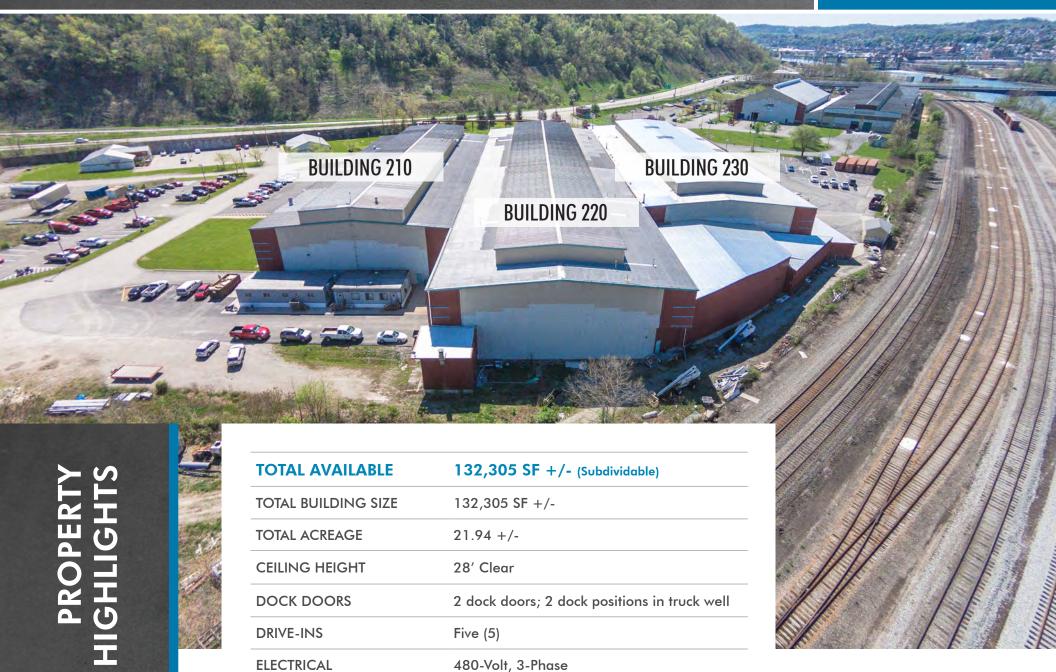

INDUSTRIAL WAREHOUSE SPACE ALONG 1-70 CORRIDOR

UP TO  $132,305^{\pm}$  WITH LAYDOWN YARD

# 200 RIVERVIEW DRIVE

**BUILDINGS 210, 220, & 230** 



**CBRE** 

**KIM CLACKSON** 

**Executive Vice President** 412.471.3018 kim.clackson@cbre.com **MATT CLACKSON** 

Senior Vice President 412,471,4069 matt.clackson@cbre.com MONESSEN RIVERFRONT INDUSTRIAL PARK

**MONESSEN, PENNSYLVANIA 15062** 

ROSTRAVER TOWNSHIP • WESTMORELAND COUNTY

### 200 RIVERVIEW DRIVE

ZONING



M-2 Heavy Industrial





### 200 RIVERVIEW DRIVE



## 200 RIVERVIEW DRIVE





KEY

Drive-In Door

Internal Truck Well

Dock Door



**CBRE** 

FLOOR PLAN



## 200 RIVERVIEW DRIVE - OFFICE SPACE











#### **HIGHWAY ACCESS**

- Rt. 43 7.5 Miles
- Rt. 51 7 miles
- Interstate 70 3.8 miles (Exit 41)



Leetsdale

Pittsburgh International

Airport

Clinton

Sewickley Heights

Coraopolis

Ross Township

(19)

West View

Bellevue

(51)

Kennedy Township

Glenshaw

Fox Chapel

Penn Hills

Sewickley

(51)