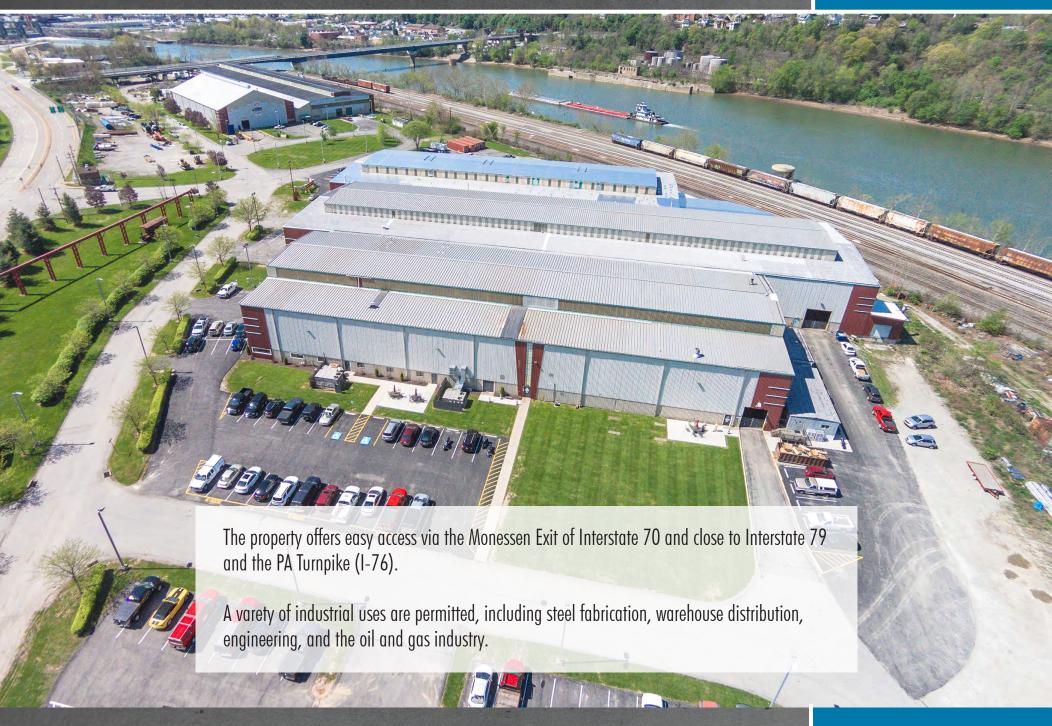

INDUSTRIAL WAREHOUSE SPACE ALONG 1-70 CORRIDOR

UP TO  $132,305^{\pm}$  WITH LAYDOWN YARD

# 200 RIVERVIEW DRIVE

**BUILDINGS 210, 220, & 230** 



**CBRE** 

**KIM CLACKSON** 

**Executive Vice President** 412.471.3018 kim.clackson@cbre.com **MATT CLACKSON** 

Senior Vice President 412,471,4069 matt.clackson@cbre.com MONESSEN RIVERFRONT INDUSTRIAL PARK

**MONESSEN, PENNSYLVANIA 15062** 

ROSTRAVER TOWNSHIP • WESTMORELAND COUNTY

### 200 RIVERVIEW DRIVE

ZONING



M-2 Heavy Industrial





### 200 RIVERVIEW DRIVE



## 200 RIVERVIEW DRIVE





KEY

Drive-In Door

Internal Truck Well

Dock Door



**CBRE** 

FLOOR PLAN



## 200 RIVERVIEW DRIVE - OFFICE SPACE











#### **HIGHWAY ACCESS**

- Rt. 43 7.5 Miles
- Rt. 51 7 miles
- Interstate 70 3.8 miles (Exit 41)



Leetsdale

Pittsburgh International

Airport

Clinton

Sewickley Heights

Coraopolis

Ross Township

(19)

West View

Bellevue

(51)

Kennedy Township

Glenshaw

Fox Chapel

Penn Hills

Sewickley

(51)