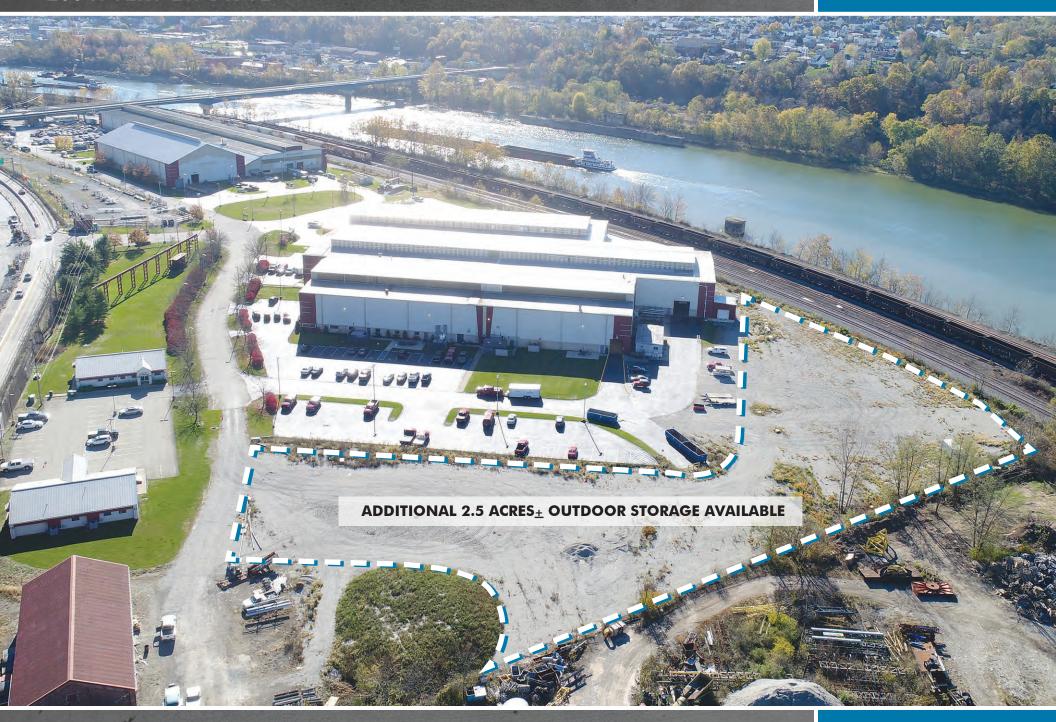

INDUSTRIAL WAREHOUSE SPACE ALONG 1-70 CORRIDOR

UP TO  $132,305^{\pm}$  WITH LAYDOWN YARD

# 200 RIVERVIEW DRIVE

**BUILDINGS 210, 220, & 230** 



**CBRE** 

**KIM CLACKSON** 

**Executive Vice President** 412.471.3018 kim.clackson@cbre.com **MATT CLACKSON** 

Senior Vice President 412,471,4069 matt.clackson@cbre.com MONESSEN RIVERFRONT INDUSTRIAL PARK

**MONESSEN, PENNSYLVANIA 15062** 

ROSTRAVER TOWNSHIP • WESTMORELAND COUNTY

### 200 RIVERVIEW DRIVE

ZONING



M-2 Heavy Industrial





### 200 RIVERVIEW DRIVE



## 200 RIVERVIEW DRIVE





KEY

Drive-In Door

Internal Truck Well

Dock Door



**CBRE** 

FLOOR PLAN



## 200 RIVERVIEW DRIVE - OFFICE SPACE











#### **HIGHWAY ACCESS**

- Rt. 43 7.5 Miles
- Rt. 51 7 miles
- Interstate 70 3.8 miles (Exit 41)



Leetsdale

Pittsburgh International

Airport

Clinton

Sewickley Heights

Coraopolis

Ross Township

(19)

West View

Bellevue

(51)

Kennedy Township

Glenshaw

Fox Chapel

Penn Hills

Sewickley

(51)