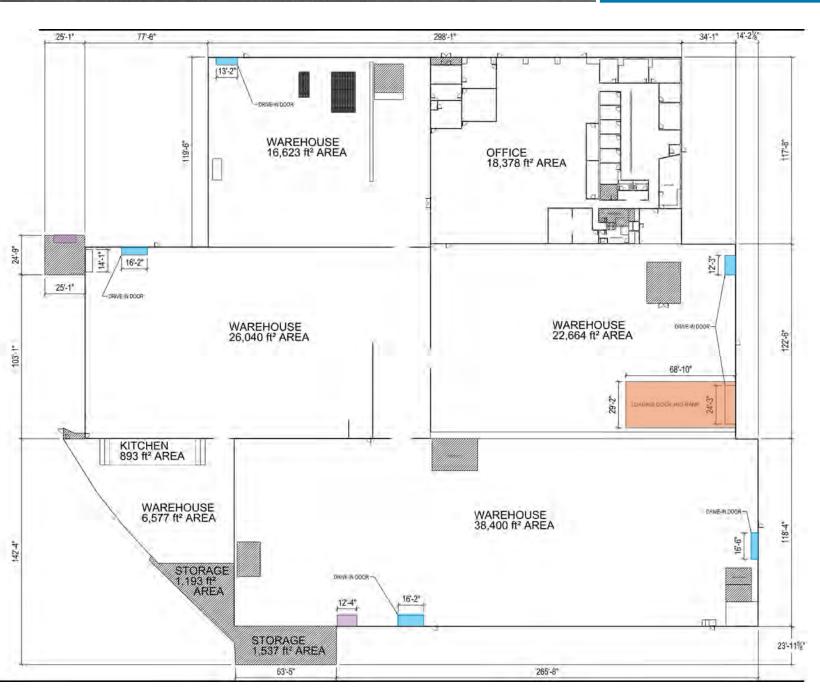

## 200 RIVERVIEW DRIVE

KEY

Drive-In Door

Internal Truck Well

Dock Door

**CBRE** 

FLOOR PLAN