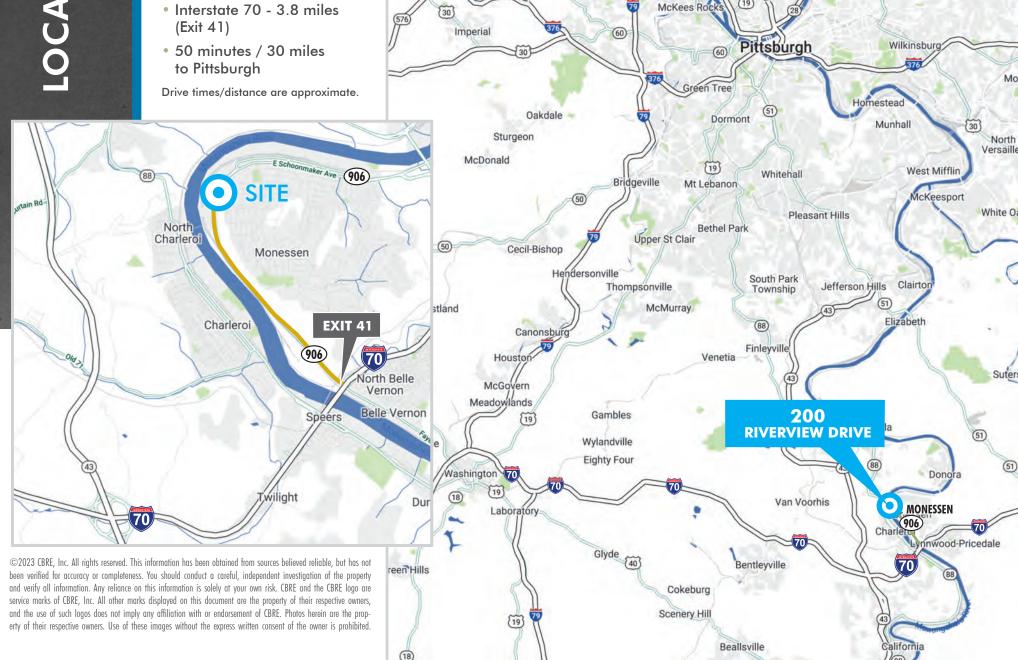

#### **HIGHWAY ACCESS**

- Rt. 43 7.5 Miles
- Rt. 51 7 miles
- Interstate 70 3.8 miles (Exit 41)

Leetsdale

Pittsburgh International

Airport

Clinton

Sewickley Heights

Coraopolis

Ross Township

(19)

West View

Bellevue

(51)

Kennedy Township

Glenshaw

Fox Chapel

Penn Hills

Sewickley

(51)