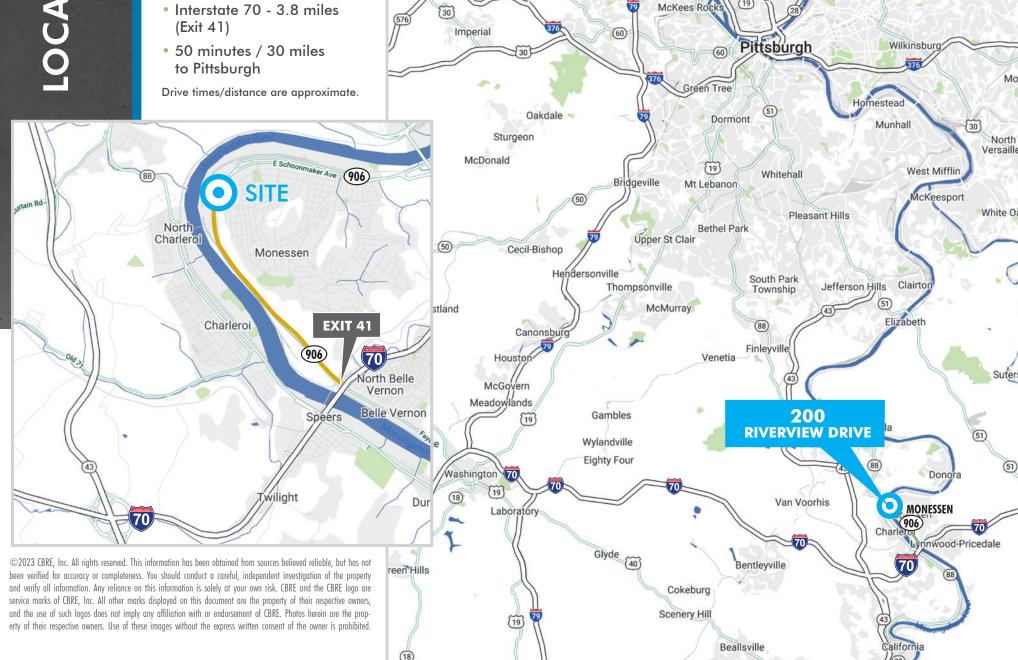

#### **HIGHWAY ACCESS**

- Rt. 43 7.5 Miles
- Rt. 51 7 miles
- Interstate 70 3.8 miles (Exit 41)

eetsdale

Pittsburgh International

Airport

Clinton

Sewickley Heights

Coraopolis

Ross Township

West View

Bellevue

(51)

Kennedy

ownship

Glenshaw

Fox Chapel

Penn Hills

Sewickley