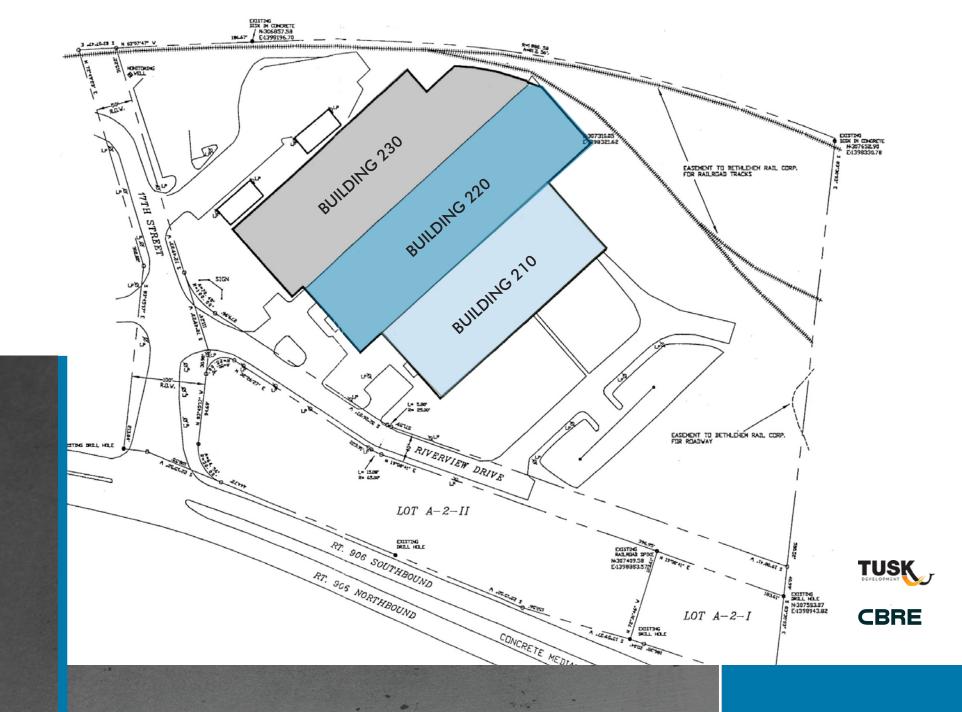

# 200 RIVERVIEW DRIVE

**BUILDINGS 210, 220, & 230** 

**CBRE** 

**KIM CLACKSON** 

**Executive Vice President** 412.471.3018 kim.clackson@cbre.com **MATT CLACKSON** 

Senior Vice President 412.471.4069 matt.clackson@cbre.com

MONESSEN RIVERFRONT INDUSTRIAL PARK **MONESSEN, PENNSYLVANIA 15062** 

ROSTRAVER TOWNSHIP • WESTMORELAND COUNTY

### 200 RIVERVIEW DRIVE

ZONING

M-2 Heavy Industrial