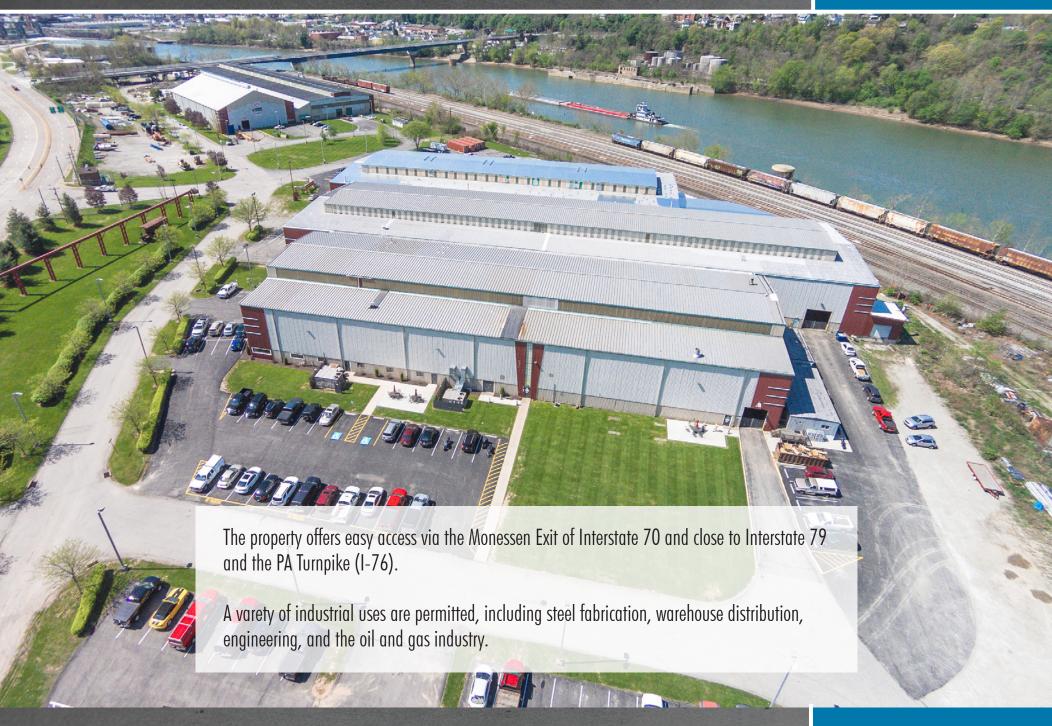

#### **HIGHWAY ACCESS**

- Rt. 43 7.5 Miles
- Rt. 51 7 miles
- Interstate 70 3.8 miles (Exit 41)

eetsdale

Pittsburgh International

Airport

Clinton

Sewickley Heights

Coraopolis