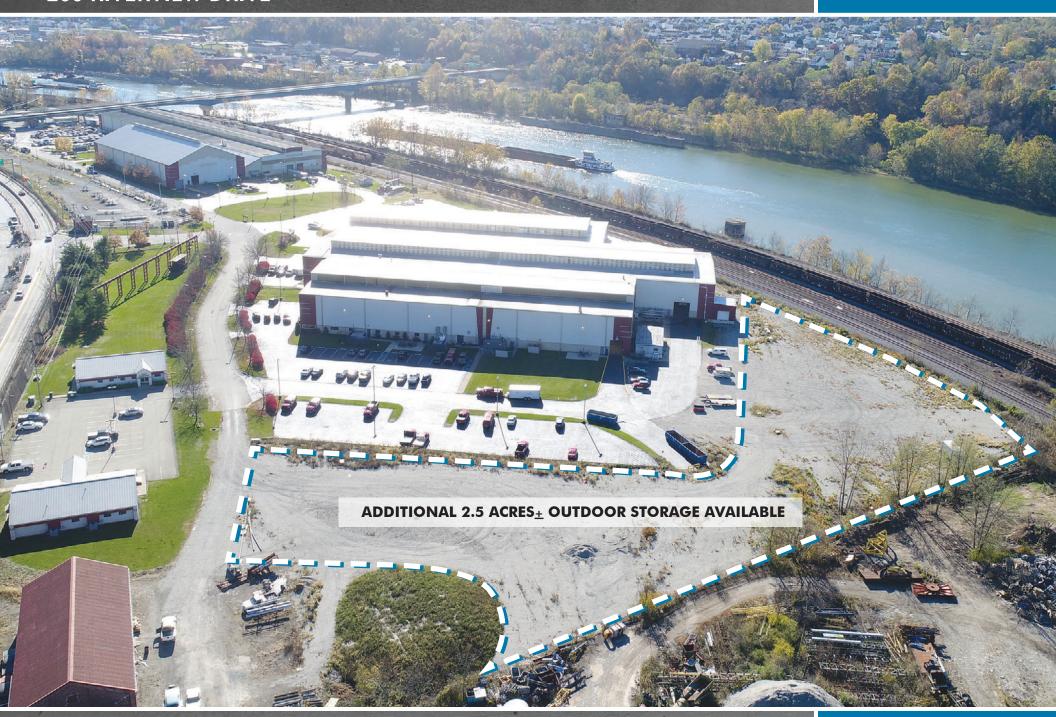

INDUSTRIAL WAREHOUSE SPACE ALONG I-70 CORRIDOR

UP TO  $132,305^{\pm}$  WITH LAYDOWN YARD