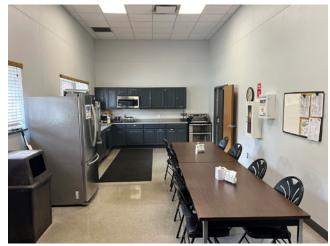

INDUSTRIAL WAREHOUSE SPACE ALONG I-70 CORRIDOR

UP TO  $132,305^{\pm}$  WITH LAYDOWN YARD

# 200 RIVERVIEW DRIVE

**BUILDINGS 210, 220, & 230** 



**CBRE** 

**KIM CLACKSON** 

**Executive Vice President** 412.471.3018 kim.clackson@cbre.com **MATT CLACKSON** 

Senior Vice President 412.471.4069 matt.clackson@cbre.com

MONESSEN RIVERFRONT INDUSTRIAL PARK **MONESSEN, PENNSYLVANIA 15062** 

ROSTRAVER TOWNSHIP • WESTMORELAND COUNTY

### 200 RIVERVIEW DRIVE

ZONING



M-2 Heavy Industrial





#### 200 RIVERVIEW DRIVE



## 200 RIVERVIEW DRIVE





KEY

Drive-In Door

Internal Truck Well

Dock Door



**CBRE** 

FLOOR PLAN



## 200 RIVERVIEW DRIVE - OFFICE SPACE











#### **HIGHWAY ACCESS**

- Rt. 43 7.5 Miles
- Rt. 51 7 miles
- Interstate 70 3.8 miles (Exit 41)



eetsdale

Pittsburgh International

Airport

Clinton

Sewickley Heights

Coraopolis

Ross Township

West View

Bellevue

(51)

Kennedy

ownship

Glenshaw

Fox Chapel

Penn Hills

Sewickley