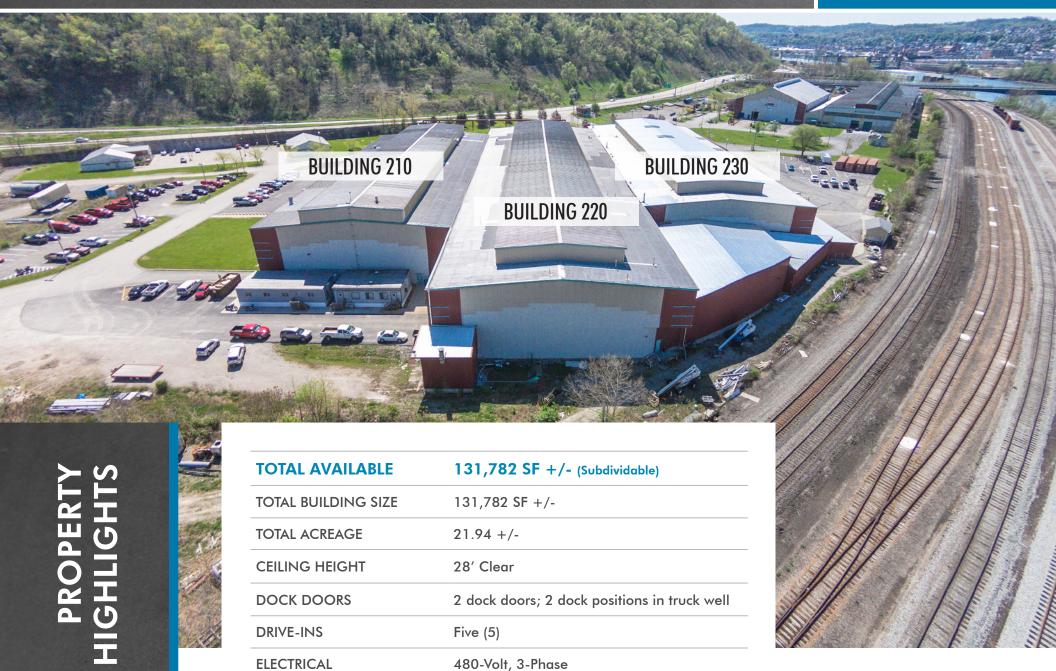

INDUSTRIAL WAREHOUSE SPACE ALONG I-70 CORRIDOR

UP TO  $132,305^{\pm}$  WITH LAYDOWN YARD

# 200 RIVERVIEW DRIVE

**BUILDINGS 210, 220, & 230** 



**CBRE** 

**KIM CLACKSON** 

**Executive Vice President** 412.471.3018 kim.clackson@cbre.com **MATT CLACKSON** 

Senior Vice President 412.471.4069 matt.clackson@cbre.com

MONESSEN RIVERFRONT INDUSTRIAL PARK **MONESSEN, PENNSYLVANIA 15062** 

ROSTRAVER TOWNSHIP • WESTMORELAND COUNTY

### 200 RIVERVIEW DRIVE

ZONING



M-2 Heavy Industrial





#### 200 RIVERVIEW DRIVE



## 200 RIVERVIEW DRIVE





KEY

Drive-In Door

Internal Truck Well

Dock Door



**CBRE** 

FLOOR PLAN



## 200 RIVERVIEW DRIVE - OFFICE SPACE











#### **HIGHWAY ACCESS**

- Rt. 43 7.5 Miles
- Rt. 51 7 miles
- Interstate 70 3.8 miles (Exit 41)



eetsdale

Pittsburgh International

Airport

Clinton

Sewickley Heights

Coraopolis

Ross Township

West View

Bellevue

(51)

Kennedy

ownship

Glenshaw

Fox Chapel

Penn Hills

Sewickley