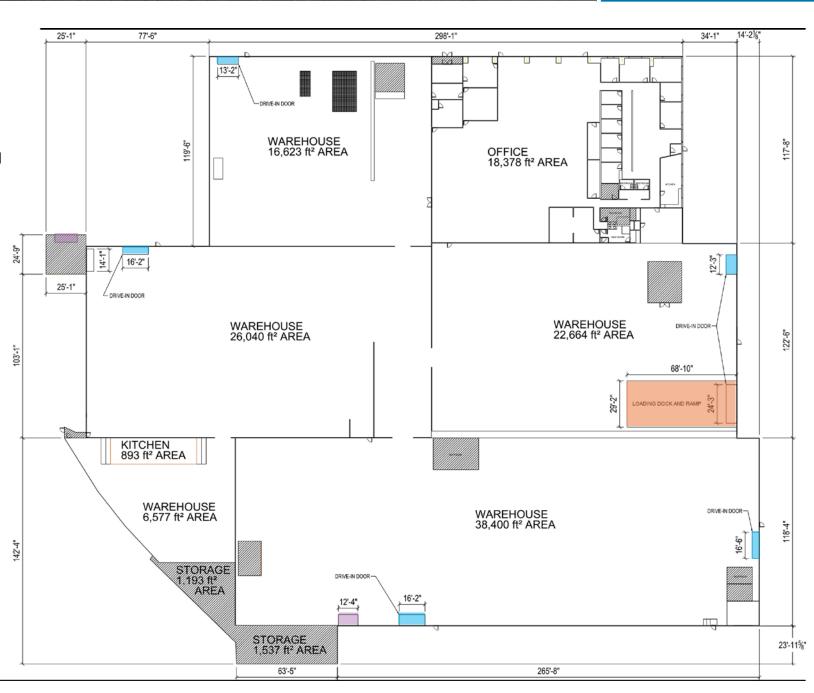

## 200 RIVERVIEW DRIVE

KEY

Drive-In Door

Internal Truck Well

Dock Door

**CBRE** 

FLOOR PLAN