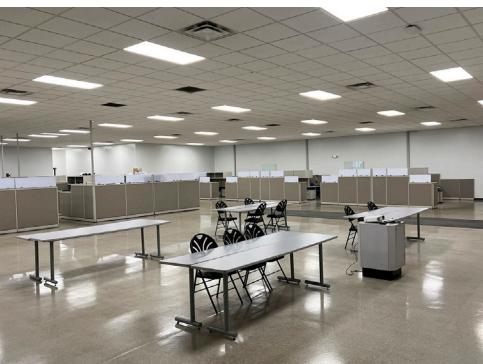

INDUSTRIAL WAREHOUSE SPACE ALONG I-70 CORRIDOR

UP TO  $132,305^{\pm}$  WITH LAYDOWN YARD

# 200 RIVERVIEW DRIVE

**BUILDINGS 210, 220, & 230** 



**CBRE** 

**KIM CLACKSON** 

**Executive Vice President** 412.471.3018 kim.clackson@cbre.com **MATT CLACKSON** 

Senior Vice President 412.471.4069 matt.clackson@cbre.com

MONESSEN RIVERFRONT INDUSTRIAL PARK **MONESSEN, PENNSYLVANIA 15062** 

ROSTRAVER TOWNSHIP • WESTMORELAND COUNTY

### 200 RIVERVIEW DRIVE

ZONING



M-2 Heavy Industrial





#### 200 RIVERVIEW DRIVE



## 200 RIVERVIEW DRIVE





KEY

Drive-In Door

Internal Truck Well

Dock Door



**CBRE** 

FLOOR PLAN



## 200 RIVERVIEW DRIVE - OFFICE SPACE











#### **HIGHWAY ACCESS**

- Rt. 43 7.5 Miles
- Rt. 51 7 miles
- Interstate 70 3.8 miles (Exit 41)



eetsdale

Pittsburgh International

Airport

Clinton

Sewickley Heights

Coraopolis

Ross Township

West View

Bellevue

(51)

Kennedy

ownship

Glenshaw

Fox Chapel

Penn Hills

Sewickley