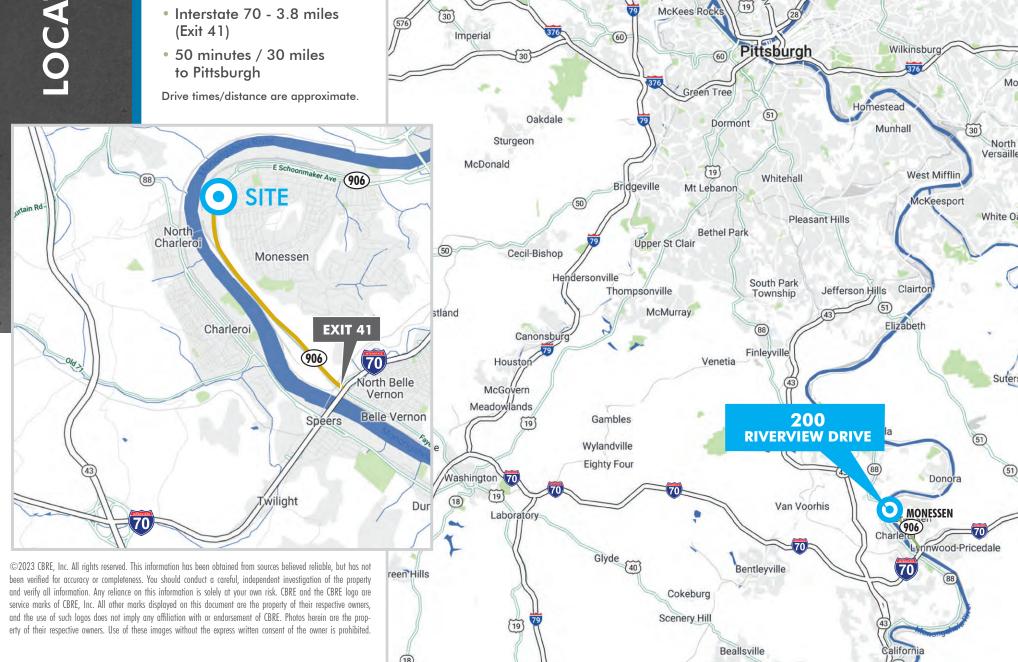

#### **HIGHWAY ACCESS**

- Rt. 43 7.5 Miles
- Rt. 51 7 miles

eetsdale

Pittsburgh International

Airport

Clinton

Sewickley Heights

Coraopolis

Sewickley

Ross Township

West View

Bellevue

(51)

Kennedy

ownship

Glenshaw

Fox Chapel

Penn Hills