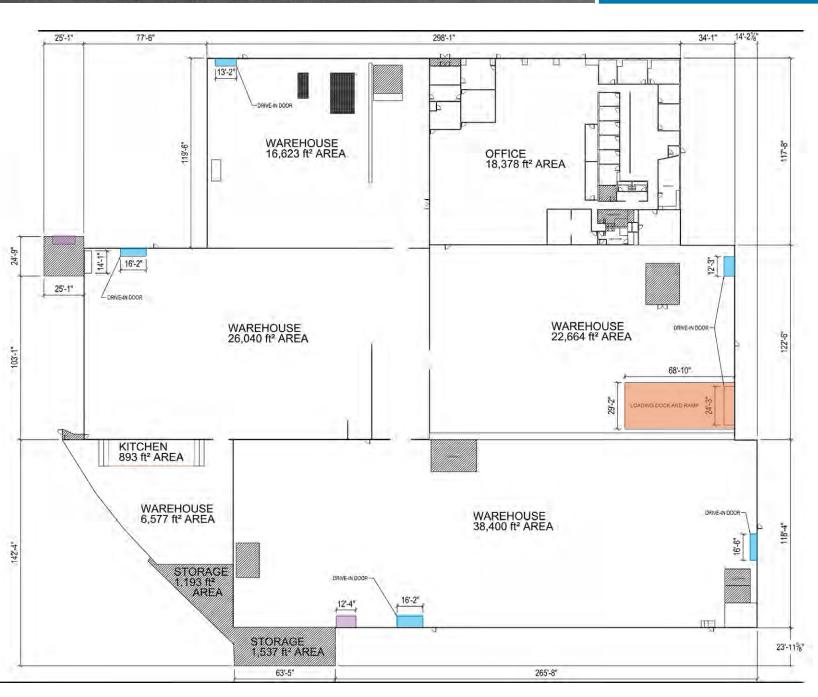

## 200 RIVERVIEW DRIVE

Drive-In Door

Internal Truck Well

Dock Door

**CBRE** 

FLOOR PLAN