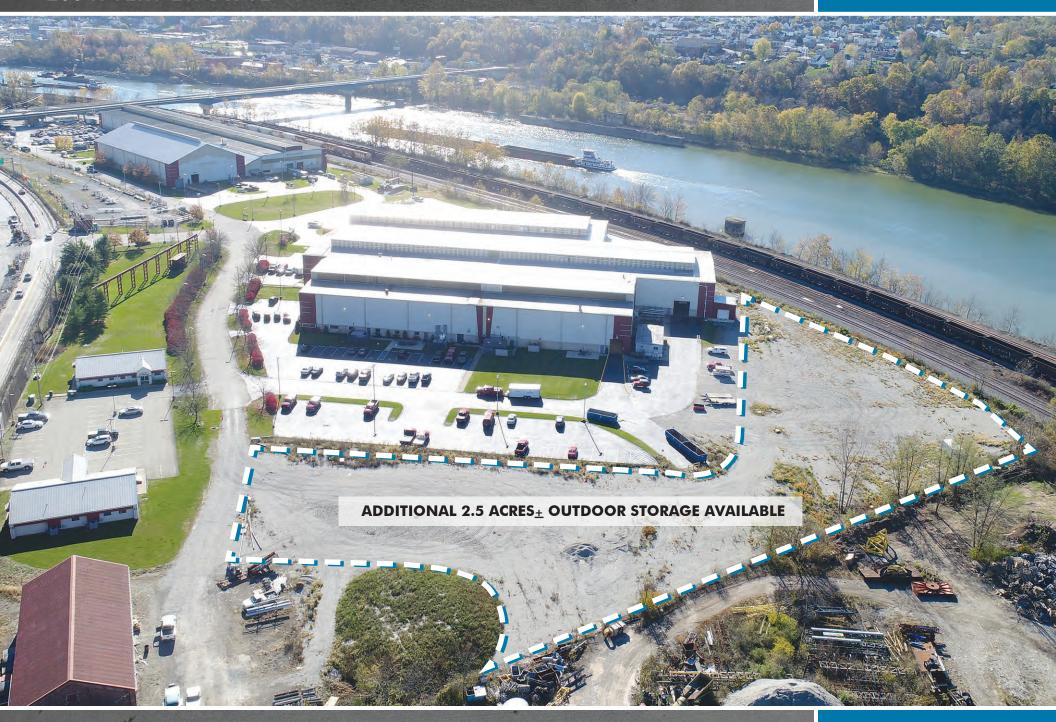

INDUSTRIAL WAREHOUSE SPACE ALONG I-70 CORRIDOR

UP TO  $131,782^{\pm}$  WITH LAYDOWN YARD

# 200 RIVERVIEW DRIVE

**BUILDINGS 210, 220, & 230** 



**CBRE** 

**KIM CLACKSON** 

Executive Vice President 412.471.3018 kim.clackson@cbre.com

**MATT CLACKSON** 

Senior Vice President 412.471.4069 matt.clackson@cbre.com MONESSEN RIVERFRONT INDUSTRIAL PARK
MONESSEN, PENNSYLVANIA 15062

ROSTRAVER TOWNSHIP • WESTMORELAND COUNTY

#### 200 RIVERVIEW DRIVE

ZONING



M-2 Heavy Industrial





#### 200 RIVERVIEW DRIVE



## 200 RIVERVIEW DRIVE







Drive-In Door

Internal Truck Well

Dock Door



**CBRE** 

FLOOR PLAN



### 200 RIVERVIEW DRIVE - OFFICE SPACE











#### **HIGHWAY ACCESS**

- Rt. 43 7.5 Miles
- Rt. 51 7 miles



eetsdale

Pittsburgh International

Airport

Clinton

Sewickley Heights

Coraopolis

Sewickley

Ross Township

West View

Bellevue

(51)

Kennedy

ownship

Glenshaw

Fox Chapel

Penn Hills