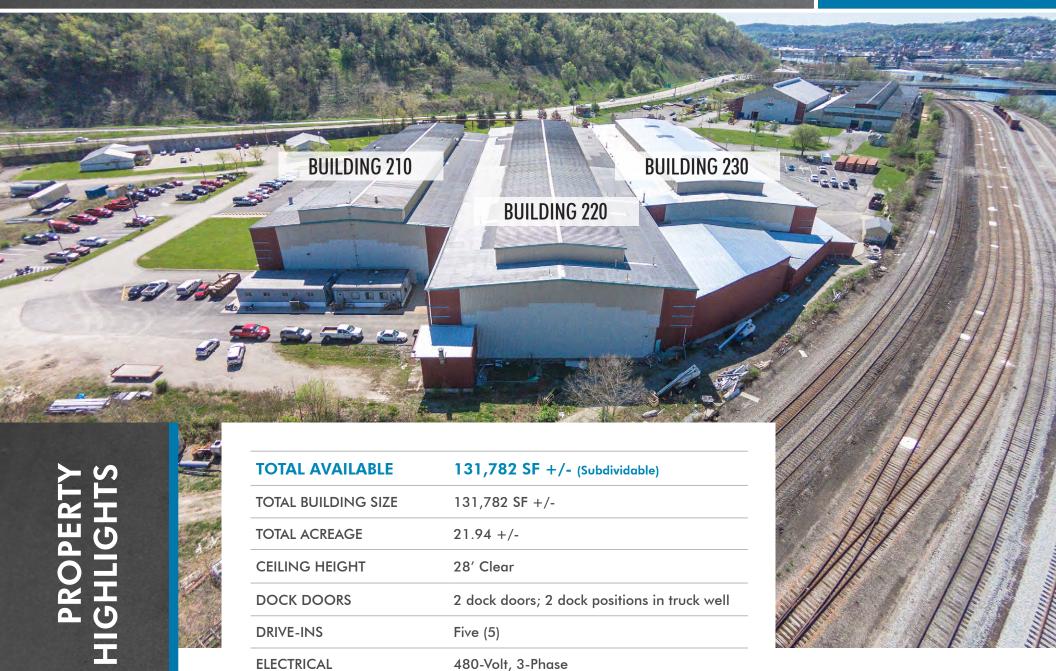

INDUSTRIAL WAREHOUSE SPACE ALONG I-70 CORRIDOR

UP TO  $131,782^{\pm}$  WITH LAYDOWN YARD

# 200 RIVERVIEW DRIVE

**BUILDINGS 210, 220, & 230** 



**CBRE** 

**KIM CLACKSON** 

Executive Vice President 412.471.3018 kim.clackson@cbre.com

**MATT CLACKSON** 

Senior Vice President 412.471.4069 matt.clackson@cbre.com MONESSEN RIVERFRONT INDUSTRIAL PARK
MONESSEN, PENNSYLVANIA 15062

ROSTRAVER TOWNSHIP • WESTMORELAND COUNTY

#### 200 RIVERVIEW DRIVE

ZONING



M-2 Heavy Industrial





#### 200 RIVERVIEW DRIVE



## 200 RIVERVIEW DRIVE







Drive-In Door

Internal Truck Well

Dock Door



**CBRE** 

FLOOR PLAN



### 200 RIVERVIEW DRIVE - OFFICE SPACE











#### **HIGHWAY ACCESS**

- Rt. 43 7.5 Miles
- Rt. 51 7 miles



eetsdale

Pittsburgh International

Airport

Clinton

Sewickley Heights

Coraopolis

Sewickley

Ross Township

West View

Bellevue

(51)

Kennedy

ownship

Glenshaw

Fox Chapel

Penn Hills