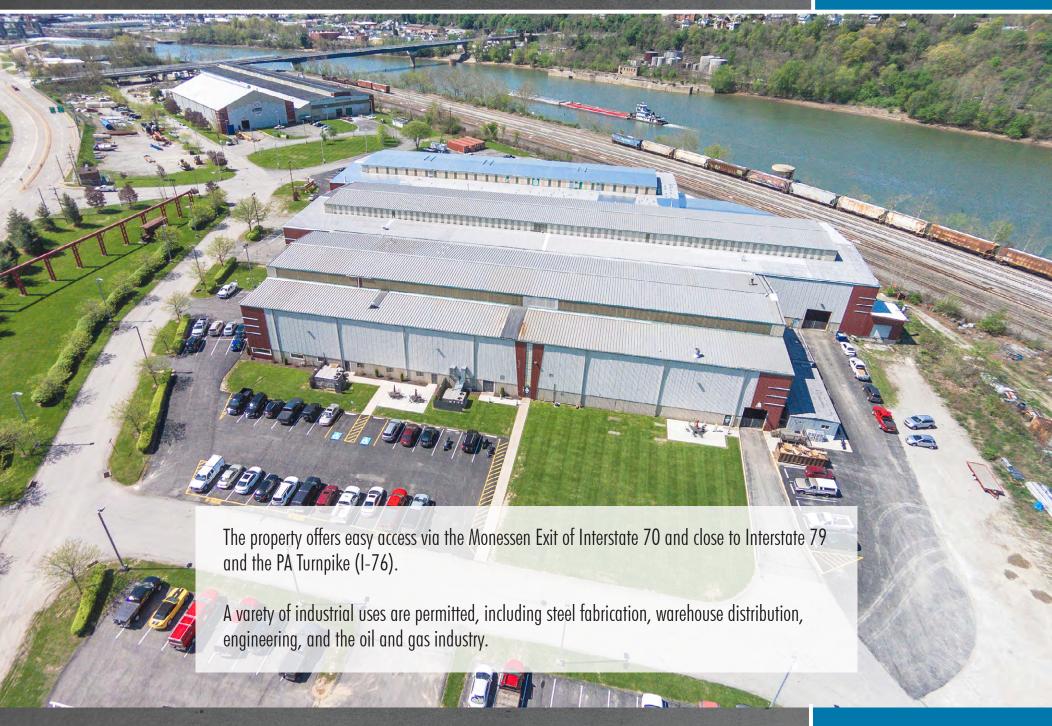

INDUSTRIAL WAREHOUSE SPACE ALONG I-70 CORRIDOR

UP TO  $131,782^{\pm}$  WITH LAYDOWN YARD

# 200 RIVERVIEW DRIVE

**BUILDINGS 210, 220, & 230** 



**CBRE** 

**KIM CLACKSON** 

Executive Vice President 412.471.3018 kim.clackson@cbre.com

**MATT CLACKSON** 

Senior Vice President 412.471.4069 matt.clackson@cbre.com MONESSEN RIVERFRONT INDUSTRIAL PARK
MONESSEN, PENNSYLVANIA 15062

ROSTRAVER TOWNSHIP • WESTMORELAND COUNTY

#### 200 RIVERVIEW DRIVE

ZONING



M-2 Heavy Industrial





#### 200 RIVERVIEW DRIVE



## 200 RIVERVIEW DRIVE







Drive-In Door

Internal Truck Well

Dock Door



**CBRE** 

FLOOR PLAN



### 200 RIVERVIEW DRIVE - OFFICE SPACE











#### **HIGHWAY ACCESS**

- Rt. 43 7.5 Miles
- Rt. 51 7 miles



eetsdale

Pittsburgh International

Airport

Clinton

Sewickley Heights

Coraopolis

Sewickley

Ross Township

West View

Bellevue

(51)

Kennedy

ownship

Glenshaw

Fox Chapel

Penn Hills