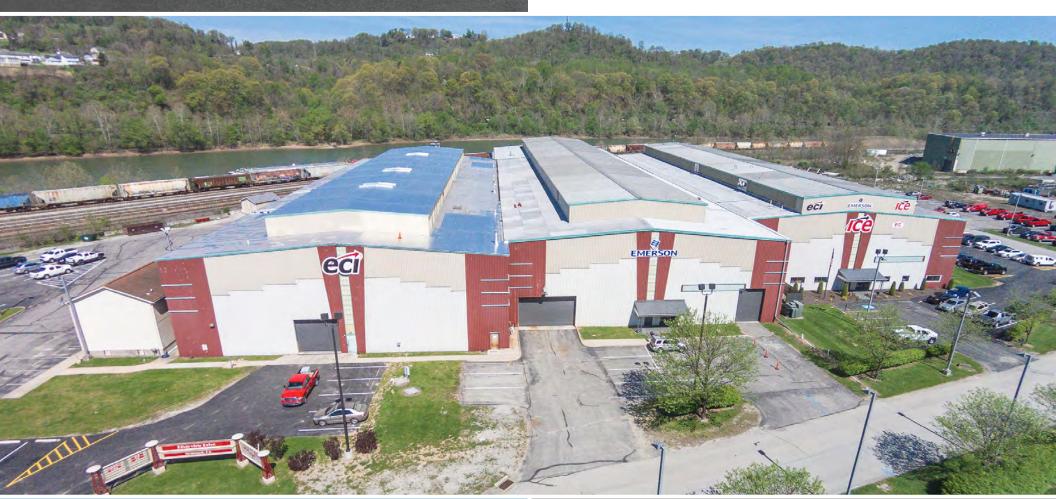

INDUSTRIAL WAREHOUSE SPACE ALONG I-70 CORRIDOR

UP TO  $131,782^{\pm}$  WITH LAYDOWN YARD

# 200 RIVERVIEW DRIVE

**BUILDINGS 210, 220, & 230** 

**CBRE** 

KIM CLACKSON, SIOR

Executive Vice President 412.471.3018 kim.clackson@cbre.com

**MATT CLACKSON** 

First Vice President 412.471.4069 matt.clackson@cbre.com MONESSEN RIVERFRONT INDUSTRIAL PARK
MONESSEN, PENNSYLVANIA 15062

ROSTRAVER TOWNSHIP • WESTMORELAND COUNTY