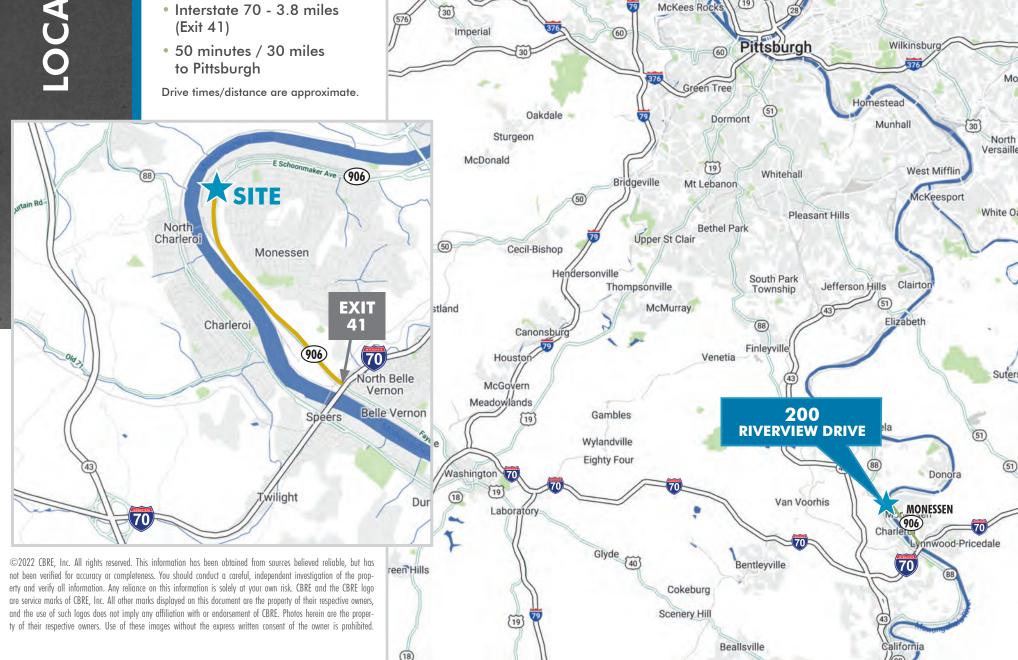

#### **HIGHWAY ACCESS**

- Rt. 43 7.5 Miles
- Rt. 51 7 miles
- Interstate 70 3.8 miles (Exit 41)

Leetsdale

Pittsburgh

International

Airport

Clinton

Sewickley Heights

Coraopolis

Ross Township

(19)

West View

Bellevue

(51)

Kennedy Township

Glenshaw

Fox Chapel

Penn Hills

Sewickley

(51)