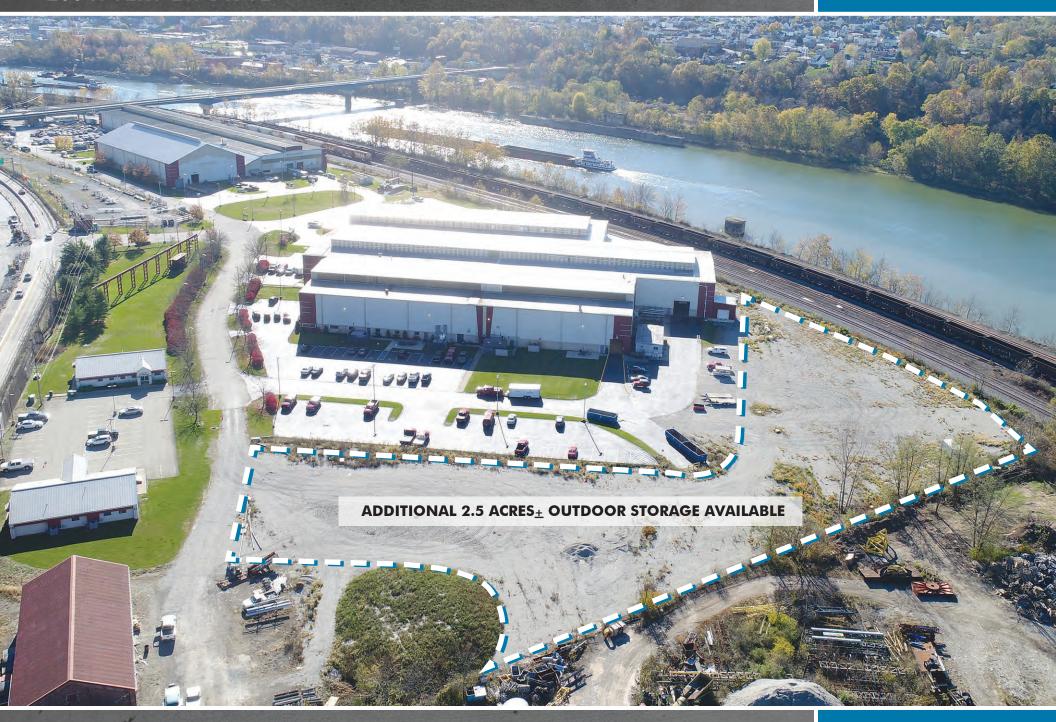

INDUSTRIAL WAREHOUSE SPACE ALONG I-70 CORRIDOR

UP TO  $131,782^{\pm}$  WITH LAYDOWN YARD

# 200 RIVERVIEW DRIVE

**BUILDINGS 210, 220, & 230** 



**CBRE** 

KIM CLACKSON, SIOR

Executive Vice President 412.471.3018 kim.clackson@cbre.com

**MATT CLACKSON** 

First Vice President 412.471.4069 matt.clackson@cbre.com MONESSEN RIVERFRONT INDUSTRIAL PARK
MONESSEN, PENNSYLVANIA 15062

ROSTRAVER TOWNSHIP • WESTMORELAND COUNTY

### 200 RIVERVIEW DRIVE



(3) 16'h x 12'w; (3) 14'h x 16'w Four (4) Total **CRANES** 5-Ton each **ELECTRICAL** 12.5 kV Voltage on Site ZONING M-2 Heavy Industrial

**CBRE** 

#### 200 RIVERVIEW DRIVE



## 200 RIVERVIEW DRIVE







## 200 RIVERVIEW DRIVE - OFFICE SPACE











#### **HIGHWAY ACCESS**

- Rt. 43 7.5 Miles
- Rt. 51 7 miles
- Interstate 70 3.8 miles (Exit 41)



Leetsdale

Pittsburgh

International

Airport

Clinton

Sewickley Heights

Coraopolis

Ross Township

(19)

West View

Bellevue

(51)

Kennedy Township

Glenshaw

Fox Chapel

Penn Hills

Sewickley

(51)