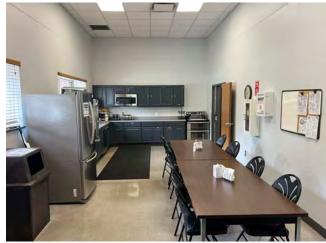

INDUSTRIAL WAREHOUSE SPACE ALONG I-70 CORRIDOR

UP TO  $131,782^{\pm}$  WITH LAYDOWN YARD

# 200 RIVERVIEW DRIVE

**BUILDINGS 210, 220, & 230** 



**CBRE** 

KIM CLACKSON, SIOR

Executive Vice President 412.471.3018 kim.clackson@cbre.com

**MATT CLACKSON** 

First Vice President 412.471.4069 matt.clackson@cbre.com MONESSEN RIVERFRONT INDUSTRIAL PARK
MONESSEN, PENNSYLVANIA 15062

ROSTRAVER TOWNSHIP • WESTMORELAND COUNTY

### 200 RIVERVIEW DRIVE



(3) 16'h x 12'w; (3) 14'h x 16'w Four (4) Total **CRANES** 5-Ton each **ELECTRICAL** 12.5 kV Voltage on Site ZONING M-2 Heavy Industrial

**CBRE** 

#### 200 RIVERVIEW DRIVE



## 200 RIVERVIEW DRIVE







## 200 RIVERVIEW DRIVE - OFFICE SPACE











#### **HIGHWAY ACCESS**

- Rt. 43 7.5 Miles
- Rt. 51 7 miles
- Interstate 70 3.8 miles (Exit 41)



Leetsdale

Pittsburgh

International

Airport

Clinton

Sewickley Heights

Coraopolis

Ross Township

(19)

West View

Bellevue

(51)

Kennedy Township

Glenshaw

Fox Chapel

Penn Hills

Sewickley

(51)