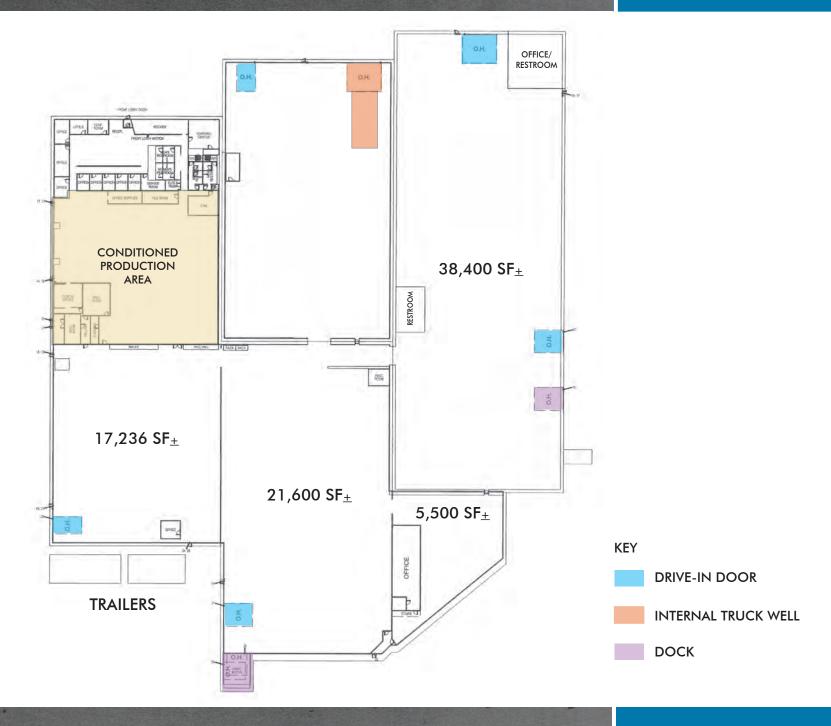

### 200 RIVERVIEW DRIVE

(3) 16'h x 12'w; (3) 14'h x 16'w Four (4) Total **CRANES** 5-Ton each **ELECTRICAL** 12.5 kV Voltage on Site ZONING M-2 Heavy Industrial

**CBRE** 

#### 200 RIVERVIEW DRIVE