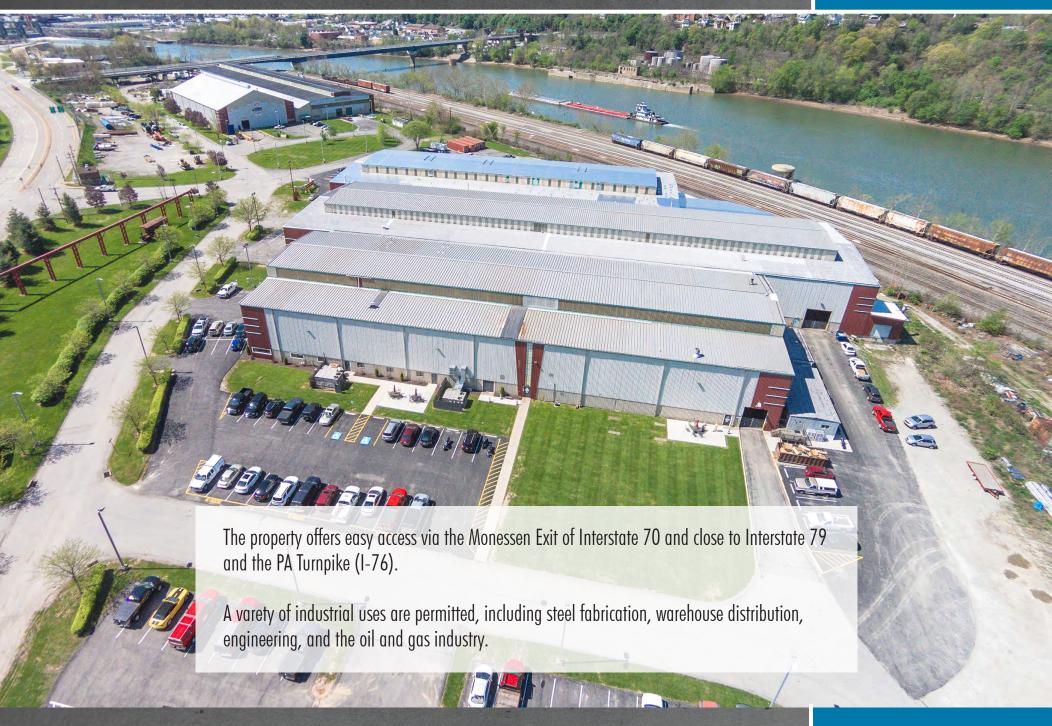

INDUSTRIAL WAREHOUSE SPACE ALONG I-70 CORRIDOR

UP TO  $131,782^{\pm}$  WITH LAYDOWN YARD

# 200 RIVERVIEW DRIVE

**BUILDINGS 210, 220, & 230** 



**CBRE** 

KIM CLACKSON, SIOR

Executive Vice President 412.471.3018 kim.clackson@cbre.com

**MATT CLACKSON** 

First Vice President 412.471.4069 matt.clackson@cbre.com MONESSEN RIVERFRONT INDUSTRIAL PARK
MONESSEN, PENNSYLVANIA 15062

ROSTRAVER TOWNSHIP • WESTMORELAND COUNTY

### 200 RIVERVIEW DRIVE



(3) 16'h x 12'w; (3) 14'h x 16'w Four (4) Total **CRANES** 5-Ton each **ELECTRICAL** 12.5 kV Voltage on Site ZONING M-2 Heavy Industrial

**CBRE** 

#### 200 RIVERVIEW DRIVE



## 200 RIVERVIEW DRIVE







## 200 RIVERVIEW DRIVE - OFFICE SPACE











#### **HIGHWAY ACCESS**

- Rt. 43 7.5 Miles
- Rt. 51 7 miles
- Interstate 70 3.8 miles (Exit 41)



Leetsdale

Pittsburgh

International

Airport

Clinton

Sewickley Heights

Coraopolis

Ross Township

(19)

West View

Bellevue

(51)

Kennedy Township

Glenshaw

Fox Chapel

Penn Hills

Sewickley

(51)