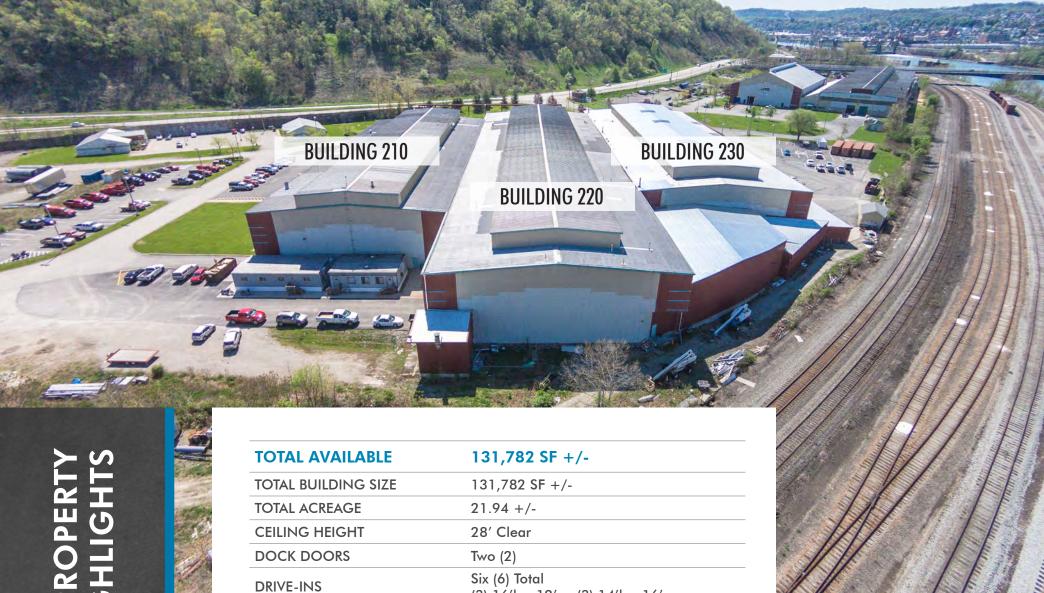

### 200 RIVERVIEW DRIVE

(3) 16'h x 12'w; (3) 14'h x 16'w Four (4) Total **CRANES** 5-Ton each **ELECTRICAL** 12.5 kV Voltage on Site ZONING M-2 Heavy Industrial

**CBRE** 