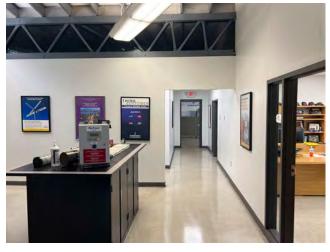

INDUSTRIAL WAREHOUSE SPACE ALONG I-70 CORRIDOR

UP TO  $131,782^{\pm}$  WITH LAYDOWN YARD

# 200 RIVERVIEW DRIVE

**BUILDINGS 210, 220, & 230** 



**CBRE** 

KIM CLACKSON, SIOR

Executive Vice President 412.471.3018 kim.clackson@cbre.com

**MATT CLACKSON** 

First Vice President 412.471.4069 matt.clackson@cbre.com MONESSEN RIVERFRONT INDUSTRIAL PARK
MONESSEN, PENNSYLVANIA 15062

ROSTRAVER TOWNSHIP • WESTMORELAND COUNTY

### 200 RIVERVIEW DRIVE



(3) 16'h x 12'w; (3) 14'h x 16'w Four (4) Total **CRANES** 5-Ton each **ELECTRICAL** 12.5 kV Voltage on Site ZONING M-2 Heavy Industrial

**CBRE** 

#### 200 RIVERVIEW DRIVE



## 200 RIVERVIEW DRIVE







## 200 RIVERVIEW DRIVE - OFFICE SPACE











#### **HIGHWAY ACCESS**

- Rt. 43 7.5 Miles
- Rt. 51 7 miles
- Interstate 70 3.8 miles (Exit 41)



Leetsdale

Pittsburgh

International

Airport

Clinton

Sewickley Heights

Coraopolis

Ross Township

(19)

West View

Bellevue

(51)

Kennedy Township

Glenshaw

Fox Chapel

Penn Hills

Sewickley

(51)