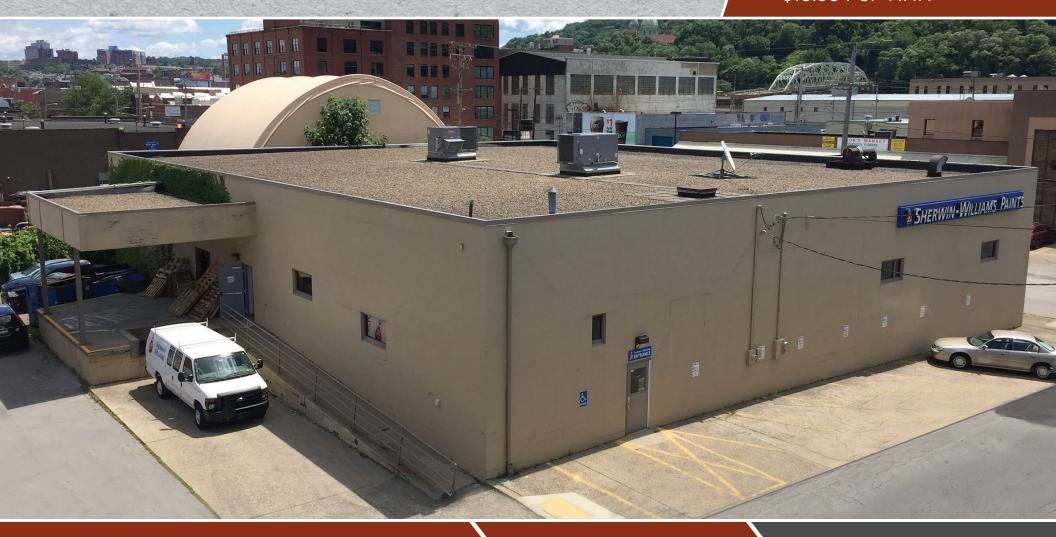

## **2701 SMALLMAN STREET**

STRIP DISTRICT • PITTSBURGH, PA 15222

11,088 SF<sup>±</sup>

**AVAILABLE** 

BASE-BUILDING RENOVATIONS IN PROGRESS

KIM CLACKSON, SIOR

Executive Vice President 412.471.3018 • kim.clackson@cbre.com

MATT CLACKSON

Senior Vice President 412.471.4069 • matt.clackson@cbre.com

| Total Space Available: | 11,088 SF±                                     |
|------------------------|------------------------------------------------|
| Property Size:         | 0.3306 Acres <u>+</u>                          |
| Current Use:           | Retail/Warehouse                               |
| Zoning:                | UI - Urban Industrial                          |
| Roof:                  | Flat, Rubber                                   |
| HVAC:                  | Multiple Roof-Mounted<br>Combination Unit      |
| Docks:                 | 1 Exterior                                     |
| Sprinkler System:      | Entire Building                                |
| Restrooms/Kitchen:     | 2 Restrooms & Small<br>Kitchen Area with Sink  |
| Lighting:              | Fluorescent Fixtures Throughout                |
| Interior Finish:       | Drywall & Suspended Tile Ceiling               |
| Exterior Walls:        | Concrete Block                                 |
| Foundation:            | Poured Concrete                                |
| Real Estate Taxes:     | 2021 Total Millage: 22.63<br>\$2.91 PSF (2020) |