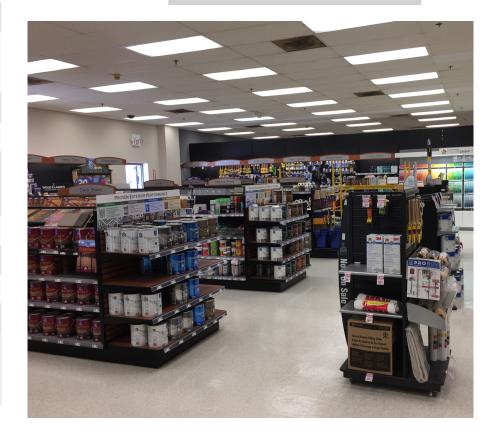

## **2701 SMALLMAN STREET**

STRIP DISTRICT • PITTSBURGH, PA 15222

11,088 SF<sup>±</sup>

**AVAILABLE** 

BASE-BUILDING RENOVATIONS IN PROGRESS

KIM CLACKSON, SIOR

Executive Vice President 412.471.3018 • kim.clackson@cbre.com

MATT CLACKSON

Senior Vice President 412.471.4069 • matt.clackson@cbre.com

| Total Space Available: | 11,088 SF±                                     |
|------------------------|------------------------------------------------|
| Property Size:         | 0.3306 Acres <u>+</u>                          |
| Current Use:           | Retail/Warehouse                               |
| Zoning:                | UI - Urban Industrial                          |
| Roof:                  | Flat, Rubber                                   |
| HVAC:                  | Multiple Roof-Mounted<br>Combination Unit      |
| Docks:                 | 1 Exterior                                     |
| Sprinkler System:      | Entire Building                                |
| Restrooms/Kitchen:     | 2 Restrooms & Small<br>Kitchen Area with Sink  |
| Lighting:              | Fluorescent Fixtures Throughout                |
| Interior Finish:       | Drywall & Suspended Tile Ceiling               |
| Exterior Walls:        | Concrete Block                                 |
| Foundation:            | Poured Concrete                                |
| Real Estate Taxes:     | 2021 Total Millage: 22.63<br>\$2.91 PSF (2020) |