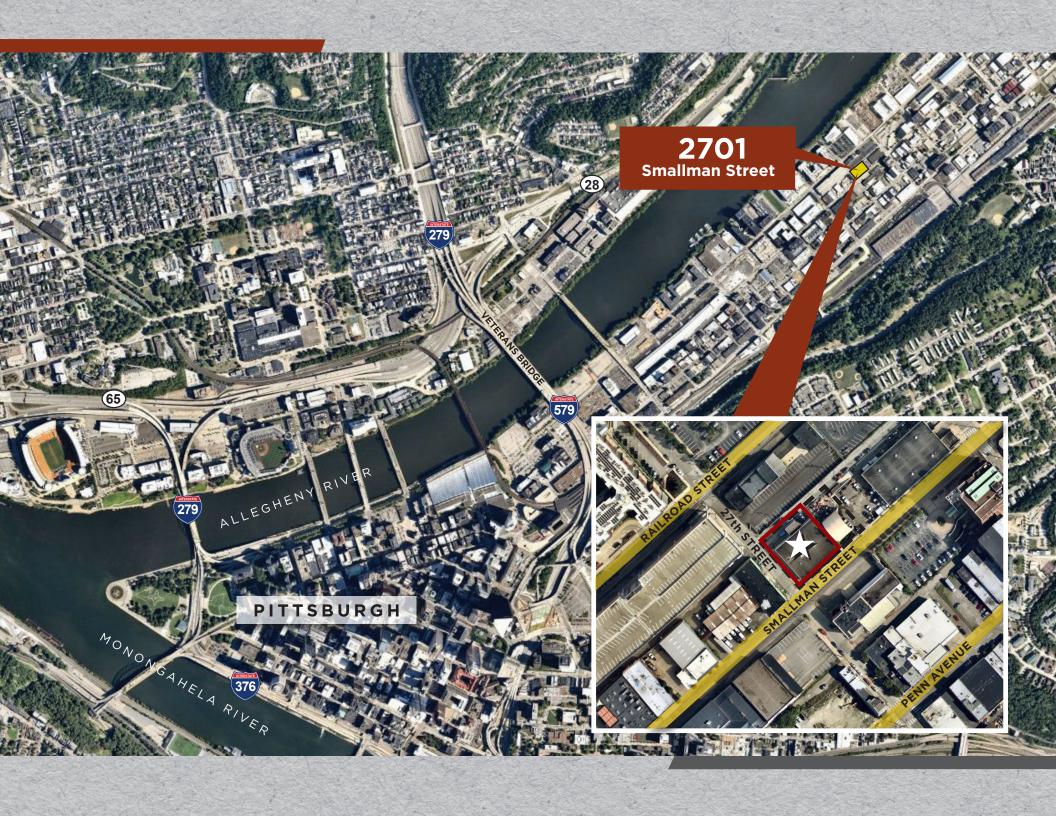

## **2701 SMALLMAN STREET**

STRIP DISTRICT • PITTSBURGH, PA 15222

11,088 SF<sup>±</sup>

**AVAILABLE** 

BASE-BUILDING RENOVATIONS IN PROGRESS

KIM CLACKSON, SIOR

Executive Vice President 412.471.3018 • kim.clackson@cbre.com

### **TRAFFIC COUNT**

### VEHICLES PER DAY:

Smallman Street: 8,792Liberty Avenue: 19,306

• Penn Avenue: 5,899