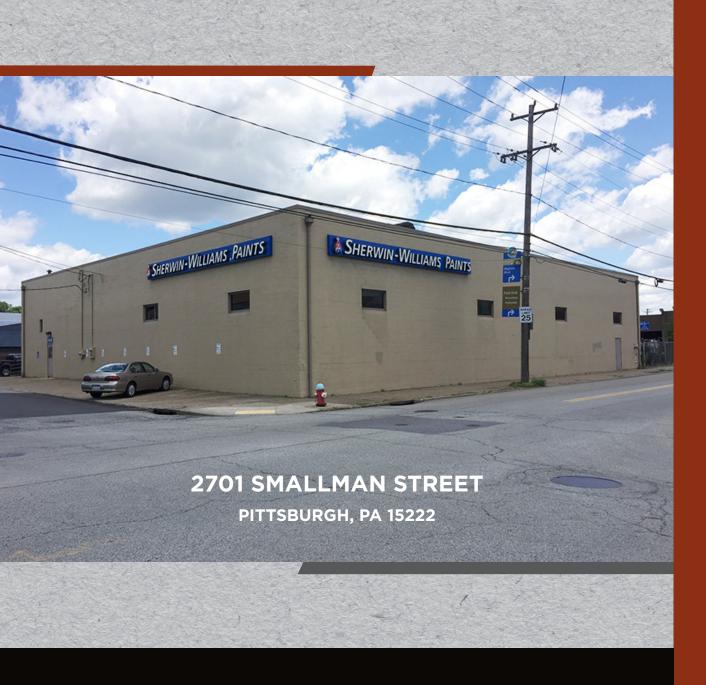

## **2701 SMALLMAN STREET**

STRIP DISTRICT • PITTSBURGH, PA 15222

11,088 SF<sup>±</sup>

**AVAILABLE** 

BASE-BUILDING RENOVATIONS IN PROGRESS

KIM CLACKSON, SIOR

Executive Vice President 412.471.3018 • kim.clackson@cbre.com