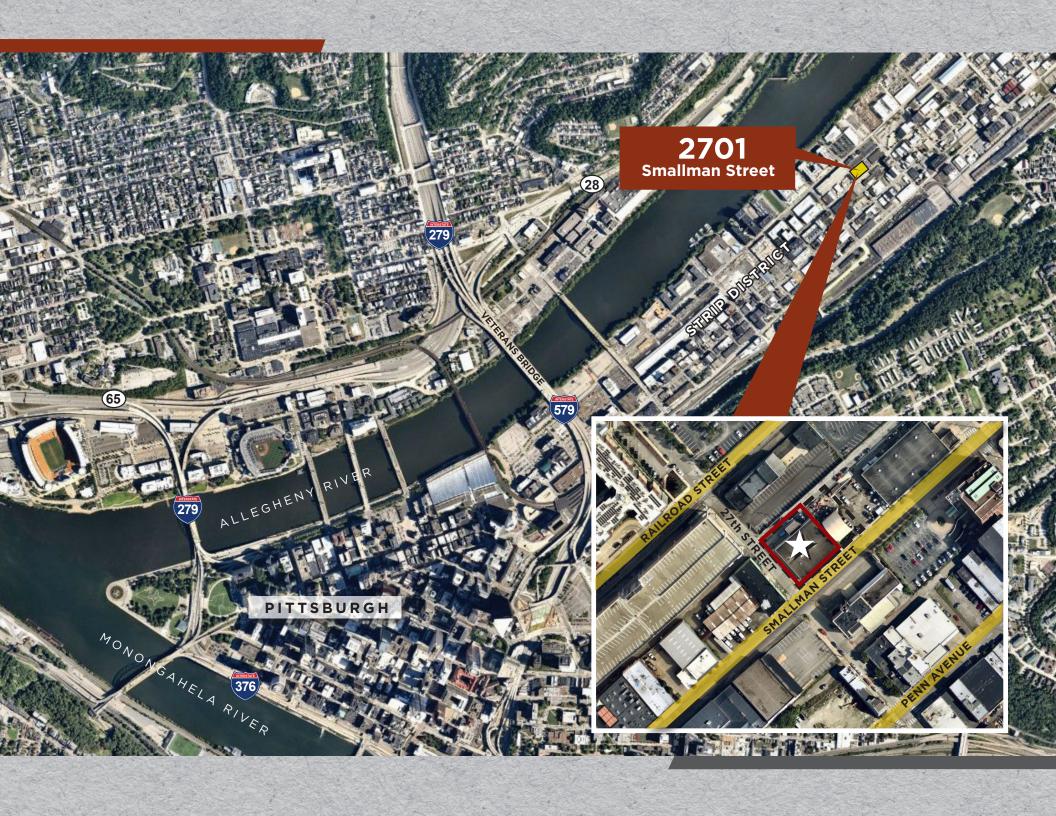

# **2701 SMALLMAN STREET**

STRIP DISTRICT • PITTSBURGH, PA 15222

11,088 SF<sup>±</sup>

AVAILABLE

BASE-BUILDING RENOVATIONS IN PROGRESS