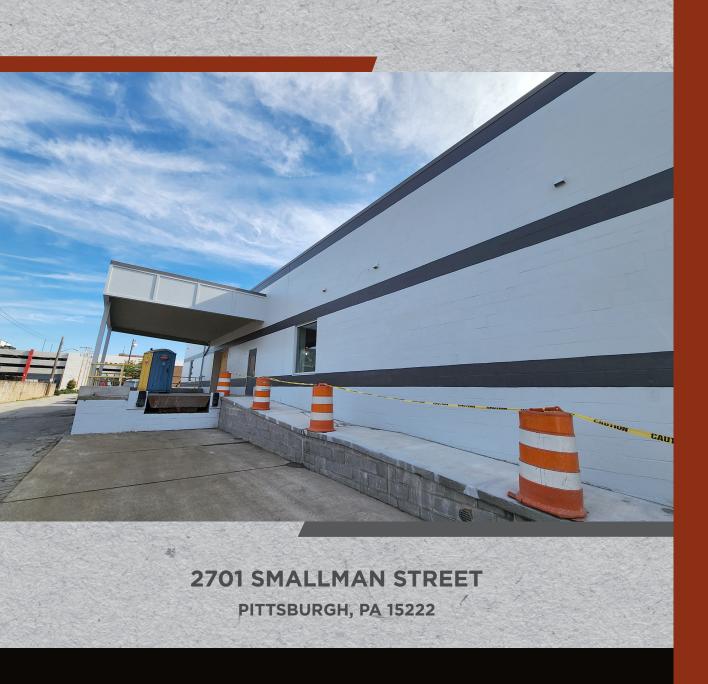

# **2701 SMALLMAN STREET**

STRIP DISTRICT • PITTSBURGH, PA 15222

11,088 SF<sup>±</sup>

AVAILABLE

BASE-BUILDING RENOVATIONS IN PROGRESS