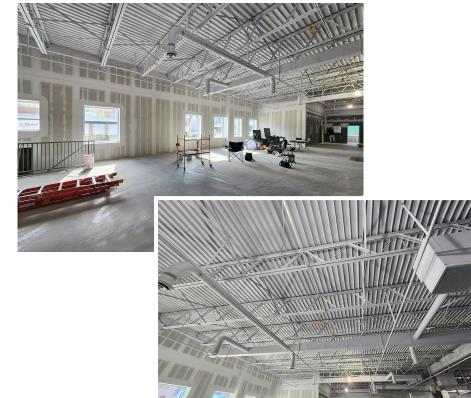

# **2701 SMALLMAN STREET**

STRIP DISTRICT • PITTSBURGH, PA 15222

11,088 SF<sup>±</sup>

AVAILABLE

BASE-BUILDING RENOVATIONS IN PROGRESS

#### MATT CLACKSON

Senior Vice President 412.471.4069 • matt.clackson@cbre.com

| Total Space Available: | 11,088 SF <u>+</u>                             |
|------------------------|------------------------------------------------|
| Property Size:         | 0.3306 Acres <u>+</u>                          |
| Current Use:           | Retail/Warehouse                               |
| Zoning:                | UI - Urban Industrial                          |
| Roof:                  | Flat, Rubber                                   |
| HVAC:                  | Multiple Roof-Mounted<br>Combination Unit      |
| Docks:                 | 1 Exterior                                     |
| Sprinkler System:      | Entire Building                                |
| Restrooms/Kitchen:     | 2 Restrooms & Small<br>Kitchen Area with Sink  |
| Lighting:              | Fluorescent Fixtures Throughout                |
| Interior Finish:       | Drywall & Suspended Tile Ceiling               |
| Exterior Walls:        | Concrete Block                                 |
| Foundation:            | Poured Concrete                                |
| Real Estate Taxes:     | 2021 Total Millage: 22.63<br>\$2.91 PSF (2020) |