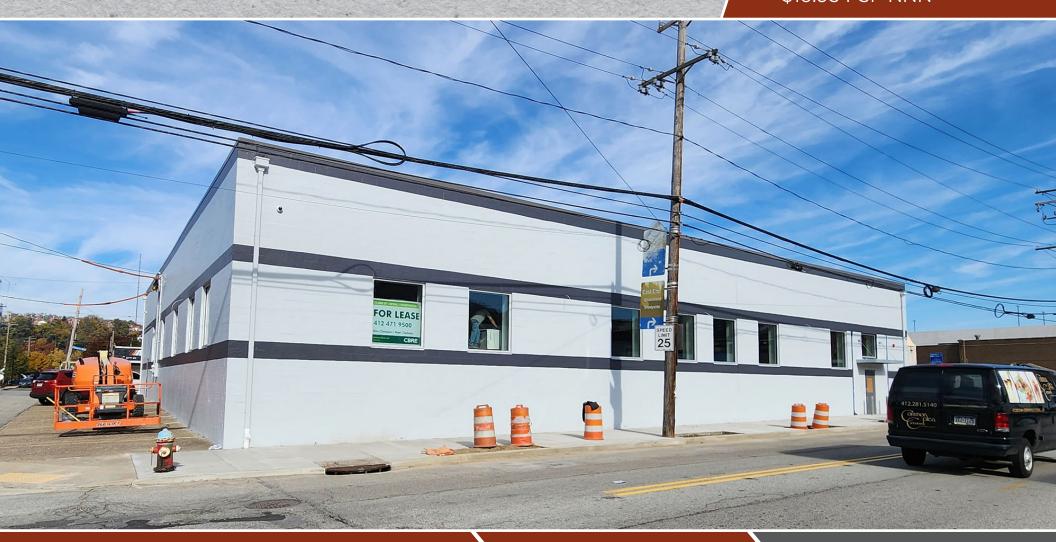

# **2701 SMALLMAN STREET**

STRIP DISTRICT • PITTSBURGH, PA 15222

11,088 SF<sup>±</sup>

AVAILABLE

BASE-BUILDING RENOVATIONS IN PROGRESS

#### MATT CLACKSON

Senior Vice President 412.471.4069 • matt.clackson@cbre.com

| Total Space Available: | 11,088 SF <u>+</u>                             |
|------------------------|------------------------------------------------|
| Property Size:         | 0.3306 Acres <u>+</u>                          |
| Current Use:           | Retail/Warehouse                               |
| Zoning:                | UI - Urban Industrial                          |
| Roof:                  | Flat, Rubber                                   |
| HVAC:                  | Multiple Roof-Mounted<br>Combination Unit      |
| Docks:                 | 1 Exterior                                     |
| Sprinkler System:      | Entire Building                                |
| Restrooms/Kitchen:     | 2 Restrooms & Small<br>Kitchen Area with Sink  |
| Lighting:              | Fluorescent Fixtures Throughout                |
| Interior Finish:       | Drywall & Suspended Tile Ceiling               |
| Exterior Walls:        | Concrete Block                                 |
| Foundation:            | Poured Concrete                                |
| Real Estate Taxes:     | 2021 Total Millage: 22.63<br>\$2.91 PSF (2020) |