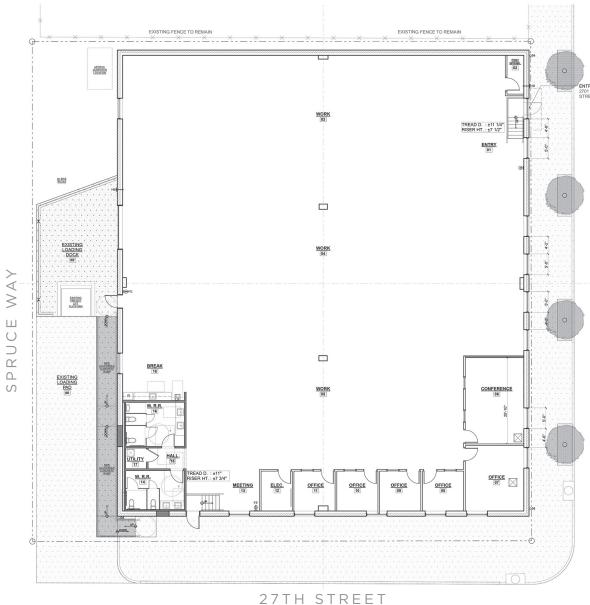

# **2701 SMALLMAN STREET**

STRIP DISTRICT • PITTSBURGH, PA 15222

11,088 SF<sup>±</sup>

AVAILABLE

BASE-BUILDING RENOVATIONS IN PROGRESS

#### MATT CLACKSON

Senior Vice President 412.471.4069 • matt.clackson@cbre.com

| Total Space Available: | 11,088 SF <u>+</u>                             |
|------------------------|------------------------------------------------|
| Property Size:         | 0.3306 Acres <u>+</u>                          |
| Current Use:           | Retail/Warehouse                               |
| Zoning:                | UI - Urban Industrial                          |
| Roof:                  | Flat, Rubber                                   |
| HVAC:                  | Multiple Roof-Mounted<br>Combination Unit      |
| Docks:                 | 1 Exterior                                     |
| Sprinkler System:      | Entire Building                                |
| Restrooms/Kitchen:     | 2 Restrooms & Small<br>Kitchen Area with Sink  |
| Lighting:              | Fluorescent Fixtures Throughout                |
| Interior Finish:       | Drywall & Suspended Tile Ceiling               |
| Exterior Walls:        | Concrete Block                                 |
| Foundation:            | Poured Concrete                                |
| Real Estate Taxes:     | 2021 Total Millage: 22.63<br>\$2.91 PSF (2020) |