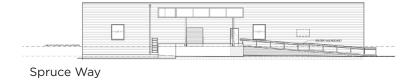

#### VEHICLES PER DAY:

Smallman Street: 8,792Liberty Avenue: 19,306Penn Avenue: 5,899

RENOVATED ELEVATIONS

© 2022 CBRE, Inc. All rights reserved. This information has been obtained from sources believed reliable, but has not been verified for accuracy or completeness. You should conduct a careful, independent investigation of the property and verify all information. Any reliance on this information is solely at your own risk. CBRE and the CBRE logo are service marks of CBRE, Inc. All other marks displayed on this document are the property of their respective owners, and the use of such logos does not imply any affiliation with or endorsement of CBRE. Photos herein are the property of their respective owners. Use of these images without the express written consent of the owner is prohibited.