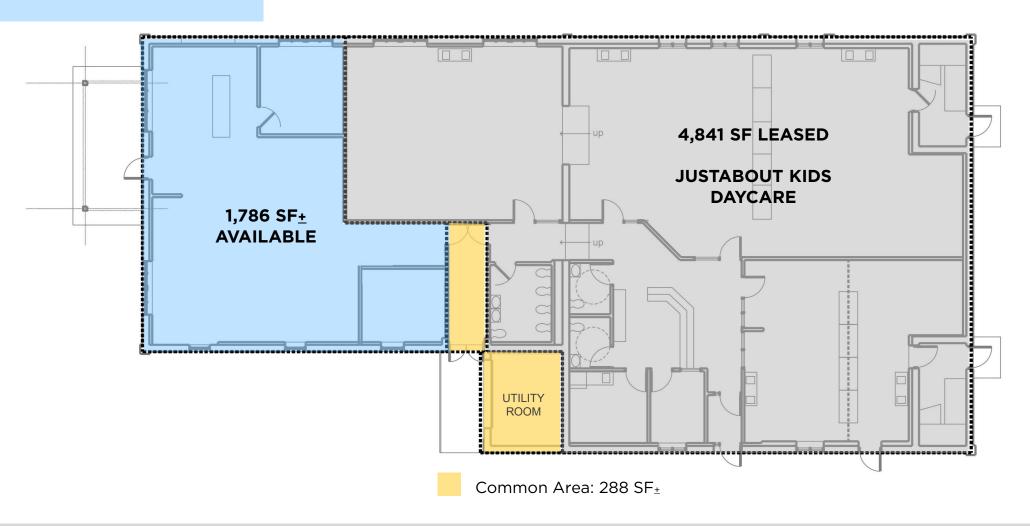

the property
- Located along Washington Road (Rt. 19), a rapidly growing area
- Situated on a large lot with potential to expand
- Direct access from Rt. 19 via turning lane

© 2022 CBRE, Inc. All rights reserved. This information has been obtained from sources believed reliable, but, has not been verified for accuracy or completeness. You should conduct a careful, independent investigation of the property and verify all information. Any reliance on this information is solely at your own risk. CBRE and the CBRE logo are service marks of CBRE, Inc. All other marks displayed on this document are the property of their respective owners, and the use of such logos does not imply any affiliation with or endorsement of CBRE.







LOCATION 3075 WASHINGTON RD.



# 1<sup>st</sup> Floor 1,786 SF



FLOOR PLAN 3075 WASHINGTON RD.

# 2<sup>nd</sup> Floor 3,777 SF

# **CBRE**

For more information, please contact:

### KIM CLACKSON, SIOR

Executive Vice President 412.471.3018 kim.clackson@cbre.com

### MATT CLACKSON

Senior Vice President 412.471.4069 matt.clackson@cbre.com

### NICOLE CLACKSON ROSSMAN

Senior Associate 412.471.3385 nicole.clackson@cbre.com



### CBRE, Inc.

US Steel Tower | 600 Grant Street, Suite 4800 | Pittsburgh, PA 15219 www.cbre.com