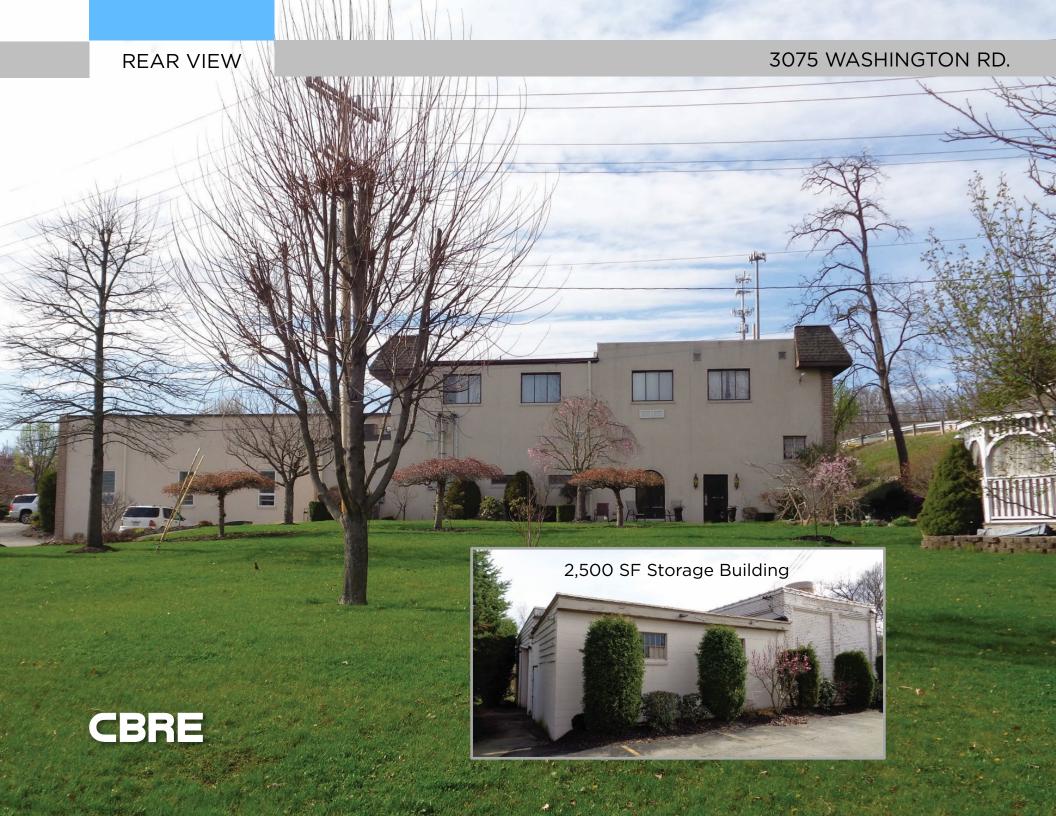

### ADDITIONAL FEATURES

- 2,500 SF storage building with two roll-up doors, located on the property
- Located along Washington Road (Rt. 19), a rapidly growing area
- Situated on a large lot with potential to expand
- Direct access from Rt. 19 via turning lane