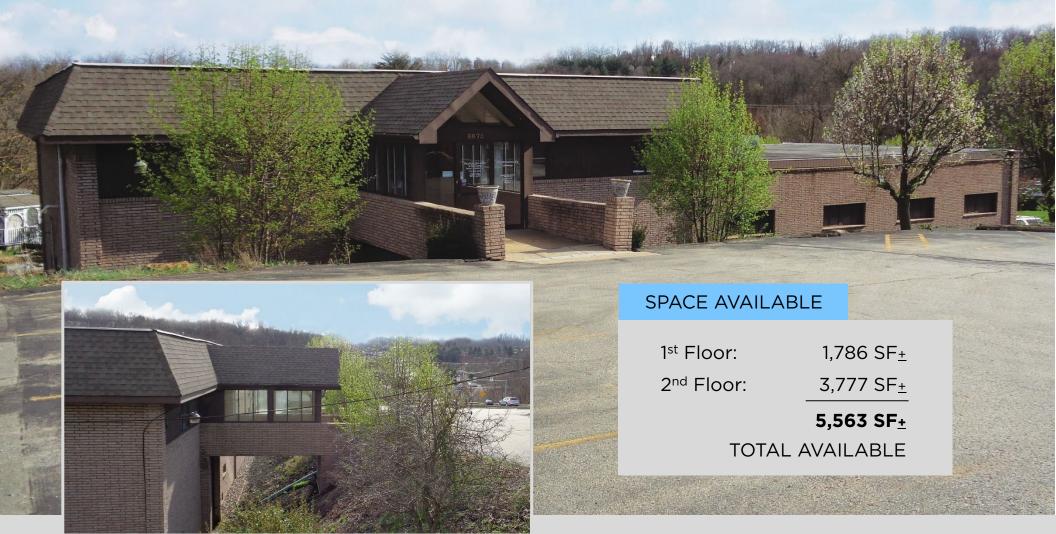

Senior Vice President 412 471 4069 matt.clackson@cbre.com **NICOLE CLACKSON ROSSMAN** 

Senior Associate 412 471 3385 nicole.clackson@cbre.com

Space Available: 5,563 SF<sub>±</sub>

Building Size: 1st Floor: 6,509 SF+

2<sup>nd</sup> Floor: 3,777 SF<u>+</u>

Total: 10,286 SF+

Lot Size: 8.976 Acres+

As per CEC Survey

Stories: Two

County: Washington

Parking Spaces: 45 Spaces

Ratio of 3.36 per 1,000 SF