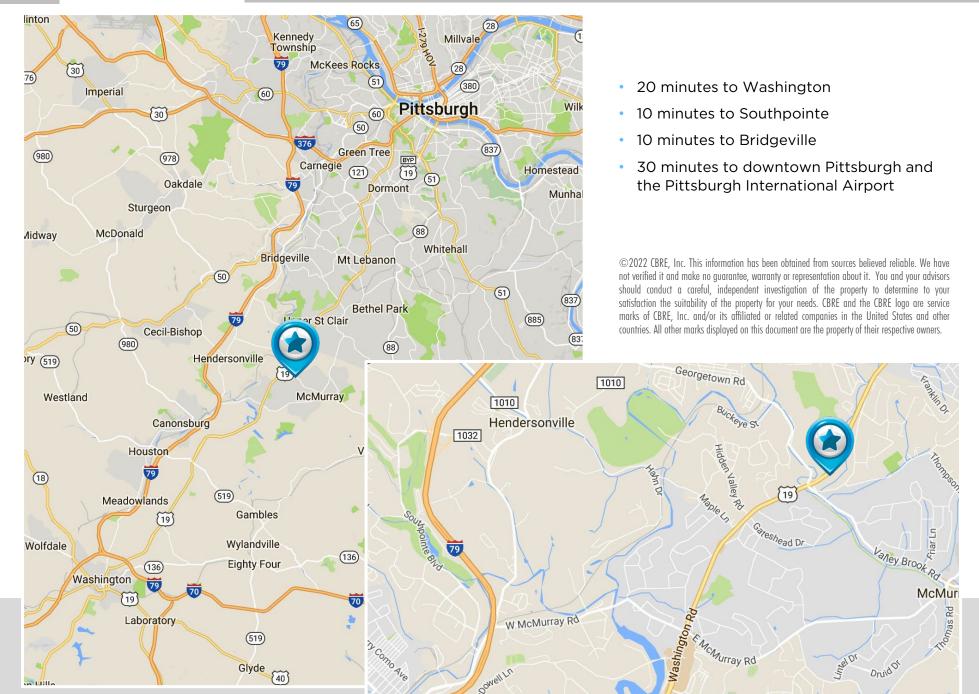

with two roll-up doors, located on the property
- Located along Washington Road (Rt. 19), a rapidly growing area
- Situated on a large lot with potential to expand
- Direct access from Rt. 19 via turning lane

© 2022 CBRE, Inc. All rights reserved. This information has been obtained from sources believed reliable, but, has not been verified for accuracy or completeness. You should conduct a careful, independent investigation of the property and verify all information. Any reliance on this information is solely at your own risk. CBRE and the CBRE logo are service marks of CBRE, Inc. All other marks displayed on this document are the property of their respective owners, and the use of such logos does not imply any affiliation with or endorsement of CBRE.







LOCATION 3075 WASHINGTON RD.



# 1<sup>st</sup> Floor 1,786 SF



FLOOR PLAN 3075 WASHINGTON RD.

# 2<sup>nd</sup> Floor 3,777 SF

# **CBRE**

For more information, please contact:

### KIM CLACKSON, SIOR

Executive Vice President 412.471.3018 kim.clackson@cbre.com

### MATT CLACKSON

Senior Vice President 412.471.4069 matt.clackson@cbre.com

### NICOLE CLACKSON ROSSMAN

Senior Associate 412.471.3385 nicole.clackson@cbre.com



### CBRE, Inc.

US Steel Tower | 600 Grant Street, Suite 4800 | Pittsburgh, PA 15219 www.cbre.com