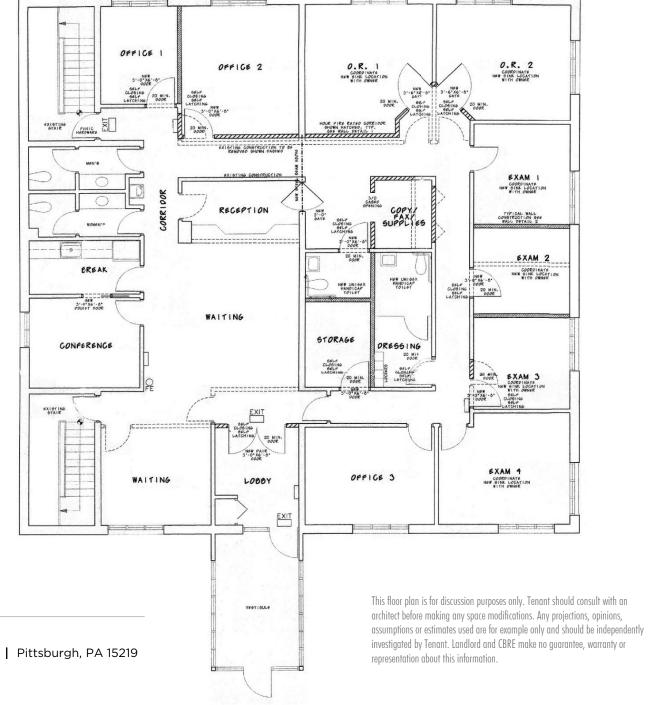

, independent investigation of the property and verify all information. Any reliance on this information is solely at your own risk. CBRE and the CBRE logo are service marks of CBRE, Inc. All other marks displayed on this document are the property of their respective owners, and the use of such logos does not imply any affiliation with or endorsement of CBRE.







LOCATION 3075 WASHINGTON RD.



# 1<sup>st</sup> Floor 1,786 SF



FLOOR PLAN 3075 WASHINGTON RD.

# 2<sup>nd</sup> Floor 3,777 SF

# **CBRE**

For more information, please contact:

### KIM CLACKSON, SIOR

Executive Vice President 412.471.3018 kim.clackson@cbre.com

### MATT CLACKSON

Senior Vice President 412.471.4069 matt.clackson@cbre.com

### NICOLE CLACKSON ROSSMAN

Senior Associate 412.471.3385 nicole.clackson@cbre.com



### CBRE, Inc.

US Steel Tower | 600 Grant Street, Suite 4800 | Pittsburgh, PA 15219 www.cbre.com