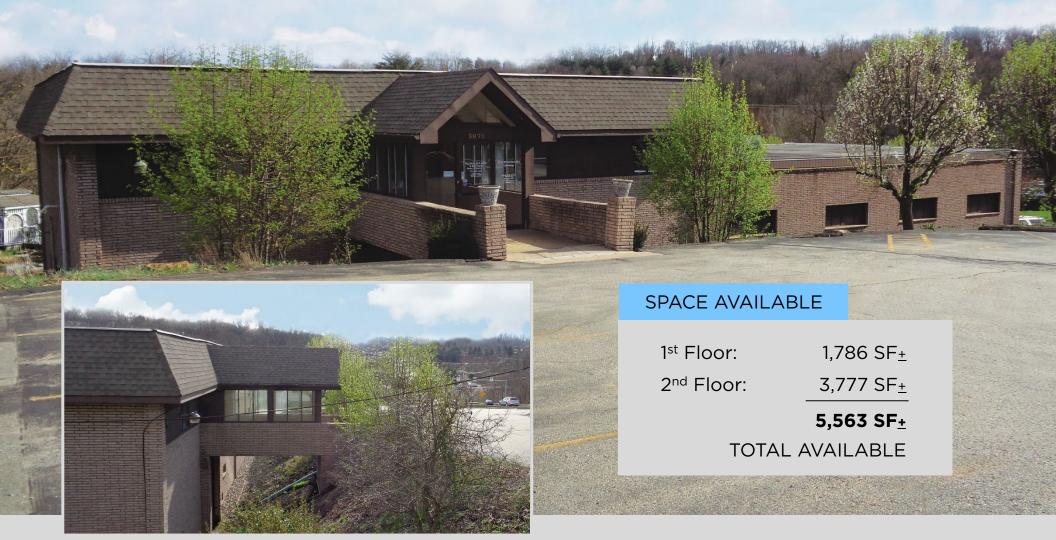

### **NICOLE CLACKSON ROSSMAN**

Senior Associate 412 471 3385 nicole.clackson@cbre.com

Space Available: 5,563 SF<sub>±</sub>

Building Size: 1st Floor: 6,509 SF+

2<sup>nd</sup> Floor: 3,777 SF+

Total: 10,286 SF+

### **ADDITIONAL FEATURES**

- 2,500 SF storage building with two roll-up doors, located on the property
- Located along Washington Road (Rt. 19), a rapidly growing area
- Situated on a large lot with potential to expand
- Direct access from Rt. 19 via turning lane

### 1<sup>st</sup> Floor 1,786 SF

FLOOR PLAN 3075 WASHINGTON RD.

2<sup>nd</sup> Floor 3,777 SF