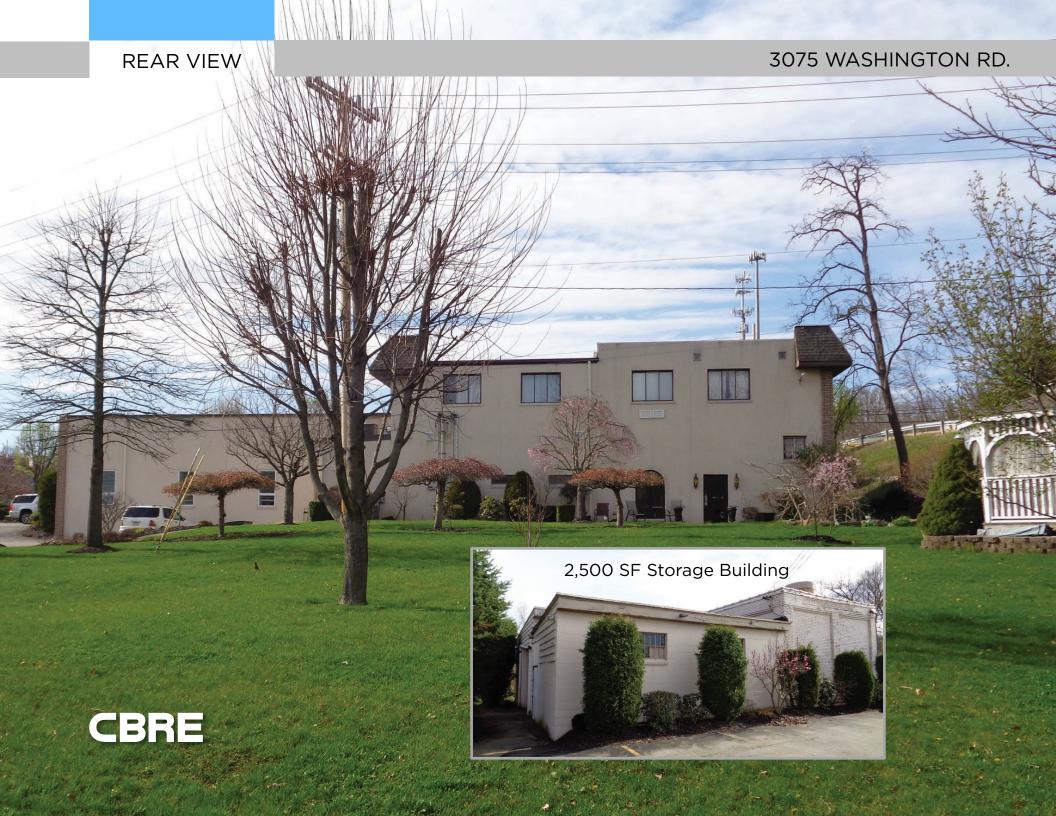

### **ADDITIONAL FEATURES**

- 2,500 SF storage building with two roll-up doors, located on the property
- Located along Washington Road (Rt. 19), a rapidly growing area
- Situated on a large lot with potential to expand
- Direct access from Rt. 19 via turning lane