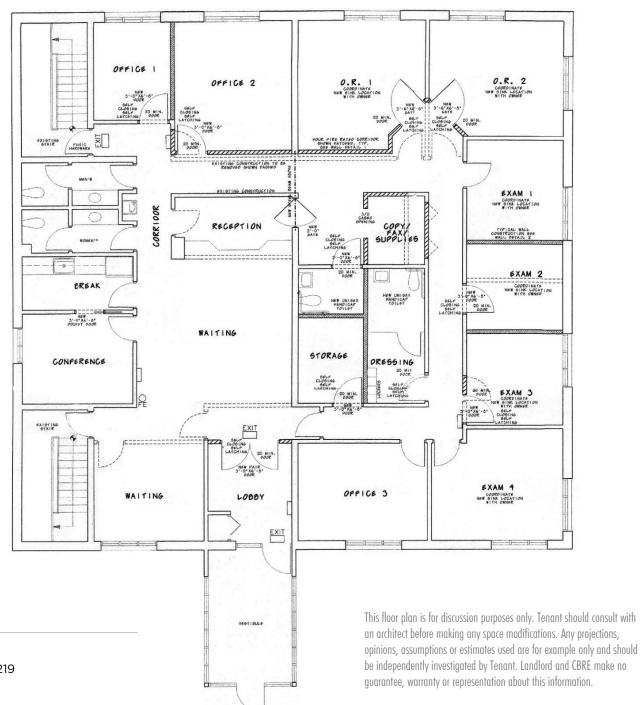

### 1<sup>st</sup> Floor 1,786 SF

FLOOR PLAN 3075 WASHINGTON RD.

2<sup>nd</sup> Floor 3,777 SF