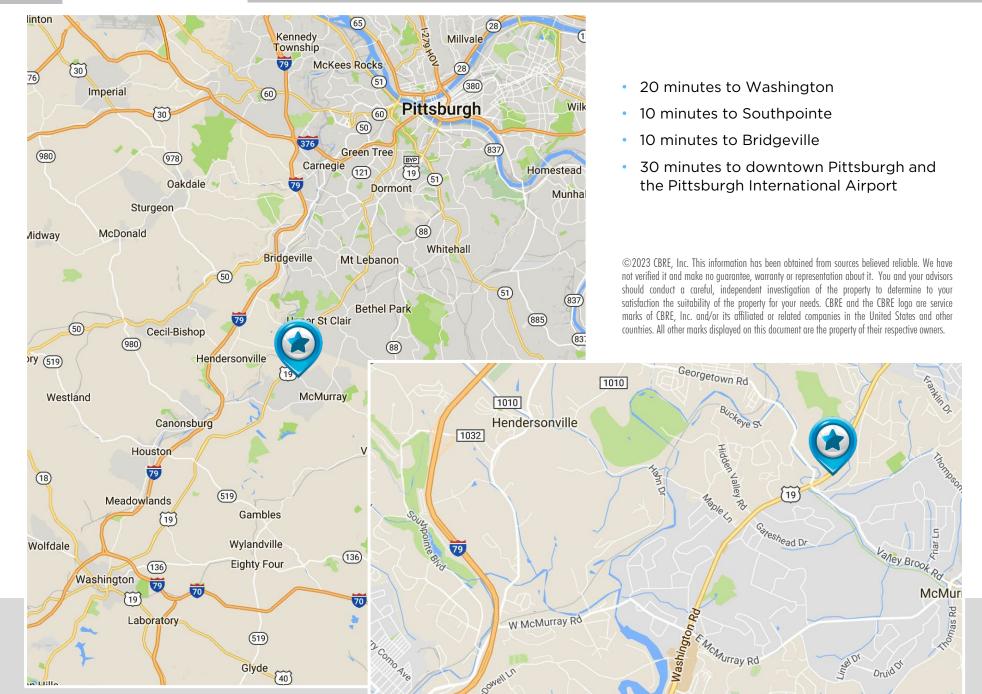

with two roll-up doors, located on the property
- Located along Washington Road (Rt. 19), a rapidly growing area
- Situated on a large lot with potential to expand
- Direct access from Rt. 19 via turning lane

© 2023 CBRE, Inc. All rights reserved. This information has been obtained from sources believed reliable, but, has not been verified for accuracy or completeness. You should conduct a careful, independent investigation of the property and verify all information. Any reliance on this information is solely at your own risk. CBRE and the CBRE logo are service marks of CBRE, Inc. All other marks displayed on this document are the property of their respective owners, and the use of such logos does not imply any affiliation with or endorsement of CBRE.







LOCATION 3075 WASHINGTON RD.



### 1<sup>st</sup> Floor 1,786 SF



FLOOR PLAN 3075 WASHINGTON RD.

2<sup>nd</sup> Floor 3,777 SF

## **CBRE**

For more information, please contact:

#### KIM CLACKSON

Executive Vice President 412.471.3018 kim.clackson@cbre.com

### MATT CLACKSON

Senior Vice President 412.471.4069 matt.clackson@cbre.com

### NICOLE CLACKSON ROSSMAN

Senior Associate 412.471.3385 nicole.clackson@cbre.com

### CBRE, Inc.

301 Grant Street, Suite 4000 | Pittsburgh, PA 15219 www.cbre.com