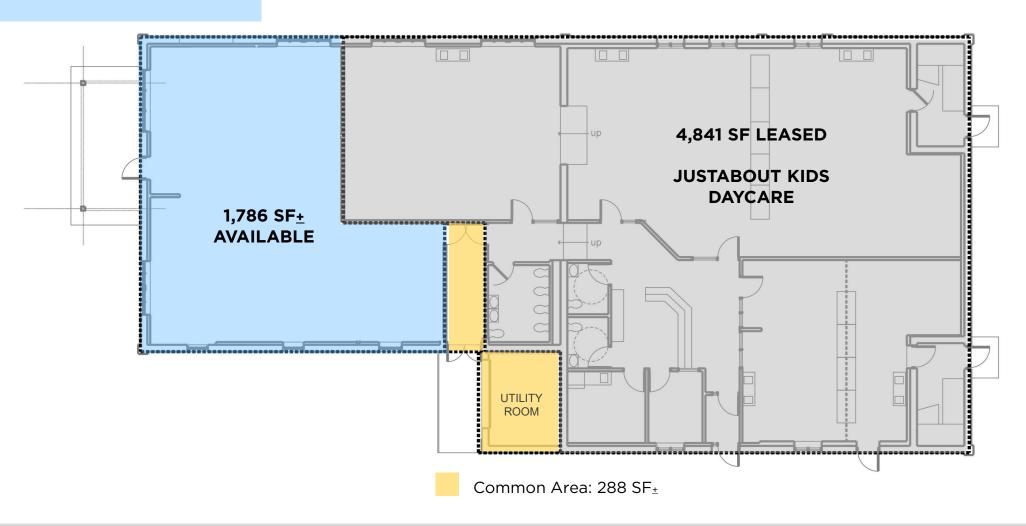

### 1<sup>st</sup> Floor 1,786 SF

FLOOR PLAN 3075 WASHINGTON RD.

2<sup>nd</sup> Floor 3,777 SF