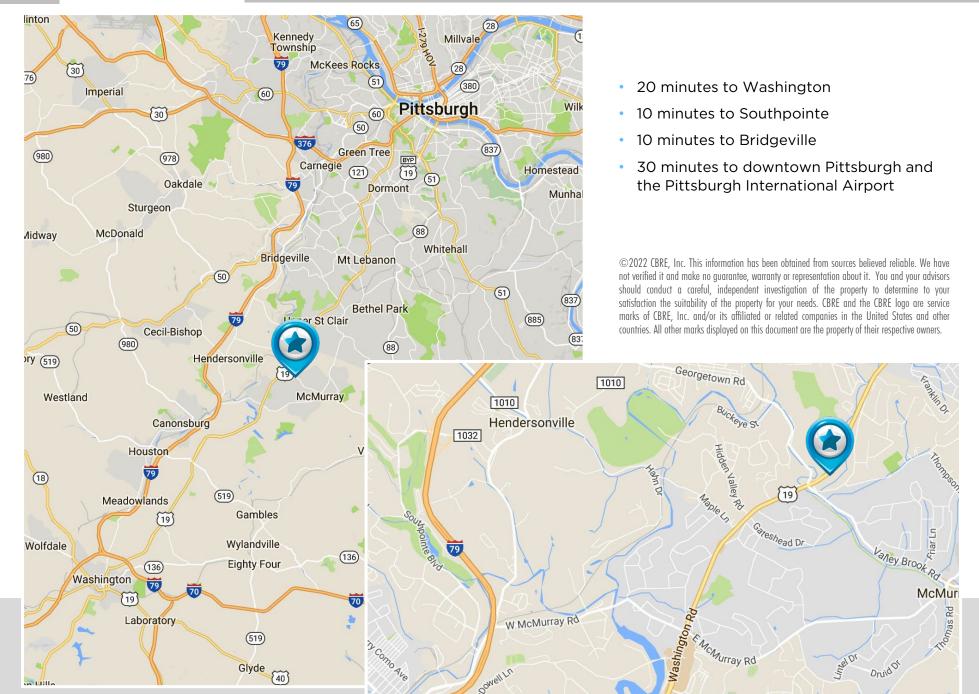

with two roll-up doors, located on the property
- Located along Washington Road (Rt. 19), a rapidly growing area
- Situated on a large lot with potential to expand
- Direct access from Rt. 19 via turning lane

© 2022 CBRE, Inc. All rights reserved. This information has been obtained from sources believed reliable, but, has not been verified for accuracy or completeness. You should conduct a careful, independent investigation of the property and verify all information. Any reliance on this information is solely at your own risk. CBRE and the CBRE logo are service marks of CBRE, Inc. All other marks displayed on this document are the property of their respective owners, and the use of such logos does not imply any affiliation with or endorsement of CBRE.







LOCATION 3075 WASHINGTON RD.



## 1<sup>st</sup> Floor 1,786 SF



FLOOR PLAN 3075 WASHINGTON RD.

2<sup>nd</sup> Floor 3,777 SF

# **CBRE**

For more information, please contact:

### KIM CLACKSON, SIOR

Executive Vice President 412.471.3018 kim.clackson@cbre.com

### MATT CLACKSON

First Vice President 412.471.4069 matt.clackson@cbre.com

### NICOLE CLACKSON ROSSMAN

Senior Associate 412.471.3385 nicole.clackson@cbre.com



### CBRE, Inc.

US Steel Tower | 600 Grant Street, Suite 4800 | Pittsburgh, PA 15219 www.cbre.com