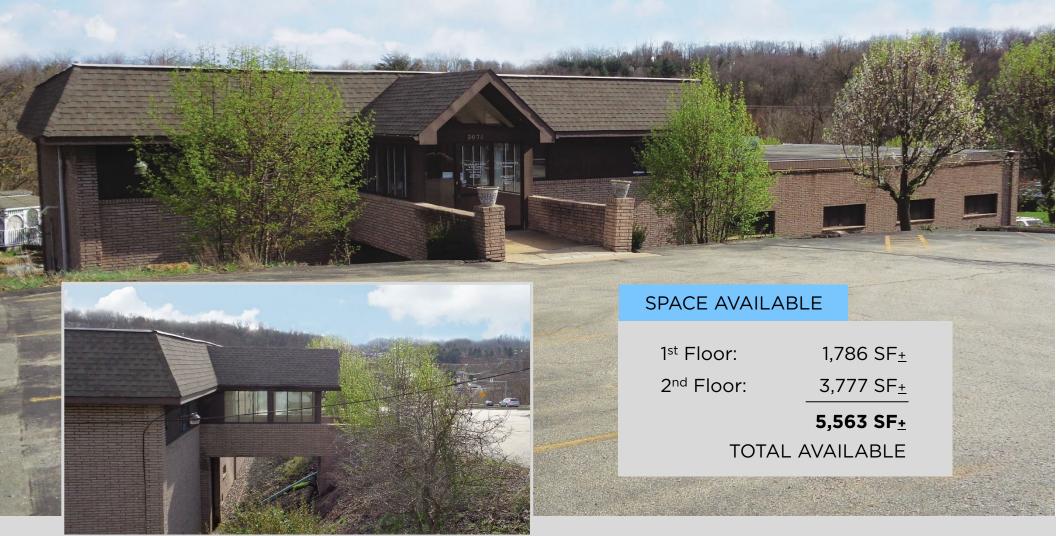

# 3075 WASHINGTON ROAD MCMURRAY, PA 15317

Lease Price: \$22.00 -\$23.00 PSF NNN

For more information, please contact: KIM CLACKSON, SIOR

**Executive Vice President** 412 471 3018 kim.clackson@cbre.com

**MATT CLACKSON** 

First Vice President 412 471 4069 matt.clackson@cbre.com **NICOLE CLACKSON ROSSMAN** 

Senior Associate 412 471 3385 nicole.clackson@cbre.com

Space Available: 5,563 SF<sub>±</sub>

Building Size: 1st Floor: 6,509 SF+

2<sup>nd</sup> Floor: 3,777 SF<u>+</u>

Total: 10,286 SF+

Lot Size: 8.976 Acres+

As per CEC Survey

Stories: Two

County: Washington

Parking Spaces: 45 Spaces

Ratio of 3.36 per 1,000 SF