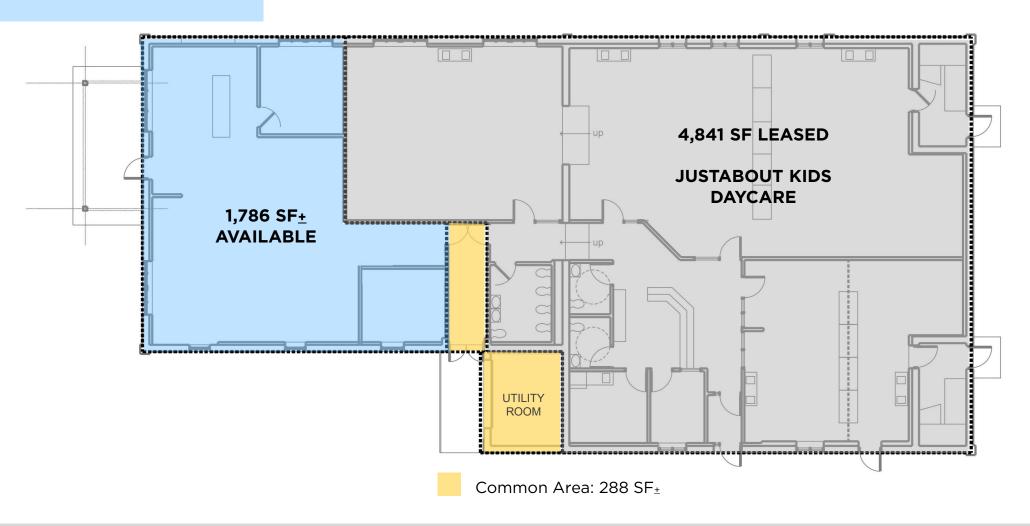

## 1<sup>st</sup> Floor 1,786 SF

FLOOR PLAN 3075 WASHINGTON RD.

2<sup>nd</sup> Floor 3,777 SF