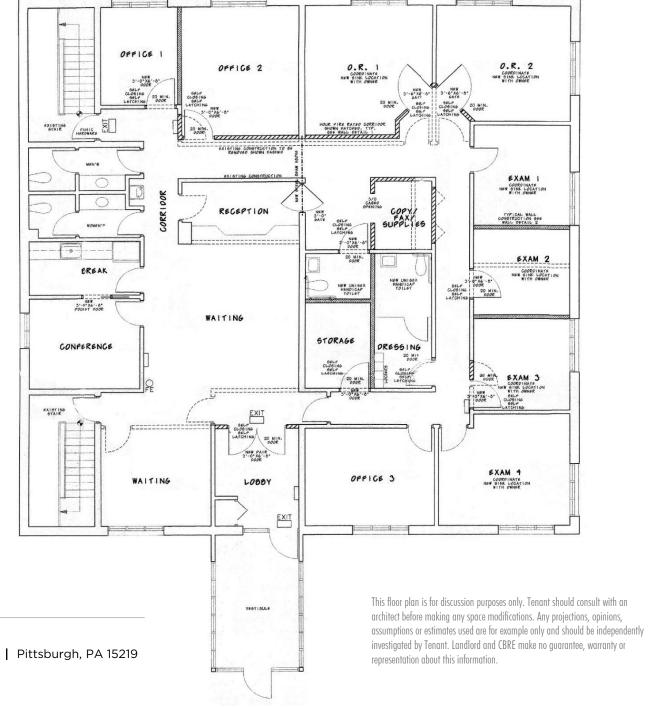

## 1<sup>st</sup> Floor 1,786 SF

FLOOR PLAN 3075 WASHINGTON RD.

2<sup>nd</sup> Floor 3,777 SF