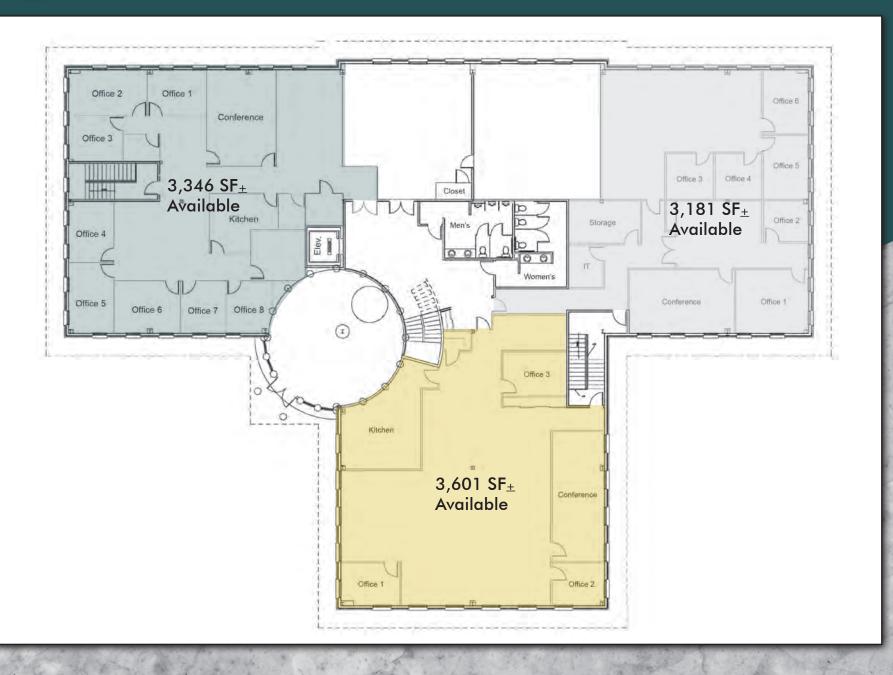

# 2nd Floor Plan

CBRE

# Property Features

- Building Size: 27,000 SF
- Two-Story Office Building
- Furniture Available
- Well-Designed Office Layout
- Move-in Condition
- Abundant Free Parking
- Floor Size: 13,500 SF