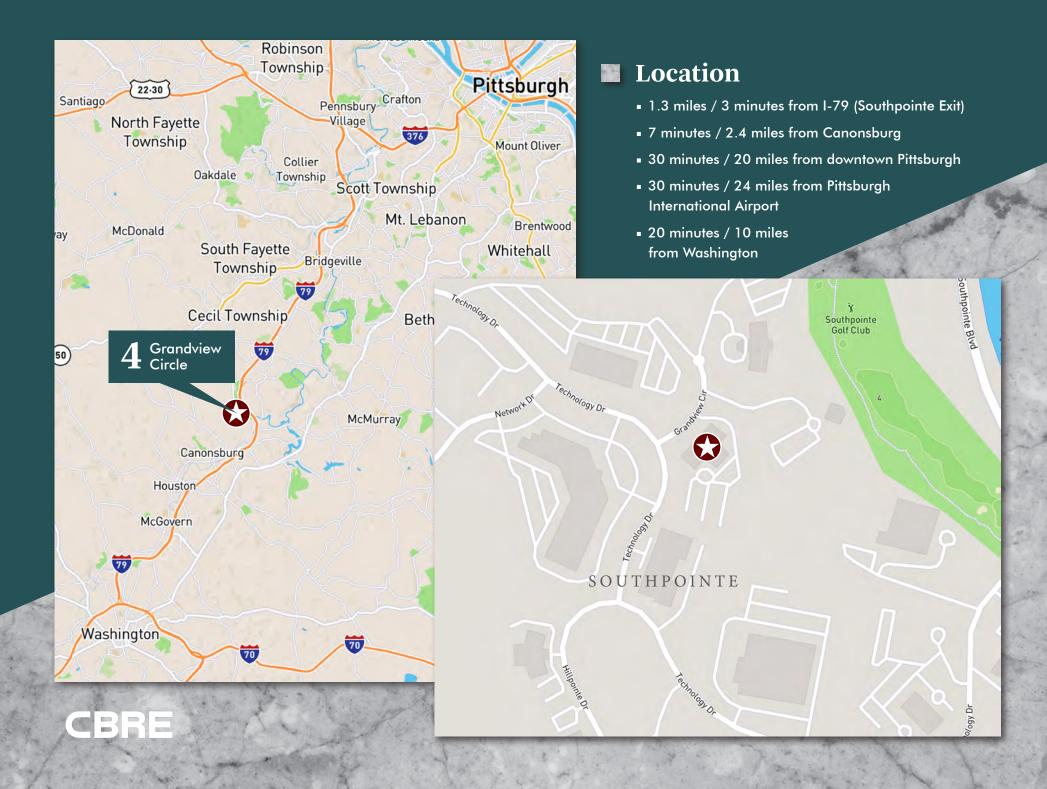

# Southpointe Amenities

- Area Restaurants: All Star Sports Bar amd Grill, Toscana Brick Oven, Zoup!, Crazy Mocha, Jackson's, and Los Chiludos
- Golf Course
- Walking Trails
- Health Club
- PNC Bank

170

Other Numerous Retail Shops