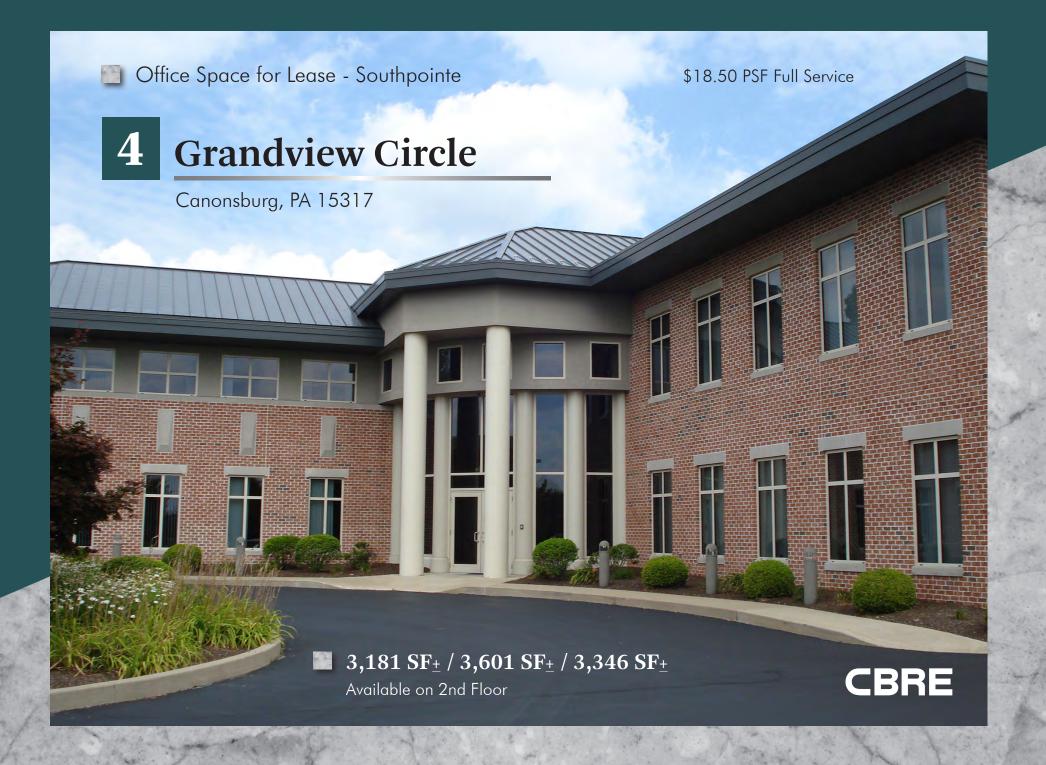

# Property Features

- Building Size: 27,000 SF
- Two-Story Office Building
- Furniture Available
- Well-Designed Office Layout
- Move-in Condition
- Abundant Free Parking
- Floor Size: 13,500 SF