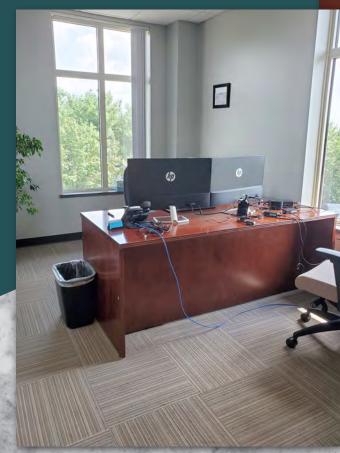

# Property Features

- Building Size: 27,000 SF
- Two-Story Office Building
- Furniture Available
- Well-Designed Office Layout
- Move-in Condition
- Abundant Free Parking
- Floor Size: 13,500 SF