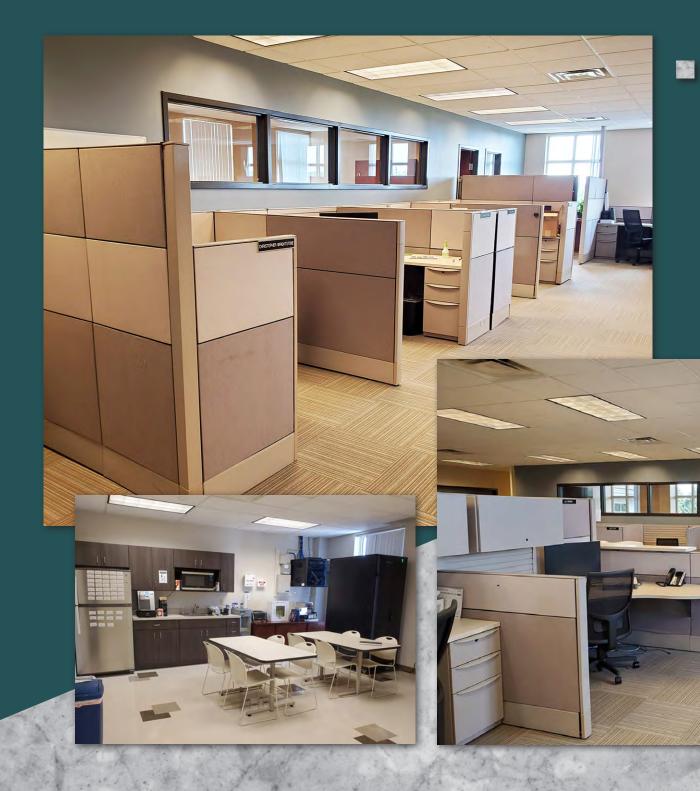

# Property Features

- Building Size: 27,000 SF
- Two-Story Office Building
- Furniture Available
- Well-Designed Office Layout
- Move-in Condition
- Abundant Free Parking
- Floor Size: 13,500 SF