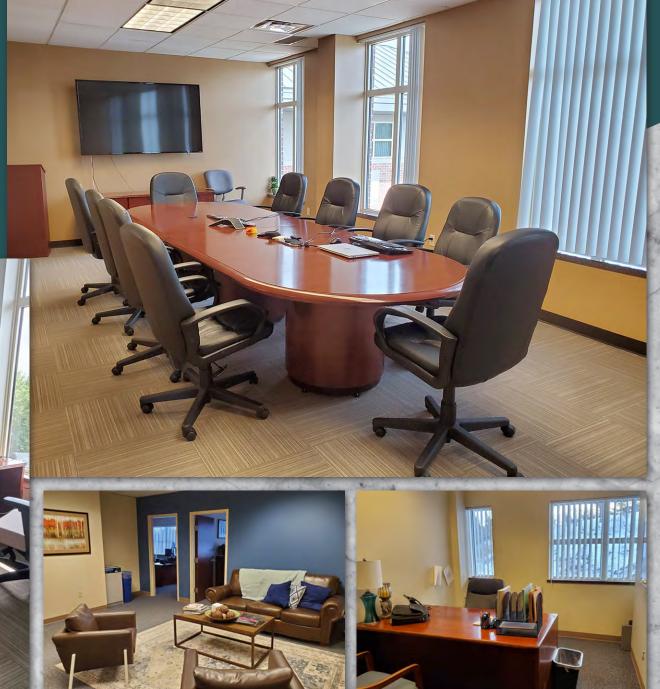

# Property Features

- Building Size: 27,000 SF
- Two-Story Office Building
- Furniture Available
- Well-Designed Office Layout
- Move-in Condition
- Abundant Free Parking
- Floor Size: 13,500 SF