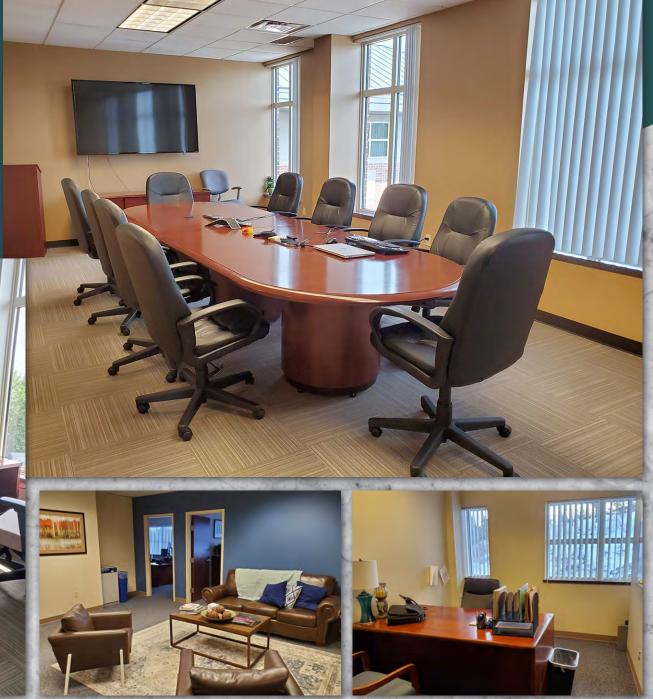

## Property Features

- Building Size: 27,000 SF
- Two-Story Office Building
- Furniture Available
- Well-Designed Office Layout
- Move-in Condition
- Abundant Free Parking
- Floor Size: 13,500 SF