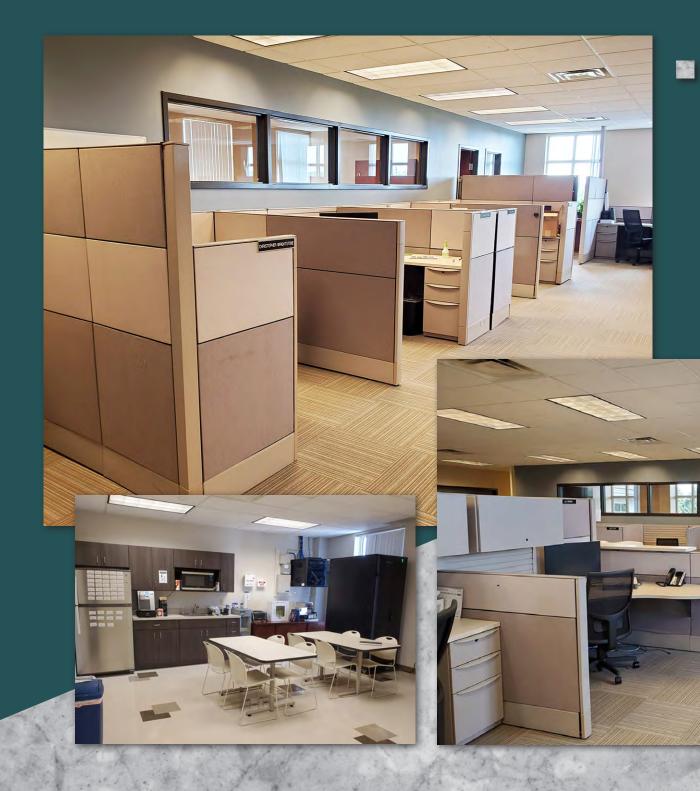

## Property Features

- Building Size: 27,000 SF
- Two-Story Office Building
- Furniture Available
- Well-Designed Office Layout
- Move-in Condition
- Abundant Free Parking
- Floor Size: 13,500 SF