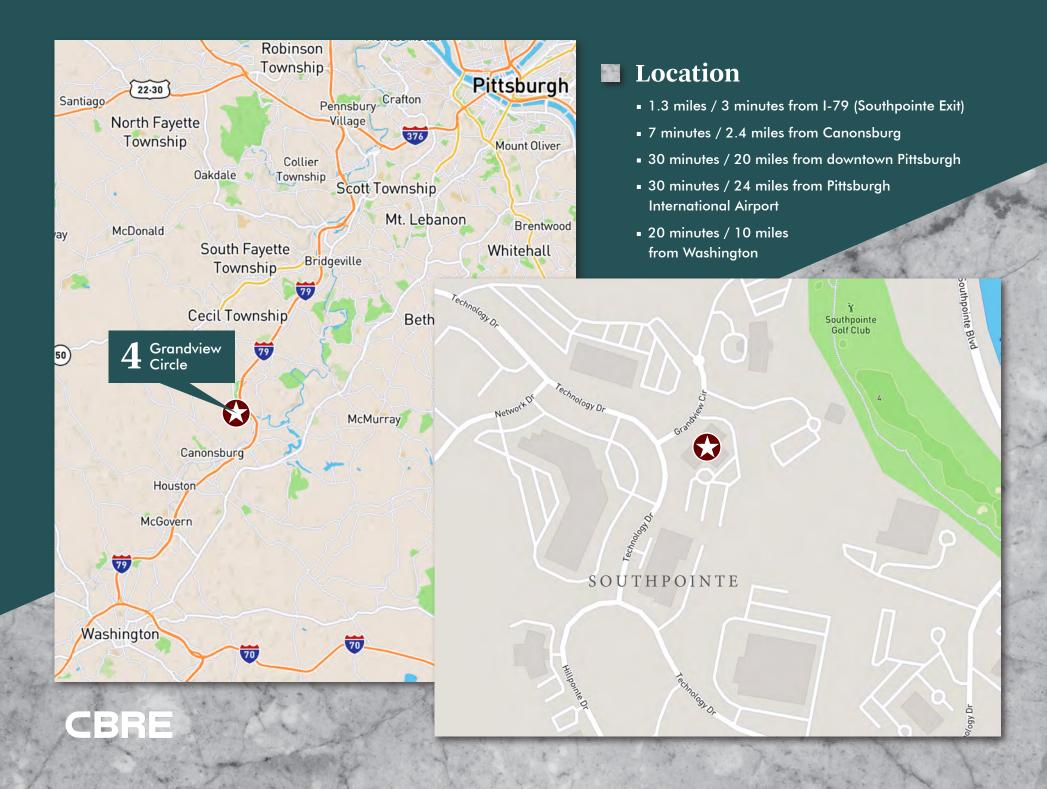

## Southpointe Amenities

- Area Restaurants: All Star Sports Bar amd Grill, Toscana Brick Oven, Zoup!, Crazy Mocha, Jackson's, and Los Chiludos
- Golf Course
- Walking Trails
- Health Club
- PNC Bank

170

Other Numerous Retail Shops