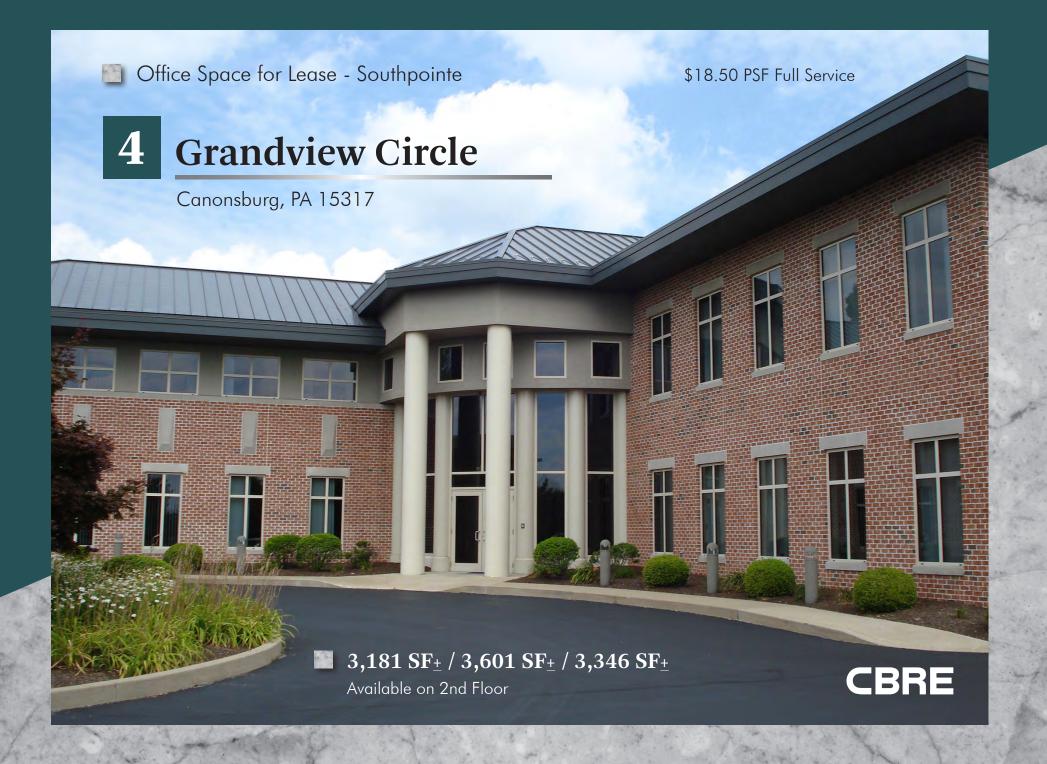

## Property Features

- Building Size: 27,000 SF
- Two-Story Office Building
- Furniture Available
- Well-Designed Office Layout
- Move-in Condition
- Abundant Free Parking
- Floor Size: 13,500 SF