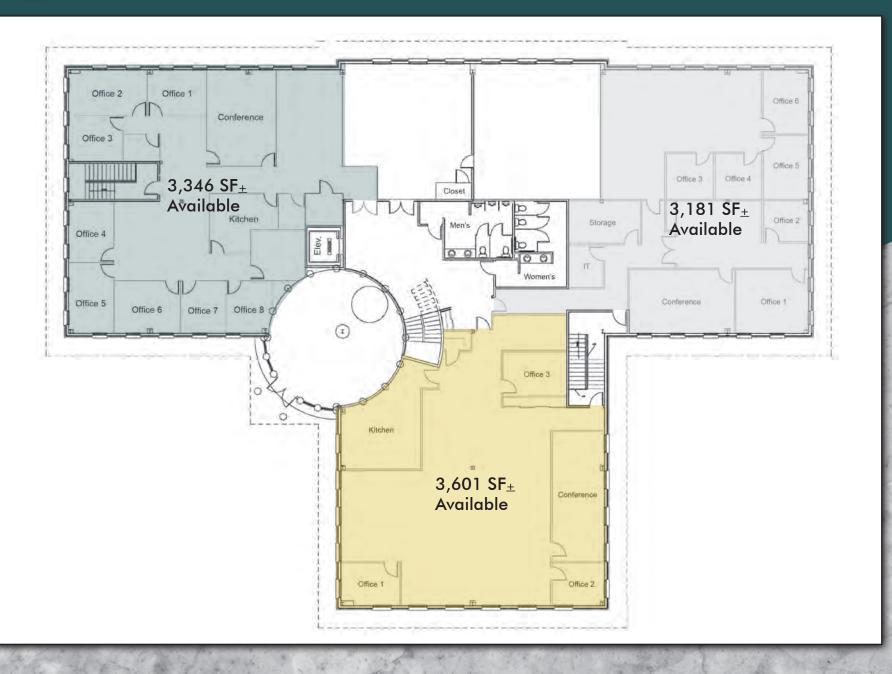

## 2nd Floor Plan

## Property Features

- Building Size: 27,000 SF
- Two-Story Office Building
- Furniture Available
- Well-Designed Office Layout
- Move-in Condition
- Abundant Free Parking
- Floor Size: 13,500 SF