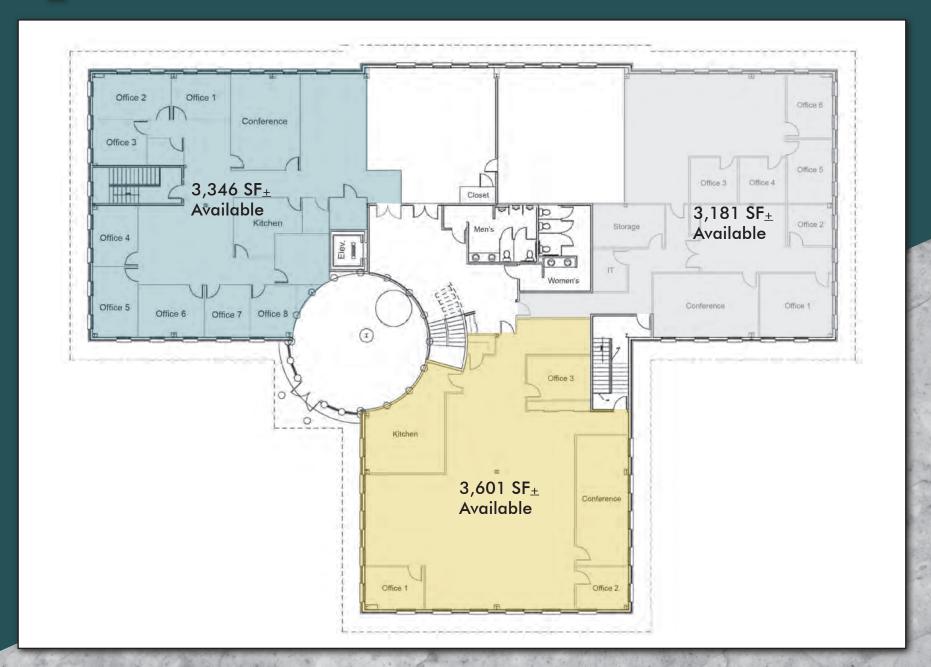

■ Building Size: 27,000 SF

■ Two-Story Office Building

■ Furniture Available

■ Well-Designed Office Layout

■ Move-in Condition

Abundant Free Parking

■ Floor Size: 13,500 SF





## **2nd Floor Plan**





# CBRE

### **Contact Us**

#### **NICOLE CLACKSON ROSSMAN**

Senior Associate 412.471.3385 nicole.clackson@cbre.com

#### **KIM CLACKSON**

Executive Vice President 412.471.3018 kim.clackson@cbre.com

#### MATT CLACKSON

Senior Vice President 412.471.4069 matt.clackson@cbre.com

#### CBRE, INC.

301 Grant Street Suite 4000 Pittsburgh, PA 15219

www.cbre.us/pittsburgh







© 2023 CBRE, Inc. All rights reserved. This information has been obtained from sources believed reliable, but has not been verified for accuracy or completeness. You should conduct a careful, independent investigation of the property and verify all information. Any reliance on this information is solely at your own risk. CBRE and the CBRE logo are service marks of CBRE, Inc. All other marks displayed on this docume