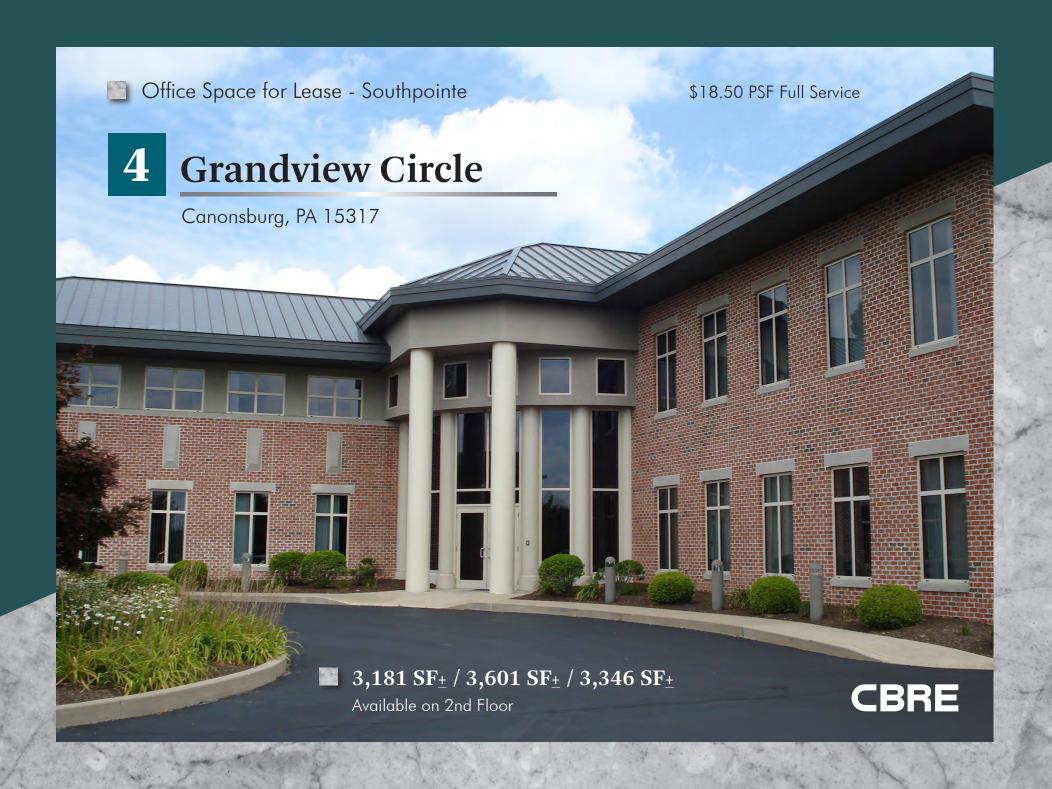

■ Building Size: 27,000 SF

■ Two-Story Office Building

■ Furniture Available

■ Well-Designed Office Layout

■ Move-in Condition

Abundant Free Parking

■ Floor Size: 13,500 SF