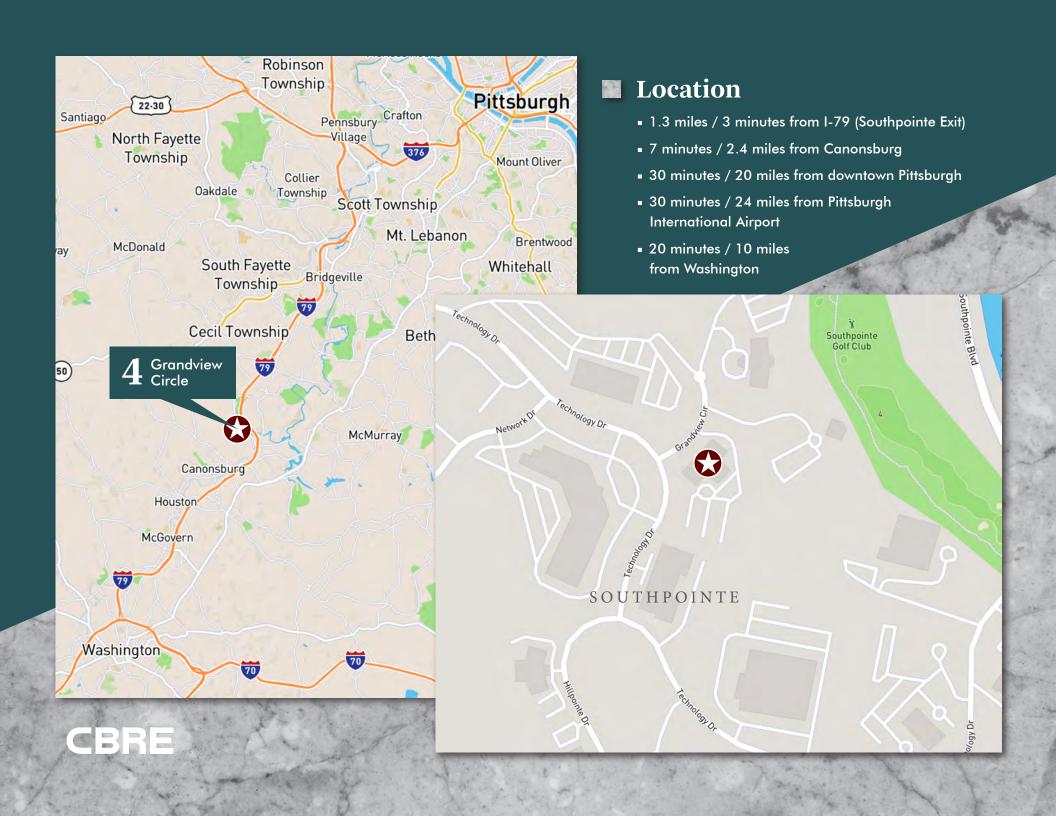

■ Building Size: 27,000 SF

■ Two-Story Office Building

■ Furniture Available

■ Well-Designed Office Layout

■ Move-in Condition

Abundant Free Parking

■ Floor Size: 13,500 SF