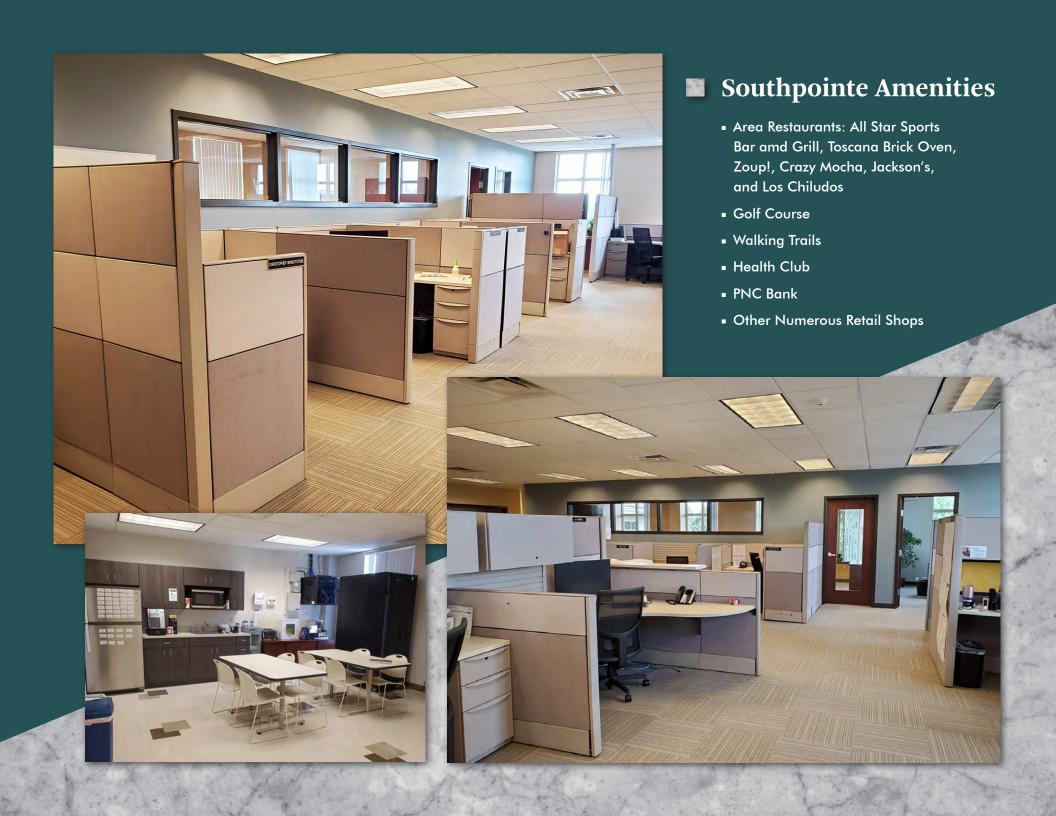

■ Building Size: 27,000 SF

■ Two-Story Office Building

■ Furniture Available

■ Well-Designed Office Layout

■ Move-in Condition

Abundant Free Parking

■ Floor Size: 13,500 SF