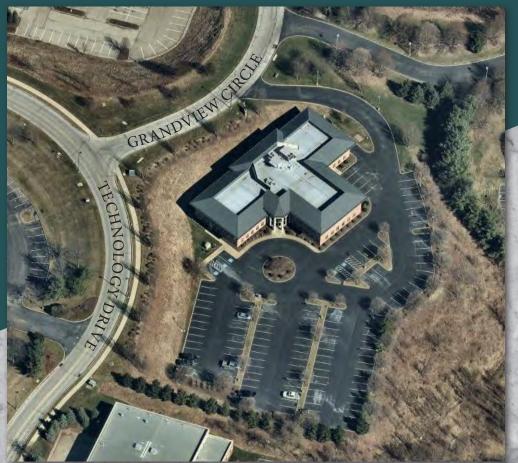

■ Building Size: 27,000 SF

■ Two-Story Office Building

■ Furniture Available

■ Well-Designed Office Layout

■ Move-in Condition

Abundant Free Parking

■ Floor Size: 13,500 SF