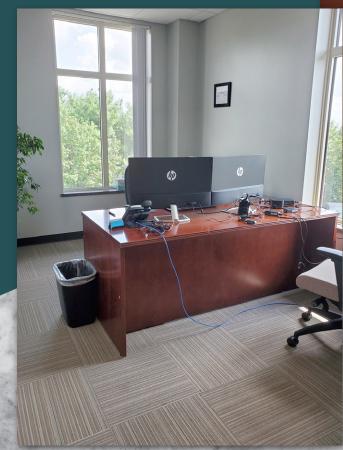

## Property Features

- Building Size: 27,000 SF
- Two-Story Office Building
- Furniture Available
- Well-Designed Office Layout
- Move-in Condition
- Abundant Free Parking
- Floor Size: 13,500 SF