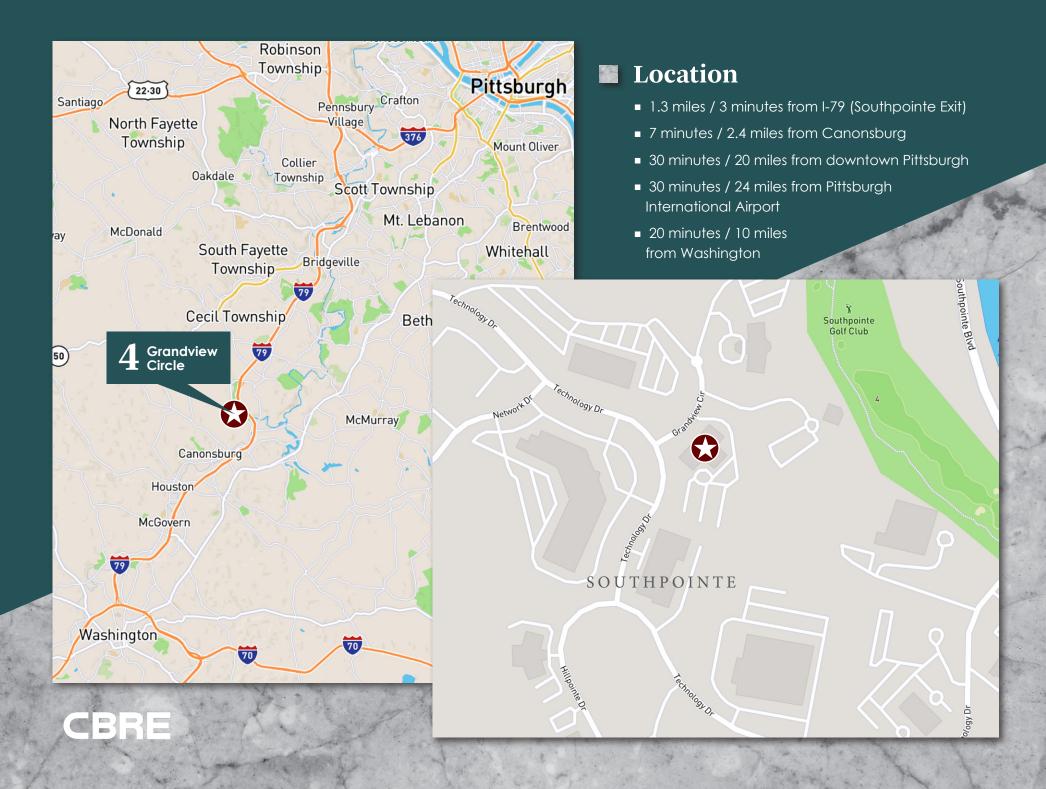

## Southpointe Amenities

- Area Restaurants: All Star Sports Bar and Grill, Toscana Brick Oven, Zoup!, Crazy Mocha, Jackson's, and Los Chiludos
- Golf Course
- Walking Trails
- Health Club
- PNC Bank

179

• Other Numerous Retail Shops