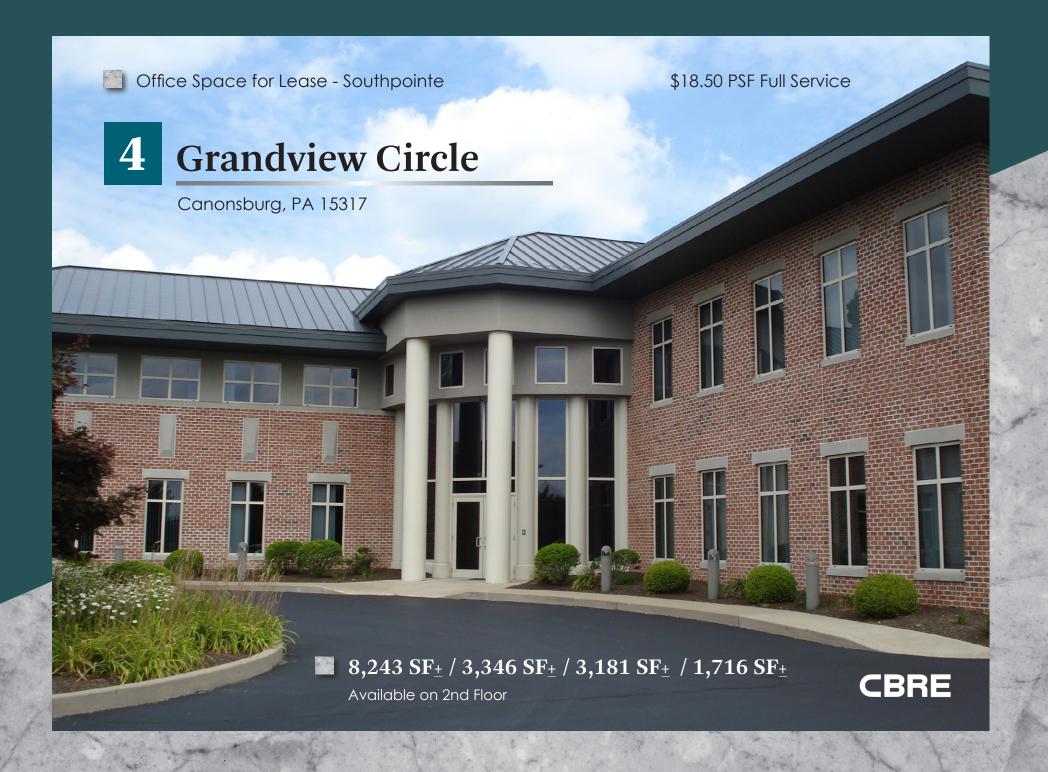

## Property Features

- Building Size: 27,000 SF
- Two-Story Office Building
- Furniture Available
- Well-Designed Office Layout
- Move-in Condition
- Abundant Free Parking
- Floor Size: 13,500 SF