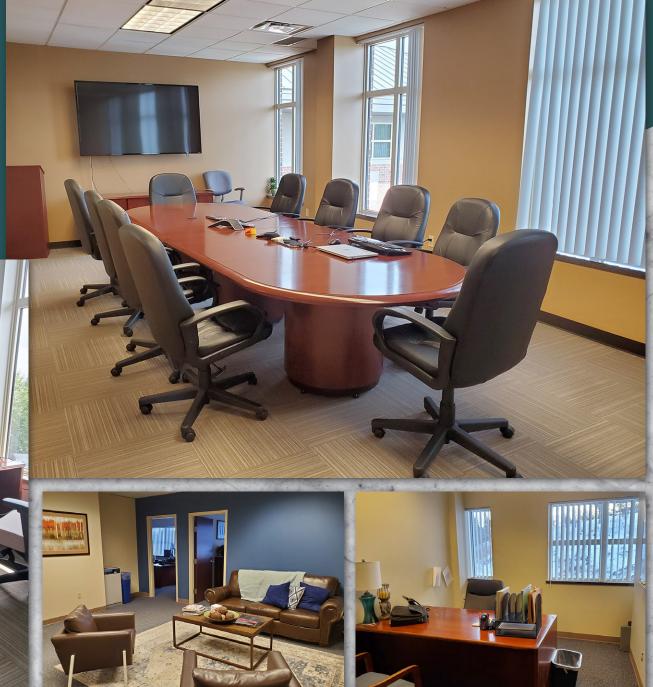

## Property Features

- Building Size: 27,000 SF
- Two-Story Office Building
- Furniture Available
- Well-Designed Office Layout
- Move-in Condition
- Abundant Free Parking
- Floor Size: 13,500 SF