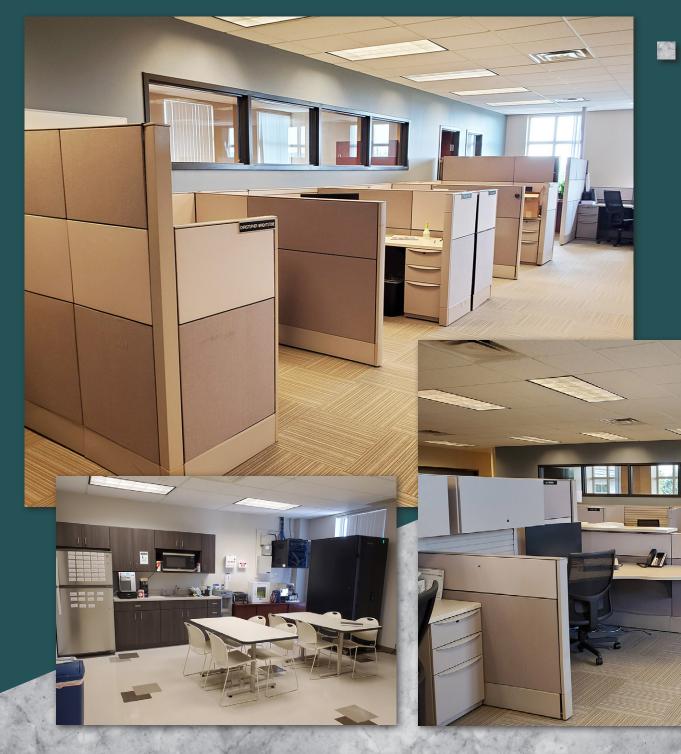

## Property Features

- Building Size: 27,000 SF
- Two-Story Office Building
- Furniture Available
- Well-Designed Office Layout
- Move-in Condition
- Abundant Free Parking
- Floor Size: 13,500 SF