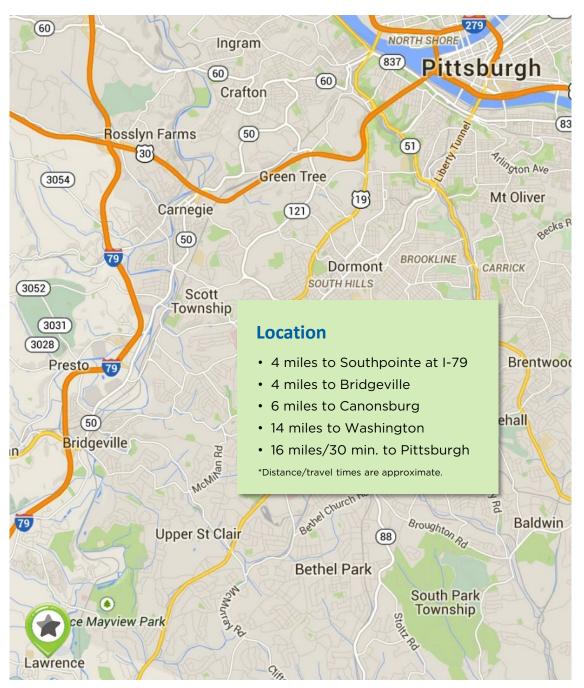

## 400 COMMERCE BLVD.

**Lawrence, PA 15055** | Washington County

Office & Warehouse Space **34,675 SF**<sub>±</sub> Total Available

**CBRE** 