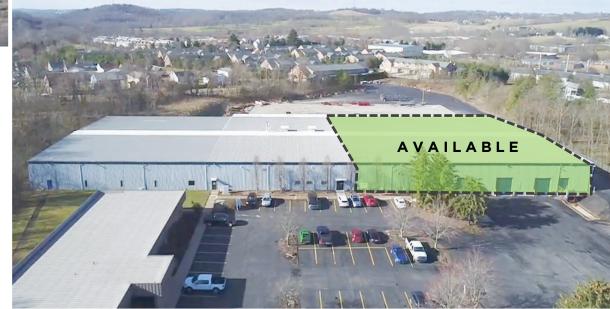

#### **MATT CLACKSON**

First Vice President 412.471.4069 matt.clackson@cbre.com

SPACE AVAILABLE: 26,675 SF<sub>±</sub>

Total Building Size: 67,250 SF<sub>±</sub>

Internal Docks: 3 (12'w x 14'h)

External Docks: 1 (8'w x 10'h)

Drive Ins: 1 (10'w x 10'h)

Ceiling Height: 18' at Eaves

20' at Peak

Power: 1200 Amp, 480 Volt, 3-phase

Large yard area

Warehouse B Potential Renovations