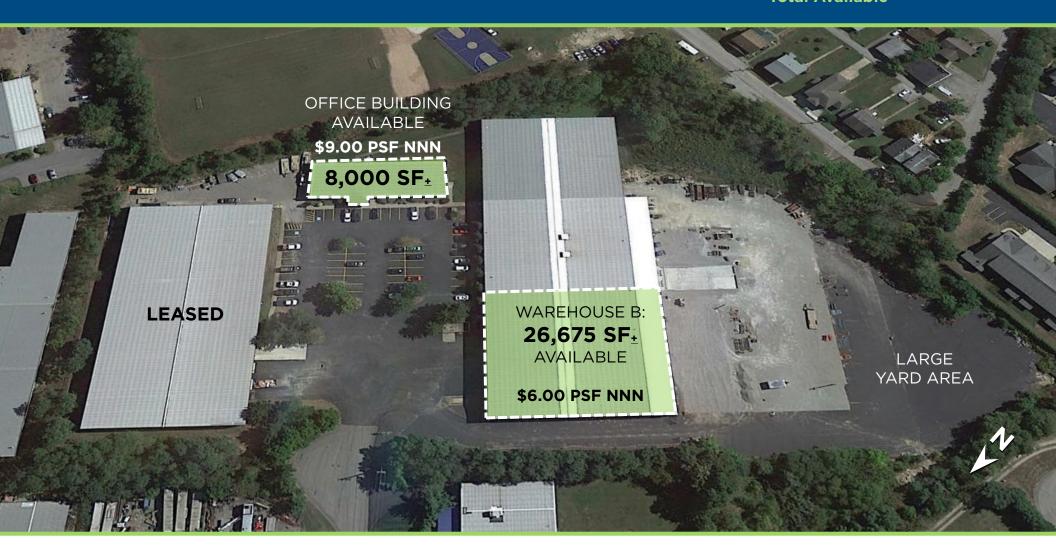

## 400 COMMERCE BLVD.

**Lawrence, PA 15055** | Washington County

Office & Warehouse Space **34,675 SF**<sub>±</sub> Total Available

**CBRE** 

#### **MATT CLACKSON**

First Vice President 412.471.4069 matt.clackson@cbre.com

SPACE AVAILABLE: 26,675 SF<sub>±</sub>

Total Building Size: 67,250 SF<sub>±</sub>

Internal Docks: 3 (12'w x 14'h)

External Docks: 1 (8'w x 10'h)

Drive Ins: 1 (10'w x 10'h)

Ceiling Height: 18' at Eaves

20' at Peak

Power: 1200 Amp, 480 Volt, 3-phase

Large yard area

Warehouse B Potential Renovations

### 8,000 SF± Available

© 2022 CBRE, Inc. All rights reserved. This information has been obtained from sources believed reliable, but, has not been verified for accuracy or completeness. You should conduct a careful, independent investigation of the property and verify all information. Any reliance on this information is solely at your own risk. CBRE and the CBRE logo are service marks of CBRE, Inc. All other marks displayed on this document are the property of their respective owners, and the use of such logos does not imply any affiliation with or endorsement of CBRE. Photos herein are the property of their respective owners. Use of these images without the express written consent of the owner is prohibited.