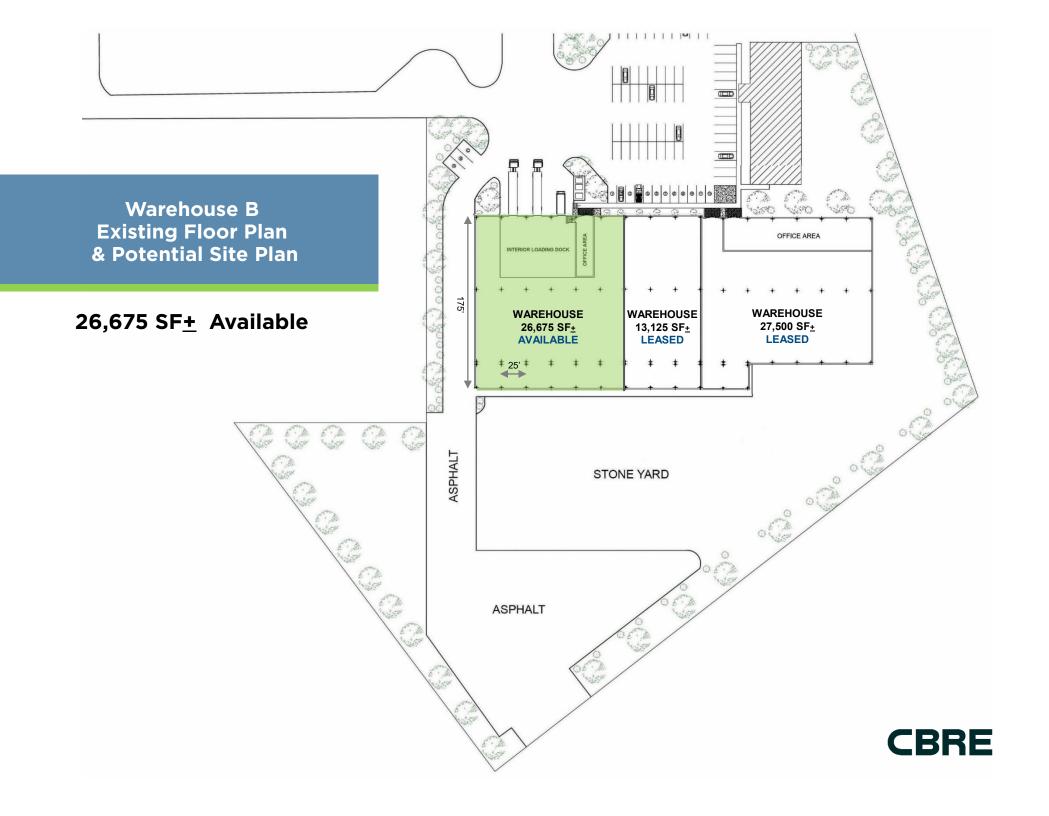

Drive Ins: 1 (10'w x 10'h)

Ceiling Height: 18' at Eaves

20' at Peak

Power: 1200 Amp, 480 Volt, 3-phase

Large yard area

Warehouse B Potential Renovations

### 8,000 SF± Available

© 2022 CBRE, Inc. All rights reserved. This information has been obtained from sources believed reliable, but, has not been verified for accuracy or completeness. You should conduct a careful, independent investigation of the property and verify all information. Any reliance on this information is solely at your own risk. CBRE and the CBRE logo are service marks of CBRE, Inc. All other marks displayed on this document are the property of their respective owners, and the use of such logos does not imply any affiliation with or endorsement of CBRE. Photos herein are the property of their respective owners. Use of these images without the express written consent of the owner is prohibited.