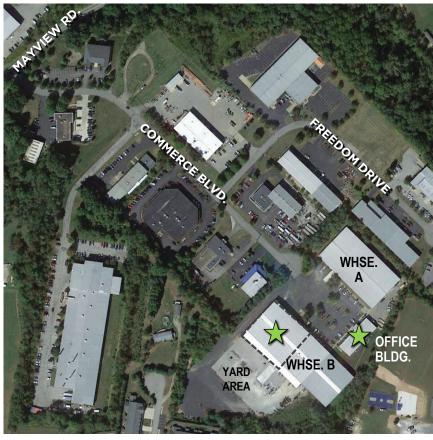

Drive Ins: 1 (10'w x 10'h)

Ceiling Height: 18' at Eaves

20' at Peak

Power: 1200 Amp, 480 Volt, 3-phase

Large yard area

Warehouse B Potential Renovations