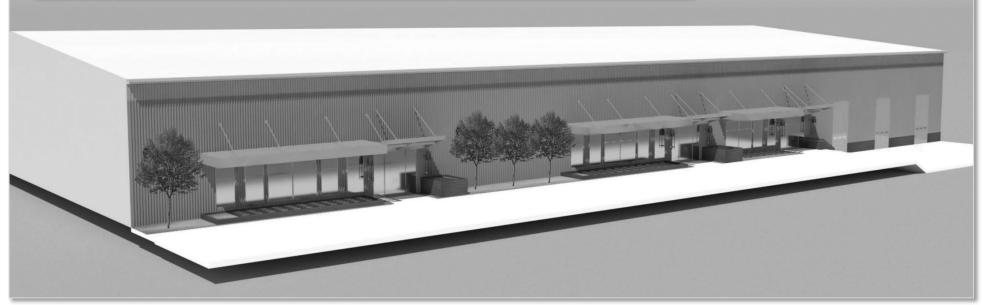

Drive Ins: 1 (10'w x 10'h)

Ceiling Height: 18' at Eaves

20' at Peak

Power: 1200 Amp, 480 Volt, 3-phase

Large yard area

Warehouse B Potential Renovations