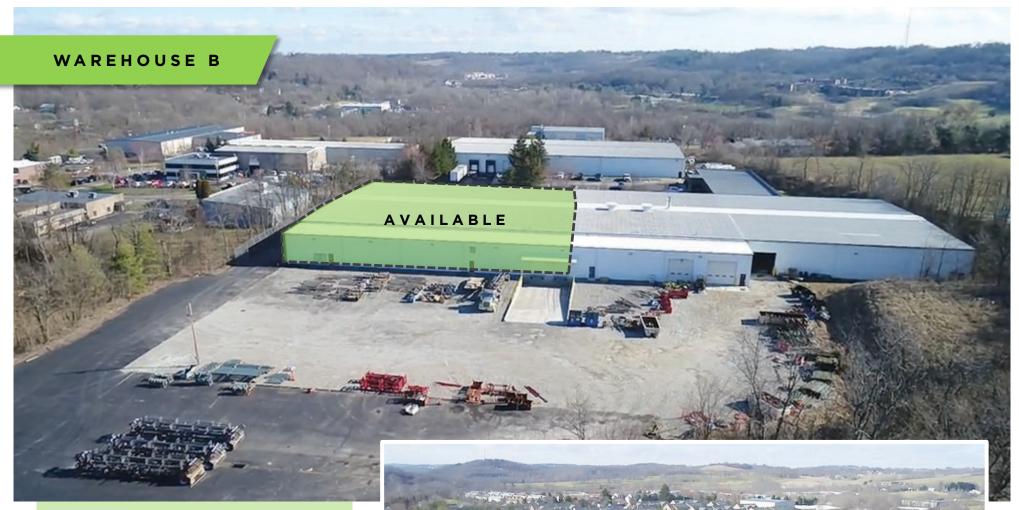

#### **MATT CLACKSON**

First Vice President 412.471.4069 matt.clackson@cbre.com

SPACE AVAILABLE: 26,675 SF<sub>±</sub>

Total Building Size: 67,250 SF<sub>±</sub>

Internal Docks: 3 (12'w x 14'h)

External Docks: 1 (8'w x 10'h)

Drive Ins: 1 (10'w x 10'h)

Ceiling Height: 18' at Eaves

20' at Peak

Power: 1200 Amp, 480 Volt, 3-phase

Large yard area

Warehouse B Potential Renovations