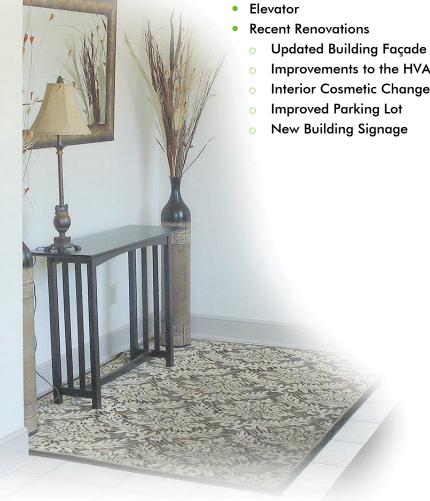

• Three-Story Office Building

Access to Traffic Light for North and South

access to Rt. 19

• Rear Views Overlooking Canonsburg Lake

Improvements to the HVAC System

**Interior Cosmetic Changes** 