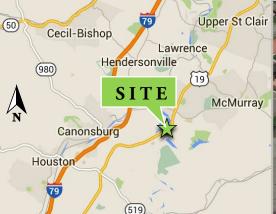

## LOCATION

- 30 minutes/16 miles from downtown Pittsburgh via Rt. 19
- 33 minutes/23 miles from downtown Pittsburgh via Interstate 79
- 15 minutes/11 miles from Bridgeville
- 9 minutes/4.5 miles from Canonsburg
- 5 minutes / 3 miles from Southpointe
- 28 minutes / 25 miles from the Pittsburgh International Airport

Drive times/distance are approximate.

For more information, please contact: