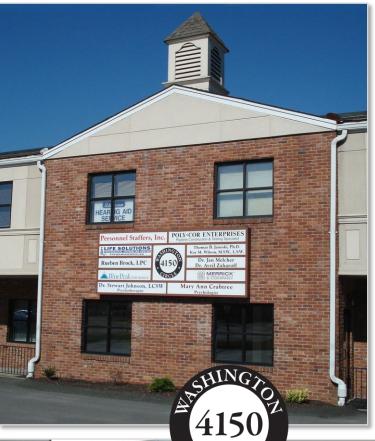

## PROPERTY OVERVIEW

18,737 SF **TOTAL BUILDING SIZE:** 

6,244 SF **AVERAGE FLOOR SIZE:** 

> **SIGNAGE:** Available on the building signage and on the

monument sign along Rt.19 for a monthly charge.

**BUILDING FEATURES:** 

• Three-Story Office Building

Access to Traffic Light for North and South

access to Rt. 19

• Rear Views Overlooking Canonsburg Lake

Improvements to the HVAC System

**Interior Cosmetic Changes** 