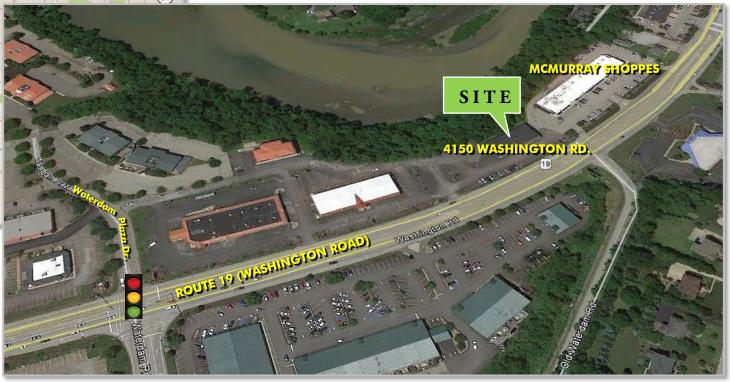

## LOCATION

- 30 minutes/16 miles from downtown Pittsburgh via Rt. 19
- 33 minutes/23 miles from downtown Pittsburgh via Interstate 79
- 15 minutes/11 miles from Bridgeville
- 9 minutes/4.5 miles from Canonsburg
- 5 minutes / 3 miles from Southpointe
- 28 minutes / 25 miles from the Pittsburgh International Airport

Drive times/distance are approximate.

For more information, please contact: