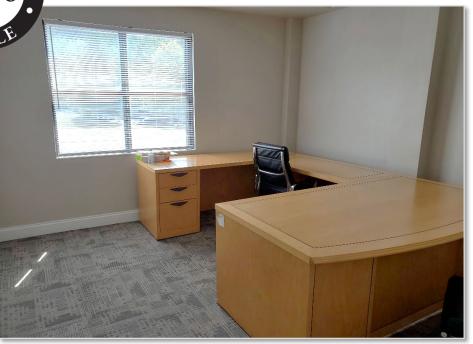

## PROPERTY OVERVIEW

18,737 SF **TOTAL BUILDING SIZE:** 

6,244 SF **AVERAGE FLOOR SIZE:** 

> **SIGNAGE:** Available on the building signage and on the

monument sign along Rt.19 for a monthly charge.

**BUILDING FEATURES:** 

• Three-Story Office Building

Access to Traffic Light for North and South

access to Rt. 19

• Rear Views Overlooking Canonsburg Lake

Improvements to the HVAC System

**Interior Cosmetic Changes** 



















# **AVAILABLE SPACE**

# **GROUND FLOOR**









# **AVAILABLE SPACE**

# 2<sup>nd</sup> FLOOR



©2022 CBRE, Inc. All rights reserved. This information has been obtained from sources believed reliable, but, has not been verified for accuracy or completeness. You should conduct a careful, independent investigation of the property and verify all information. Any reliance on this information is solely at your own risk. CBRE and the CBRE logo are service marks of CBRE, Inc. All other marks displayed on this document are the property of their respective owners, and the use of such logos Does not imply any affiliation with or endorsement of CBRE.





## LOCATION

- 30 minutes/16 miles from downtown Pittsburgh via Rt. 19
- 33 minutes/23 miles from downtown Pittsburgh via Interstate 79
- 1