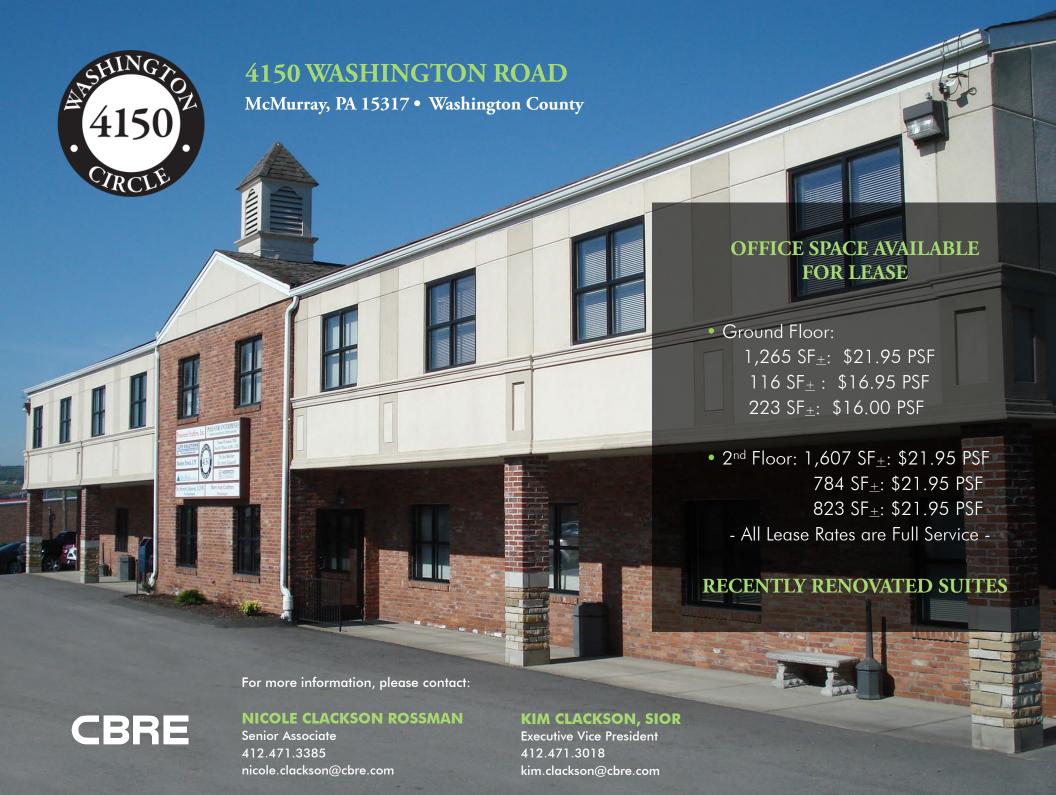

## PROPERTY OVERVIEW

18,737 SF **TOTAL BUILDING SIZE:** 

6,244 SF **AVERAGE FLOOR SIZE:** 

> **SIGNAGE:** Available on the building signage and on the

monument sign along Rt.19 for a monthly charge.

**BUILDING FEATURES:** 

• Three-Story Office Building

Access to Traffic Light for North and South

access to Rt. 19

• Rear Views Overlooking Canonsburg Lake

Improvements to the HVAC System

**Interior Cosmetic Changes** 

# **AVAILABLE SPACE**

# **GROUND FLOOR**

# 2<sup>nd</sup> FLOOR

©2022 CBRE, Inc. All rights reserved. This information has been obtained from sources believed reliable, but, has not been verified for accuracy or completeness. You should conduct a careful, independent investigation of the property and verify all information. Any reliance on this information is solely at your own risk. CBRE and the CBRE logo are service marks of CBRE, Inc. All other marks displayed on this document are the property of their respective owners, and the use of such logos Does not imply any affiliation with or endorsement of CBRE.