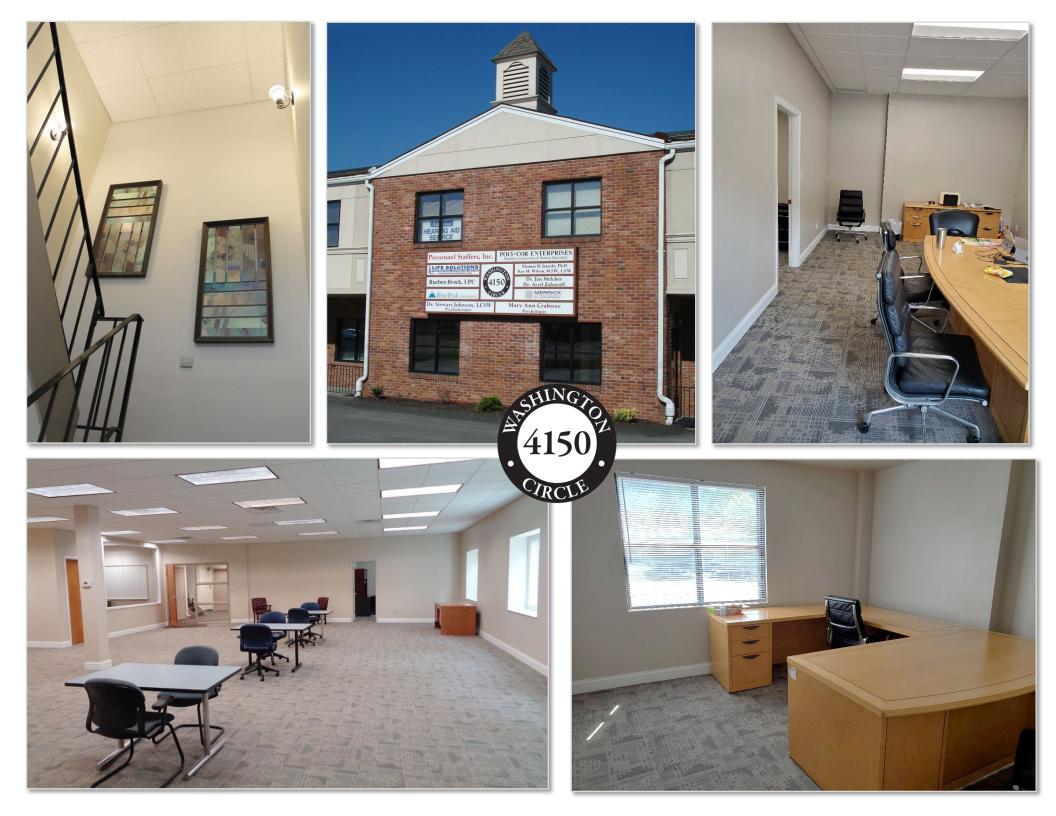

**RECENTLY RENOVATED SUITES** 

For more information, please contact:

4150

**BUILDING FEATURES:** 

- Three-Story Office Building
- Access to Traffic Light for North and South access to Rt. 19
- Rear Views Overlooking Canonsburg Lake
- Elevator
- Recent Renovations
  - Updated Building Façade
  - Improvements to the HVAC System
  - Interior Cosmetic Changes
  - Improved Parking Lot
  - New Building Signage