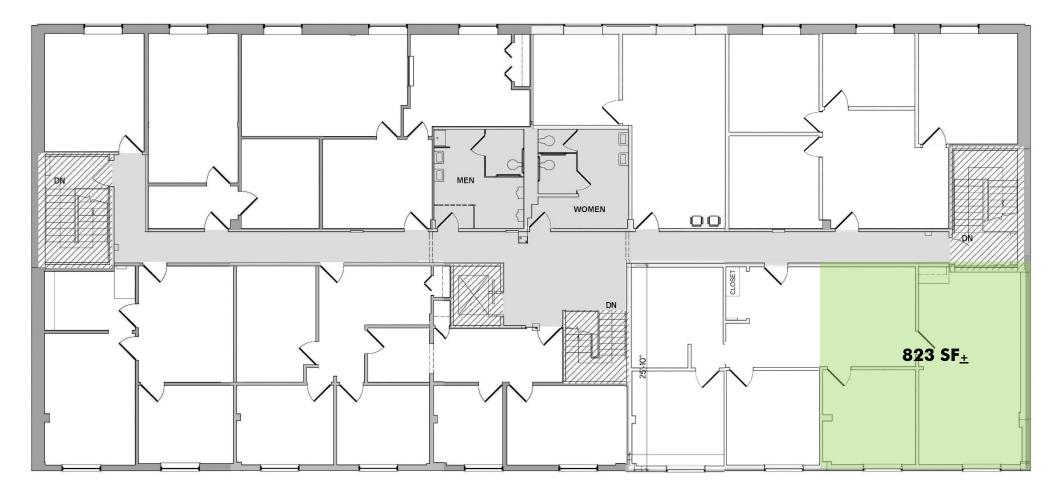

## OFFICE SPACE AVAILABLE FOR LEASE

Ground Floor:
3,105 SF<sub>±</sub>: \$21.95 PSF
1,265 SF<sub>±</sub>: \$19.95 PSF

 2<sup>nd</sup> Floor: 1,607 SF±: \$21.95 PSF 823 SF±: \$23.95 PSF

- All lease rates are Full Service -

### **AVAILABLE SPACE**

### **AVAILABLE SPACE**

2<sup>nd</sup> FLOOR

©2022 CBRE, Inc. All rights reserved. This information has been obtained from sources believed reliable, but has not been verified for accuracy or completeness. You should conduct a careful, independent investigation of the property and verify all information. Any reliance on this information is solely at your own risk. CBRE and the CBRE logo are service marks of CBRE, Inc. All other marks displayed on this document are the property of their respective owners, and the use of such logos Does not imply any affiliation with or endorsement of CBRE.