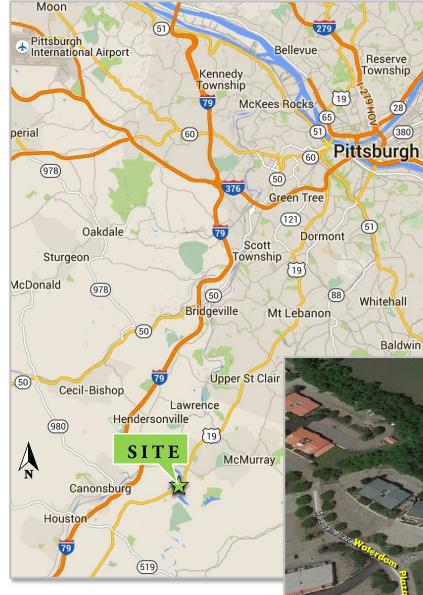

#### LOCATION

- 30 minutes/16 miles from downtown Pittsburgh via Rt. 19
- 33 minutes/23 miles from downtown Pittsburgh via Interstate 79
- 15 minutes/11 miles from Bridgeville
- 9 minutes/4.5 miles from Canonsburg
- 5 minutes / 3 miles from Southpointe
- 28 minutes / 25 miles from the Pittsburgh International Airport

Drive times/distance are approximate.

For more information, please contact:

NICOLE CLACKSON ROSSMAN Senior Associate

412.471.3385 nicole.clackson@cbre.com