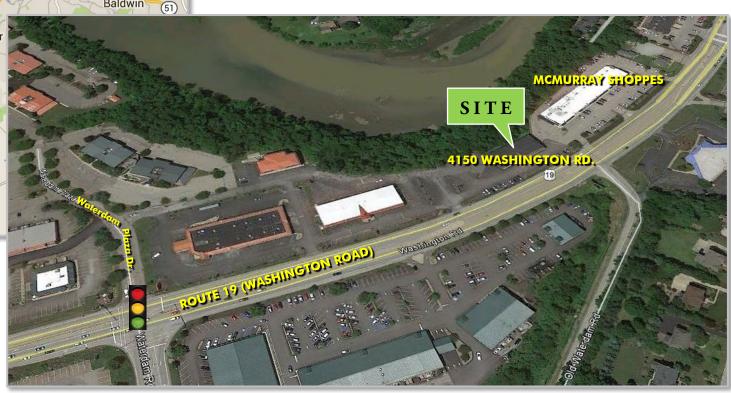

## 4150 WASHINGTON ROAD

McMurray, PA 15317 • Washington County

**BUILDING FEATURES:** 

- Three-Story Office Building
- Access to Traffic Light for North and South access to Rt. 19
- Rear Views Overlooking Canonsburg Lake
- Elevator
- Recent Renovations
  - Updated Building Façade
  - Improvements to the HVAC System
  - Interior Cosmetic Changes
  - Improved Parking Lot
  - New Building Signage