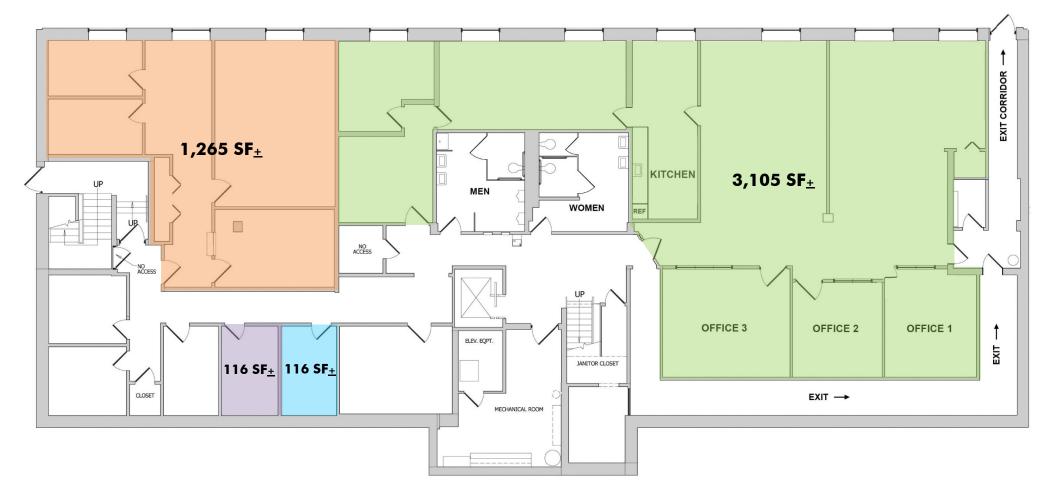

## OFFICE SPACE AVAILABLE FOR LEASE

Ground Floor:
3,105 SF<sub>±</sub>: \$21.95 PSF
1,265 SF<sub>±</sub>: \$19.95 PSF

 2<sup>nd</sup> Floor: 1,607 SF±: \$21.95 PSF 823 SF±: \$23.95 PSF

- All lease rates are Full Service -

### **AVAILABLE SPACE**

### **GROUND FLOOR**

© 2022 CBRE, Inc. All rights reserved. This information has been obtained from sources believed reliable, but has not been verified for accuracy or completeness. You should conduct a careful, independent investigation of the property and verify all information. Any reliance on this information is solely at your own risk. CBRE and the CBRE logo are service marks of CBRE, Inc. All other marks displayed on this document are the property of their respective owners, and the use of such logos Does not imply any affiliation with or endorsement of CBRE.