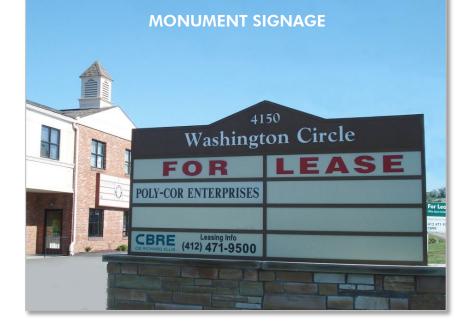

#### P R O P E R T Y O V E R V I E W

- TOTAL BUILDING SIZE: 18,737 SF
- **AVERAGE FLOOR SIZE:** 6,244 SF

**SIGNAGE:** Available on the building signage and on the monument sign along Rt.19 for a monthly charge.

**BUILDING FEATURES:** 

- Three-Story Office Building
- Access to Traffic Light for North and South access to Rt. 19
- Rear Views Overlooking Canonsburg Lake
- Elevator
- Recent Renovations
  - Updated Building Façade
  - Improvements to the HVAC System
  - Interior Cosmetic Changes
  - Improved Parking Lot
  - New Building Signage