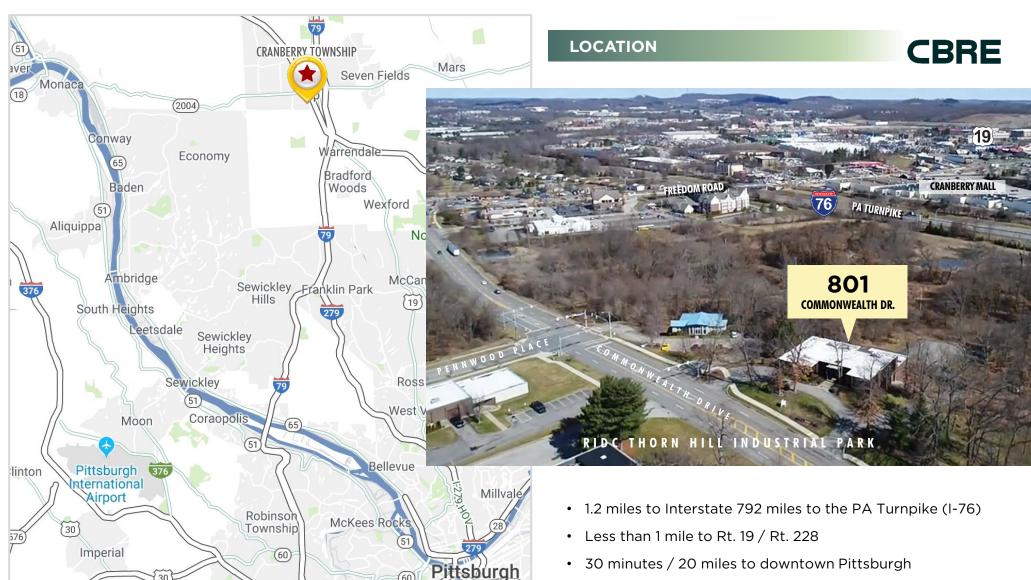

## LOCATION

- Three (3) large executive offices
- Eleven (11) medium sized offices
- Large conference room
- Open demonstration room
- Flexible floor plan
- Large kitchen with deck
- Large lot (2.32 Acres<u>+</u>) allows for expansion
- Power: 200-Amp, 280-Volt, 3-phase
- 1 Drive-in/dock door
- 1 Dumpster dock door