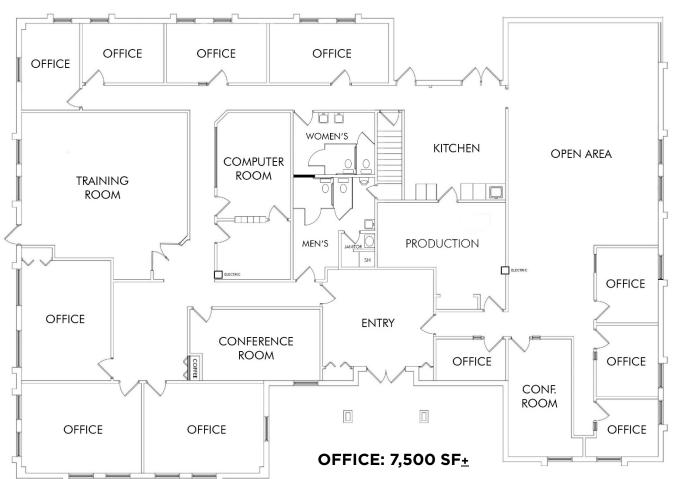

## LOCATION

- Three (3) large executive offices
- Eleven (11) medium sized offices
- Large conference room
- Open demonstration room
- Flexible floor plan
- Large kitchen with deck
- Large lot (2.32 Acres<u>+</u>) allows for expansion
- Power: 200-Amp, 280-Volt, 3-phase
- 1 Drive-in/dock door
- 1 Dumpster dock door