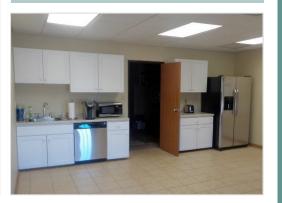

## LOCATION

- Three (3) large executive offices
- Eleven (11) medium sized offices
- Large conference room
- Open demonstration room
- Flexible floor plan
- Large kitchen with deck
- Large lot (2.32 Acres<u>+</u>) allows for expansion
- Power: 200-Amp, 280-Volt, 3-phase
- 1 Drive-in/dock door
- 1 Dumpster dock door