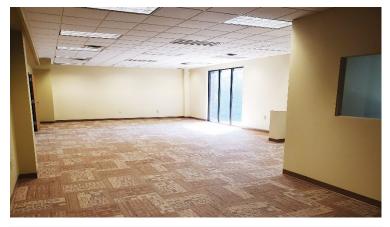

## LOCATION

- Three (3) large executive offices
- Eleven (11) medium sized offices
- Large conference room
- Open demonstration room
- Flexible floor plan
- Large kitchen with deck
- Large lot (2.32 Acres<u>+</u>) allows for expansion
- Power: 200-Amp, 280-Volt, 3-phase
- 1 Drive-in/dock door
- 1 Dumpster dock door