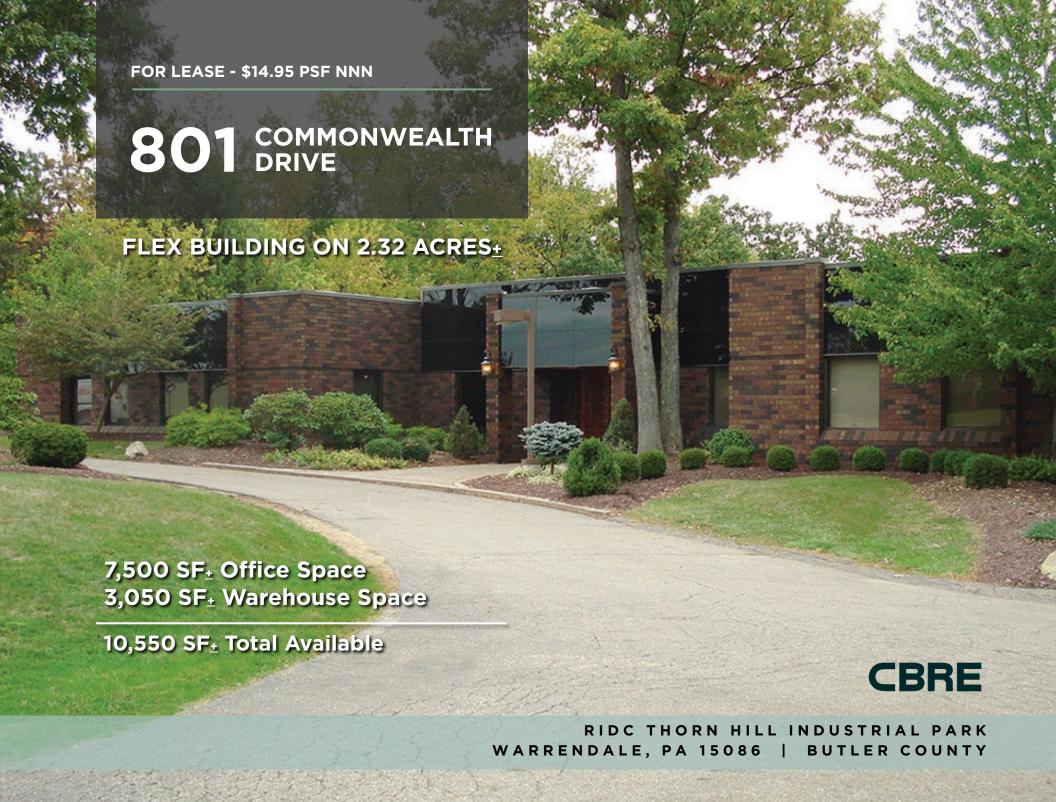

# 801 COMMONWEALTH DRIVE

## LOCATION

- Three (3) large executive offices
- Eleven (11) medium sized offices
- Large conference room
- Open demonstration room
- Flexible floor plan
- Large kitchen with deck
- Large lot (2.32 Acres<u>+</u>) allows for expansion
- Power: 200-Amp, 280-Volt, 3-phase
- 1 Drive-in/dock door
- 1 Dumpster dock door

ADDITIONAL EXPENSES: \$2.83 PSF (CAM, building insurance, & real estate taxes)

**PARKING:** 

50 spaces; Ratio of 5 per 1,000 SF

**ZONING:** 

SP-1 Special Growth District

(60)