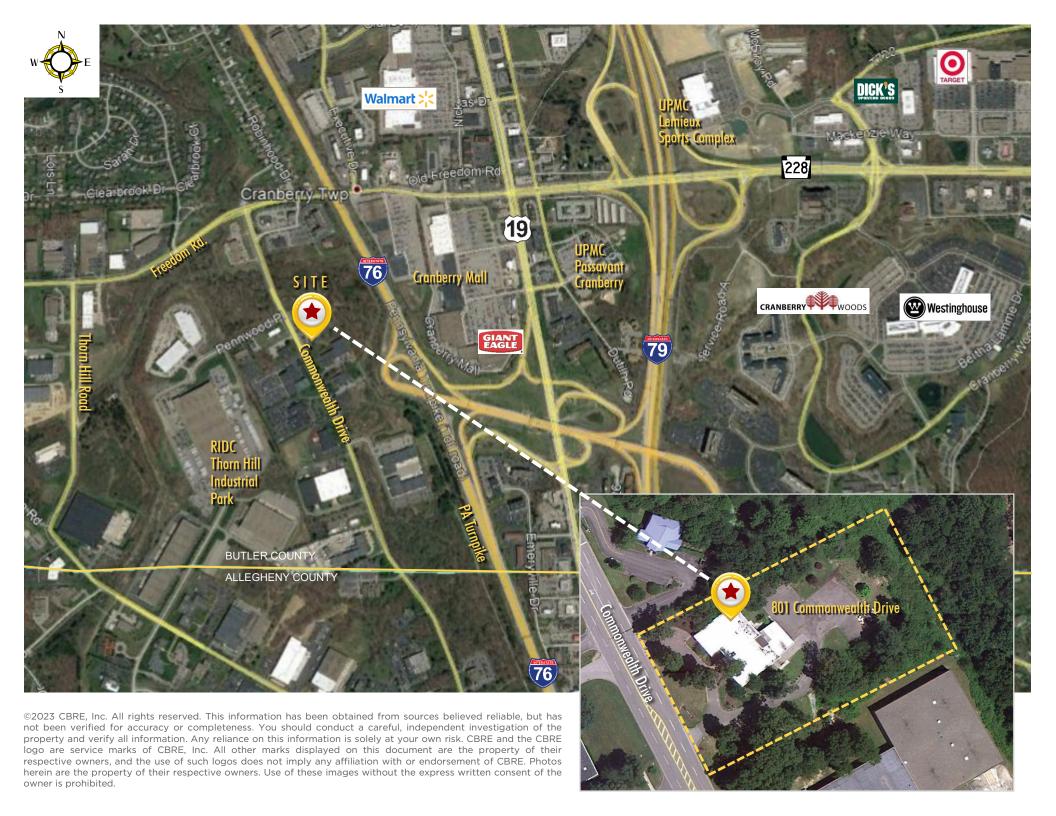

# 801 COMMONWEALTH DRIVE

## LOCATION

- Three (3) large executive offices
- Eleven (11) medium sized offices
- Large conference room
- Open demonstration room
- Flexible floor plan
- Large kitchen with deck
- Large lot (2.32 Acres<u>+</u>) allows for expansion
- Power: 200-Amp, 280-Volt, 3-phase
- 1 Drive-in/dock door
- 1 Dumpster dock door

ADDITIONAL EXPENSES: \$2.83 PSF (CAM, building insurance, & real estate taxes)

**PARKING:** 

50 spaces; Ratio of 5 per 1,000 SF

**ZONING:** 

SP-1 Special Growth District









(60)





## **CBRE**

## CONTACT

### KIM CLACKSON

Executive Vice President 412.471.3018 kim.clackson@cbre.com

### **MATT CLACKSON**

Senior Vice President 412.471.4069 matt.clackson@cbre.com

### **NICOLE CLACKSON ROSSMAN**

Senior Associate 412.471.3385 nicole.clackson@cbre.com



CBRE, Inc. | 301 Grant Street, Suite 4000 | Pittsburgh, PA 15219 | cbre.com