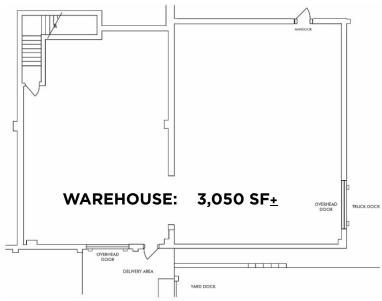

## LOCATION

- Three (3) large executive offices
- Eleven (11) medium sized offices
- Large conference room
- Open demonstration room
- Flexible floor plan
- Large kitchen with deck
- Large lot (2.32 Acres<u>+</u>) allows for expansion
- Power: 200-Amp, 280-Volt, 3-phase
- 1 Drive-in/dock door
- 1 Dumpster dock door