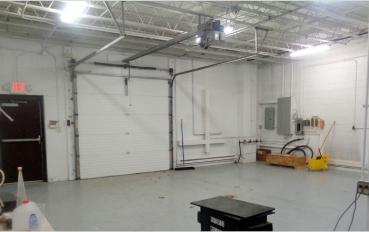

## LOCATION

- Three (3) large executive offices
- Eleven (11) medium sized offices
- Large conference room
- Open demonstration room
- Flexible floor plan
- Large kitchen with deck
- Large lot (2.32 Acres<u>+</u>) allows for expansion
- Power: 200-Amp, 280-Volt, 3-phase
- 1 Drive-in/dock door
- 1 Dumpster dock door