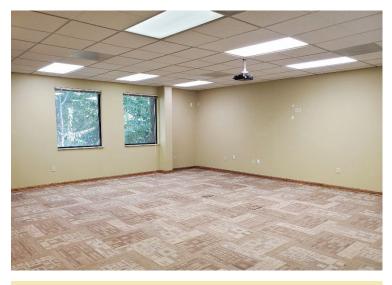

## LOCATION

- Three (3) large executive offices
- Eleven (11) medium sized offices
- Large conference room
- Open demonstration room
- Flexible floor plan
- Large kitchen with deck
- Large lot (2.32 Acres<u>+</u>) allows for expansion
- Power: 200-Amp, 280-Volt, 3-phase
- 1 Drive-in/dock door
- 1 Dumpster dock door