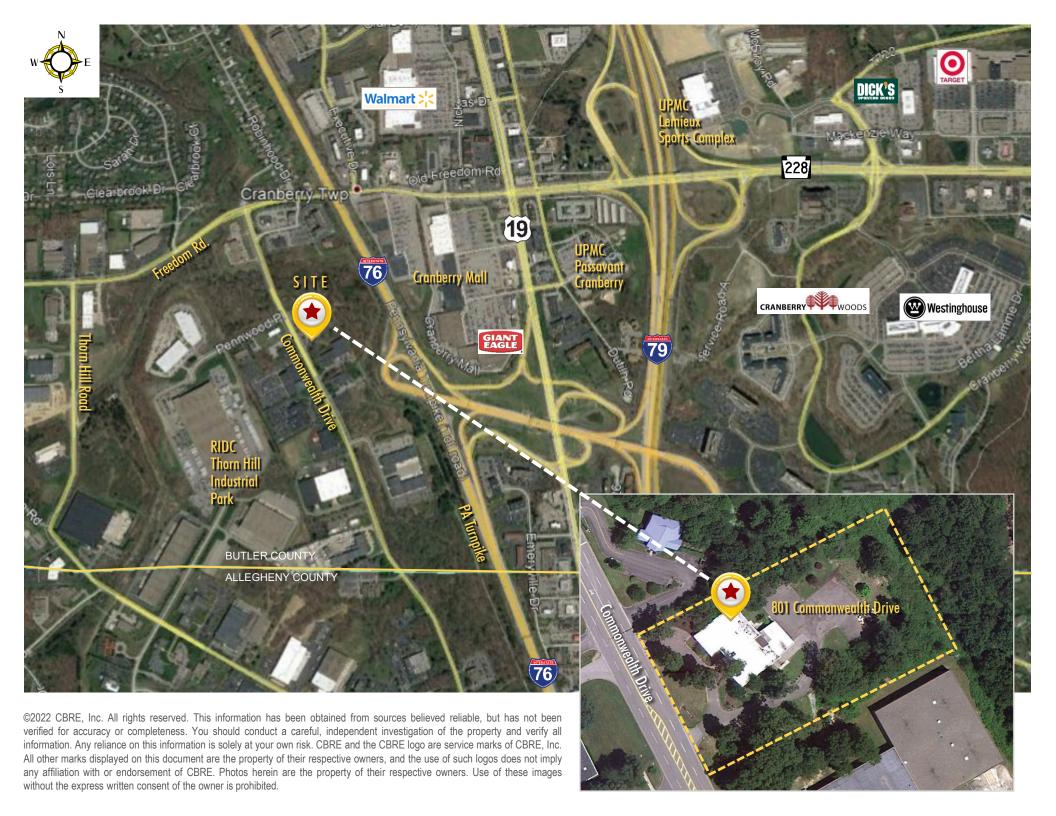

FOR LEASE - \$14.95 PSF NNN 801 COMMONWEALTH DRIVE FLEX BUILDING ON 2.32 ACRES± 7,500 SF<sub>±</sub> Office Space 3,050 SF<sub>±</sub> Warehouse Space 10,550 SF<sub>±</sub> Total Available CBRE RIDC THORN HILL INDUSTRIAL PARK WARRENDALE, PA 15086 | BUTLER COUNTY

# 801 COMMONWEALTH DRIVE

## LOCATION

- Three (3) large executive offices
- Eleven (11) medium sized offices
- Large conference room
- Open demonstration room
- Flexible floor plan
- Large kitchen with deck
- Large lot (2.32 Acres<u>+</u>) allows for expansion
- Power: 200-Amp, 280-Volt, 3-phase
- 1 Drive-in/dock door
- 1 Dumpster dock door