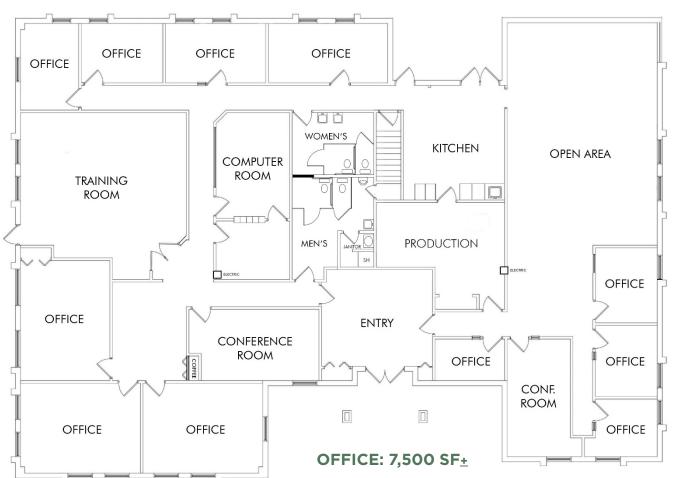

FOR LEASE - \$14.95 PSF NNN 801 COMMONWEALTH DRIVE FLEX BUILDING ON 2.32 ACRES± 7,500 SF<sub>±</sub> Office Space 3,050 SF<sub>±</sub> Warehouse Space 10,550 SF<sub>±</sub> Total Available CBRE RIDC THORN HILL INDUSTRIAL PARK WARRENDALE, PA 15086 | BUTLER COUNTY

## LOCATION

- Three (3) large executive offices
- Eleven (11) medium sized offices
- Large conference room
- Open demonstration room
- Flexible floor plan
- Large kitchen with deck
- Large lot (2.32 Acres<u>+</u>) allows for expansion
- Power: 200-Amp, 280-Volt, 3-phase
- 1 Drive-in/dock door
- 1 Dumpster dock door