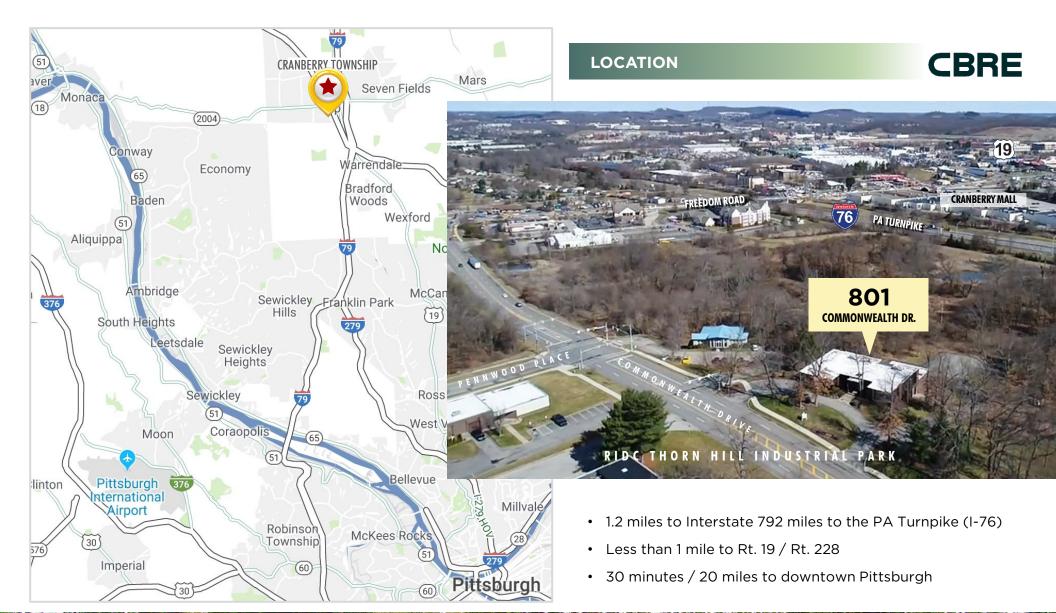

FOR LEASE - \$14.95 PSF NNN 801 COMMONWEALTH DRIVE FLEX BUILDING ON 2.32 ACRES± 7,500 SF<sub>±</sub> Office Space 3,050 SF<sub>±</sub> Warehouse Space 10,550 SF<sub>±</sub> Total Available CBRE RIDC THORN HILL INDUSTRIAL PARK WARRENDALE, PA 15086 | BUTLER COUNTY

# 801 COMMONWEALTH DRIVE

## LOCATION

- Three (3) large executive offices
- Eleven (11) medium sized offices
- Large conference room
- Open demonstration room
- Flexible floor plan
- Large kitchen with deck
- Large lot (2.32 Acres<u>+</u>) allows for expansion
- Power: 200-Amp, 280-Volt, 3-phase
- 1 Drive-in/dock door
- 1 Dumpster dock door