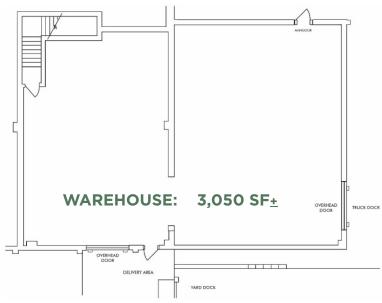

FOR LEASE - \$14.95 PSF NNN 801 COMMONWEALTH DRIVE FLEX BUILDING ON 2.32 ACRES± 7,500 SF<sub>±</sub> Office Space 3,050 SF<sub>±</sub> Warehouse Space 10,550 SF<sub>±</sub> Total Available CBRE RIDC THORN HILL INDUSTRIAL PARK WARRENDALE, PA 15086 | BUTLER COUNTY

## LOCATION

- Three (3) large executive offices
- Eleven (11) medium sized offices
- Large conference room
- Open demonstration room
- Flexible floor plan
- Large kitchen with deck
- Large lot (2.32 Acres<u>+</u>) allows for expansion
- Power: 200-Amp, 280-Volt, 3-phase
- 1 Drive-in/dock door
- 1 Dumpster dock door