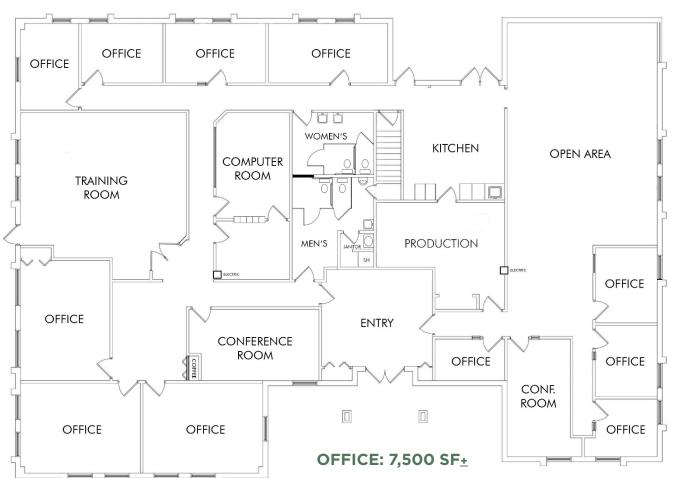

FOR LEASE - \$14.95 PSF NNN 801 COMMONWEALTH DRIVE FLEX BUILDING ON 2.32 ACRES±

7,500 SF<sub>±</sub> Office Space 3,050 SF<sub>±</sub> Warehouse Space

10,550 SF<sub>±</sub> Total Available

TOUR OFFICE SPACE
TOUR WAREHOUSE SPACE

## LOCATION

- Three (3) large executive offices
- Eleven (11) medium sized offices
- Large conference room
- Open demonstration room
- Flexible floor plan
- Large kitchen with deck
- Large lot (2.32 Acres<u>+</u>) allows for expansion
- Power: 200-Amp, 280-Volt, 3-phase
- 1 Drive-in/dock door
- 1 Dumpster dock door