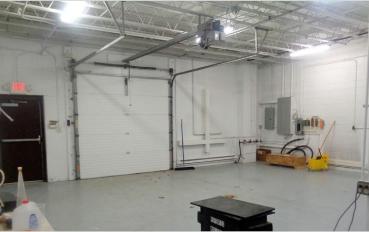

FOR LEASE - \$14.95 PSF NNN 801 COMMONWEALTH DRIVE FLEX BUILDING ON 2.32 ACRES±

7,500 SF<sub>±</sub> Office Space 3,050 SF<sub>±</sub> Warehouse Space

10,550 SF<sub>±</sub> Total Available

TOUR OFFICE SPACE
TOUR WAREHOUSE SPACE

## LOCATION

- Three (3) large executive offices
- Eleven (11) medium sized offices
- Large conference room
- Open demonstration room
- Flexible floor plan
- Large kitchen with deck
- Large lot (2.32 Acres<u>+</u>) allows for expansion
- Power: 200-Amp, 280-Volt, 3-phase
- 1 Drive-in/dock door
- 1 Dumpster dock door