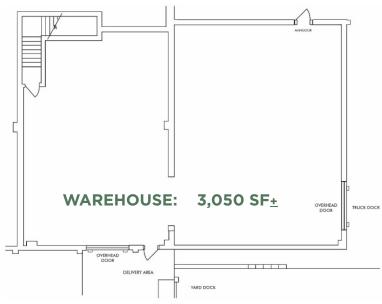

FOR LEASE - \$14.95 PSF NNN 801 COMMONWEALTH DRIVE FLEX BUILDING ON 2.32 ACRES±

7,500 SF<sub>±</sub> Office Space 3,050 SF<sub>±</sub> Warehouse Space

10,550 SF<sub>±</sub> Total Available

TOUR OFFICE SPACE
TOUR WAREHOUSE SPACE

## LOCATION

- Three (3) large executive offices
- Eleven (11) medium sized offices
- Large conference room
- Open demonstration room
- Flexible floor plan
- Large kitchen with deck
- Large lot (2.32 Acres<u>+</u>) allows for expansion
- Power: 200-Amp, 280-Volt, 3-phase
- 1 Drive-in/dock door
- 1 Dumpster dock door