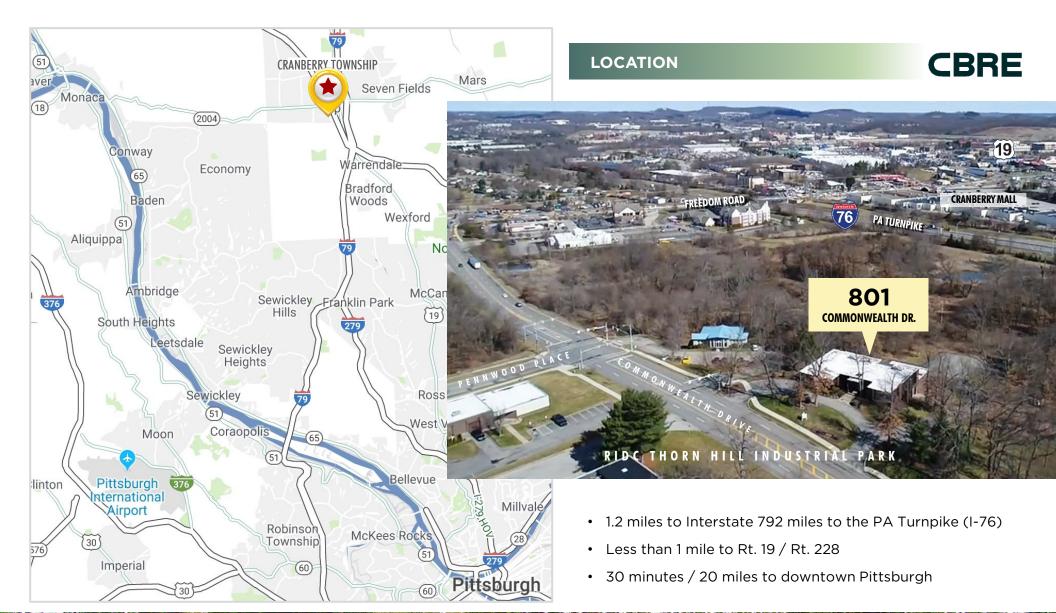

## LOCATION

- Three (3) large executive offices
- Eleven (11) medium sized offices
- Large conference room
- Open demonstration room
- Flexible floor plan
- Large kitchen with deck
- Large lot (2.32 Acres<u>+</u>) allows for expansion
- Power: 200-Amp, 280-Volt, 3-phase
- 1 Drive-in/dock door
- 1 Dumpster dock door