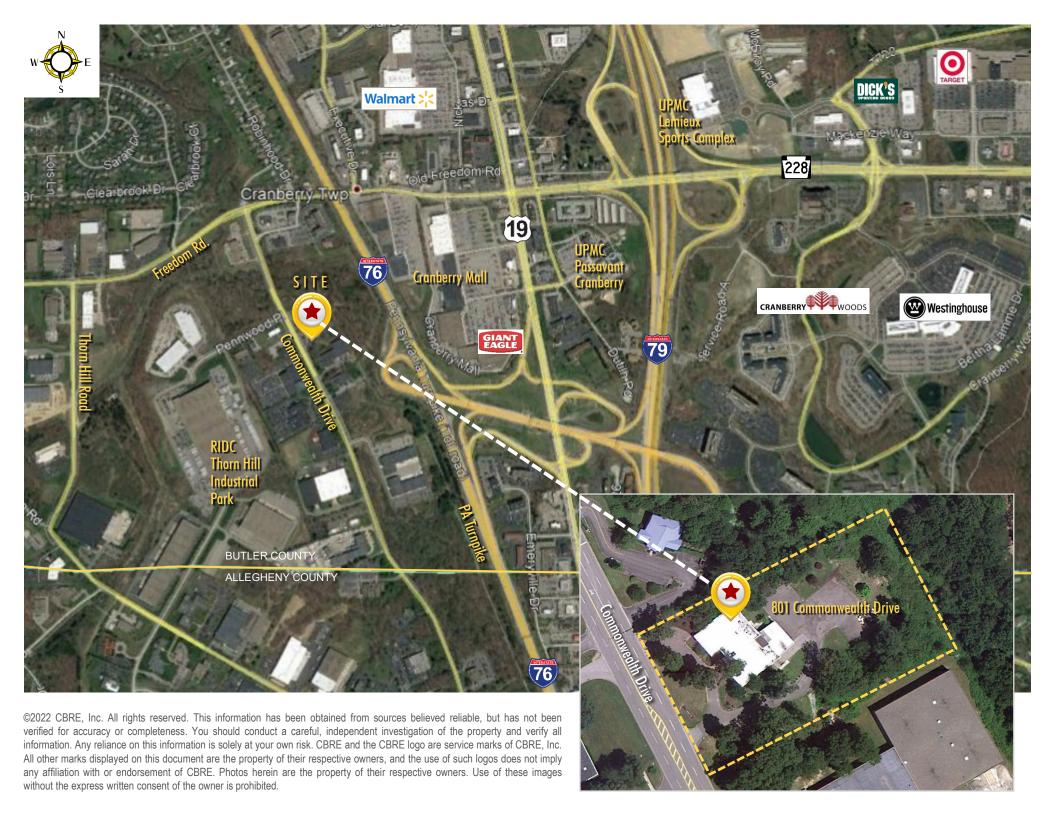

# 801 COMMONWEALTH DRIVE

## LOCATION

- Three (3) large executive offices
- Eleven (11) medium sized offices
- Large conference room
- Open demonstration room
- Flexible floor plan
- Large kitchen with deck
- Large lot (2.32 Acres<u>+</u>) allows for expansion
- Power: 200-Amp, 280-Volt, 3-phase
- 1 Drive-in/dock door
- 1 Dumpster dock door