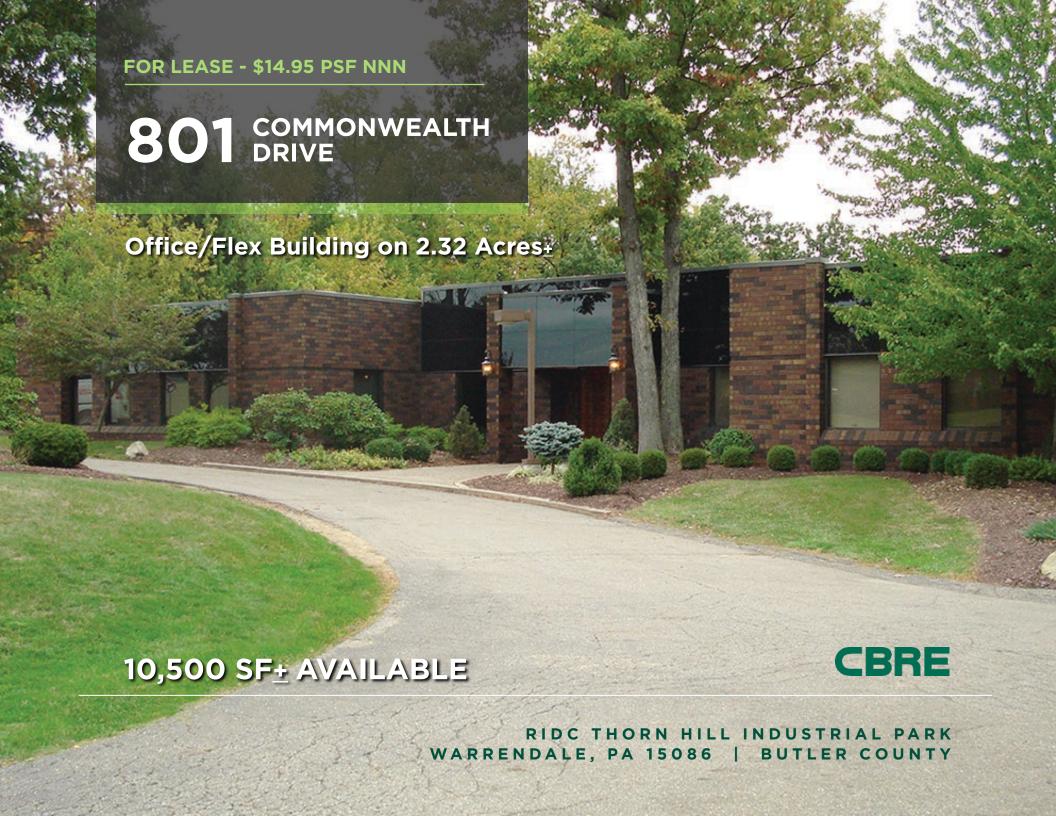

# 801 COMMONWEALTH DRIVE

### **BUILDING SPECIFICS**

- Three (3) large executive offices
- Eleven (11) medium sized offices
- Large conference room
- Open demonstration room
- Flexible floor plan
- Large kitchen with deck
- Large lot (2.32 Acres+) allows for expansion