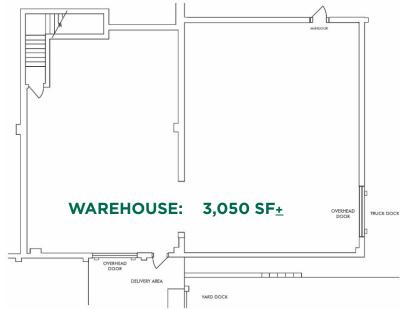

### **BUILDING SPECIFICS**

- Three (3) large executive offices
- Eleven (11) medium sized offices
- Large conference room
- Open demonstration room
- Flexible floor plan
- Large kitchen with deck
- Large lot (2.32 Acres+) allows for expansion