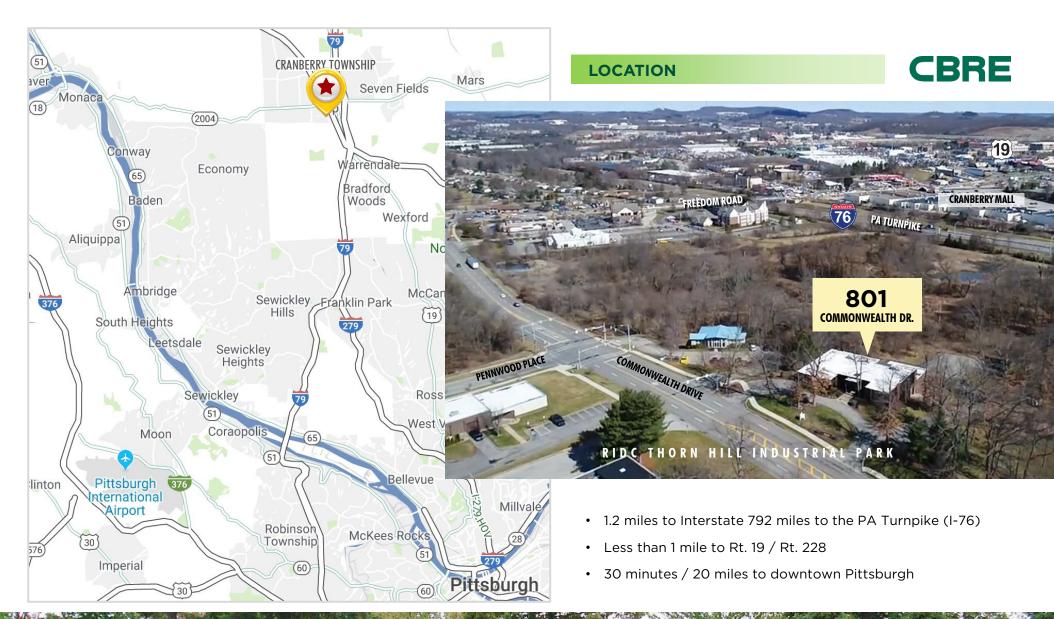

# 801 COMMONWEALTH DRIVE

### **BUILDING SPECIFICS**

- Three (3) large executive offices
- Eleven (11) medium sized offices
- Large conference room
- Open demonstration room
- Flexible floor plan
- Large kitchen with deck
- Large lot (2.32 Acres+) allows for expansion

ADDITIONAL EXPENSES: \$2.83 PSF

(CAM, building insurance, & real

estate taxes)

PARKING:

50 spaces; Ratio of 5 per 1,000 SF

**ZONING:** 

SP-1 Special Growth District

**CBRE** 











# **CBRE**

## CONTACT

#### KIM CLACKSON, SIOR

Executive Vice President 412.471.3018 kim.clackson@cbre.com

#### **MATT CLACKSON**

First Vice President 412.471.4069 matt.clackson@cbre.com

#### **NICOLE CLACKSON ROSSMAN**

Senior Associate 412.471.3385 nicole.clackson@cbre.com