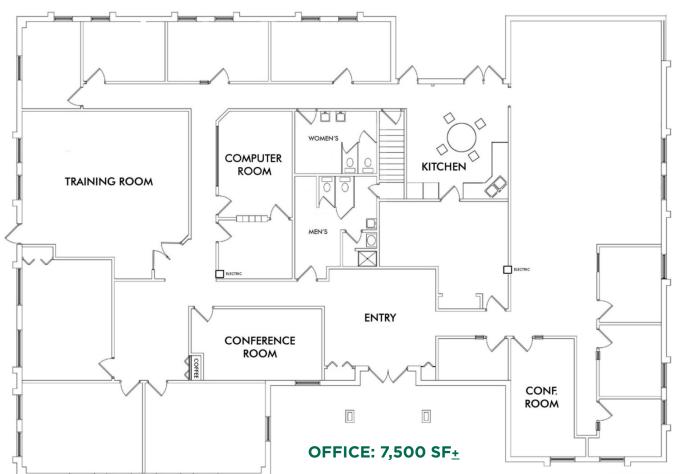

### **BUILDING SPECIFICS**

- Three (3) large executive offices
- Eleven (11) medium sized offices
- Large conference room
- Open demonstration room
- Flexible floor plan
- Large kitchen with deck
- Large lot (2.32 Acres+) allows for expansion