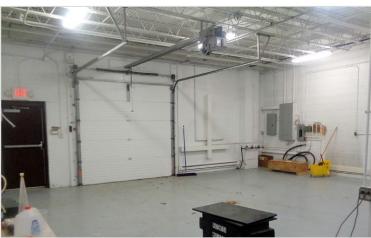

### **BUILDING SPECIFICS**

- Three (3) large executive offices
- Eleven (11) medium sized offices
- Large conference room
- Open demonstration room
- Flexible floor plan
- Large kitchen with deck
- Large lot (2.32 Acres+) allows for expansion