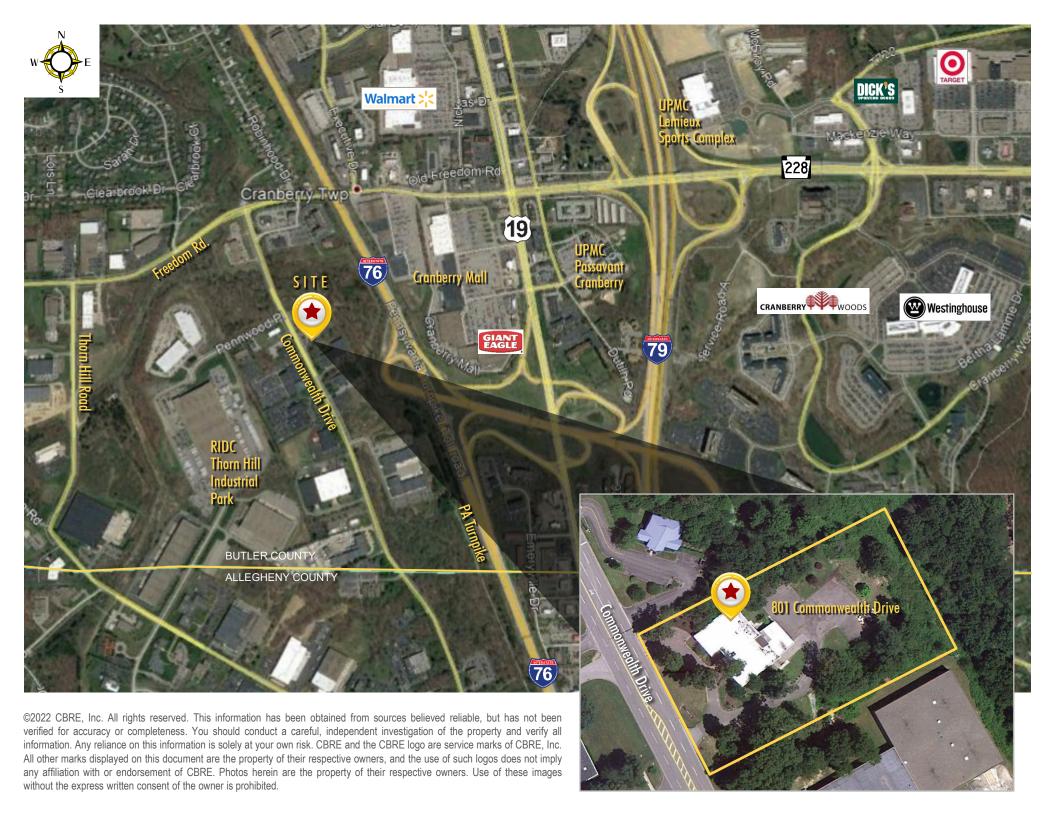

# 801 COMMONWEALTH DRIVE

### **BUILDING SPECIFICS**

- Three (3) large executive offices
- Eleven (11) medium sized offices
- Large conference room
- Open demonstration room
- Flexible floor plan
- Large kitchen with deck
- Large lot (2.32 Acres+) allows for expansion

ADDITIONAL EXPENSES: \$2.83 PSF

(CAM, building insurance, & real

estate taxes)

PARKING:

50 spaces; Ratio of 5 per 1,000 SF

**ZONING:** 

SP-1 Special Growth District

**CBRE** 











# **CBRE**

## CONTACT

#### KIM CLACKSON, SIOR

Executive Vice President 412.471.3018 kim.clackson@cbre.com

#### **MATT CLACKSON**

First Vice President 412.471.4069 matt.clackson@cbre.com

#### **NICOLE CLACKSON ROSSMAN**

Senior Associate 412.471.3385 nicole.clackson@cbre.com