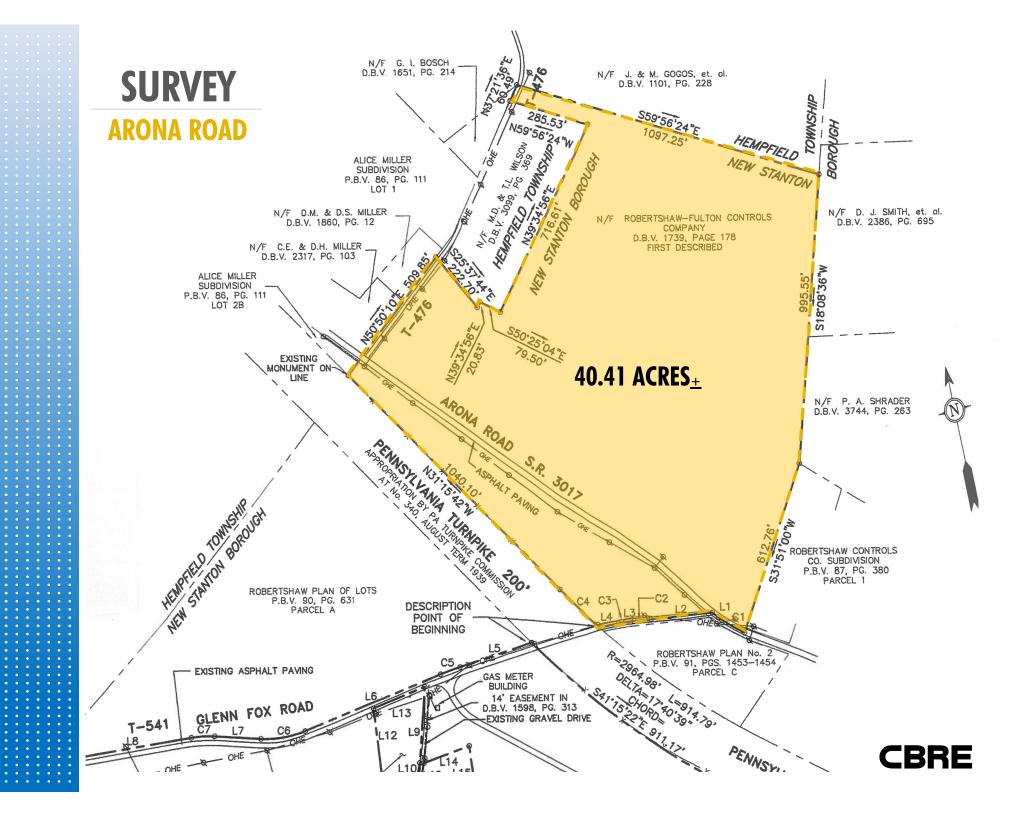

# 40.41 ACRES\_ ARONA ROAD

LAND SIZE: **ZONING: SEWER: AVAILABLE:** 

Westinghouse