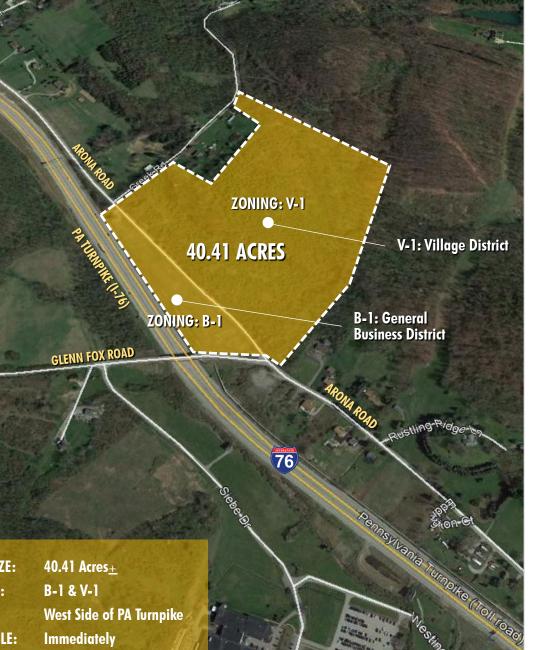

# 40.41 ACRES\_ ARONA ROAD

LAND SIZE: **ZONING: SEWER: AVAILABLE:** 

Westinghouse