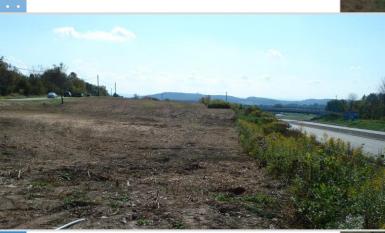

## 40.41 ACRES. ARONA ROAD

**ZONING:** 

**SEWER:** 

**ZONING: V-1** V-1: Village District 40.41 ACRES HE IL-TO ZONING: B-1 **B-1: General Business District GLENN FOX ROAD** 76 PERSINARIA TURIORO CIONIZO LAND SIZE: 40.41 Acres+ B-1 & V-1 West Side of PA Turnpike **AVAILABLE:** Immediately Westinghouse