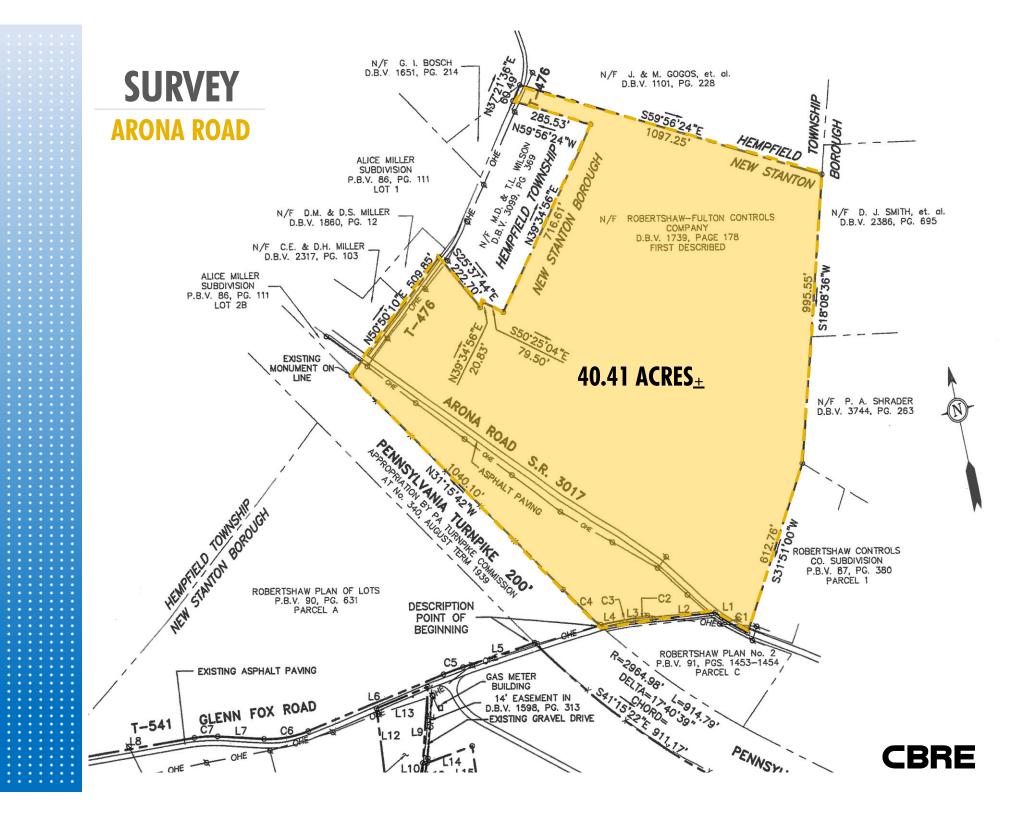

## 40.41 ACRES. ARONA ROAD

**ZONING:** 

**SEWER:** 

**ZONING: V-1** V-1: Village District 40.41 ACRES HE IL-TO ZONING: B-1 **B-1: General Business District GLENN FOX ROAD** 76 PERSINARIA TURIORO CIONIZO LAND SIZE: 40.41 Acres+ B-1 & V-1 West Side of PA Turnpike **AVAILABLE:** Immediately Westinghouse