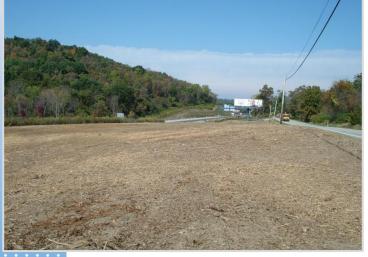

## 40.41 ACRES. ARONA ROAD

**ZONING:** 

**SEWER:** 

**ZONING: V-1** V-1: Village District 40.41 ACRES HE IL-TO ZONING: B-1 **B-1: General Business District GLENN FOX ROAD** 76 PERSINARIA TURIORO CIONIZO LAND SIZE: 40.41 Acres+ B-1 & V-1 West Side of PA Turnpike **AVAILABLE:** Immediately Westinghouse