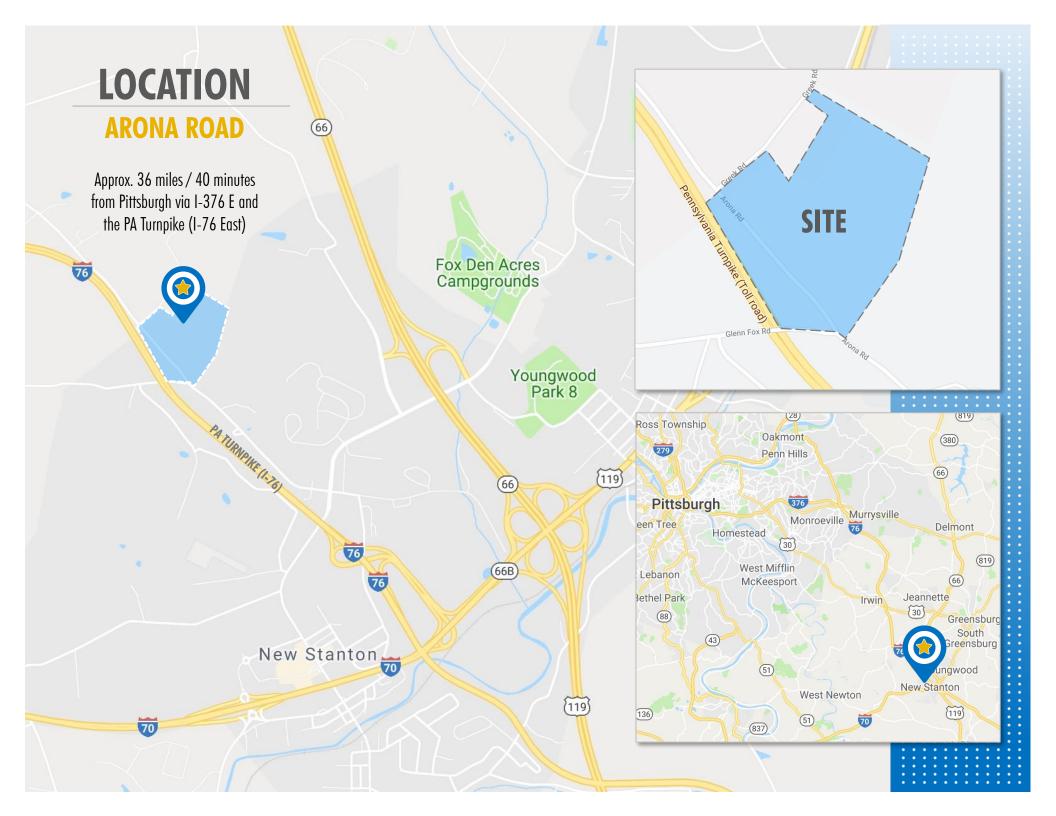

## 40.41 ACRES. ARONA ROAD

**ZONING:** 

**SEWER:** 

**ZONING: V-1** V-1: Village District 40.41 ACRES HE IL-TO ZONING: B-1 **B-1: General Business District GLENN FOX ROAD** 76 PERSINARIA TURIORO CIONIZO LAND SIZE: 40.41 Acres+ B-1 & V-1 West Side of PA Turnpike **AVAILABLE:** Immediately Westinghouse