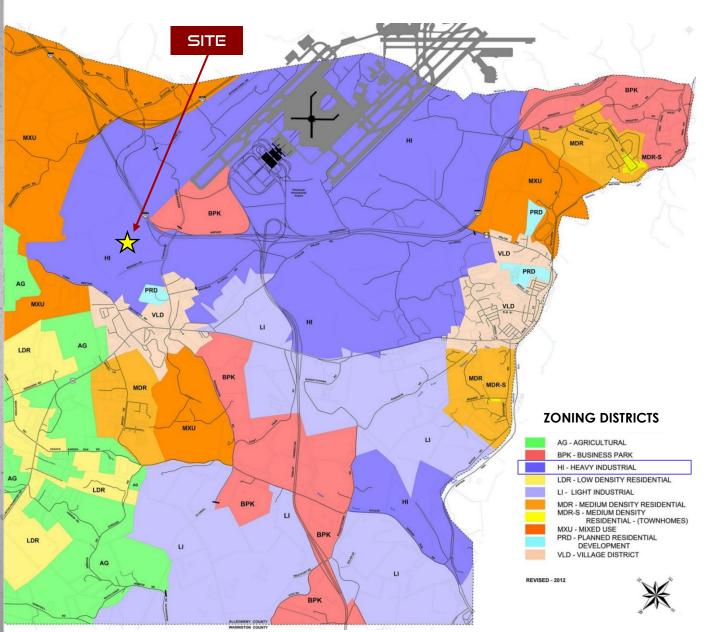

## FINDLAY CODE 117.410.1 INTENT:

This zoning district is intended to accommodate industrial and manufacturing uses which are characterized by high volume of vehicular traffic, odors, vibrations or glare. It is also the purpose of this district to ensure the appropriate use and development of each site and to minimize or eliminate the impact of the undesirable aspects of industrial operations on current and future land uses of adjacent parcels upon residents of the township.

#### USES:

- Outdoor storage, sales or display areas
- Truck terminal
- Warehouse
- Wholesale business and storage
- Food processing and packing plant
- Large mechanical repair
- Light manufacturing

A complete list of permitted uses is available.