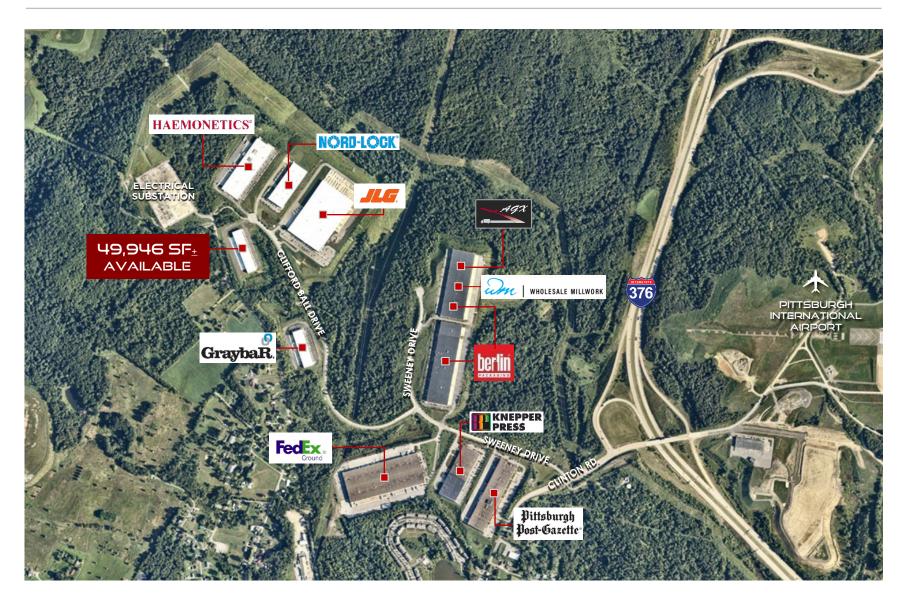

# LOCATION

Located in the immediate vicinity of the Pittsburgh International Airport and Interstate 376

- 3 minutes from the Pittsburgh International Airport
- Less than 20 miles from downtown Pittsburgh
- 220 miles from Harrisburg, PA; 320 miles to Philadelphia