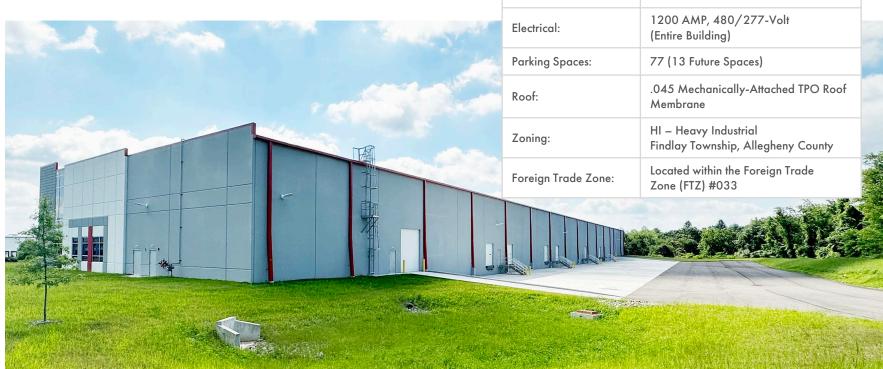

# H9,946 SF+ AVAILABLE

Total Building Size:

Available Space:

Clear Height:

Truck Court:

Dock Doors:

Walls:

Drive-In Doors:

Concrete Slab:

Warehouse Lighting:

Column Spacing:

Fire Protection System:

Office:

71,250 SF+

49,946 SF+

**Build to Suit** 

120' deep

ESFR K-17 System

1 (12' x 14')

6", 3500 PSI

leveler. (15 future docks)

28' after Loading Bay

Warehouse Bays: 57'x 62'6"

5 Existing with 30,000-lb. mechanical

7-1/4" Concrete Tilt-Wall Panels

LED High Bay Fixtures, 25 FC

CLIFFORD