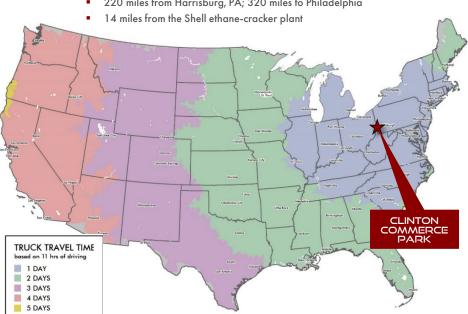

# LOCATION

Located in the immediate vicinity of the Pittsburgh International Airport and Interstate 376

- 3 minutes from the Pittsburgh International Airport
- Less than 20 miles from downtown Pittsburgh
- 220 miles from Harrisburg, PA; 320 miles to Philadelphia