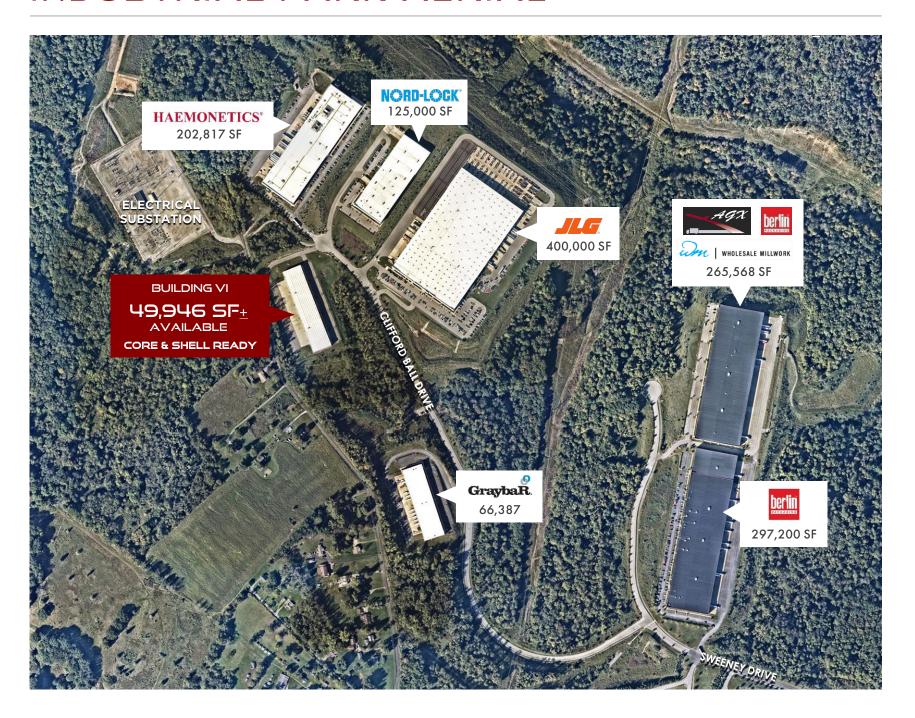

# 1211 CLIFFORD BALL DRIVE

BUILDING VI

## CLINTON COMMERCE PARK

CLINTON, PA 15026



49,946 SF+

For more information, please contact:

### KIM CLACKSON

Executive Vice President 412.471.3018 kim.clackson@cbre.com

## MATT CLACKSON

Senior Vice President 412.471.4069 matt.clackson@cbre.com

### **JOSH SINGER**

Associate 412.496.7255 josh.singer@cbre.com

# INDUSTRIAL PARK AERIAL



# AREA SITE PLAN



© 2025 CBRE, Inc. All rights reserved. This information has been obtained from sources believed reliable, but has not been verified for accuracy or completeness. You should conduct a careful, independent investigation of the property and verify all information. Any reliance on this information is solely at your own risk. CBRE and the CBRE logo are service marks of CBRE, Inc. All other marks displayed on this document are the property of their respective owners, and the use of such logos does not imply any affiliation with or endorsement of CBRE.



301 Grant Street Suite 4000 Pittsburgh, PA 15219 cbre.com

# H9,946 SF+ AVAILABLE





Total Building Size:

Available Space:

Clear Height:

Truck Court:

Dock Doors:

Walls:

Drive-In Doors:

Concrete Slab:

Warehouse Lig