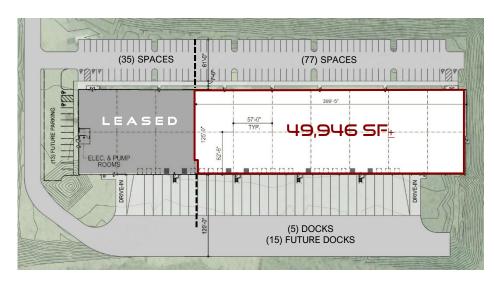

# H9,946 SF+ AVAILABLE

Total Building Size:

Available Space:

Clear Height:

Truck Court:

Dock Doors:

Walls:

Drive-In Doors:

Concrete Slab:

Warehouse Lighting:

Column Spacing:

Fire Protection System:

Office:

71,250 SF+

49,946 SF+

**Build to Suit** 

120' deep

ESFR K-17 System

1 (12' x 14')

6", 3500 PSI

leveler. (15 future docks)

28' after Loading Bay

Warehouse Bays: 57'x 62'6"

5 Existing with 30,000-lb. mechanical

7-1/4" Concrete Tilt-Wall Panels

LED High Bay Fixtures, 25 FC

CLIFFORD