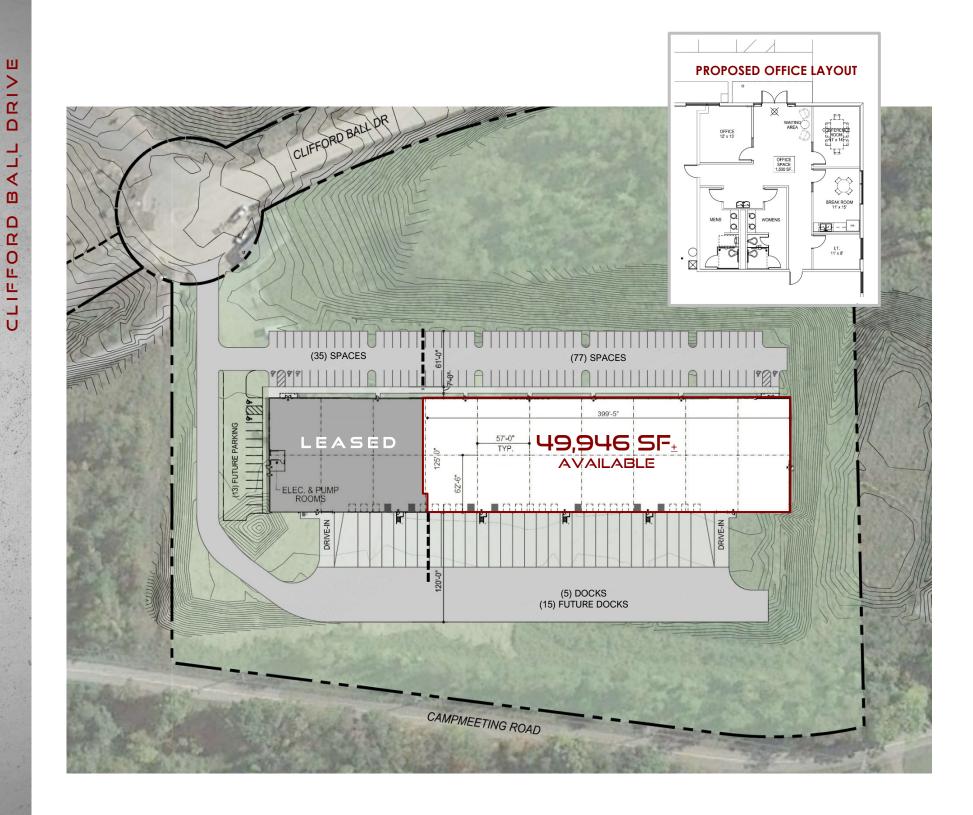

# AREA SITE PLAN

© 2025 CBRE, Inc. All rights reserved. This information has been obtained from sources believed reliable, but has not been verified for accuracy or completeness. You should conduct a careful, independent investigation of the property and verify all information. Any reliance on this information is solely at your own risk. CBRE and the CBRE logo are service marks of CBRE, Inc. All other marks displayed on this document are the property of their respective owners, and the use of such logos does not imply any affiliation with or endorsement of CBRE.

# H9,946 SF+ AVAILABLE

Total Building Size:

Available Space:

Clear Height:

Truck Court:

Dock Doors:

Walls:

Drive-In Doors: