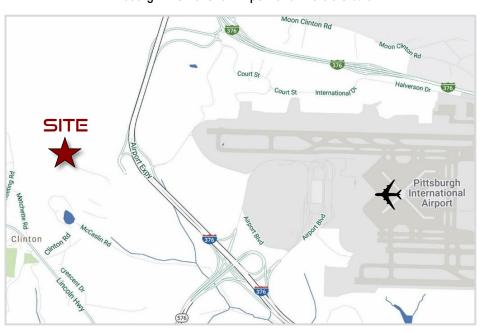

# INDUSTRIAL PARK AERIAL

# LOCATION

Located in the immediate vicinity of the Pittsburgh International Airport and Interstate 376

- 3 minutes from the Pittsburgh International Airport
- Less than 20 miles from downtown Pittsburgh
- 220 miles from Harrisburg, PA; 320 miles to Philadelphia