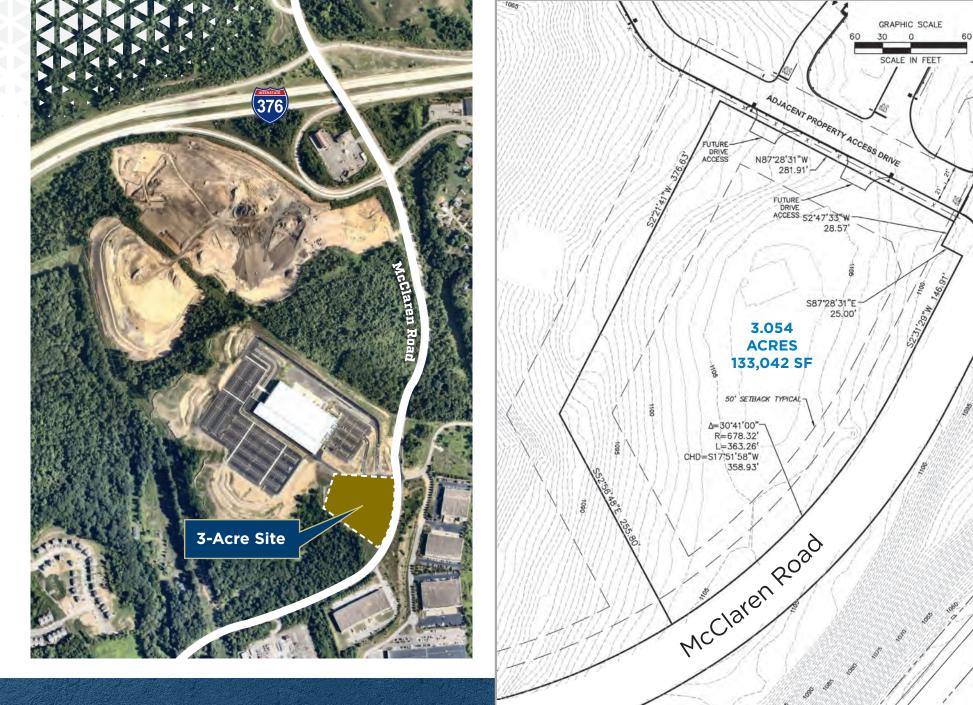

# **3 Acres**<sup>±</sup>

# MCCLAREN ROAD CORAOPOLIS, PA 15108

ADDER N. T.I.I.

LAND SITE

Findlay Township | Allegheny County

CBRE

cbre.com

For more information, please contact:

### HIGHLIGHTS

- Zoning: MXU (MIxed Use)
- Easy access to Interstate 376
- 3 miles to the Pittsburgh International Airport
- **7** Miles to Interstate 79
- 14 miles to downtown Pittsburgh

©2022 CBRE, Inc. All rights reserved. This information has been obtained from sources believed reliable, but has not been verified for accuracy or completeness. You should conduct a careful, independent investigation of the property and verify all information. Any reliance on this information is solely at your own risk. CBRE and the CBRE logo are service marks of CBRE, Inc. All other marks displayed on this document are the property of their respective owners, and the use of such logos does not imply any affiliation with or endorsement of CBRE. Photos herein are the property of their respective owners. Use of these images without the express written consent of the owner is prohibited.