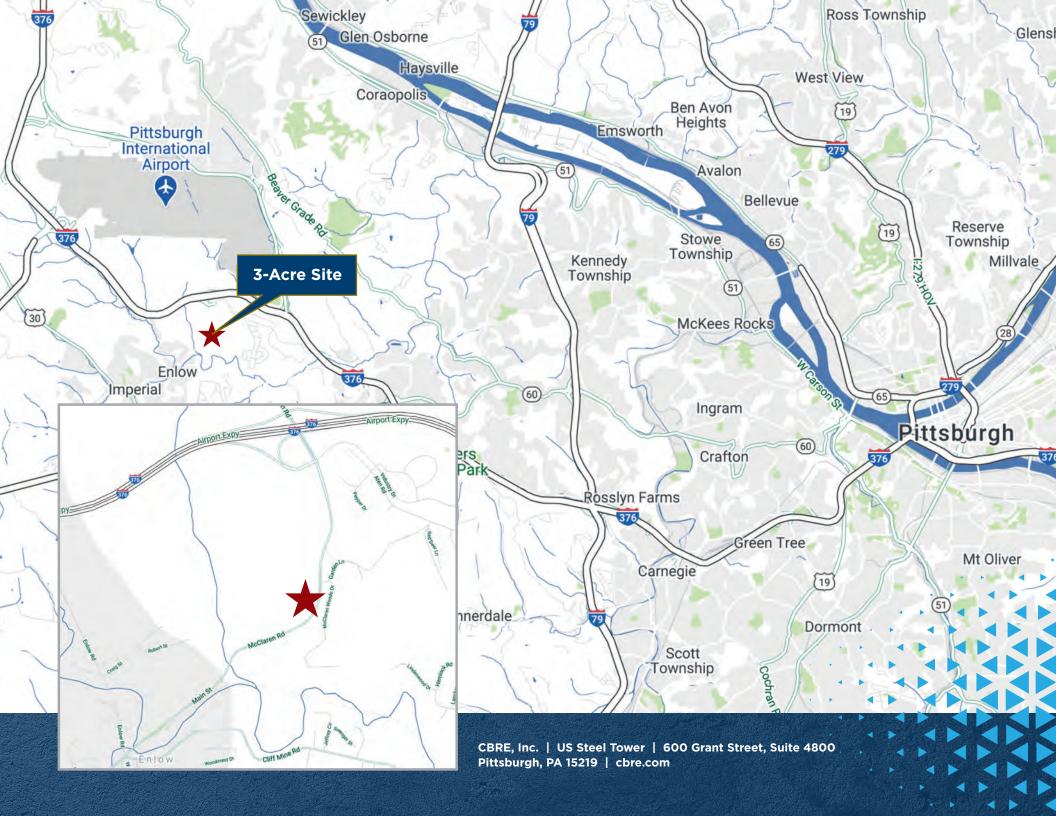

# MCCLAREN ROAD CORAOPOLIS, PA 15108

ADDER N. T.I.I.

LAND SITE

Findlay Township | Allegheny County

CBRE

cbre.com

For more information, please contact:

### HIGHLIGHTS

- Zoning: MXU (MIxed Use)
- Easy access to Interstate 376
- 3 miles to the Pittsburgh International Airport
- **7** Miles to Interstate 79
- 14 miles to downtown Pittsburgh

©2022 CBRE, Inc. All rights reserved. This information has been obtained from sources believed reliable, but has not been verified for accuracy or completeness. You should conduct a careful, independent investigation of the property and verify all information. Any reliance on this information is solely at your own risk. CBRE and the CBRE logo are service marks of CBRE, Inc. All other marks displayed on this document are the property of their respective owners, and the use of such logos does not imply any affiliation with or endorsement of CBRE. Photos herein are the property of their respective owners. Use of these images without the express written consent of the owner is prohibited.