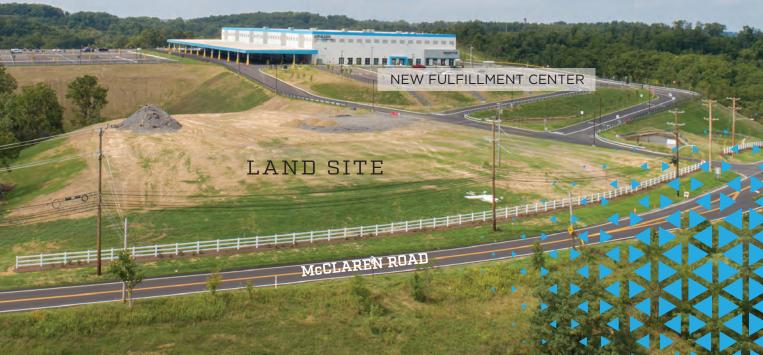

# **3 Acres**<sup>±</sup>

# MCCLAREN ROAD CORAOPOLIS, PA 15108

ADDER N. T.I.I.

LAND SITE

Findlay Township | Allegheny County

CBRE

cbre.com

For more information, please contact:

### HIGHLIGHTS

- Zoning: MXU (MIxed Use)
- Easy access to Interstate 376
- 3 miles to the Pittsburgh International Airport
- **7** Miles to Interstate 79
- 14 miles to downtown Pittsburgh

©2022 CBRE, Inc. All rights reserved. This information has been obtained from sources believed reliable, but has not been verified for accuracy or completeness. You should conduct a careful, independent investigation of the property and verify all information. Any reliance on this information is solely at your own risk. CBRE and the CBRE logo are service marks of CBRE, Inc. All other marks displayed on this document are the property of their respective owners, and the use of such logos does not imply any affiliation with or endorsement of CBRE. Photos herein are the property of their respective owners. Use of these images without the express written consent of the owner is prohibited.