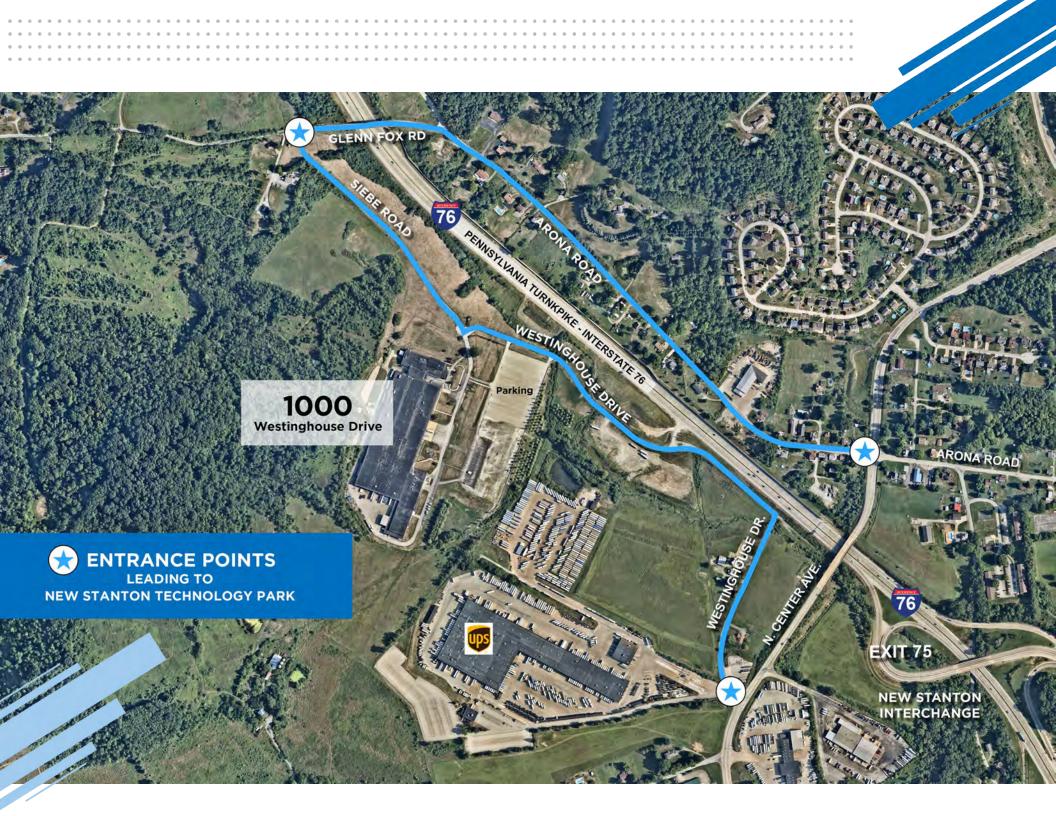

#### **PROPERTY SPECIFICS**

- 3 dock positions
- 10 dock doors
- 1 interior dock under crane
- Frontage on PA Turnpike (I-76)
- 1/2 mile from I-76 / I-70 Intersection
- Large area for parking or truck staging
- Paved road frontage
- Paved & gravel surfaced parking area & access roads
- Heavy power:
  - 3 Phase, 480-Volt
  - 13,750 kVA