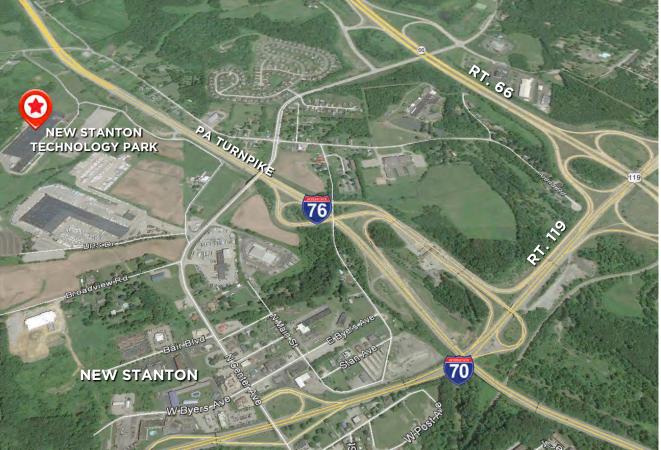

#### **PROPERTY SPECIFICS**

- 3 dock positions
- 10 dock doors
- 1 interior dock under crane
- Frontage on PA Turnpike (I-76)
- 1/2 mile from I-76 / I-70 Intersection
- Large area for parking or truck staging
- Paved road frontage
- Paved & gravel surfaced parking area & access roads
- Heavy power:
  - 3 Phase, 480-Volt
  - 13,750 kVA