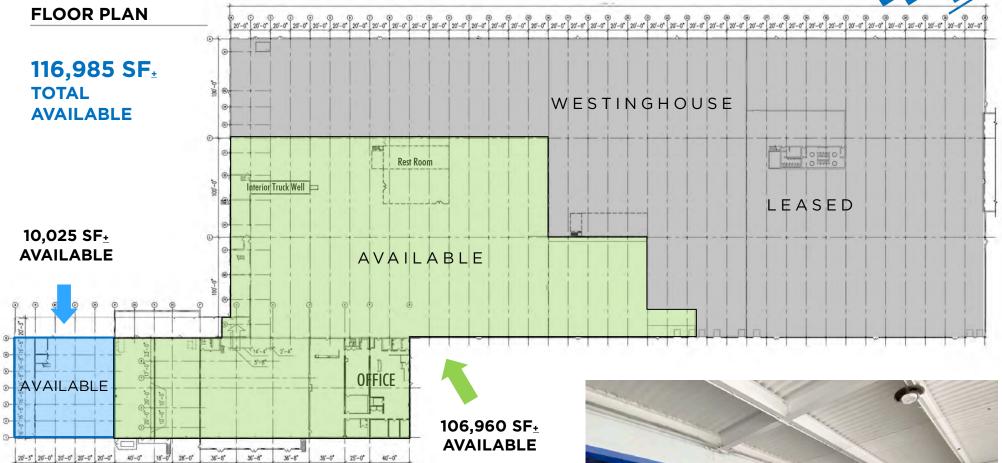

**AVAILABLE** 

# NEW STANTON TECHNOLOGY PARK 1000 WESTINGHOUSE DRIVE

NEW STANTON, PA 15672 • WESTMORELAND COUNTY

FOR LEASE: \$5.95 PSF NNN

116,985 SF<sub>±</sub> WAREHOUSE SPACE AVAILABLE

CBRE

US Steel Tower 600 Grant Street, Suite 4800 Pittsburgh, PA 15219 www.cbre.com