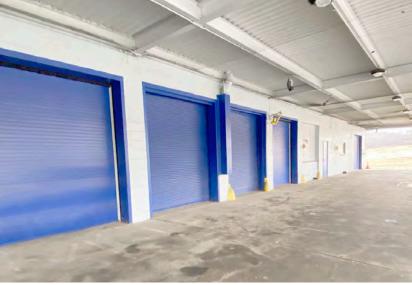

#### **PROPERTY SPECIFICS**

- 3 dock positions
- 10 dock doors
- 1 interior dock under crane
- Frontage on PA Turnpike (I-76)
- 1/2 mile from I-76 / I-70 Intersection
- Large area for parking or truck staging
- Paved road frontage
- Paved & gravel surfaced parking area & access roads
- Heavy power:
  - 3 Phase, 480-Volt
  - 13,750 kVA