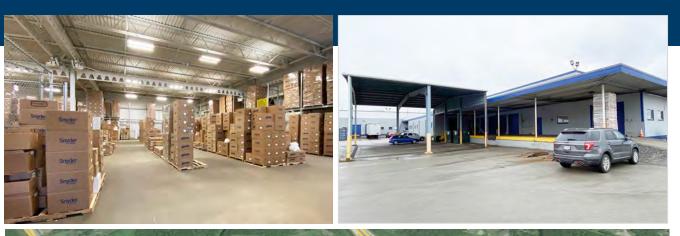

# NEW STANTON TECHNOLOGY PARK 1000 WESTINGHOUSE DRIVE

NEW STANTON, PA 15672 • WESTMORELAND COUNTY

FOR LEASE: \$5.95 PSF NNN

116,985 SF<sub>±</sub> WAREHOUSE SPACE AVAILABLE

CBRE

US Steel Tower 600 Grant Street, Suite 4800 Pittsburgh, PA 15219 www.cbre.com

#### WAREHOUSE FACILITY

- All utilities available
- Zoned Industrial I-1 Light Industrial
  New Stanton Borough
- Total Annual Taxes: \$0.55 PSF
- Insurance: \$0.12 PSF
  CAM: \$0.68 PSF

TOTAL: \$1.35 PSF

#### **PROPERTY SPECIFICS**

- 3 dock positions
- 10 dock doors
- 1 interior dock under crane
- Frontage on PA Turnpike (I-76)
- 1/2 mile from I-76 / I-70 Intersection
- Large area for parking or truck staging
- Paved road frontage
- Paved & gravel surfaced parking area & access roads
- Heavy power:
  - 3 Phase, 480-Volt
  - 13,750 kVA