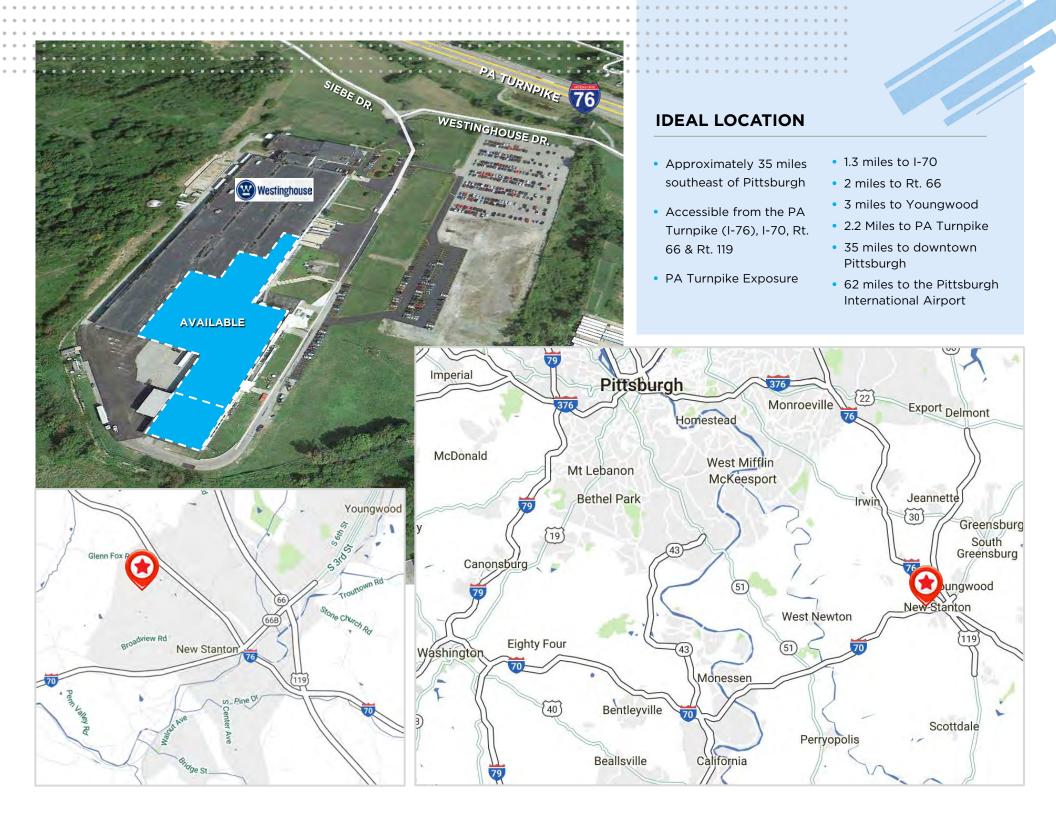

#### **PROPERTY SPECIFICS**

- 3 dock positions
- 10 dock doors
- 1 interior dock under crane
- Frontage on PA Turnpike (I-76)
- 1/2 mile from I-76 / I-70 Intersection
- Large area for parking or truck staging
- Paved road frontage
- Paved & gravel surfaced parking area & access roads
- Heavy power:
  - 3 Phase, 480-Volt
  - 13,750 kVA