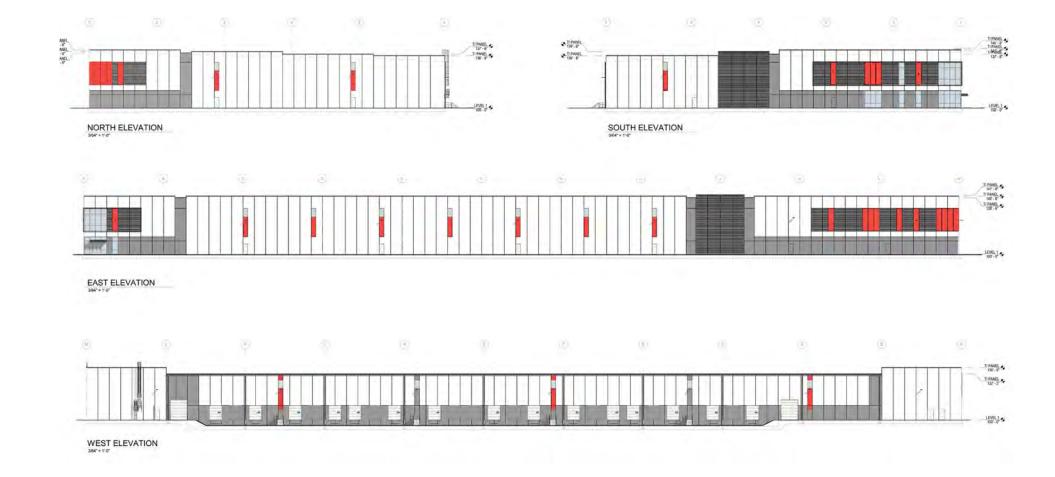

FIRE PROTECTION SYSTEM: | WALLS:                         | CONCRETE SLAB: | ZONING:             |
|-------------------------------------------------|-------------------------|--------------------------------|----------------|---------------------|
| WAREHOUSE BAYS:<br>47'6" X 56'<br>60' SPEED BAY | ESFR K-17 SYSTEM        | 8" PRE-CAST<br>CONCRETE PANELS | 7" REINFORCED  | HEAVY<br>INDUSTRIAL |

| WAREHOUSE LIGHTING: | ELECTRICAL:             | PARKING STALLS: | ROOF:      | COUNTY:   |
|---------------------|-------------------------|-----------------|------------|-----------|
| LED HIGH BAY LIGHT  | 1200 AMP, 480/277-VOLT, | 180             | TPO / EPDM | ALLEGHENY |
| FIXTURES, 25 FC     | 3-PHASE                 |                 | MEMBRANE   |           |

# Building 3 Floor Plan





# **Building 3 Elevations**

# Ideally Situated in Findlay Township



### **CONTACT US:**

### KIM CLACKSON

Executive Vice President 412.471.3018 kim.clackson@cbre.com

### MATT CLACKSON

Senior Vice President 412.471.4069 matt.clackson@cbre.com





© 2023 CBRE, Inc. All rights reserved. This information has been obtained from sources believed reliable but has not been verified for accuracy or completeness. CBRE, Inc. makes no guarantee, representation or warranty and accepts no responsibility or liability as to the accuracy, completeness, or reliability of the information contained herein. You should conduct a careful, independent investigation of the property and verify all information. Any reliance on this information is solely at your own risk. CBRE and the CBRE logo are service m