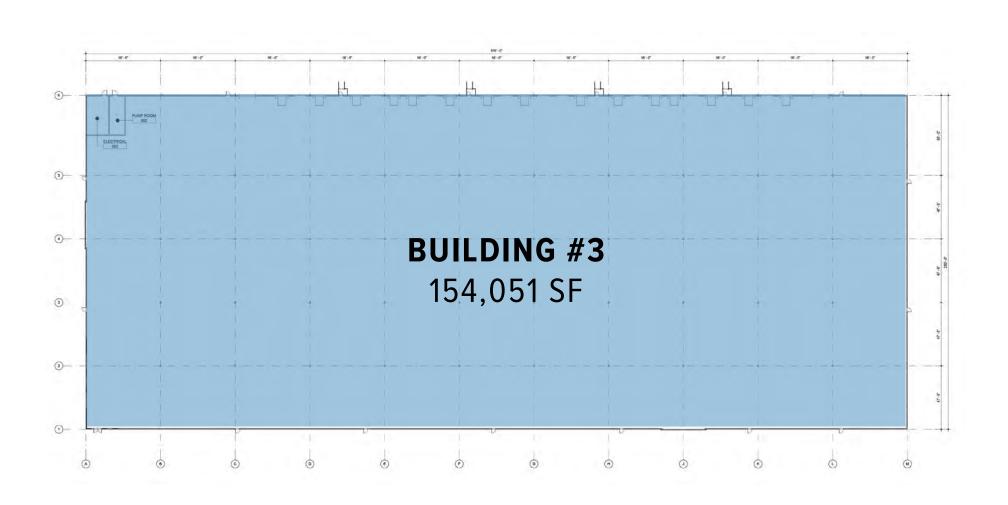

# Building 3 Floor Plan

## **Building 3 Specifications**

TOTAL BUILDING SIZE: 154,051 SF±

OFFICE SPACE: BUILD TO SUIT

CLEAR HEIGHT: 32' AFTER LOADING BAY

DRIVE IN DOORS:

2

TRUCK COURT: 135'

DOCK POSITIONS: 23 POTENTIAL