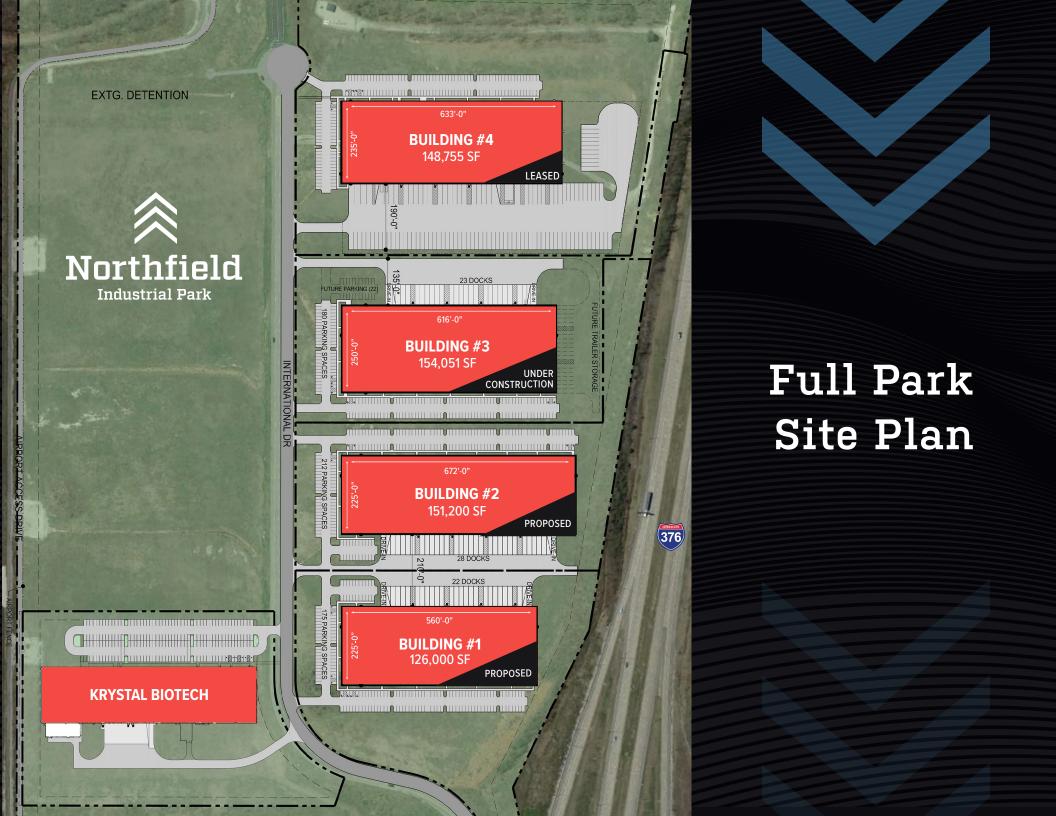

### **BUILDING 2:** • SIZE: 151,200 SF±

- DIMENSIONS: 225' X 672'
- DOCK POSITIONS: 28
- DRIVE-IN DOORS: 2
- PARKING SPACES: 212

#### **BUILDING 1:**

- SIZE: 126,000 SF±
- DIMENSIONS: 225' X 560' • DOCK POSITIONS: 22
- DRIVE-IN DOORS: 2
- PARKING SPACES: 175

### **BUILDING 4**

#### **FULLY LEASED:**

- SIZE: 148,755 SF<sub>±</sub>
- DIMENSIONS: 235' X 633'
- DOCK POSITIONS: 40
- DRIVE-IN DOORS: 2
- PARKING SPACES: 285

### **BUILDING 3**

#### **UNDER CONSTRUCTION:**

- SIZE: 154,051 SF<sub>±</sub>
- DIMENSIONS: 250' X 616'
- DOCK POSITIONS: 23
- DRIVE-IN DOORS: 2
- PARKING SPACES: 180