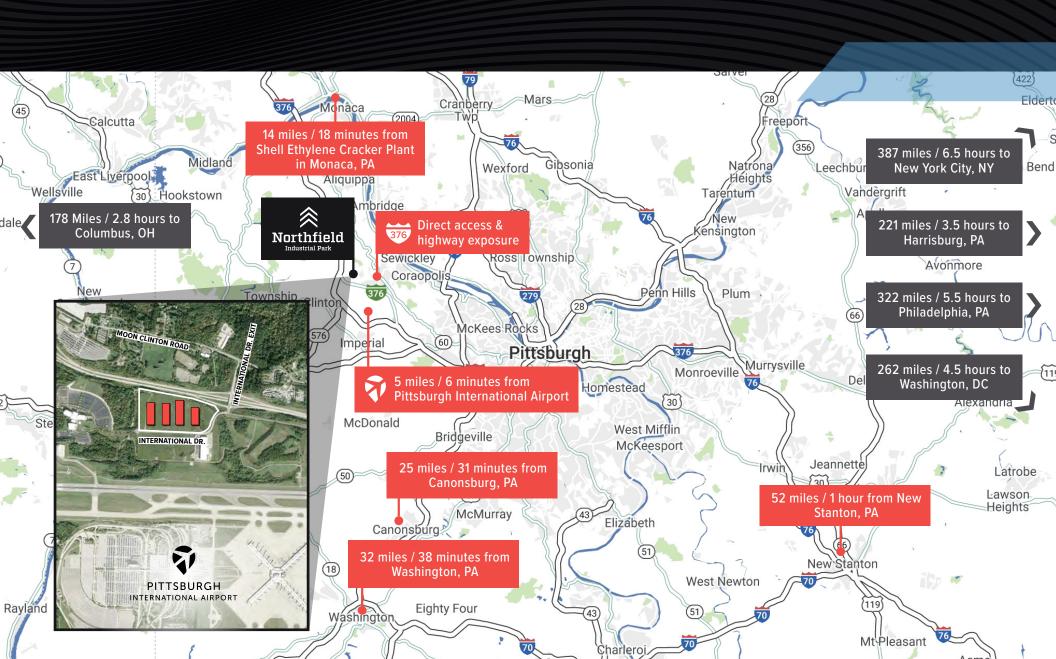

AB: | ZONING:             |
|-------------------------------------------------|-------------------------|--------------------------------|----------------|---------------------|
| WAREHOUSE BAYS:<br>47'6" X 56'<br>60' SPEED BAY | ESFR K-17 SYSTEM        | 8" PRE-CAST<br>CONCRETE PANELS | 7" REINFORCED  | HEAVY<br>INDUSTRIAL |

| WAREHOUSE LIGHTING: | ELECTRICAL:             | PARKING STALLS: | ROOF:      | COUNTY:   |
|---------------------|-------------------------|-----------------|------------|-----------|
| LED HIGH BAY LIGHT  | 1200 AMP, 480/277-VOLT, | 180             | TPO / EPDM | ALLEGHENY |
| FIXTURES, 25 FC     | 3-PHASE                 |                 | MEMBRANE   |           |

# Building 3 Floor Plan





# **Building 3 Elevations**

# Ideally Situated in Findlay Township



### **CONTACT US:**

### KIM CLACKSON

Executive Vice President 412.471.3018 kim.clackson@cbre.com

### MATT CLACKSON

Senior Vice President 412.471.4069 matt.clackson@cbre.com





© 2023 CBRE, Inc. All rights reserved. This information has been obtained from sources believed reliable but has not been verified for accuracy or completeness. CBRE, Inc. makes no guarantee, representation or warranty and accepts no responsibility or liability as to the accuracy, completeness, or reliability of the information contained herein. You should conduct a careful, independent investigation of the property and verify all information. Any reliance on this information is solely at your own risk. CBRE and the CBRE logo are service marks of CBRE, Inc. All other marks displayed on this document are the p