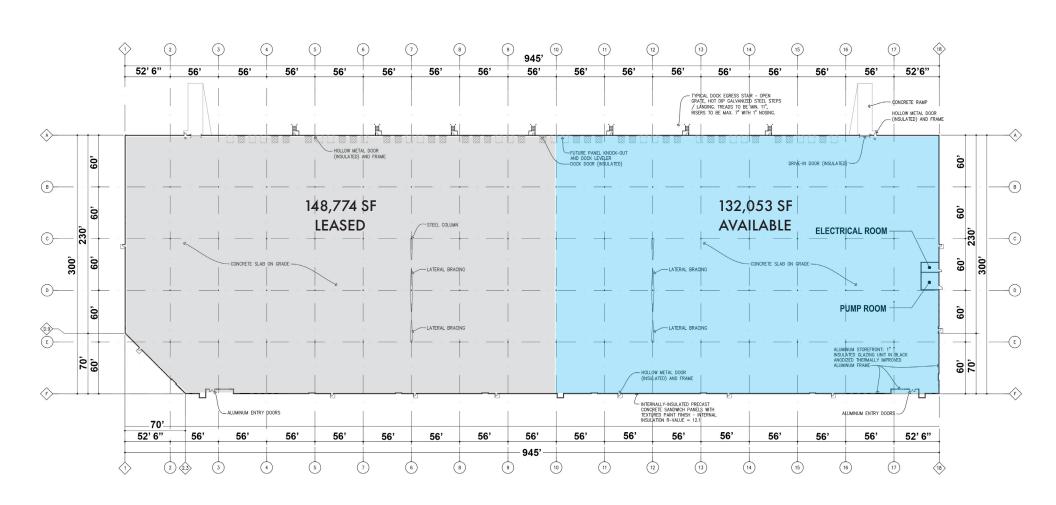

## FLOOR PLAN

### **BUILDING 1**

| Total Building Size:    | 280,826 SF <u>+</u>                                                        |
|-------------------------|----------------------------------------------------------------------------|
| Space Available:        | 132,053 SF±                                                                |
| Office Space:           | Build to Suit                                                              |
| Clear Height:           | 32' After Loading Bay                                                      |
| Column Spacing:         | Warehouse Bays: 60′ x 56′                                                  |
| Truck Court:            | 135′ deep                                                                  |
| Fire Protection System: | ESFR K-17 System                                                           |
| Dock Positions:         | 13 Existing; 8 Knock-out Positions                                         |
| Drive-In Doors:         | 1                                                                          |
| Walls:                  | 8" Pre-Cast Concrete Wall Panels                                           |
| Concrete Slab:          | 6", 4000 PSI                                                               |
| Electrical:             | Total Building: 1600 Amps, 480/277V<br>Available Space: 800 Amps, 480/277V |
| Parking Stalls:         | 76 Spaces                                                                  |
| Roof:                   | Mechanically fastened, utilizing .045 mil white TPO roof membrane          |
| Zoning:                 | (MXU) Mixed Use                                                            |
| Foreign Trade Zone:     | Located within the Foreign Trade Zone (FTZ) #033                           |