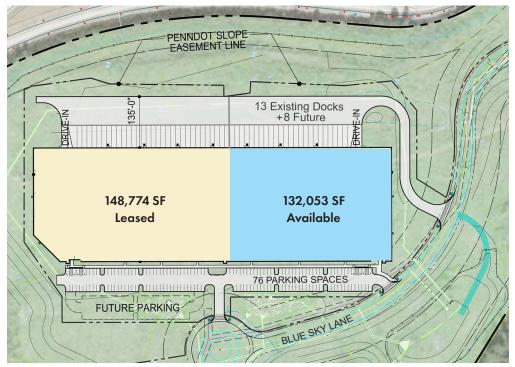

## FLOOR PLAN

### **BUILDING 1**

| Total Building Size:    | 280,826 SF <u>+</u>                                                        |
|-------------------------|----------------------------------------------------------------------------|
| Space Available:        | 132,053 SF±                                                                |
| Office Space:           | Build to Suit                                                              |
| Clear Height:           | 32' After Loading Bay                                                      |
| Column Spacing:         | Warehouse Bays: 60′ x 56′                                                  |
| Truck Court:            | 135′ deep                                                                  |
| Fire Protection System: | ESFR K-17 System                                                           |
| Dock Positions:         | 13 Existing; 8 Knock-out Positions                                         |
| Drive-In Doors:         | 1                                                                          |
| Walls:                  | 8" Pre-Cast Concrete Wall Panels                                           |
| Concrete Slab:          | 6", 4000 PSI                                                               |
| Electrical:             | Total Building: 1600 Amps, 480/277V<br>Available Space: 800 Amps, 480/277V |
| Parking Stalls:         | 76 Spaces                                                                  |
| Roof:                   | Mechanically fastened, utilizing .045 mil white TPO roof membrane          |
| Zoning:                 | (MXU) Mixed Use                                                            |
| Foreign Trade Zone:     | Located within the Foreign Trade Zone (FTZ) #033                           |