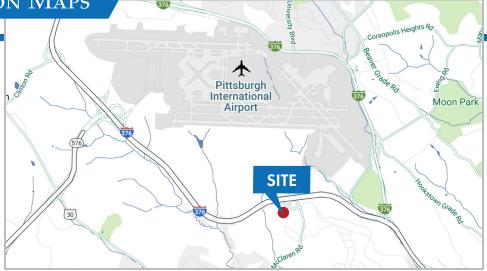

# PRIME LOCATION

- Easy access and within close proximity to Interstate 376
- 2.5 miles / 5 minutes from Rt. 30
- 6 miles / 10 minutes from the Pittsburgh International Airport
- 7 miles / 11 minutes from Interstate 79