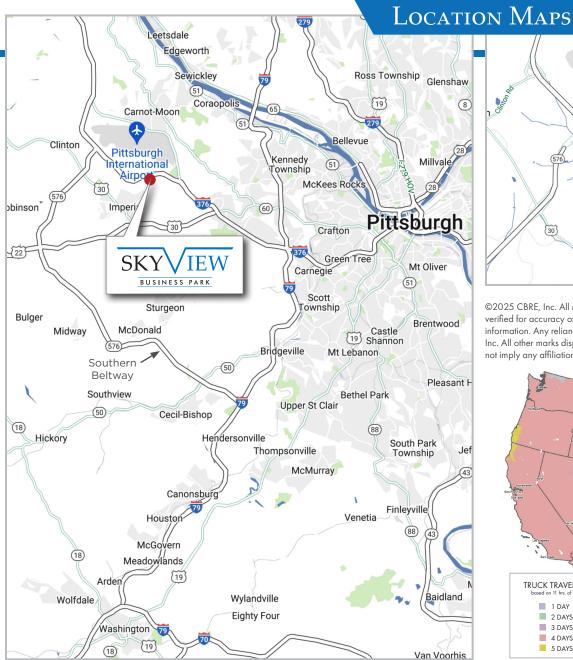

# PRIME LOCATION

- Easy access and within close proximity to Interstate 376
- 2.5 miles / 5 minutes from Rt. 30
- 6 miles / 10 minutes from the Pittsburgh International Airport
- 7 miles / 11 minutes from Interstate 79

- 14 miles / 24 minutes from downtown Pittsburgh
- 20 miles from the Shell Ethylene Cracker Plant in Monaca
- 218 miles from Harrisburg / 319 miles from Philadephia