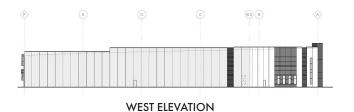

|
| Electrical:             | Total Building: 1600 Amps, 480/277V<br>Available Space: 800 Amps, 480/277V |
| Parking Stalls:         | 76 Spaces                                                                  |
| Roof:                   | Mechanically fastened, utilizing .045 mil white TPO roof membrane          |
| Zoning:                 | (MXU) Mixed Use                                                            |
| Foreign Trade Zone:     | Located within the Foreign Trade Zone (FTZ) #033                           |



### **BUILDING 1 - 1000 BLUE SKY LANE**

# SITE PLAN





### **BUILDING 1 - 1000 BLUE SKY LANE**

## FLOOR PLAN



### **BUILDING 1 - 1000 BLUE SKY LANE**

# Building Elevations



#### **NORTH ELEVATION**









### **SKYVIEW BUSINESS PARK**

# PRIME LOCATION



- Easy access and within close proximity to Interstate 376
- 2.5 miles / 5 minutes from Rt. 30
- 6 miles / 10 minutes from the Pittsburgh International Airport
- 7 miles / 11 minutes from Interstate 79

- 14 miles / 24 minutes from downtown Pittsburgh
- 20 miles from the Shell Ethylene Cracker Plant in Monaca
- 218 miles from Harrisburg / 319 miles from Philadephia

### SKYVIEW BUSINESS PARK





©2025 CBRE, Inc. All rights reserved. This information has been obtained from sources believed reliable, but has not been verified for accuracy or completeness. You should conduct a careful, independent investigation of the property and verify all information. Any reliance on this information is solely at your own risk. CBRE and the CBRE log