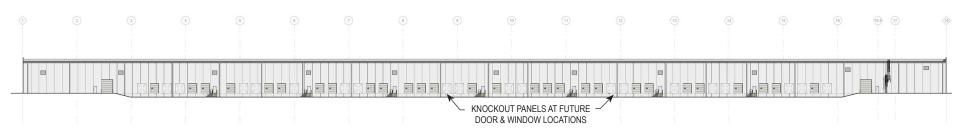

ab:          | 6", 4000 PSI                                                               |
| Electrical:             | Total Building: 1600 Amps, 480/277V<br>Available Space: 800 Amps, 480/277V |
| Parking Stalls:         | 76 Spaces                                                                  |
| Roof:                   | Mechanically fastened, utilizing .045 mil white TPO roof membrane          |
| Zoning:                 | (MXU) Mixed Use                                                            |
| Foreign Trade Zone:     | Located within the Foreign Trade Zone (FTZ) #033                           |



### **BUILDING 1 - 1000 BLUE SKY LANE**

# SITE PLAN





### **BUILDING 1 - 1000 BLUE SKY LANE**

## FLOOR PLAN



### **BUILDING 1 - 1000 BLUE SKY LANE**

# Building Elevations



#### **NORTH ELEVATION**









### **SKYVIEW BUSINESS PARK**

# PRIME LOCATION



- Easy access and within close proximity to Interstate 376
- 2.5 miles / 5 minutes from Rt. 30
- 6 miles / 10 minutes from the Pittsburgh International Airport
- 7 miles / 11 minutes from Interstate 79

- 14 miles / 24 minutes from downtown Pittsburgh
- 20 miles from the Shell Ethylene Cracker Plant in Monaca
- 218 miles from Harrisburg / 319 miles from Philadephia

### SKYVIEW BUSINESS PARK





©2025 CBRE, Inc. All rights reserved. This information has been obtained from sources believed reliable, but has not been verified for accuracy or completeness. You should conduct a careful, independent investigation of the property and verify all information. Any reliance on this information is solely at your o