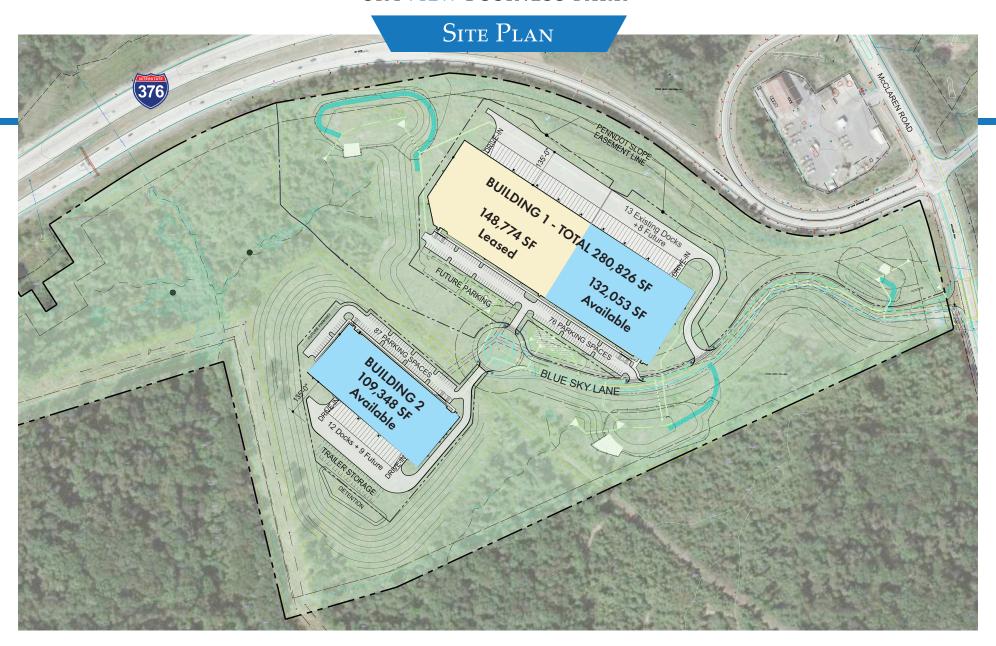

# SITE PLAN

### **BUILDING 1**

| Total Building Size:    | 280,826 SF <u>+</u>                                                        |
|-------------------------|----------------------------------------------------------------------------|
| Space Available:        | 132,053 SF±                                                                |
| Office Space:           | Build to Suit                                                              |
| Clear Height:           | 32' After Loading Bay                                                      |
| Column Spacing:         | Warehouse Bays: 60′ x 56′                                                  |
| Truck Court:            | 135′ deep                                                                  |
| Fire Protection System: | ESFR K-17 System                                                           |
| Dock Positions:         | 13 Existing; 8 Knock-out Positions                                         |
| Drive-In Doors:         | 1                                                                          |
| Walls:                  | 8" Pre-Cast Concrete Wall Panels                                           |
| Concrete Slab:          | 6", 4000 PSI                                                               |
| Electrical:             | Total Building: 1600 Amps, 480/277V<br>Available Space: 800 Amps, 480/277V |
| Parking Stalls:         | 76 Spaces                                                                  |
| Roof:                   | Mechanically fastened, utilizing .045 mil white TPO roof membrane          |
| Zoning:                 | (MXU) Mixed Use                                                            |
| Foreign Trade Zone:     | Located within the Foreign Trade Zone (FTZ) #033                           |