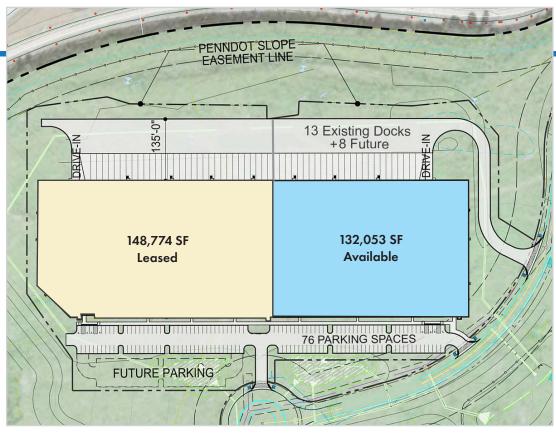

# SITE PLAN

### **BUILDING 1**

| Total Building Size:    | 280,826 SF <u>+</u>                                                        |
|-------------------------|----------------------------------------------------------------------------|
| Space Available:        | 132,053 SF±                                                                |
| Office Space:           | Build to Suit                                                              |
| Clear Height:           | 32' After Loading Bay                                                      |
| Column Spacing:         | Warehouse Bays: 60′ x 56′                                                  |
| Truck Court:            | 135′ deep                                                                  |
| Fire Protection System: | ESFR K-17 System                                                           |
| Dock Positions:         | 13 Existing; 8 Knock-out Positions                                         |
| Drive-In Doors:         | 1                                                                          |
| Walls:                  | 8" Pre-Cast Concrete Wall Panels                                           |
| Concrete Slab:          | 6", 4000 PSI                                                               |
| Electrical:             | Total Building: 1600 Amps, 480/277V<br>Available Space: 800 Amps, 480/277V |
| Parking Stalls:         | 76 Spaces                                                                  |
| Roof:                   | Mechanically fastened, utilizing .045 mil white TPO roof membrane          |
| Zoning:                 | (MXU) Mixed Use                                                            |
| Foreign Trade Zone:     | Located within the Foreign Trade Zone (FTZ) #033                           |