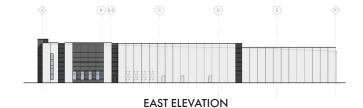

|
| Electrical:             | Total Building: 1600 Amps, 480/277V<br>Available Space: 800 Amps, 480/277V |
| Parking Stalls:         | 76 Spaces                                                                  |
| Roof:                   | Mechanically fastened, utilizing .045 mil white TPO roof membrane          |
| Zoning:                 | (MXU) Mixed Use                                                            |
| Foreign Trade Zone:     | Located within the Foreign Trade Zone (FTZ) #033                           |



### **BUILDING 1 - 1000 BLUE SKY LANE**

# SITE PLAN





### **BUILDING 1 - 1000 BLUE SKY LANE**

## FLOOR PLAN



### **BUILDING 1 - 1000 BLUE SKY LANE**

# Building Elevations



#### **NORTH ELEVATION**









### **SKYVIEW BUSINESS PARK**

# PRIME LOCATION



- Easy access and within close proximity to Interstate 376
- 2.5 miles / 5 minutes from Rt. 30
- 6 miles / 10 minutes from the Pittsburgh International Airport
- 7 miles / 11 minutes from Interstate 79

- 14 miles / 24 minutes from downtown Pittsburgh
- 20 miles from the Shell Ethylene Cracker Plant in Monaca
- 218 miles from Harrisburg / 319 miles from Philadephia

### SKYVIEW BUSINESS PARK





©2025 CBRE, Inc. All rights reserved. This information has been obtained from sources believed reliable, but has not been verified for accuracy or completeness. You should conduct a careful, independent investigation of the property and verify all information. Any reliance on this information is solely at your own risk. CBRE and the CBRE logo ar