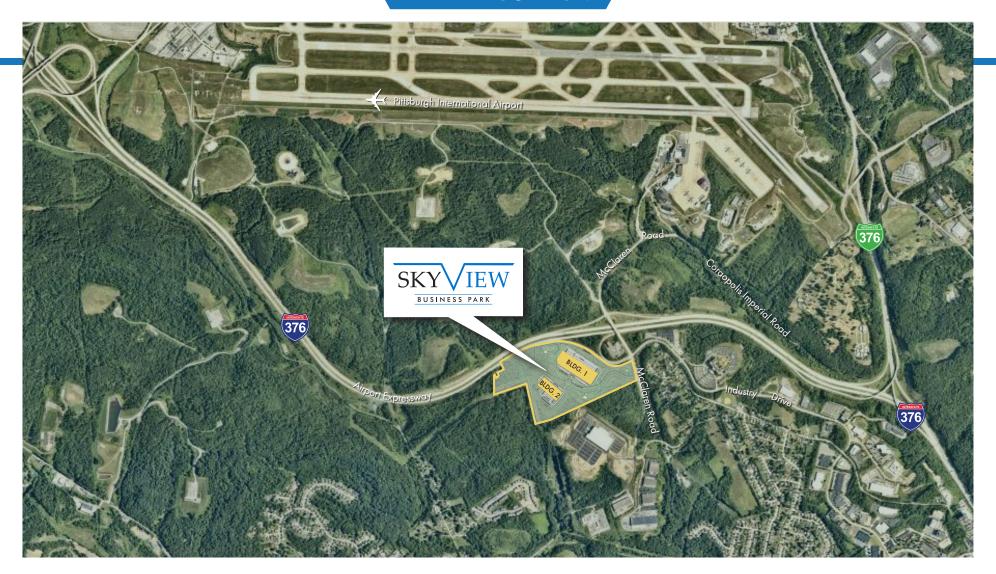

### **SKYVIEW BUSINESS PARK**

# PRIME LOCATION

- Easy access and within close proximity to Interstate 376
- 2.5 miles / 5 minutes from Rt. 30
- 6 miles / 10 minutes from the Pittsburgh International Airport
- 7 miles / 11 minutes from Interstate 79

- 14 miles / 24 minutes from downtown Pittsburgh
- 20 miles from the Shell Ethylene Cracker Plant in Monaca
- 218 miles from Harrisburg / 319 miles from Philadephia