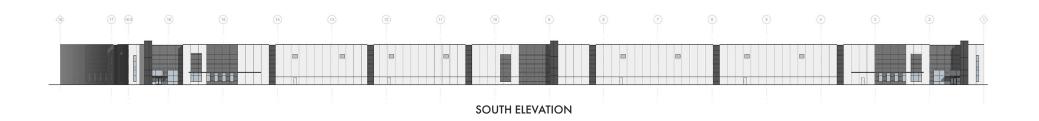

|
| Electrical:             | Total Building: 1600 Amps, 480/277V<br>Available Space: 800 Amps, 480/277V |
| Parking Stalls:         | 76 Spaces                                                                  |
| Roof:                   | Mechanically fastened, utilizing .045 mil white TPO roof membrane          |
| Zoning:                 | (MXU) Mixed Use                                                            |
| Foreign Trade Zone:     | Located within the Foreign Trade Zone (FTZ) #033                           |



### **BUILDING 1 - 1000 BLUE SKY LANE**

# SITE PLAN





### **BUILDING 1 - 1000 BLUE SKY LANE**

## FLOOR PLAN



### **BUILDING 1 - 1000 BLUE SKY LANE**

# Building Elevations



#### **NORTH ELEVATION**









### **SKYVIEW BUSINESS PARK**

# PRIME LOCATION



- Easy access and within close proximity to Interstate 376
- 2.5 miles / 5 minutes from Rt. 30
- 6 miles / 10 minutes from the Pittsburgh International Airport
- 7 miles / 11 minutes from Interstate 79

- 14 miles / 24 minutes from downtown Pittsburgh
- 20 miles from the Shell Ethylene Cracker Plant in Monaca
- 218 miles from Harrisburg / 319 miles from Philadephia

### SKYVIEW BUSINESS PARK





©2025 CBRE, Inc. All rights reserved. This information has been obtained from sources believed reliable, but has not been verified for accuracy or completeness. You should conduct a careful, independent investigation of the property and verify all information. Any reliance on this information is solely at your own risk. CBRE and the CBRE l