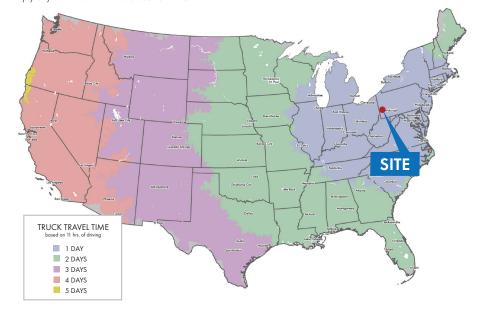

- 14 miles / 24 minutes from downtown Pittsburgh
- 20 miles from the Shell Ethylene Cracker Plant in Monaca
- 218 miles from Harrisburg / 319 miles from Philadephia