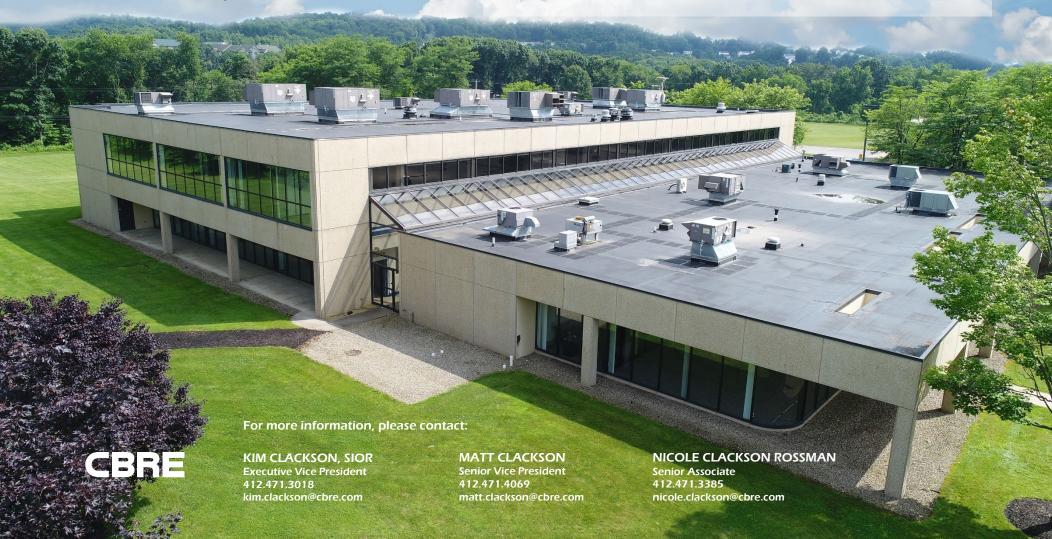

RIDC PARKWAY WEST PITTSBURGH, PA 15275

## **AVAILABLE SPACE: 42,552 RSF±**

1st Floor Office & Warehouse: 32,322 RSF±

2<sup>nd</sup> Floor Office Space: 10,230 RSF±

Can Be Subdivided

## PROPERTY OVERVIEW

► Space Available: 1st Floor Office & Warehouse Space:

32,322 RSF<u>+</u>

2<sup>nd</sup> Floor Office Space: 10,230 RSF+ **TOTAL AVAILABLE:** 42,552 RSF+

► Total Building Size: 54,750 SF