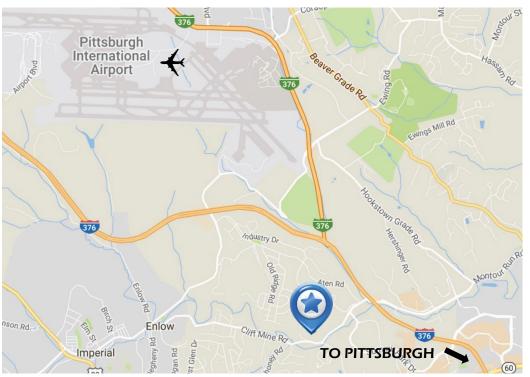

## LOCATION

- ≥ 22 min. / 13.7 miles from downtown Pittsburgh via I-376
- ▶ 11 min. / 6.1 miles from the Pittsburgh International Airport Drive times/distance are approximate.