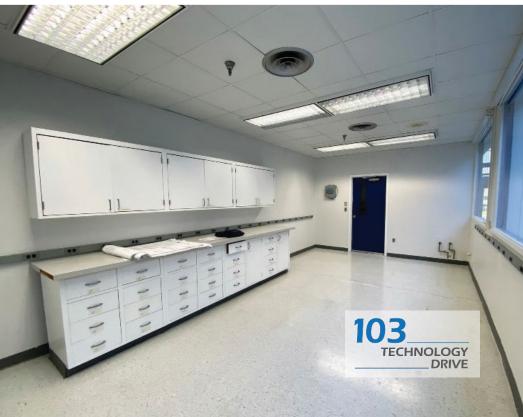

r Office Space: 10,230 RSF±

Can Be Subdivided



## PROPERTY OVERVIEW

► Space Available: 1st Floor Office & Warehouse Space:

32,322 RSF<u>+</u>

2<sup>nd</sup> Floor Office Space: 10,230 RSF+ **TOTAL AVAILABLE:** 42,552 RSF+

► Total Building Size: 54,750 SF

► Land Area: 14 Acres±

► Building Use: Office or R&D Space

Parking Spaces: 157 (Expandable)

► Loading Dock: 1 (9' x 13')

with Mechanical Levelers

Drive-In Door:

Electric: 1200 amps, 120/208 Volt,

3-Phase/4-wire

► Generator: Diesel, entire building

Water & Sewer: Findlay Township

► Fire Sprinkler: Wet System

► Zoning: BP - Business Park

Findlay Twp., Allegheny County

Total Taxes (2019): \$56,507.87 (\$1.03 PSF)



301 Grant Street Suite 4000 Pittsburgh, PA 15219 cbre.com











103\_ TECHNOLOGY DRIVE



















## 10,230 RSF<sub>±</sub> AVAILABLE





©2022 CBRE, Inc. All rights reserved. This information has been obtained from sources believed reliable, but has not been verified for accuracy or completeness. You should conduct a careful, independent investigation of the property and verify all information. Any reliance on this information is solely at your own risk. CBRE and the CBRE logo are service marks of CBRE, Inc. All other marks displayed on this document are the property of their respective owners, and the use of such logos does not imply any affiliation with or endorsement of CBRE. Photos herein are the property of their respective owners. Use of these images without the express written consent of the owner is prohibited.



## LOCATION





- ≥ 22 min. / 13.7 miles from downtown Pi