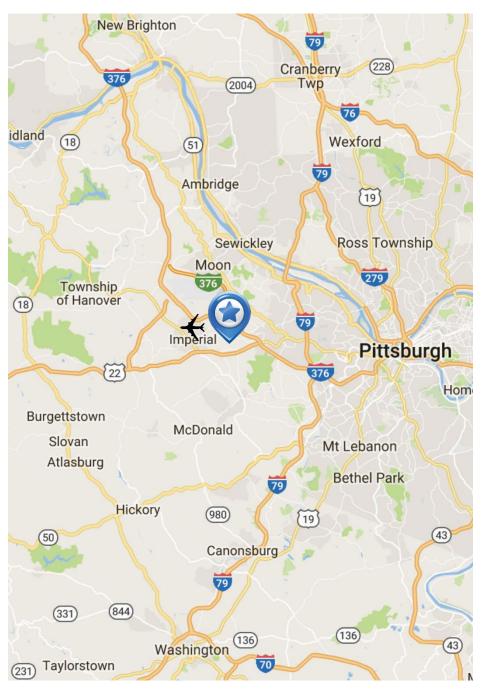

## LOCATION

- ≥ 22 min. / 13.7 miles from downtown Pittsburgh via I-376
- ▶ 11 min. / 6.1 miles from the Pittsburgh International Airport Drive times/distance are approximate.