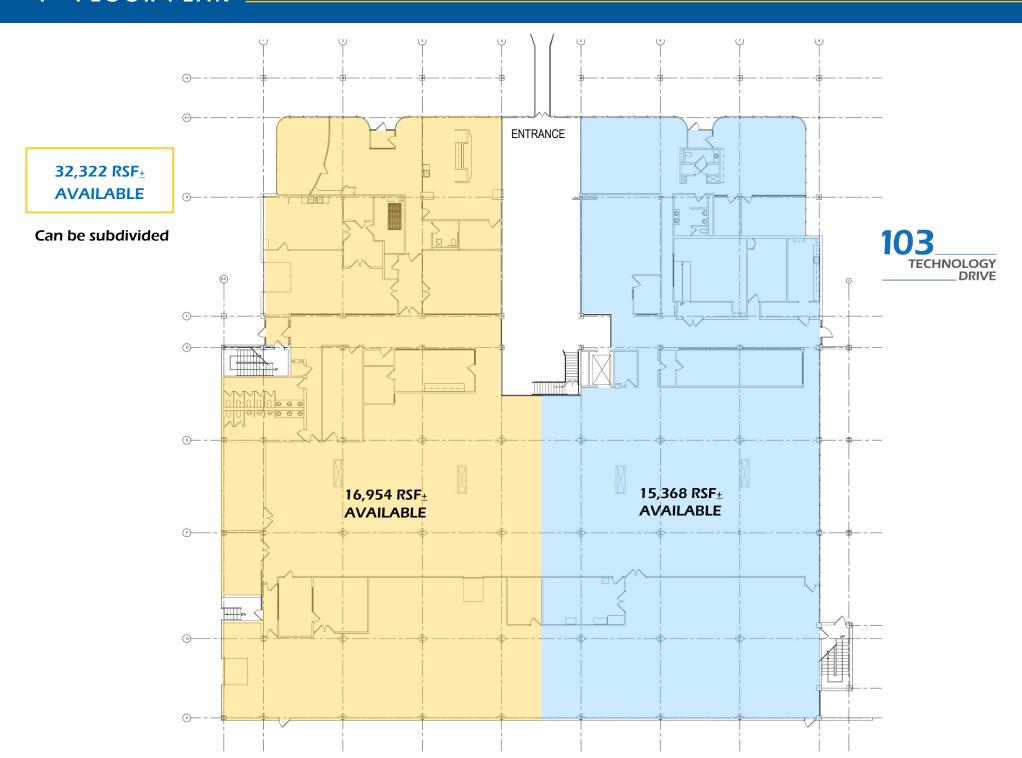

## **AVAILABLE SPACE: 42,552 RSF±**

1st Floor Office & Warehouse: 32,322 RSF±

2<sup>nd</sup> Floor Office Space: 10,230 RSF±

Can Be Subdivided

## PROPERTY OVERVIEW

► Space Available: 1st Floor Office & Warehouse Space:

32,322 RSF<u>+</u>

2<sup>nd</sup> Floor Office Space: 10,230 RSF+ **TOTAL AVAILABLE:** 42,552 RSF+

► Total Building Size: 54,750 SF