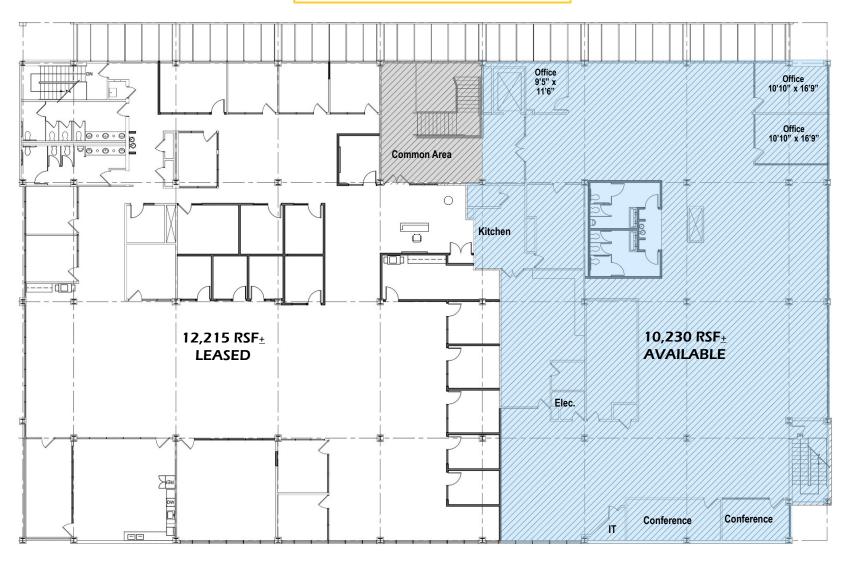

## **AVAILABLE SPACE: 42,552 RSF±**

1st Floor Office & Warehouse: 32,322 RSF±

2<sup>nd</sup> Floor Office Space: 10,230 RSF±

Can Be Subdivided

## 10,230 RSF<sub>±</sub> AVAILABLE

©2022 CBRE, Inc. All rights reserved. This information has been obtained from sources believed reliable, but has not been verified for accuracy or completeness. You should conduct a careful, independent investigation of the property and verify all information. Any reliance on this information is solely at your own risk. CBRE and the CBRE logo are service marks of CBRE, Inc. All other marks displayed on this document are the property of their respective owners, and the use of such logos does not imply any affiliation with or endorsement of CBRE. Photos herein are the property of their respective owners. Use of these images without the express written consent of the owner is prohibited.