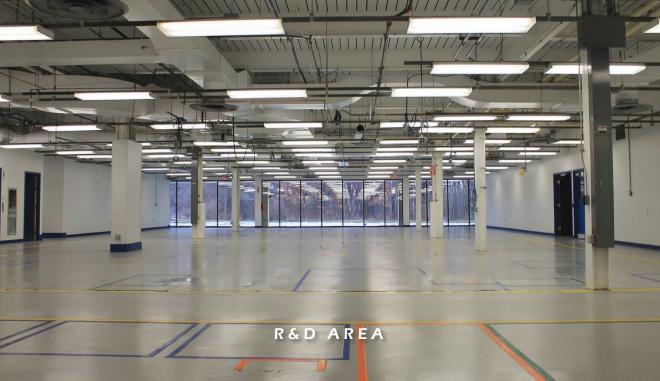

## **AVAILABLE SPACE: 42,552 RSF±**

1st Floor Office & Warehouse: 32,322 RSF±

2<sup>nd</sup> Floor Office Space: 10,230 RSF±

Can Be Subdivided

## PROPERTY OVERVIEW

► Space Available: 1st Floor Office & Warehouse Space:

32,322 RSF<u>+</u>

2<sup>nd</sup> Floor Office Space: 10,230 RSF+ **TOTAL AVAILABLE:** 42,552 RSF+

► Total Building Size: 54,750 SF

► Land Area: 14 Acres±

► Building Use: Office or R&D Space

Parking Spaces: 157 (Expandable)

► Loading Dock: 1 (9' x 13')

with Mechanical Levelers

Drive-In Door:

Electric: 1200 amps, 120/208 Volt,

3-Phase/4-wire