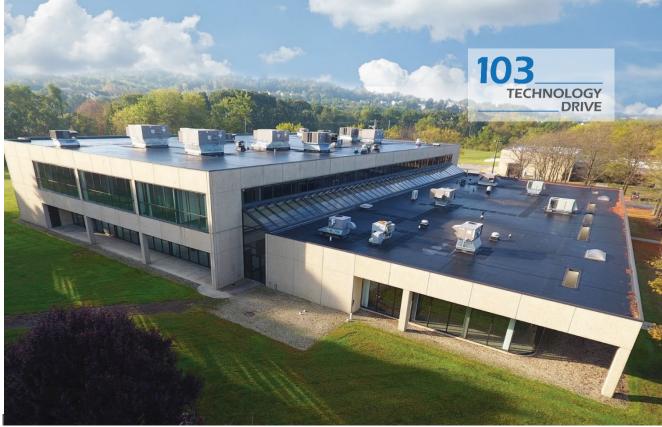

ce & Warehouse: 32,322 RSF±

2<sup>nd</sup> Floor Office Space: 10,230 RSF±

Can Be Subdivided



## PROPERTY OVERVIEW

► Space Available: 1st Floor Office & Warehouse Space:

32,322 RSF<u>+</u>

2<sup>nd</sup> Floor Office Space: 10,230 RSF+ **TOTAL AVAILABLE:** 42,552 RSF+

► Total Building Size: 54,750 SF

► Land Area: 14 Acres±

► Building Use: Office or R&D Space

Parking Spaces: 157 (Expandable)

► Loading Dock: 1 (9' x 13')

with Mechanical Levelers

Drive-In Door:

Electric: 1200 amps, 120/208 Volt,

3-Phase/4-wire

► Generator: Diesel, entire building

Water & Sewer: Findlay Township

► Fire Sprinkler: Wet System

► Zoning: BP - Business Park

Findlay Twp., Allegheny County

Total Taxes (2019): \$56,507.87 (\$1.03 PSF)



301 Grant Street Suite 4000 Pittsburgh, PA 15219 cbre.com











103\_ TECHNOLOGY DRIVE



















## 10,230 RSF<sub>±</sub> AVAILABLE





©2022 CBRE, Inc. All rights reserved. This information has been obtained from sources believed reliable, but has not been verified for accuracy or completeness. You should conduct a careful, independent investigation of the property and verify all information. Any reliance on this information is solely at your own risk. CBRE and the CBRE logo are service marks of CBRE, Inc. All other marks displayed on this document are the property of their respective owners, and the use of such logos does not imply any affiliation with or endorsement of CBRE. Photos herein are the property of their respective owners. Use of these images without the express written consent of the owner is prohibited.



## LOCATIO