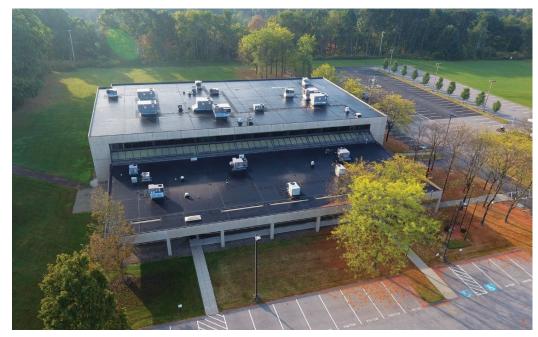

## **AVAILABLE SPACE: 42,552 RSF±**

1st Floor Office & Warehouse: 32,322 RSF±

2<sup>nd</sup> Floor Office Space: 10,230 RSF±

Can Be Subdivided

## PROPERTY OVERVIEW

► Space Available: 1st Floor Office & Warehouse Space:

32,322 RSF<u>+</u>

2<sup>nd</sup> Floor Office Space: 10,230 RSF+ **TOTAL AVAILABLE:** 42,552 RSF+

► Total Building Size: 54,750 SF

► Land Area: 14 Acres±

► Building Use: Office or R&D Space

Parking Spaces: 157 (Expandable)

► Loading Dock: 1 (9' x 13')

with Mechanical Levelers

Drive-In Door:

Electric: 1200 amps, 120/208 Volt,

3-Phase/4-wire