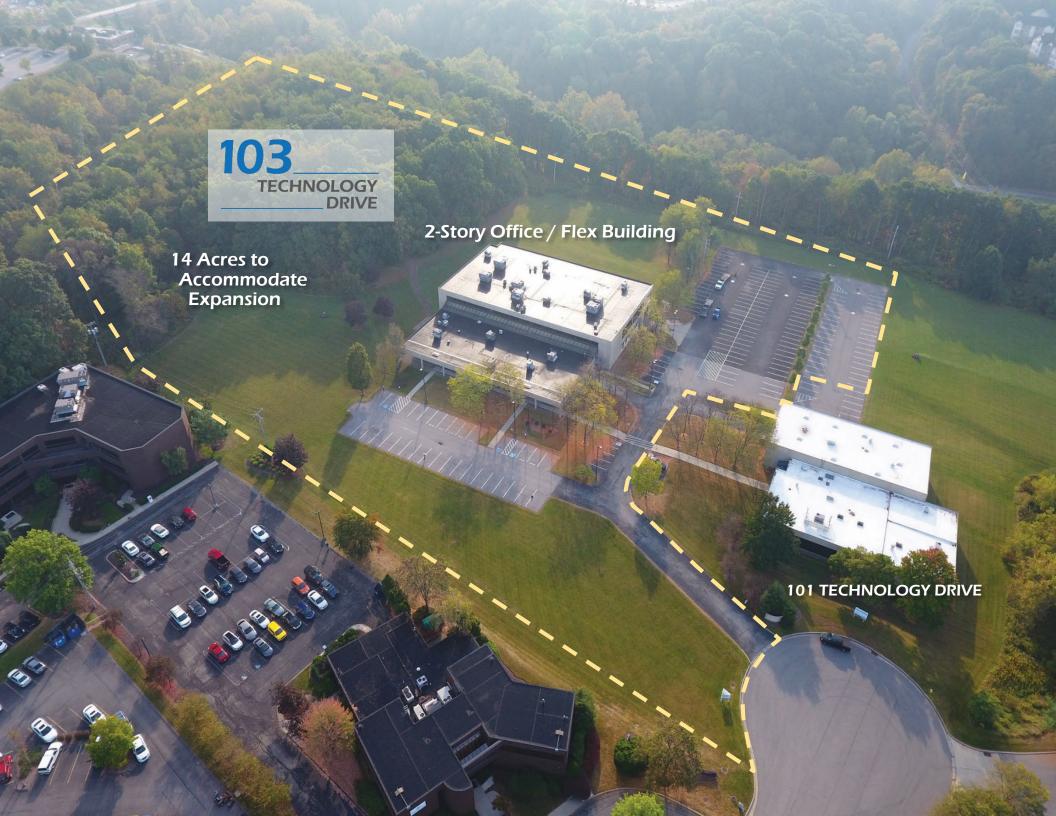

► Land Area: 14 Acres±

► Building Use: Office or R&D Space

Parking Spaces: 157 (Expandable)

► Loading Dock: 1 (9' x 13')

with Mechanical Levelers

Drive-In Door:

Electric: 1200 amps, 120/208 Volt,

3-Phase/4-wire