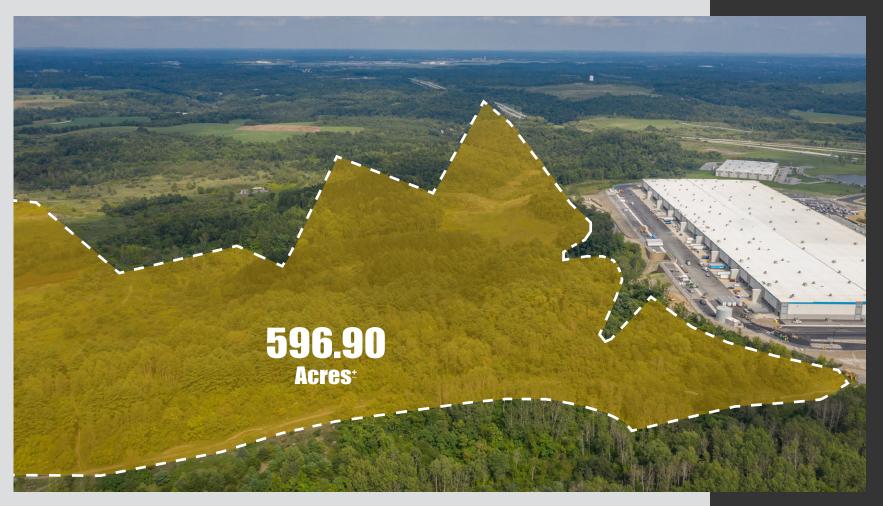

IMPERIAL, PA 15126 • FINDLAY TOWNSHIP • ALLEGHENY COUNTY

LAND SITE

Mangarana

**FOR SALE** 

596.90 Acres<sup>±</sup>

Prime Industrial Land

**CBRE** 