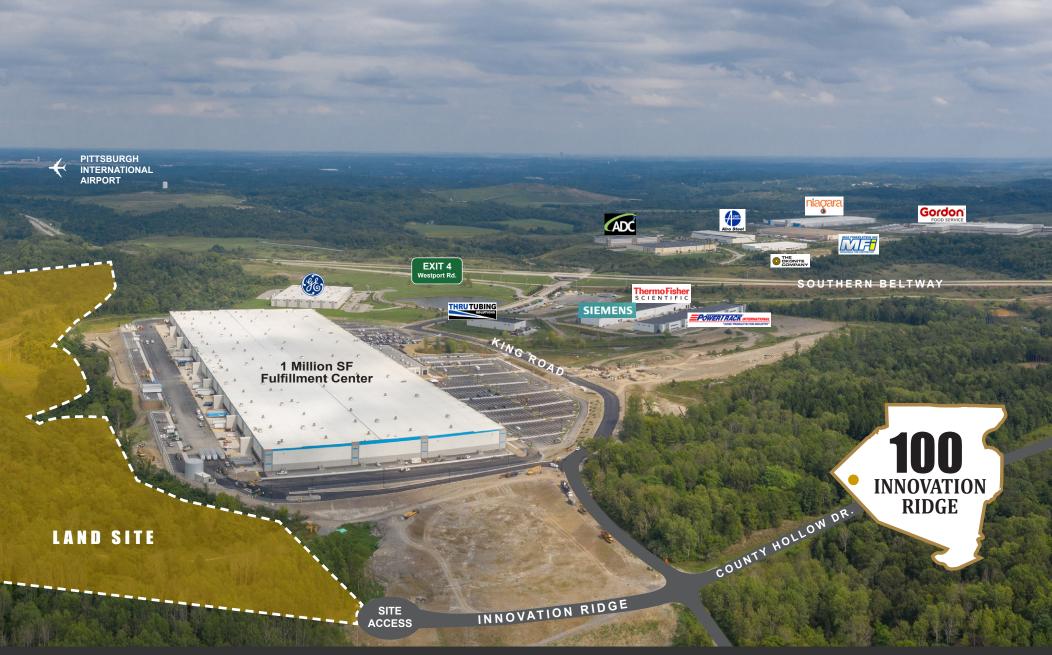

IMPERIAL, PA 15126 • FINDLAY TOWNSHIP • ALLEGHENY COUNTY

LAND SITE

Mangarana

**FOR SALE** 

596.90 Acres<sup>±</sup>

Prime Industrial Land

**CBRE** 