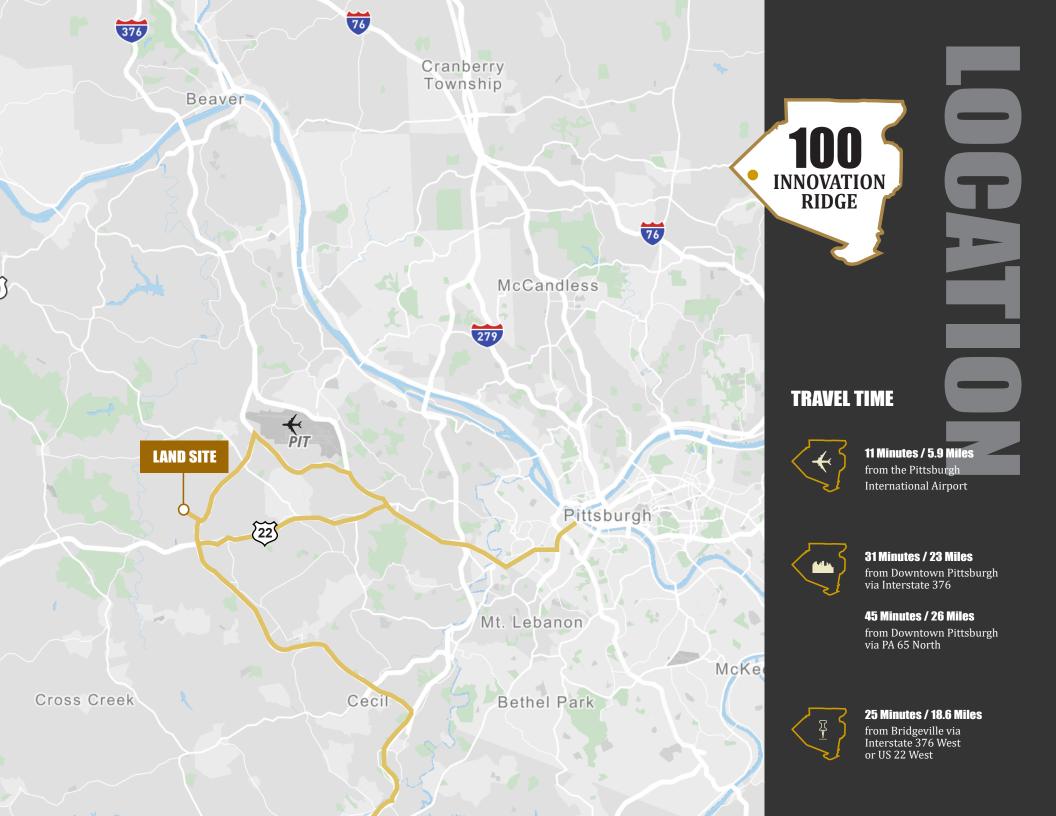

IMPERIAL, PA 15126 • FINDLAY TOWNSHIP • ALLEGHENY COUNTY

LAND SITE

Mangarana

**FOR SALE** 

596.90 Acres<sup>±</sup>

Prime Industrial Land

**CBRE** 