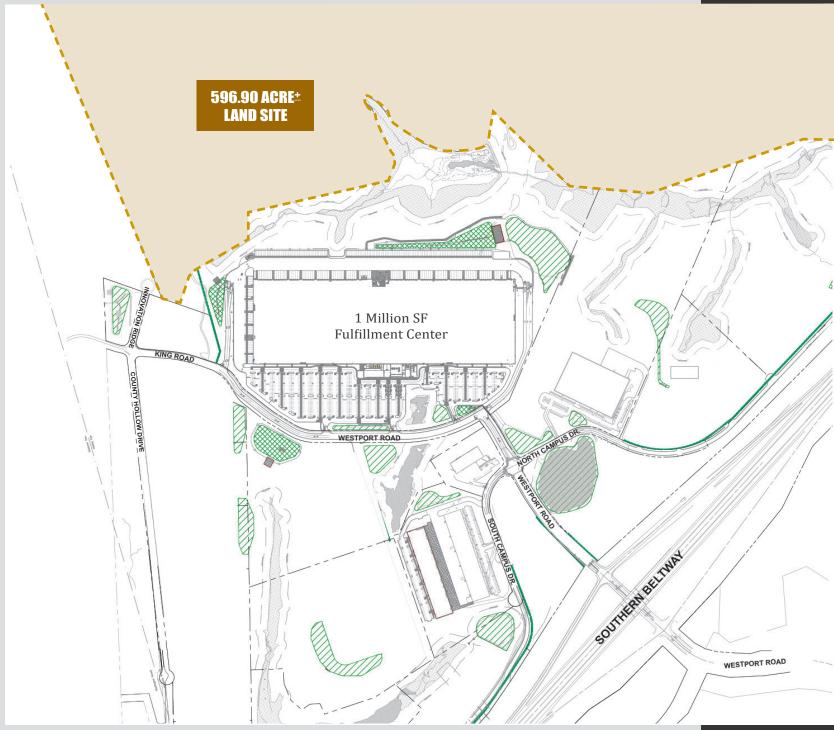

IMPERIAL, PA 15126 • FINDLAY TOWNSHIP • ALLEGHENY COUNTY

LAND SITE

Mangarana

**FOR SALE** 

596.90 Acres<sup>±</sup>

Prime Industrial Land

**CBRE** 