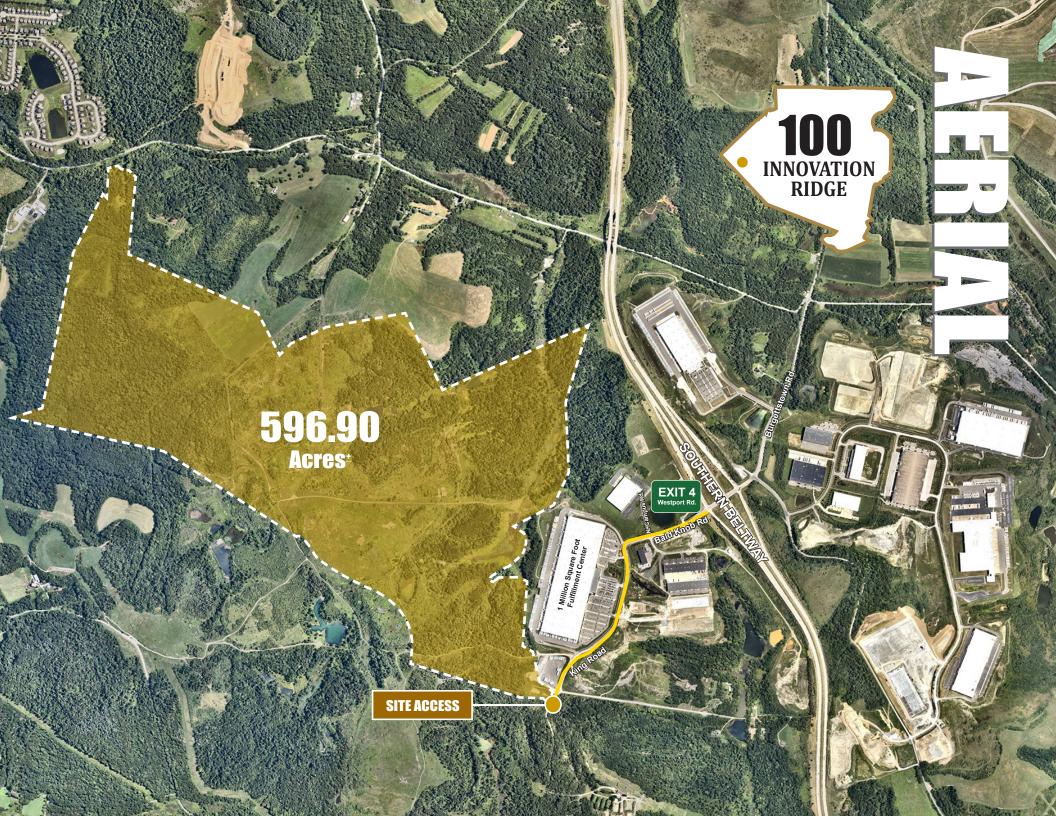

IMPERIAL, PA 15126 • FINDLAY TOWNSHIP • ALLEGHENY COUNTY

LAND SITE

Mangarana

**FOR SALE** 

596.90 Acres<sup>±</sup>

Prime Industrial Land

**CBRE** 