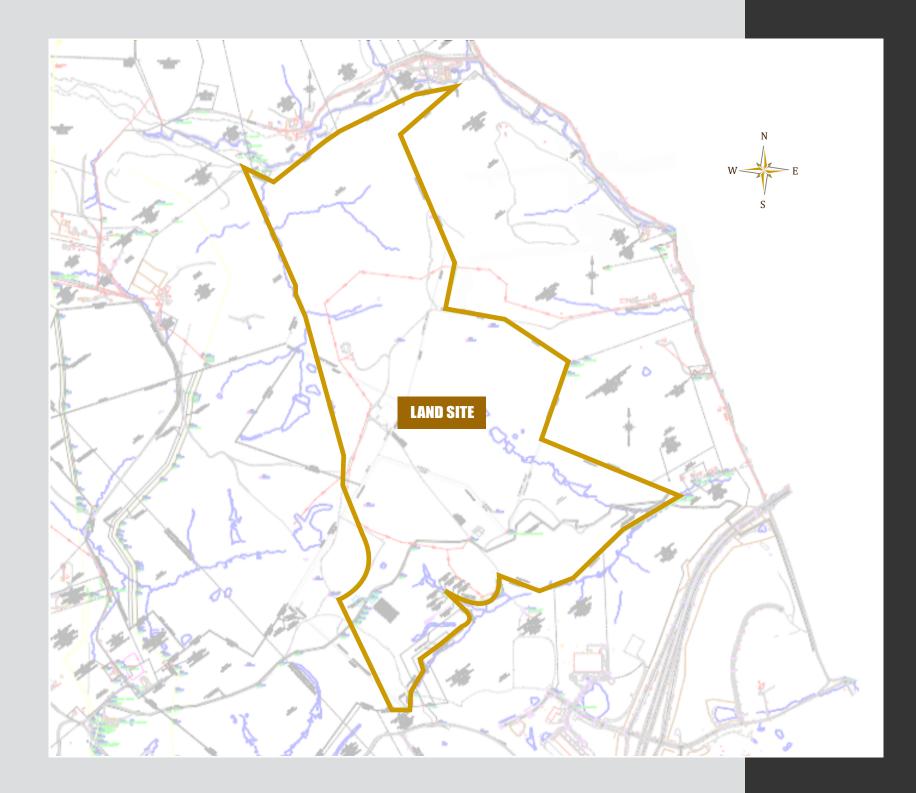

IMPERIAL, PA 15126 • FINDLAY TOWNSHIP • ALLEGHENY COUNTY

LAND SITE

Mangarana

**FOR SALE** 

596.90 Acres<sup>±</sup>

Prime Industrial Land

**CBRE** 

# **LAND DETAILS**

# ZONING: TOWNSHIP/BORO:

# MXU MDR-S BPK 978 encon VLD AG VLD ELM ST MXU 30 ZQ 30 BPK MDR FIN Alle Per MXU LDR BPK Y RESIDENTIAL JUSTRIAL LDR **LAND SITE** WIDR - MEDIUM DENSITY RESIDENTIAL MDR-S - MEDIUM DENSITY RESIDENTIAL - (TOWNHOMES) MXU - MIXED USE VLD - VILLAGE DISTRICT BPK PRD - PLANNED RESIDENTIAL DEVELOPMENT