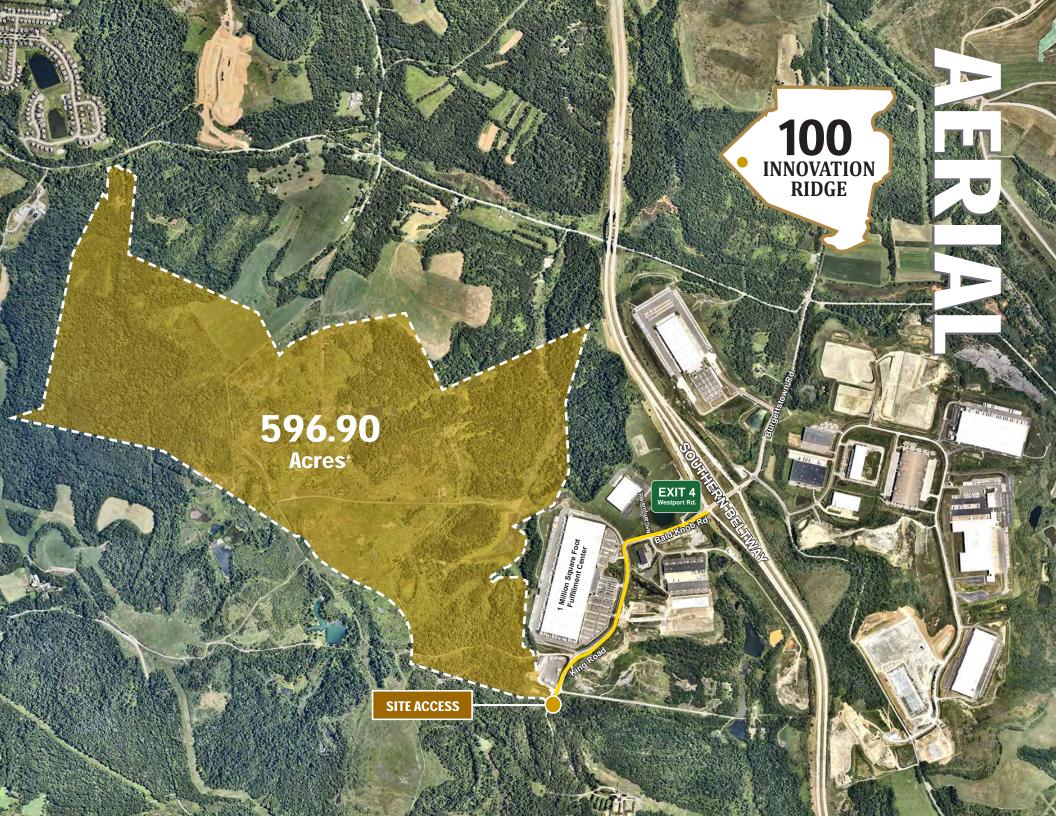

100 INNOVATION RIDGE

IMPERIAL, PA 15126 • FINDLAY TOWNSHIP • ALLEGHENY COUNTY

LAND SITE

Merricana

**FOR SALE** 

**596.90** Acres<sup>±</sup>

Prime Industrial Land

**CBRE** 

# 596.90 **Acres**<sup>±</sup>

For more information, please contact: