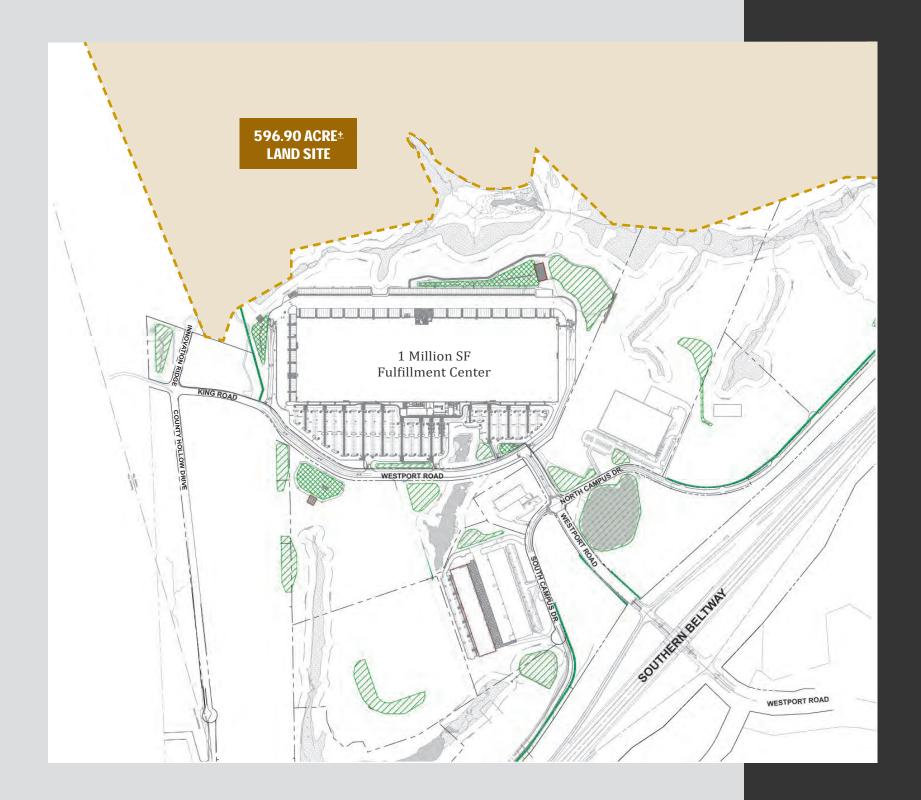

100 INNOVATION RIDGE

IMPERIAL, PA 15126 • FINDLAY TOWNSHIP • ALLEGHENY COUNTY

LAND SITE

Merricana

**FOR SALE** 

**596.90** Acres<sup>±</sup>

Prime Industrial Land

**CBRE** 

# 596.90 **Acres**<sup>±</sup>

For more information, please contact: