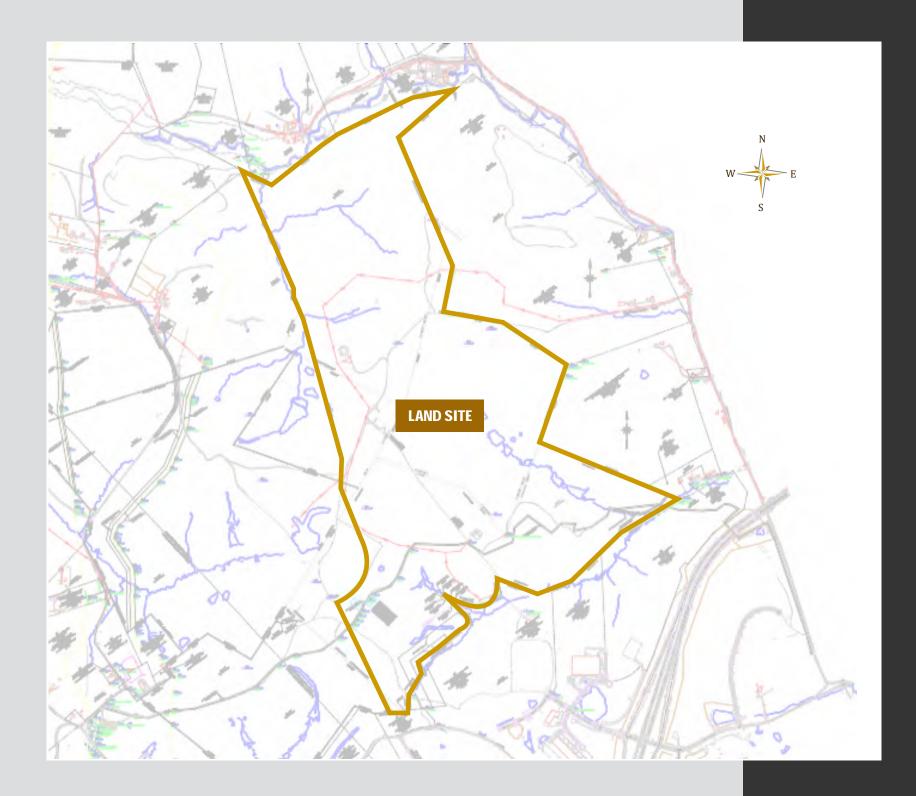

100 INNOVATION RIDGE

IMPERIAL, PA 15126 • FINDLAY TOWNSHIP • ALLEGHENY COUNTY

LAND SITE

Merricana

**FOR SALE** 

**596.90** Acres<sup>±</sup>

Prime Industrial Land

**CBRE** 

# 596.90 **Acres**<sup>±</sup>

For more information, please contact: