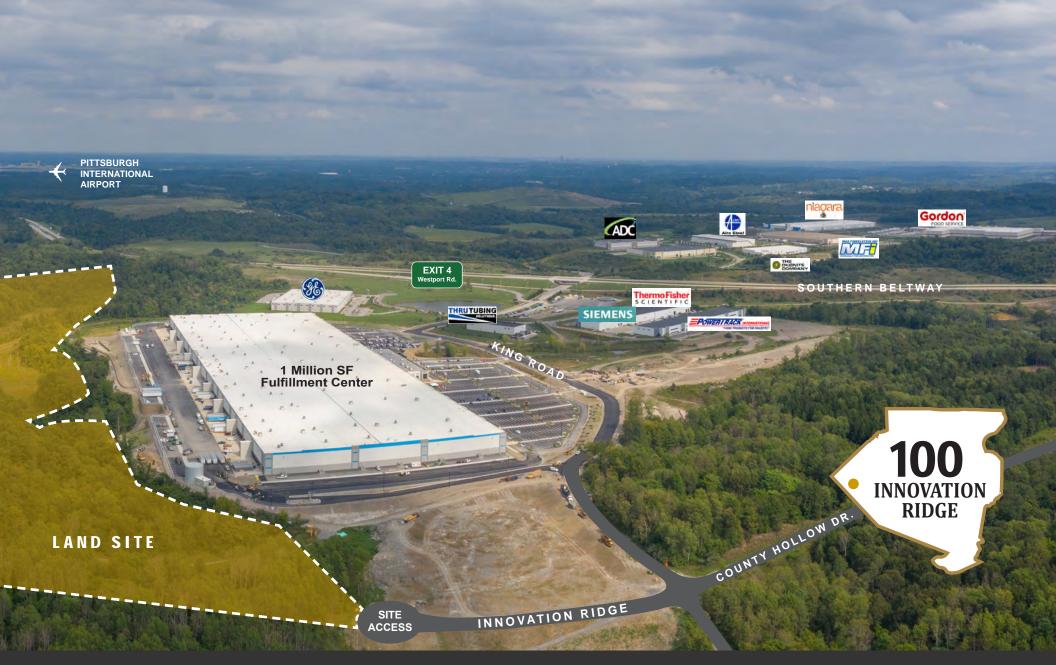

100 INNOVATION RIDGE

IMPERIAL, PA 15126 • FINDLAY TOWNSHIP • ALLEGHENY COUNTY

LAND SITE

Merricana

**FOR SALE** 

**596.90** Acres<sup>±</sup>

Prime Industrial Land

**CBRE** 

# 596.90 **Acres**<sup>±</sup>

For more information, please contact: