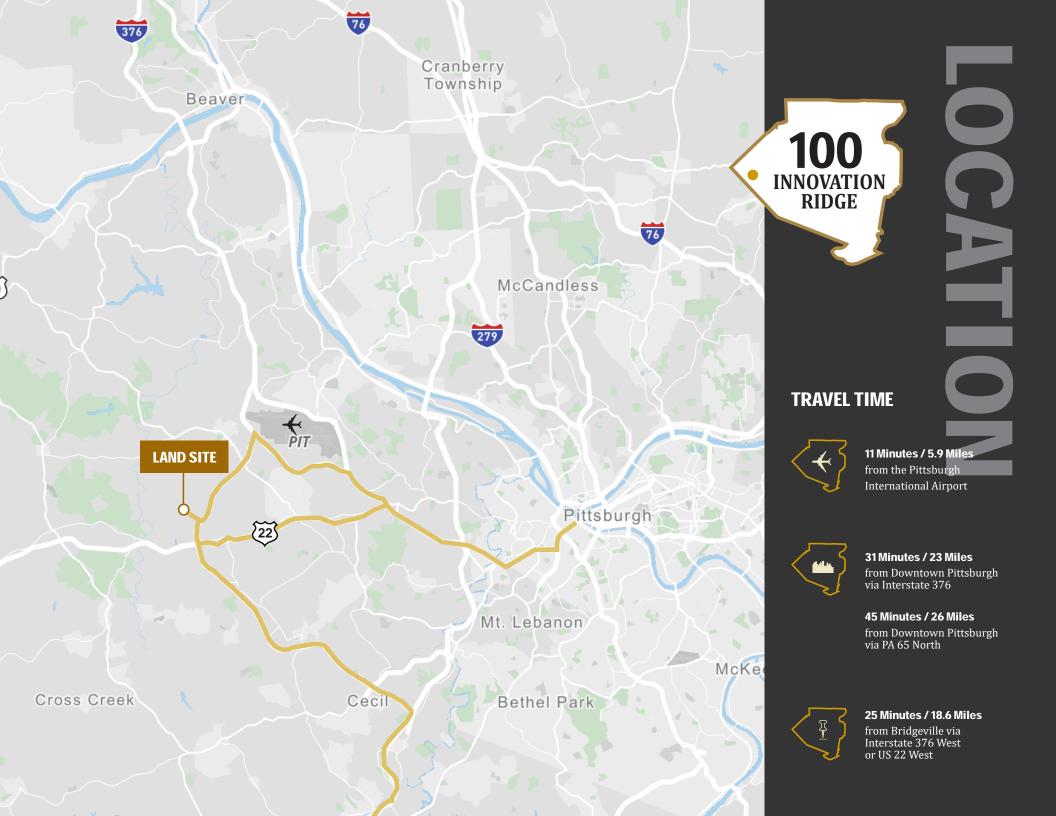

100 INNOVATION RIDGE

IMPERIAL, PA 15126 • FINDLAY TOWNSHIP • ALLEGHENY COUNTY

LAND SITE

Merricana

**FOR SALE** 

**596.90** Acres<sup>±</sup>

Prime Industrial Land

**CBRE** 

# 596.90 **Acres**<sup>±</sup>

For more information, please contact: