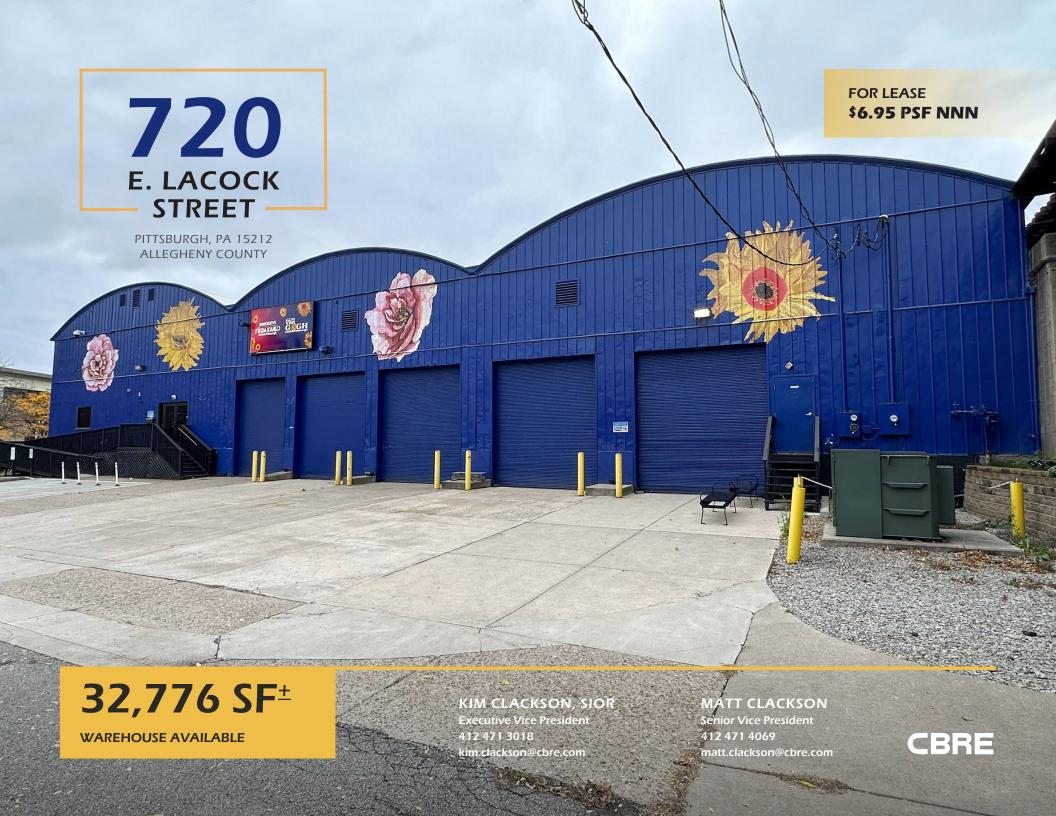

## **BUILDING SPECS**

BUILDING SIZE 32,776 SF±

OFFICE SPACE 1st Floor: 2,677 SF±

2nd Floor Mezzanine: 2,732 SF±

Total: 5,409 SF±

LOT SIZE 1.07 Acres±

CLEAR HEIGHT 20'

DRIVE-IN DOORS 1 (16'w x 20'h)

DOCK DOORS 4 Interior Dock Wells

PARKING 23 Spaces

**ELECTRICAL**400 Amp, 240-Volt, 3-Phase
(500 kVA 277/480-Volt Transformer on site but not tied into building systems.)

SPRINKLERS Ordinary Hazard Wet System

**ZONING** RIV-NS - Riverfront North Shore

This property is located in a flood zone.