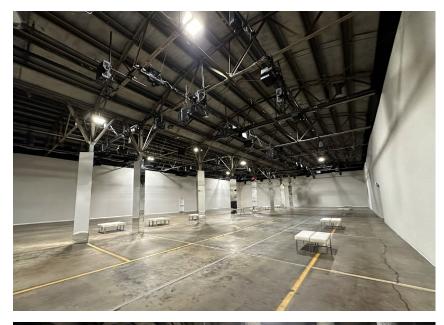

## **BUILDING SPECS**

BUILDING SIZE 32,776 SF±

OFFICE SPACE 1st Floor: 2,677 SF±

2nd Floor Mezzanine: 2,732 SF±

Total: 5,409 SF±

LOT SIZE 1.07 Acres±

CLEAR HEIGHT 20'

DRIVE-IN DOORS 1 (16'w x 20'h)

DOCK DOORS 4 Interior Dock Wells

PARKING 23 Spaces

**ELECTRICAL**400 Amp, 240-Volt, 3-Phase
(500 kVA 277/480-Volt Transformer on site but not tied into building systems.)

SPRINKLERS Ordinary Hazard Wet System