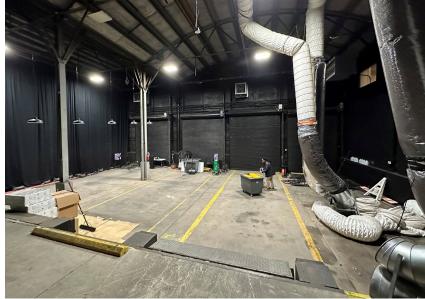

## **BUILDING SPECS**

BUILDING SIZE 32,776 SF±

OFFICE SPACE 1st Floor: 2,677 SF±

2nd Floor Mezzanine: 2,732 SF±

Total: 5,409 SF±

LOT SIZE 1.07 Acres±

CLEAR HEIGHT 20'

DRIVE-IN DOORS 1 (16'w x 20'h)

DOCK DOORS 4 Interior Dock Wells

PARKING 23 Spaces

**ELECTRICAL**400 Amp, 240-Volt, 3-Phase
(500 kVA 277/480-Volt Transformer on site but not tied into building systems.)

SPRINKLERS Ordinary Hazard Wet System