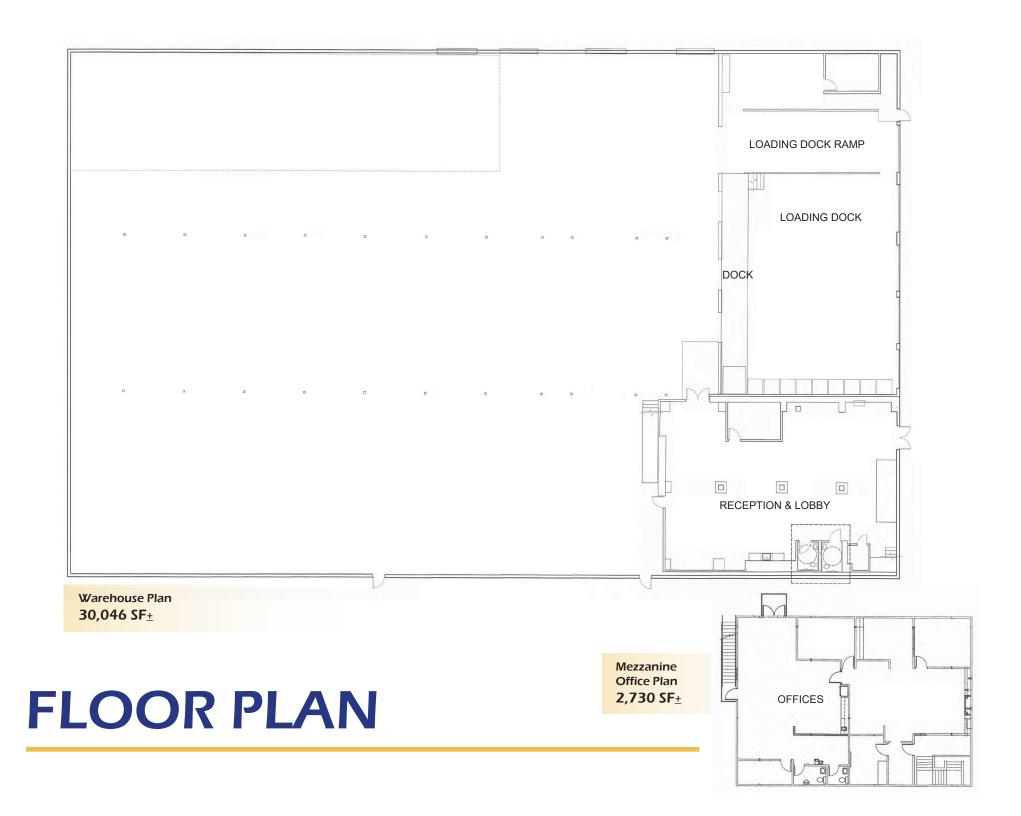

## **BUILDING SPECS**

BUILDING SIZE 32,776 SF±

OFFICE SPACE 1st Floor: 2,677 SF±

2nd Floor Mezzanine: 2,732 SF±

Total: 5,409 SF±

LOT SIZE 1.07 Acres±

CLEAR HEIGHT 20'

DRIVE-IN DOORS 1 (16'w x 20'h)

DOCK DOORS 4 Interior Dock Wells

PARKING 23 Spaces

**ELECTRICAL**400 Amp, 240-Volt, 3-Phase
(500 kVA 277/480-Volt Transformer on site but not tied into building systems.)

SPRINKLERS Ordinary Hazard Wet System