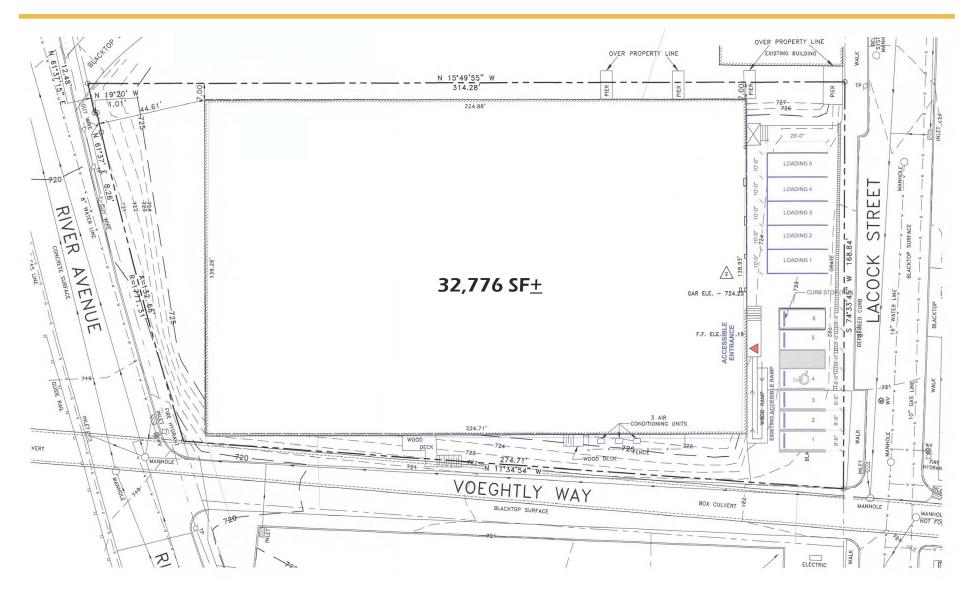

## **BUILDING SPECS**

BUILDING SIZE 32,776 SF±

OFFICE SPACE 1st Floor: 2,677 SF±

2nd Floor Mezzanine: 2,732 SF±

Total: 5,409 SF±

LOT SIZE 1.07 Acres±

CLEAR HEIGHT 20'

DRIVE-IN DOORS 1 (16'w x 20'h)

## SITE PLAN

©2022 CBRE, Inc. All rights reserved. This information has been obtained from sources believed reliable, but has not been verified for accuracy or completeness. You should conduct a careful, independent investigation of the property and verify all information. Any reliance on this information is solely at your own risk. CBRE and the CBRE logo are service marks of CBRE, Inc. All other marks displayed on this document are the property of their respective owners, and the use of such logos does not imply any affiliation with or endorsement of CBRE. Photos herein are the property of their respective owners. Use of these images without the express written consent of the owner is prohibited.