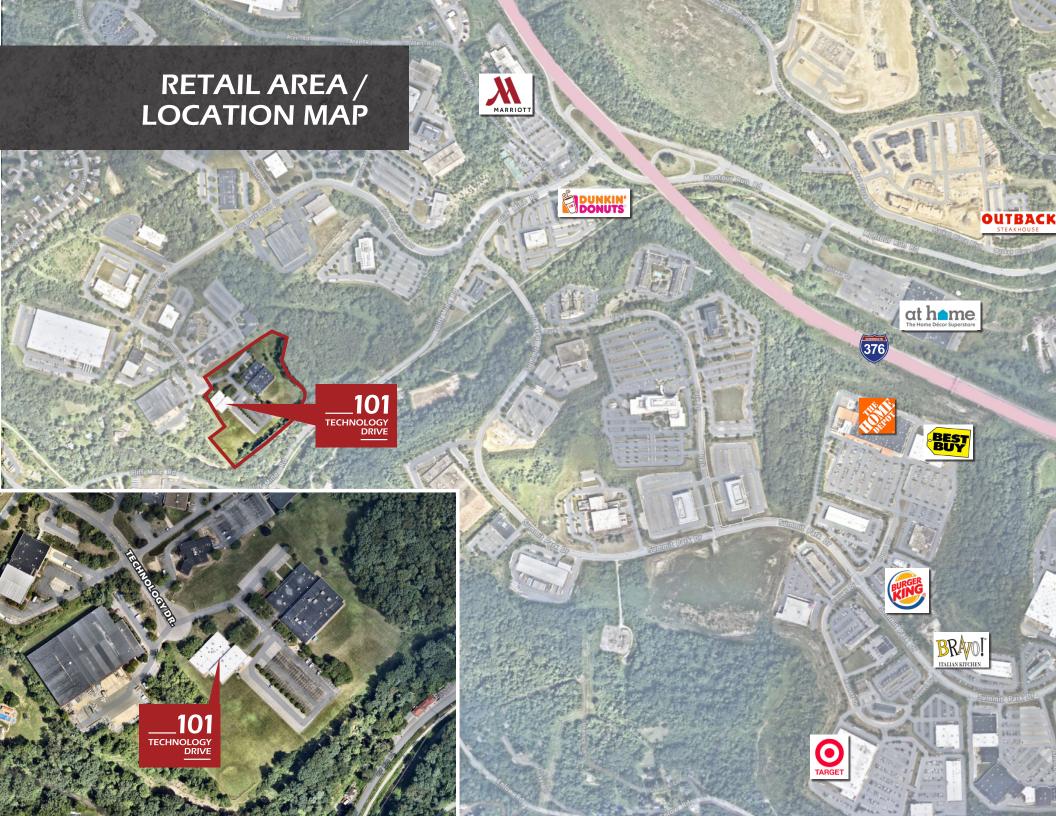

WAREHOUSE / FLEX SPACE

RIDC PARKWAY WEST PITTSBURGH, PA 15275

16,727 SF<sub>±</sub>

**AVAILABLE** 



101 TECHNOLOGY DRIVE



Building Size:

16,727 SF<sub>±</sub>



Land Area: 9.3 Acres<u>+</u>



Parking Spaces: 34 (Expandable)



Loading Docks: 1 (9' x 8'±)

with hydraulic leveler



Drive-In Doors: 1 (9' x 8'±)



High Bay Warehouse Ceiling Height: 18′



Fully Air Conditioned



Electric: 1200 Amps, 120/208-volt

3-phase/4-wire



Generator: Natural Gas



Fire Sprinkler: Wet System



Zoning: BP - Business Park

Findlay Township, Allegheny County



Fiber Internet: 4 Providers: AT&T, Crown

Communication, DQE,

& Verizon



Total Taxes (2023): \$1.19 PSF



\_\_\_101
TECHNOLOGY
DRIVE

# 9.3 ACRES - ROOM FOR EXPANSION



## **LOCATION MAPS**







## CONTACT

#### KIM CLACKSON

Executive Vice President 412.471.3018 kim.clackson@cbre.com

### **MATT CLACKSON**

Senior Vice President 412.471.4069 matt.clackson@cbre.com

### **NICOLE CLACKSON ROSSMAN**

Senior Associate 412.471.3385 nicole.clackson@cbre.com

CBRE, Inc. • One Oxford Centre • 301 Grant Street, Suite 4000 • Pittsburgh, PA 15219 • cbre.com



© 2024 CBRE, Inc. All rights reserved. This information has been obtained from sources believed reliable but has not been verified for accuracy or completeness. CBRE, Inc. makes no guarantee, representation or warranty and accepts no responsibility or liability as to the accuracy, completeness, or reliability of the information contained herein. You should conduct a careful, independent investigation of the property and verify all