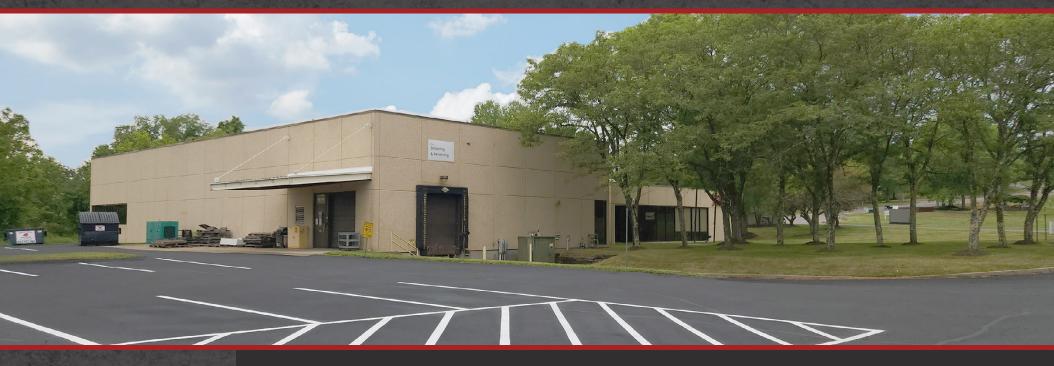

Parking Spaces: 34 (Expandable)

Loading Docks: 1 (9' x 8'±)

with hydraulic leveler

Drive-In Doors: 1 (9' x 8'±)

High Bay Warehouse Ceiling Height: 18′

Fully Air Conditioned

Electric: 1200 Amps, 120/208-volt

3-phase/4-wire

Generator: Natural Gas

Fire Sprinkler: Wet System

Zoning: BP - Business Park

Findlay Township, Allegheny County

Fiber Internet: 4 Providers: AT&T, Crown

Communication, DQE,

& Verizon