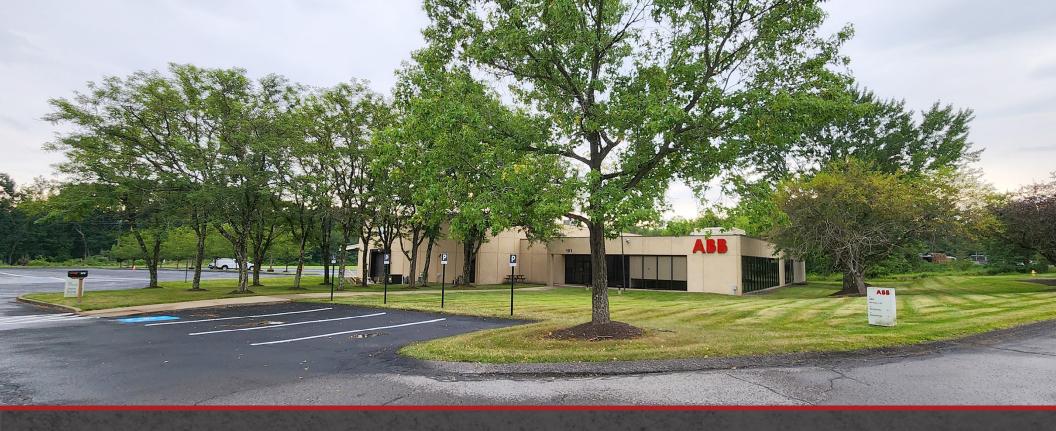

WAREHOUSE / FLEX SPACE

RIDC PARKWAY WEST PITTSBURGH, PA 15275

16,727 SF<sub>±</sub>

**AVAILABLE** 

101 TECHNOLOGY DRIVE

Building Size:

16,727 SF<sub>±</sub>

Land Area: 9.3 Acres<u>+</u>