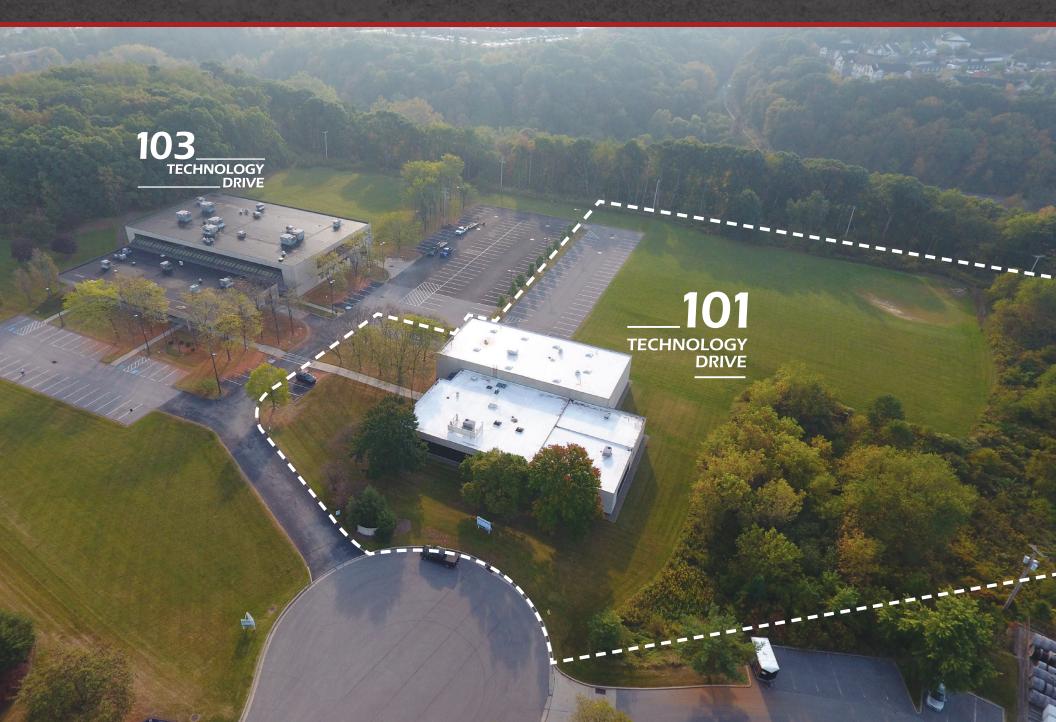

WAREHOUSE / FLEX SPACE

RIDC PARKWAY WEST PITTSBURGH, PA 15275

16,727 SF<sub>±</sub>

**AVAILABLE** 



101 TECHNOLOGY DRIVE



Building Size:

16,727 SF<sub>±</sub>



Land Area: 9.3 Acres<u>+</u>



Parking Spaces: 34 (Expandable)



Loading Docks: 1 (9' x 8'±)

with hydraulic leveler



Drive-In Doors: 1 (9' x 8'±)



High Bay Warehouse Ceiling Height: 18′



Fully Air Conditioned



Electric: 1200 Amps, 120/208-volt

3-phase/4-wire



Generator: Natural Gas



Fire Sprinkler: Wet System



Zoning: BP - Business Park

Findlay Township, Allegheny County



Fiber Internet: 4 Providers: AT&T, Crown

Communication, DQE,

& Verizon



Total Taxes (2023): \$1.19 PSF



\_\_\_101
TECHNOLOGY
DRIVE

# 9.3 ACRES - ROOM FOR EXPANSION



## **LOCATION MAPS**







## CONTACT

#### KIM CLACKSON

Executive Vice President 412.471.3018 kim.clackson@cbre.com

### **MATT CLACKSON**

Senior Vice President 412.471.4069 matt.clackson@cbre.com

### **NICOLE CLACKSON ROSSMAN**

Senior Associate 412.471.3385 nicole.clackson@cbre.com

CBRE, Inc. • One Oxford Centre • 301 Grant Street, Suite 4000 • Pittsburgh, PA 15219 • cbre.com



© 2024 CBRE, Inc. All rights reserved. This information has been obtained from sources believed reliable but has not been verified for accuracy or completeness. CBRE, Inc. makes no guarantee, representation or warranty and accepts no responsibility or liability as to the accuracy, completeness, or reliability of the information contained herein. You should conduct a careful, independent investigation of t