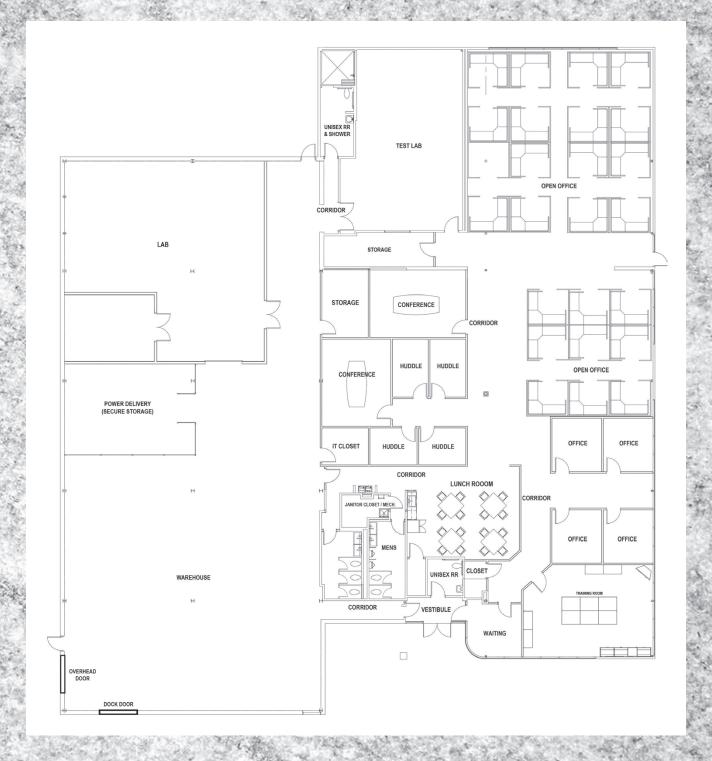

WAREHOUSE / FLEX SPACE

RIDC PARKWAY WEST PITTSBURGH, PA 15275

16,727 SF<sub>±</sub>

**AVAILABLE** 

101 TECHNOLOGY DRIVE

Building Size:

16,727 SF<sub>±</sub>

Land Area: 9.3 Acres<u>+</u>