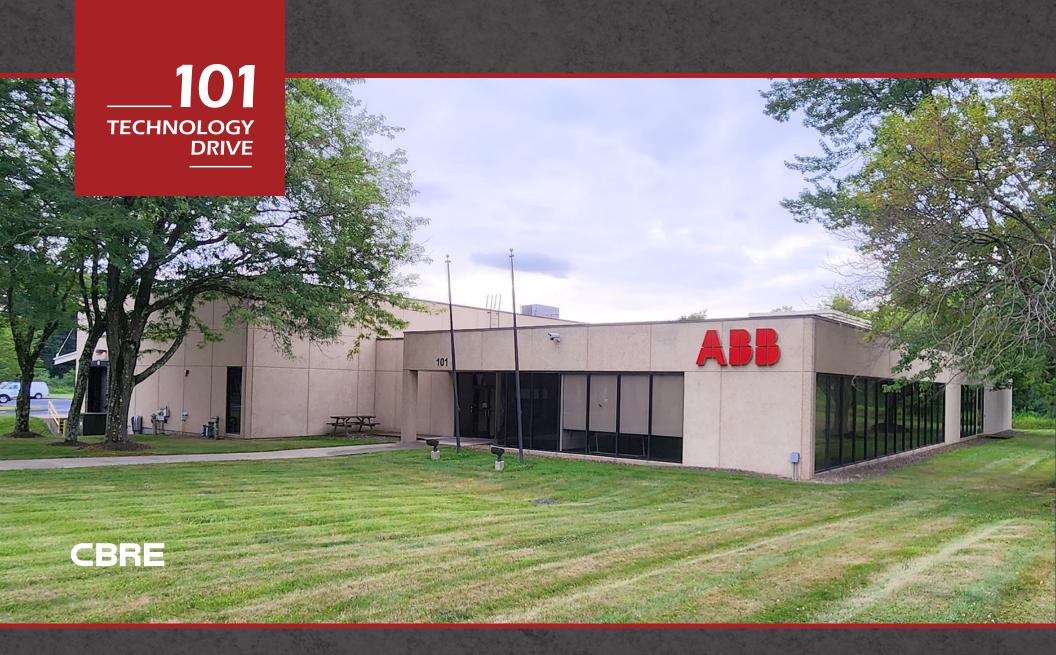

WAREHOUSE / FLEX SPACE

RIDC PARKWAY WEST PITTSBURGH, PA 15275

16,727 SF<sub>±</sub>

**AVAILABLE** 

101 TECHNOLOGY DRIVE

Building Size:

16,727 SF<sub>±</sub>

Land Area: 9.3 Acres<u>+</u>

Total Taxes (2023): \$1.19 PSF

\_\_\_101
TECHNOLOGY
DRIVE