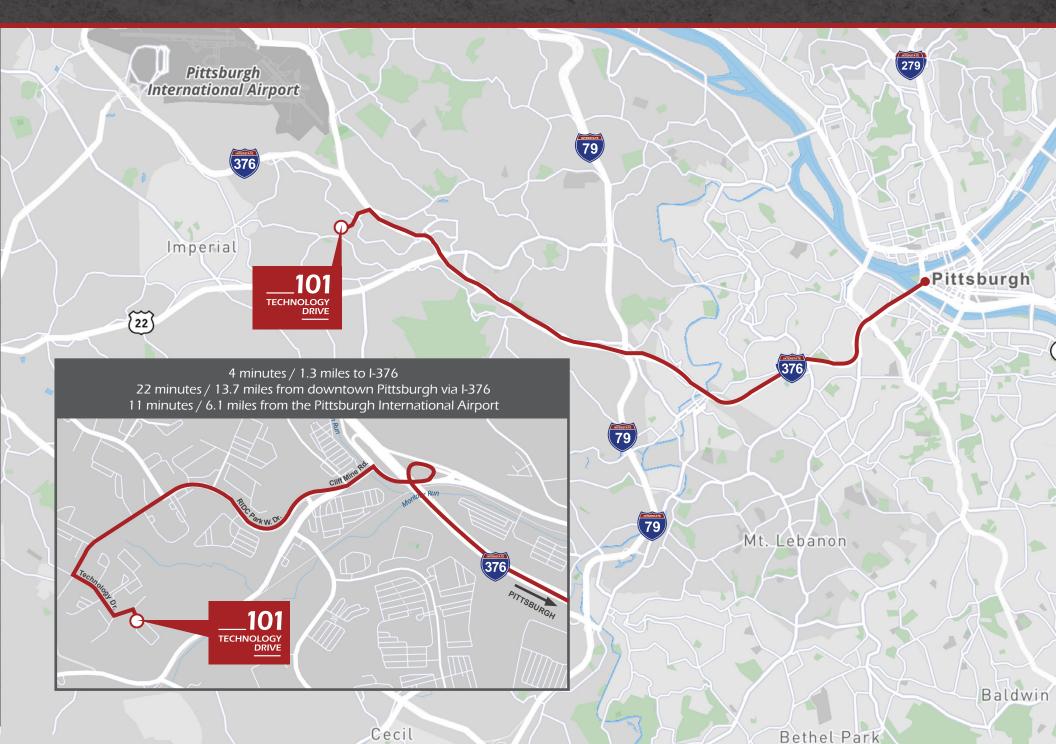

WAREHOUSE / FLEX SPACE

RIDC PARKWAY WEST PITTSBURGH, PA 15275

16,727 SF<sub>±</sub>

**AVAILABLE** 



101 TECHNOLOGY DRIVE



Building Size:

16,727 SF<sub>±</sub>



Land Area: 9.3 Acres<u>+</u>



Parking Spaces: 34 (Expandable)



Loading Docks: 1 (9' x 8'±)

with hydraulic leveler



Drive-In Doors: 1 (9' x 8'±)



High Bay Warehouse Ceiling Height: 18′



Fully Air Conditioned



Electric: 1200 Amps, 120/208-volt

3-phase/4-wire



Generator: Natural Gas



Fire Sprinkler: Wet System



Zoning: BP - Business Park

Findlay Township, Allegheny County



Fiber Internet: 4 Providers: AT&T, Crown

Communication, DQE,

& Verizon



Total Taxes (2023): \$1.19 PSF



\_\_\_101
TECHNOLOGY
DRIVE

# 9.3 ACRES - ROOM FOR EXPANSION



## **LOCATION MAPS**







## CONTACT

#### KIM CLACKSON

Executive Vice President 412.471.3018 kim.clackson@cbre.com

### **MATT CLACKSON**

Senior Vice President 412.471.4069 matt.clackson@cbre.com

### **NICOLE CLACKSON ROSSMAN**

Senior Associate 412.471.3385 nicole.clackson@cbre.com

CBRE, Inc. • One Oxford Centre • 301 Grant Street, Suite 4000 • Pittsburgh, PA 15219 • cbre.com



© 2024 CBRE, Inc. All rights reserved. This information has been obtained from sources believed reliable but has not been verified for accuracy or completeness. CBRE, Inc. makes no guarantee, representation or warranty and accepts no responsibility or liability as to the accuracy, completeness, or reliability of the information contained herein. You should conduct a careful, independent investigation of the property and verify a