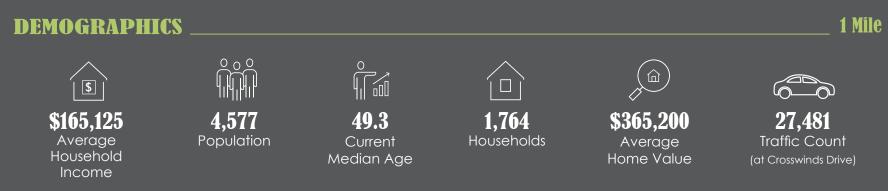

### THE NEIGHBORHOOD

4100 Washington Road is located in Peters Township, an area known for its strong demographics, including household income, population, housing values, and exceptional school districts.