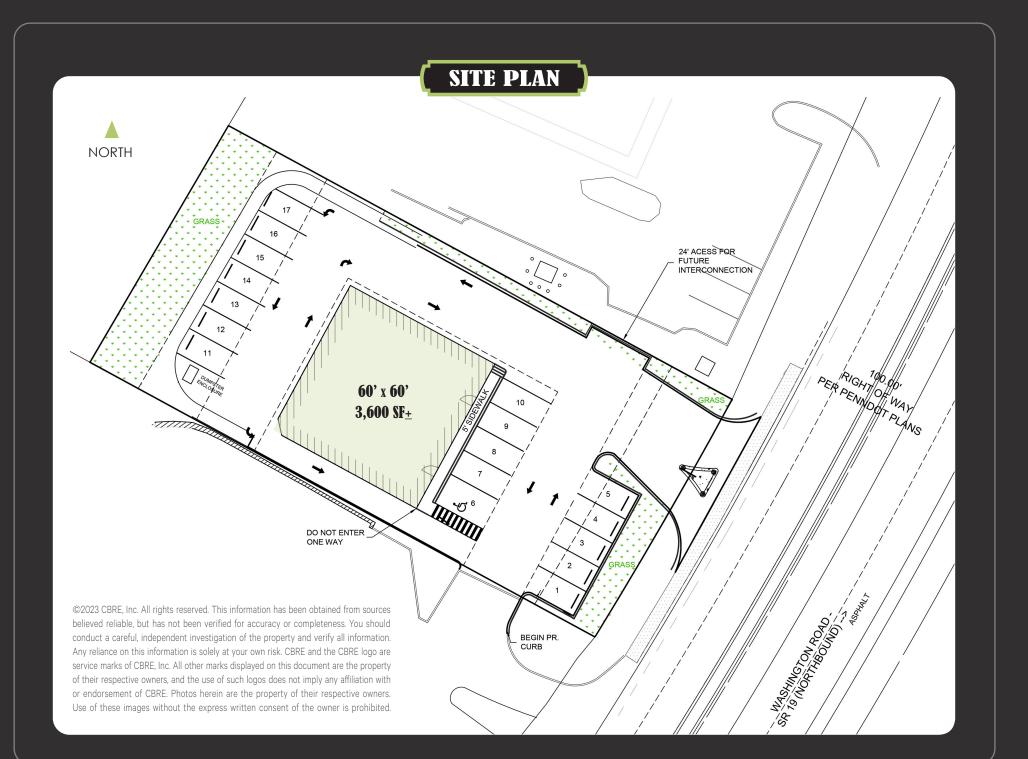

WASHINGTON ROAD | MCMURRAY

3,600 SF RETAIL SPACE | COMING SOON IN 2024 | DRIVE-THRU AVAILABLE

# Building Size 3,600 SF

Parking Spaces
18
• Drive-Thru Available

### THE NEIGHBORHOOD

4100 Washington Road is located in Peters Township, an area known for its strong demographics, including household income, population, housing values, and exceptional school districts.

#### **TRAFFIC GENERATORS**

- Donaldson's Crossroads
   1 min. / 0.4 mile
- South Hills Village Mall
   11 min. / 6 miles
- Southpointe Business Park 8 min. / 2.9 miles
- The Meadows Racetrack & Casino 13 min. / 7 miles
  - Downtown Pittsburgh 29 min. / 23 miles











## CBRE

One Oxford Centre | 301 Grant Street, Suite 4000 Pittsburgh, PA 15219 | www.cbre.com KIM CLACKSON

Executive Vice President 412 471 3018 kim.clackson@cbre.com **MATT CLACKSON** 

Senior Vice President 412 471 4069 matt.clackson@cbre.com

#### NICOLE CLACKSON-ROSSMAN

Senior Associate 412 471 3385 nicole.clackson@cbre.com