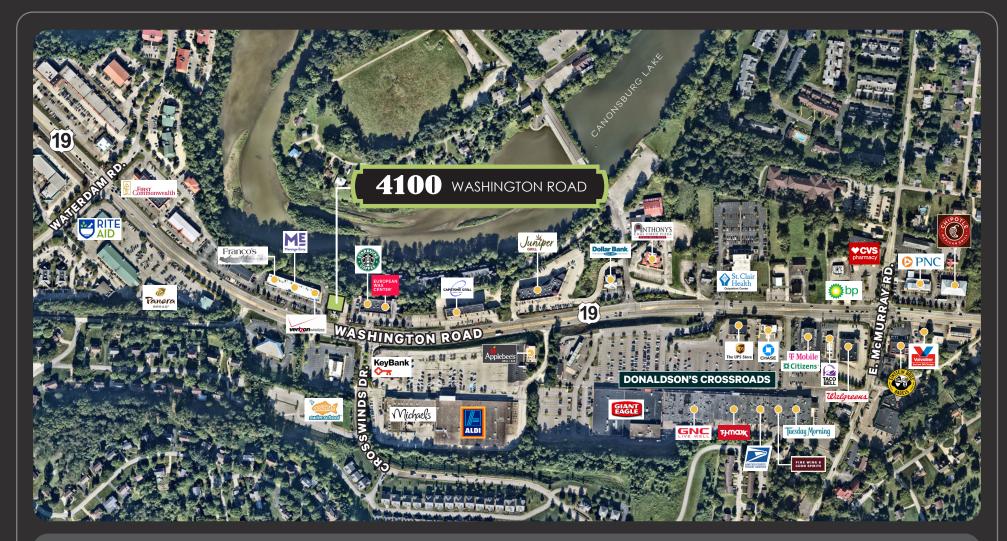

### THE NEIGHBORHOOD

4100 Washington Road is located in Peters Township, an area known for its strong demographics, including household income, population, housing values, and exceptional school districts.

#### **TRAFFIC GENERATORS**

- Donaldson's Crossroads
   1 min. / 0.4 mile
- South Hills Village Mall
   11 min. / 6 miles
- Southpointe Business Park 8 min. / 2.9 miles
- The Meadows Racetrack & Casino 13 min. / 7 miles
  - Downtown Pittsburgh 29 min. / 23 miles