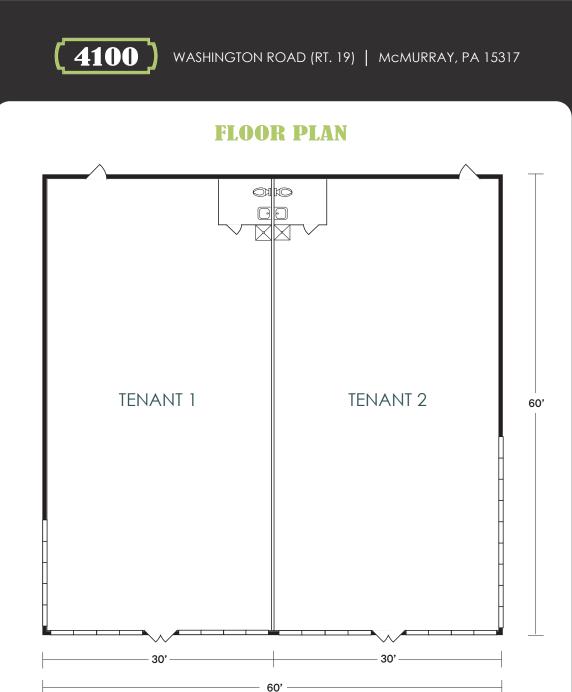

WASHINGTON ROAD | MCMURRAY

3,600 SF RETAIL SPACE | COMING SOON IN 2024 | DRIVE-THRU AVAILABLE

# Building Size 3,600 SF

Parking Spaces
18
• Drive-Thru Available