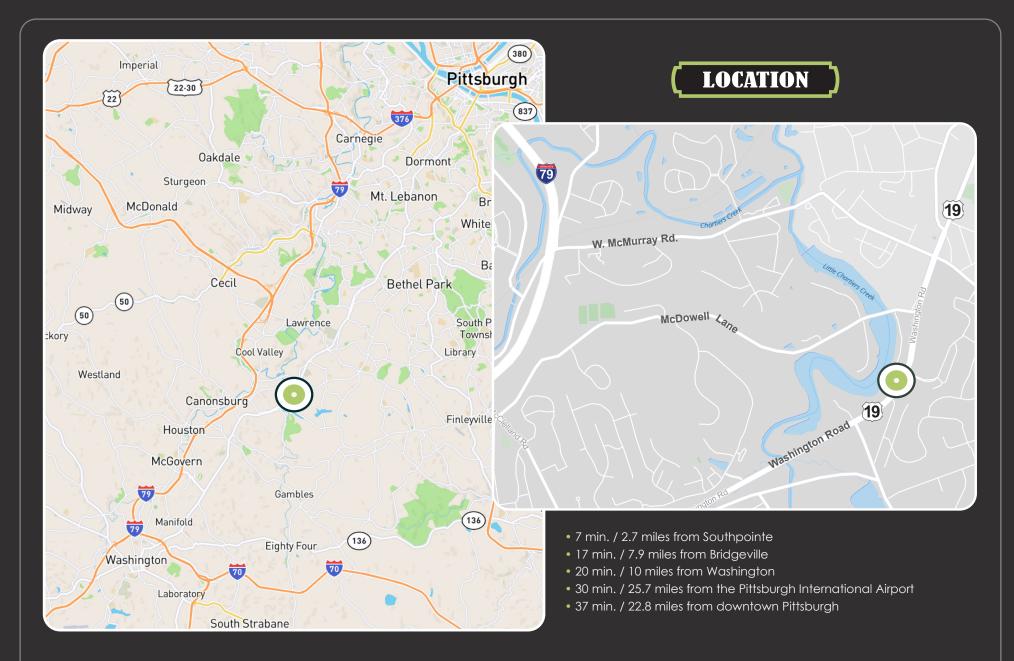

### THE NEIGHBORHOOD

4100 Washington Road is located in Peters Township, an area known for its strong demographics, including household income, population, housing values, and exceptional school districts.

#### **TRAFFIC GENERATORS**

- Donaldson's Crossroads
   1 min. / 0.4 mile
- South Hills Village Mall
   11 min. / 6 miles
- Southpointe Business Park 8 min. / 2.9 miles
- The Meadows Racetrack & Casino 13 min. / 7 miles
  - Downtown Pittsburgh 29 min. / 23 miles