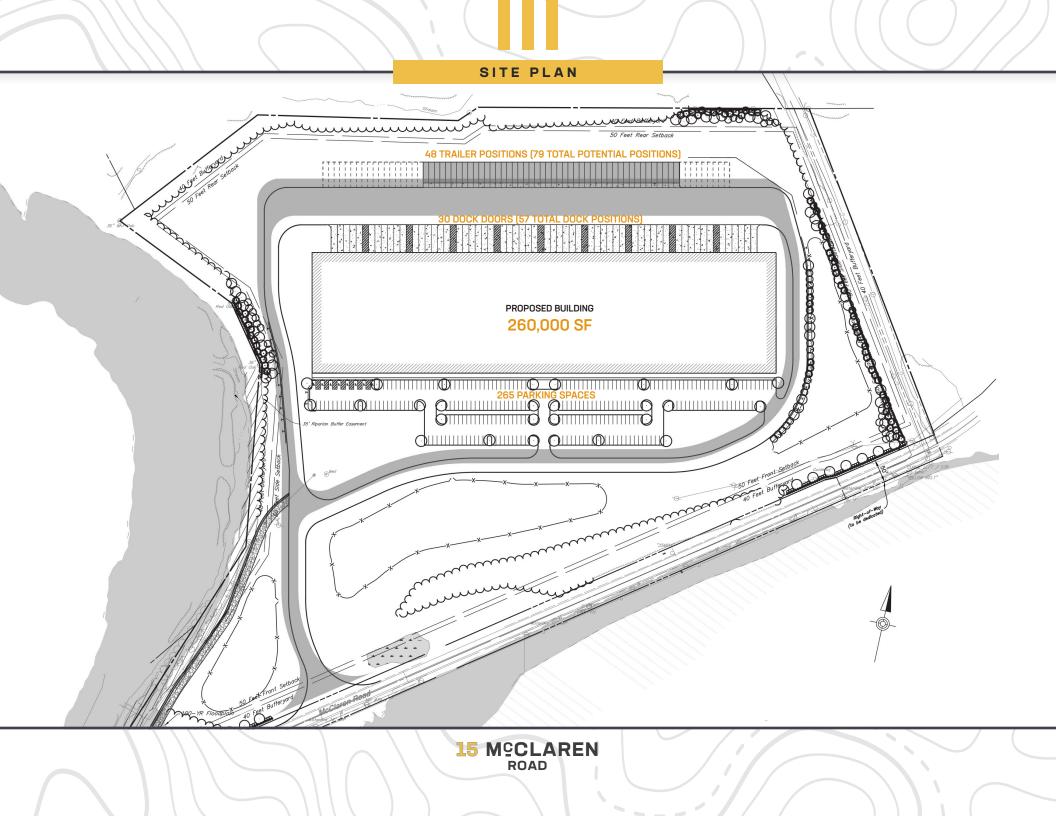

### BUILDING SPECS

|          | TOTAL BUILDING SIZE    | 260,000 SF±                                |   | DRIVE-IN DOORS          | 2 (12' x 14')                                         |
|----------|------------------------|--------------------------------------------|---|-------------------------|-------------------------------------------------------|
| ¥        | OFFICE                 | Build to Suit                              |   | CONCRETE SLAB           | 6" Macro Fiber Reinforced                             |
| Ē        | CLEAR HEIGHT           | 36'                                        | • | WAREHOUSE LIGHTING      | LED, 25 FC                                            |
|          | COLUMN SPACING         | 50' x 50'                                  | ¥ | ELECTRICAL              | 2000 AMP, 480/277-Volt                                |
| <b>.</b> | TRUCK COURT            | 140' deep                                  | 0 | PARKING SPACES          | 265                                                   |
|          | FIRE PROTECTION SYSTEM | ESFR                                       |   | TRAILER PARKING/LOADING | 48 Trailer Spaces;<br>(79 Total Potential Positions)  |
|          | DOCK DOORS             | 30 Dock Doors<br>(57 Total Dock Positions) |   | ZONING                  | MXU - Mixed Use<br>Findlay Township, Allegheny County |