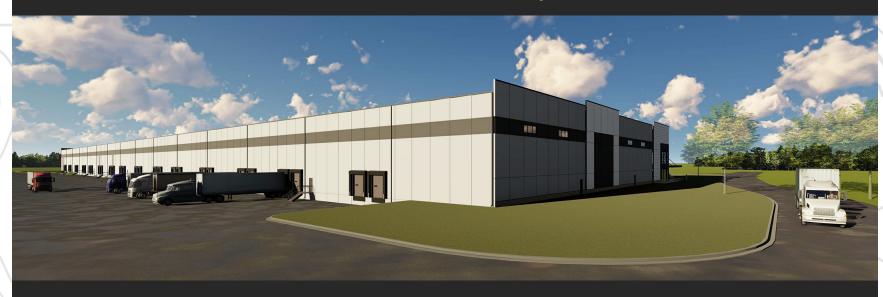

NEW FULLY ENTITLED CLASS A INDUSTRIAL BUILDING

**15 MºCLAREN** 

ROAD

ACRES 34.24

FOR LEASE

### BUILDING SPECS

|          | TOTAL BUILDING SIZE    | 260,000 SF±                                |   | DRIVE-IN DOORS          | 2 (12' x 14')                                         |
|----------|------------------------|--------------------------------------------|---|-------------------------|-------------------------------------------------------|
| ¥        | OFFICE                 | Build to Suit                              |   | CONCRETE SLAB           | 6" Macro Fiber Reinforced                             |
| Ē        | CLEAR HEIGHT           | 36'                                        | • | WAREHOUSE LIGHTING      | LED, 25 FC                                            |
|          | COLUMN SPACING         | 50' x 50'                                  | ¥ | ELECTRICAL              | 2000 AMP, 480/277-Volt                                |
| <b>.</b> | TRUCK COURT            | 140' deep                                  | 0 | PARKING SPACES          | 265                                                   |
|          | FIRE PROTECTION SYSTEM | ESFR                                       |   | TRAILER PARKING/LOADING | 48 Trailer Spaces;<br>(79 Total Potential Positions)  |
|          | DOCK DOORS             | 30 Dock Doors<br>(57 Total Dock Positions) |   | ZONING                  | MXU - Mixed Use<br>Findlay Township, Allegheny County |