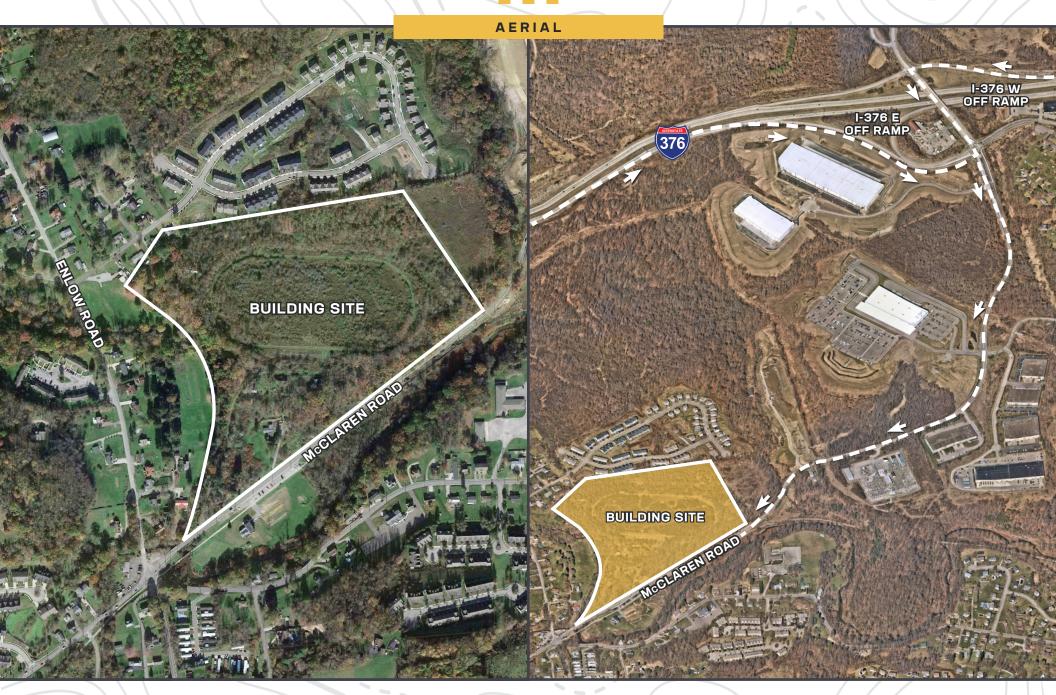

NEW FULLY ENTITLED CLASS A INDUSTRIAL BUILDING

**15 MºCLAREN** 

ROAD

ACRES 34.24

FOR LEASE