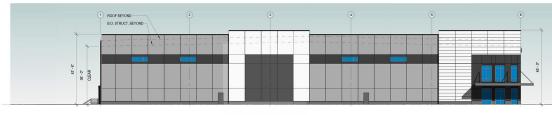

| • | WAREHOUSE LIGHTING      | LED, 25 FC                                            |
|          | COLUMN SPACING         | 50' x 50'                                  | ¥ | ELECTRICAL              | 2000 AMP, 480/277-Volt                                |
| <b>.</b> | TRUCK COURT            | 140' deep                                  | 0 | PARKING SPACES          | 265                                                   |
|          | FIRE PROTECTION SYSTEM | ESFR                                       |   | TRAILER PARKING/LOADING | 48 Trailer Spaces;<br>(79 Total Potential Positions)  |
|          | DOCK DOORS             | 30 Dock Doors<br>(57 Total Dock Positions) |   | ZONING                  | MXU - Mixed Use<br>Findlay Township, Allegheny County |

CBRE

ELEVATIONS





WEST ELEVATION

15 MCCLAREN ROAD

# 15 MCCLAREN ROAD

FOR INQUIRIES, PLEASE CONTACT

## KIM CLACKSON

Executive Vice President 412 471 3018 kim.clackson@cbre.com

## MATT CLACKSON

Senior Vice President 412 471 4069 matt.clackson@cbre.com

CBRE

One Oxford Centre | 301 Grant Street, Suite 4000 | Pittsburgh, PA 15219 | cbre.com



©2023 CBRE, Inc. All rights reserved. This information has been obtained from sources believed reliable, but has not been verified for accuracy or completeness. You should conduct a careful, independent investigation of the property and verify all information. Any reliance on this information is solely at your own risk. CBRE and the CBRE logo are service marks of CBRE, Inc. All other marks displayed on this document are the property of their respective owners, a