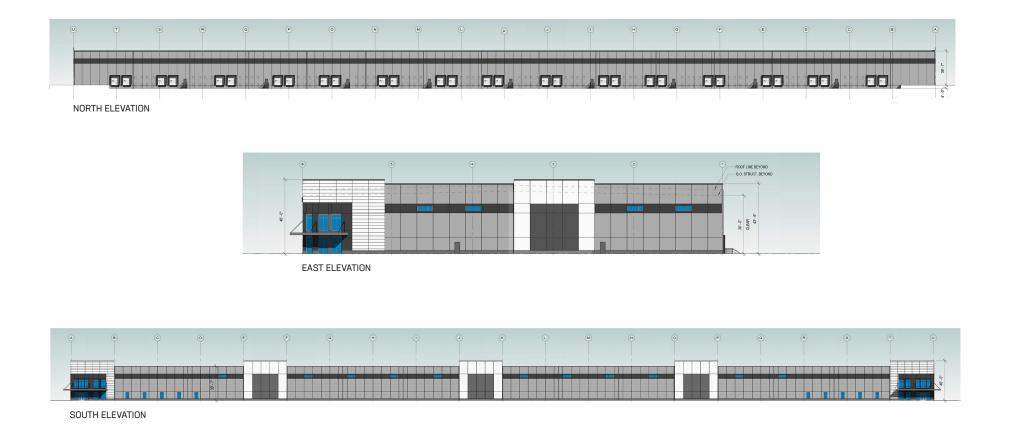

| • | WAREHOUSE LIGHTING      | LED, 25 FC                                            |
|          | COLUMN SPACING         | 50' x 50'                                  | ¥ | ELECTRICAL              | 2000 AMP, 480/277-Volt                                |
| <b>.</b> | TRUCK COURT            | 140' deep                                  | 0 | PARKING SPACES          | 265                                                   |
|          | FIRE PROTECTION SYSTEM | ESFR                                       |   | TRAILER PARKING/LOADING | 48 Trailer Spaces;<br>(79 Total Potential Positions)  |
|          | DOCK DOORS             | 30 Dock Doors<br>(57 Total Dock Positions) |   | ZONING                  | MXU - Mixed Use<br>Findlay Township, Allegheny County |

CBRE

ELEVATIONS





WEST ELEVATION

15 MCCLAREN ROAD

# 15 MCCLAREN ROAD

FOR INQUIRIES, PLEASE CONTACT

## KIM CLACKSON

Executive Vice President 412 471 3018 kim.clackson@cbre.com

## MATT CLACKSON

Senior Vice President 412 471 4069 matt.clackson@cbre.com

CBRE

One Oxford Centre | 301 Grant Street, Suite 4000 | Pittsburgh, PA 15219 | cbre.com



©2023 CBRE, Inc. All rights reserved. This information has been obtained from sources believed reliable, but has not been verified for accuracy or completeness. You should conduct a careful, independent investigation of the property and verify all information. Any reliance on this information is solely at your own risk. CBRE and the CBRE logo are service marks of CBRE, Inc. All other marks displayed on this document are the property of their respective owners,