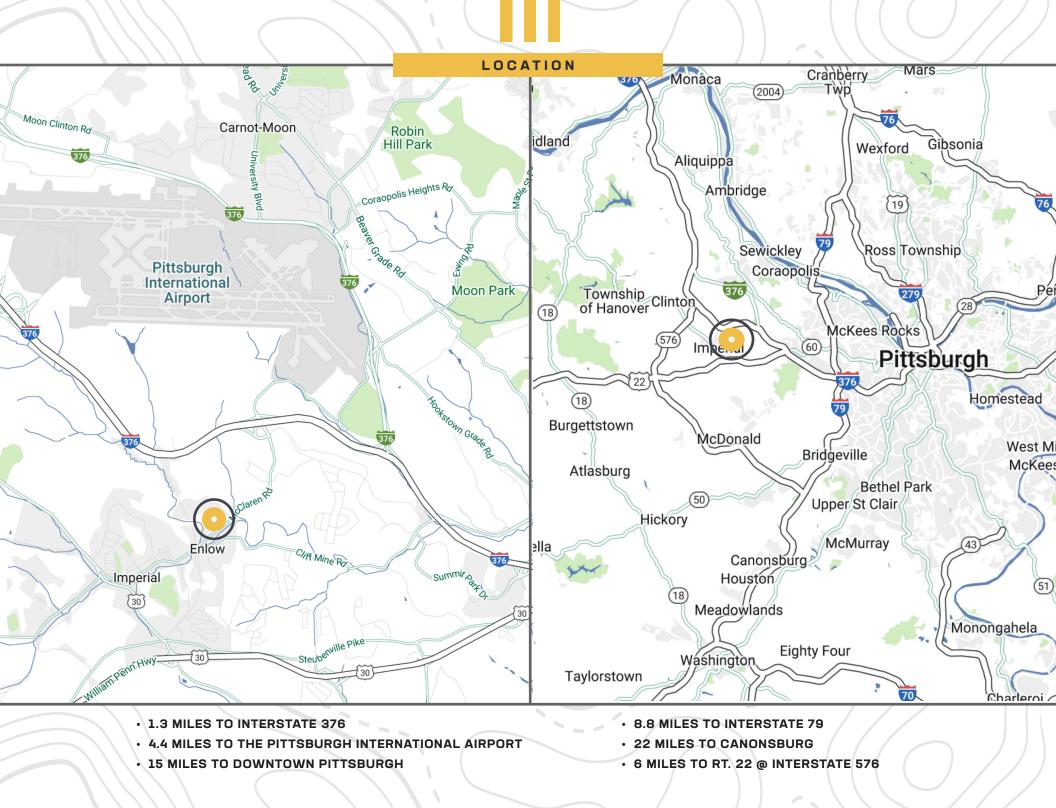

NEW FULLY ENTITLED CLASS A INDUSTRIAL BUILDING

**15 MºCLAREN** 

ROAD

ACRES 34.24

FOR LEASE