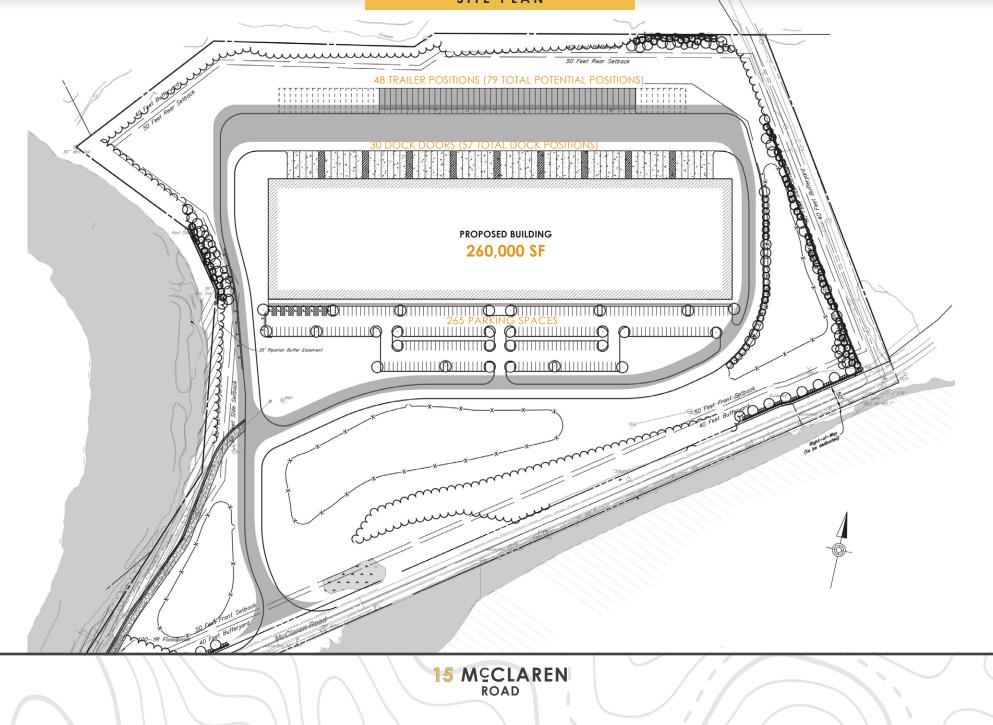

#### SITE PLAN

#### BUILDING SPECS

|   | TOTAL BUILDING SIZE    | 260,000 SF±                                |   | DRIVE-IN DOORS          | 2 (12' x 14')                                         |
|---|------------------------|--------------------------------------------|---|-------------------------|-------------------------------------------------------|
| ¥ | OFFICE                 | Build to Suit                              |   | CONCRETE SLAB           | 6" Macro Fiber Reinforced                             |
| Ē | CLEAR HEIGHT           | 36'                                        | ? | WAREHOUSE LIGHTING      | LED, 25 FC                                            |
|   | COLUMN SPACING         | 50' x 50'                                  | F | ELECTRICAL              | 2000 AMP, 480/277-Volt                                |
|   | TRUCK COURT            | 140' deep                                  | 0 | PARKING SPACES          | 265                                                   |
|   | FIRE PROTECTION SYSTEM | ESFR                                       |   | TRAILER PARKING/LOADING | 48 Trailer Spaces;<br>(79 Total Potential Positions)  |
|   | DOCK DOORS             | 30 Dock Doors<br>(57 Total Dock Positions) |   | ZONING                  | MXU - Mixed Use<br>Findlay Township, Allegheny County |
|   |                        |                                            |   |                         |                                                       |