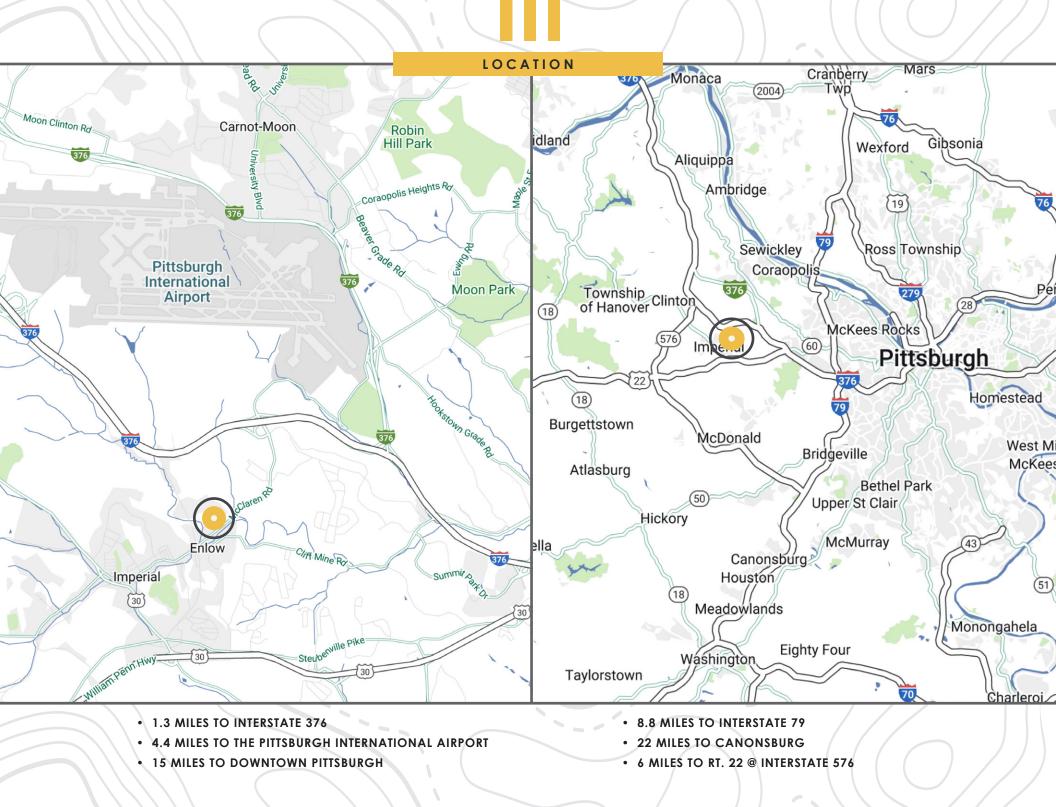

NEW FULLY ENTITLED CLASS A INDUSTRIAL BUILDING

# BUILDING SIZE 260,000 SF<u>+</u> ACRES 34.24

FOR LEASE

KIM CLACKSON

Executive Vice President 412 471 3018 kim.clackson@cbre.com

#### MATT CLACKSON

Senior Vice President 412 471 4069 matt.clackson@cbre.com

In

15 MCCLAREN ROAD, CORAOPOLIS, PA 15108