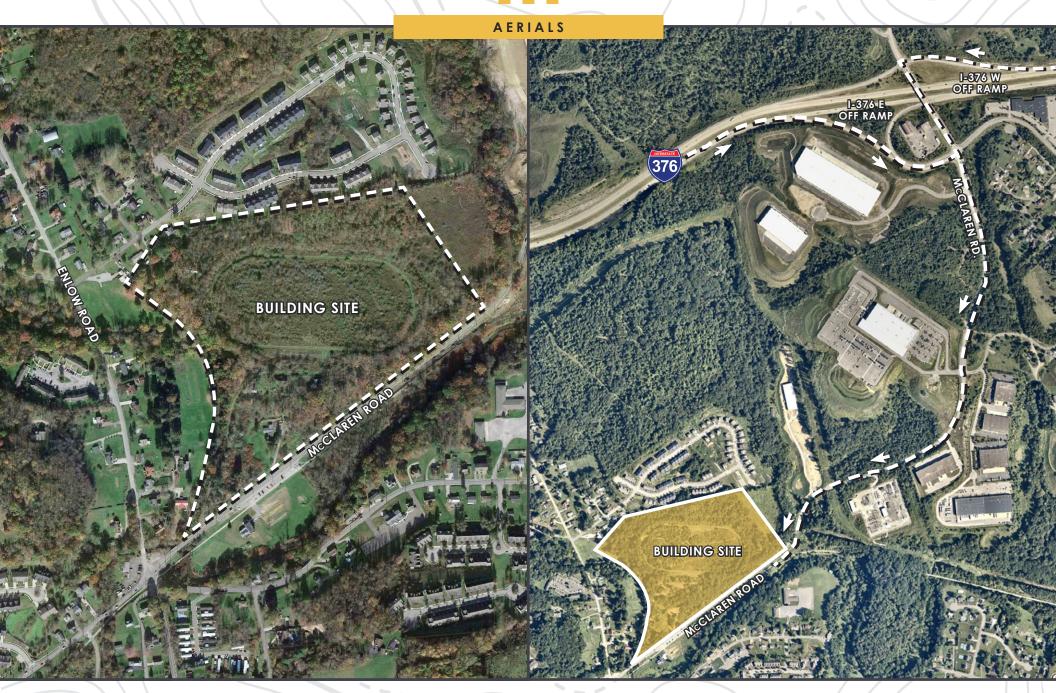

NEW FULLY ENTITLED CLASS A INDUSTRIAL BUILDING



# BUILDING SIZE 260,000 SF<u>+</u> ACRES 34.24

FOR LEASE

KIM CLACKSON

Executive Vice President 412 471 3018 kim.clackson@cbre.com

#### MATT CLACKSON

Senior Vice President 412 471 4069 matt.clackson@cbre.com



In

15 MCCLAREN ROAD, CORAOPOLIS, PA 15108











#### SITE PLAN



#### BUILDING SPECS

|   | TOTAL BUILDING SIZE    | 260,000 SF±                                |   | DRIVE-IN DOORS          | 2 (12' x 14')                                         |
|---|------------------------|--------------------------------------------|---|-------------------------|-------------------------------------------------------|
| ¥ | OFFICE                 | Build to Suit                              |   | CONCRETE SLAB           | 6" Macro Fiber Reinforced                             |
| Ē | CLEAR HEIGHT           | 36'                                        | ? | WAREHOUSE LIGHTING      | LED, 25 FC                                            |
|   | COLUMN SPACING         | 50' x 50'                                  | F | ELECTRICAL              | 2000