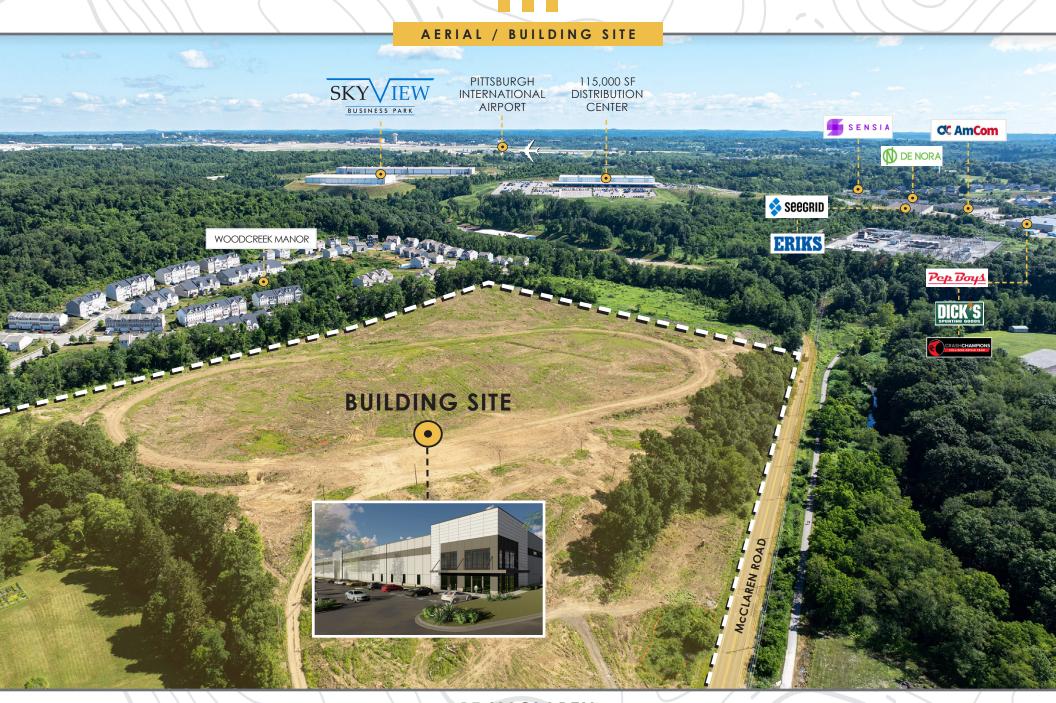

#### SITE PLAN

#### BUILDING SPECS

|   | TOTAL BUILDING SIZE    | 260,000 SF±                                |   | DRIVE-IN DOORS          | 2 (12' x 14')                                         |
|---|------------------------|--------------------------------------------|---|-------------------------|-------------------------------------------------------|
| ¥ | OFFICE                 | Build to Suit                              |   | CONCRETE SLAB           | 6" Macro Fiber Reinforced                             |
| Ē | CLEAR HEIGHT           | 36'                                        | ? | WAREHOUSE LIGHTING      | LED, 25 FC                                            |
|   | COLUMN SPACING         | 50' x 50'                                  | F | ELECTRICAL              | 2000 AMP, 480/277-Volt                                |
|   | TRUCK COURT            | 140' deep                                  | 0 | PARKING SPACES          | 265                                                   |
|   | FIRE PROTECTION SYSTEM | ESFR                                       |   | TRAILER PARKING/LOADING | 48 Trailer Spaces;<br>(79 Total Potential Positions)  |
|   | DOCK DOORS             | 30 Dock Doors<br>(57 Total Dock Positions) |   | ZONING                  | MXU - Mixed Use<br>Findlay Township, Allegheny County |
|   |                        |                                            |   |                         |                                                       |