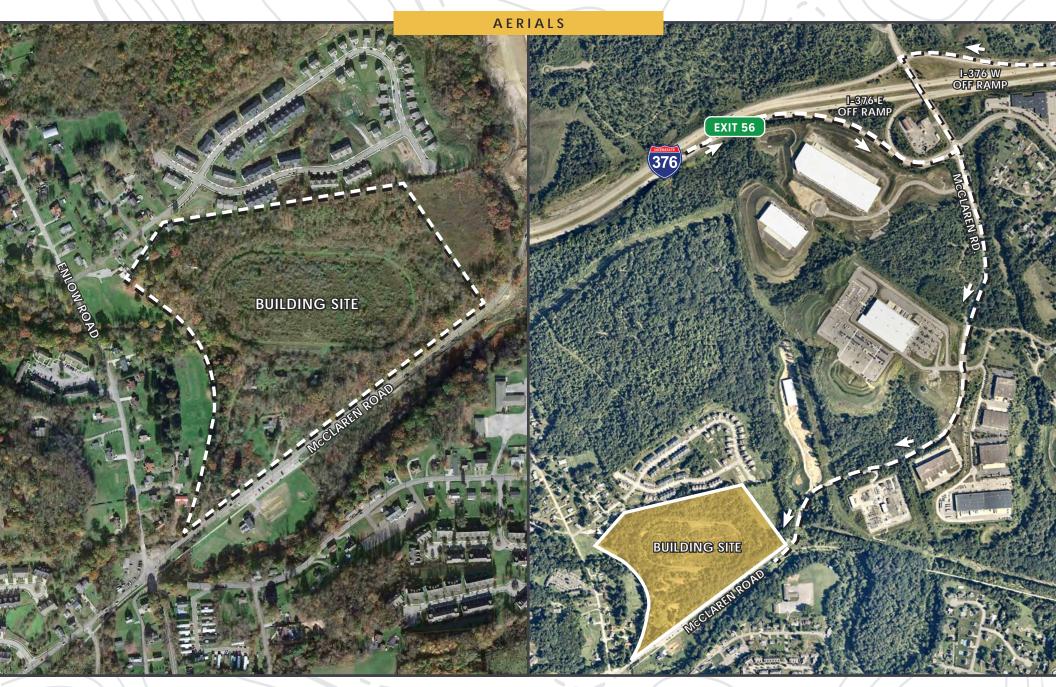

- 4.4 MILES TO THE PITTSBURGH INTERNATIONAL AIRPORT
- 15 MILES TO DOWNTOWN PITTSBURGH

- 22 MILES TO CANONSBURG
- 6 MILES TO RT. 22 @ INTERSTATE 576

15 MCCLAREN ROAD

15 MCCLAREN ROAD

15 MCCLAREN ROAD