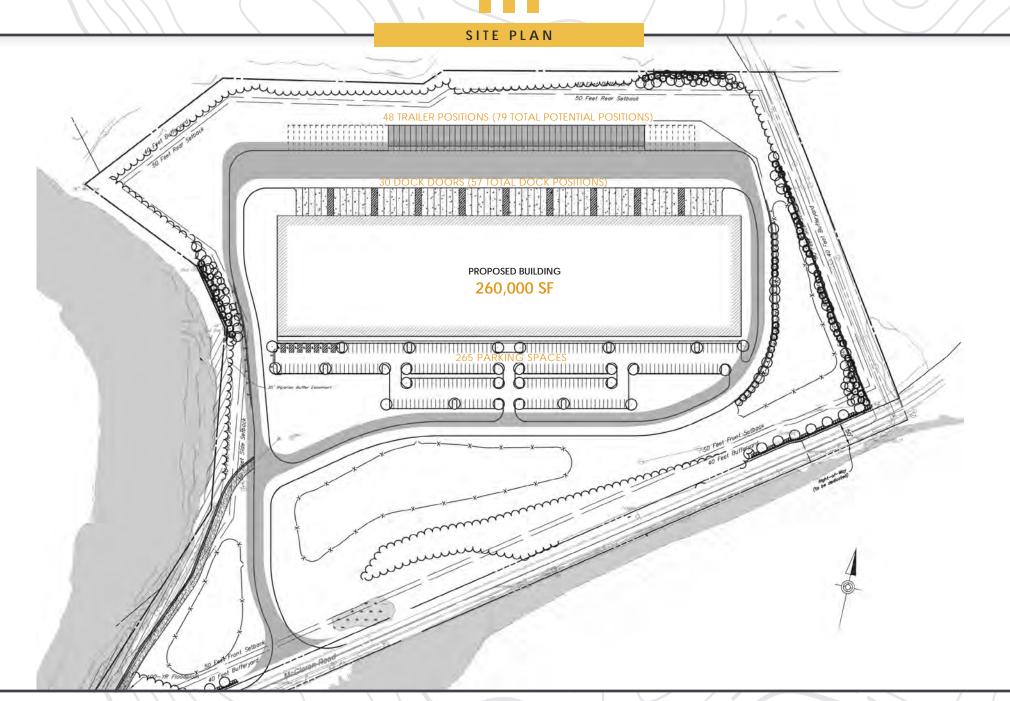

#### BUILDING SPECS

|                | TOTAL BUILDING SIZE    | 260,000 SF±                                | <b>&gt;&gt;</b> | DRIVE-IN DOORS          | 2 (12' x 14')                                         |
|----------------|------------------------|--------------------------------------------|-----------------|-------------------------|-------------------------------------------------------|
| ¥              | OFFICE                 | Build to Suit                              | #               | CONCRETE SLAB           | 6" Macro Fiber Reinforced                             |
| ₹              | CLEAR HEIGHT           | 36'                                        | <b>•</b>        | WAREHOUSE LIGHTING      | LED, 25 FC                                            |
|                | COLUMN SPACING         | 50' x 50'                                  | <b>F</b>        | ELECTRICAL              | 2000 AMP, 480/277-Volt                                |
| , and a second | TRUCK COURT            | 140' deep                                  | <b>P</b>        | PARKING SPACES          | 265                                                   |
|                | FIRE PROTECTION SYSTEM | ESFR                                       |                 | TRAILER PARKING/LOADING | 48 Trailer Spaces;<br>(79 Total Potential Positions)  |
|                | DOCK DOORS             | 30 Dock Doors<br>(57 Total Dock Positions) |                 | ZONING                  | MXU - Mixed Use<br>Findlay Township, Allegheny County |