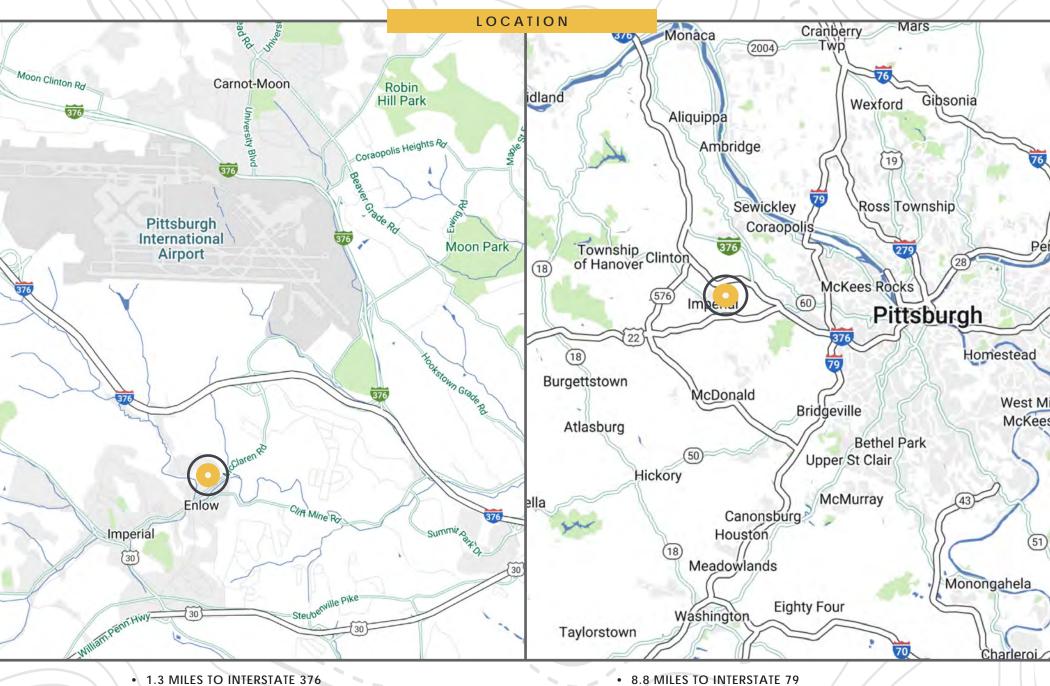

- 4.4 MILES TO THE PITTSBURGH INTERNATIONAL AIRPORT
- 15 MILES TO DOWNTOWN PITTSBURGH

- 22 MILES TO CANONSBURG
- 6 MILES TO RT. 22 @ INTERSTATE 576

15 MCCLAREN ROAD

15 MCCLAREN ROAD

15 MCCLAREN ROAD