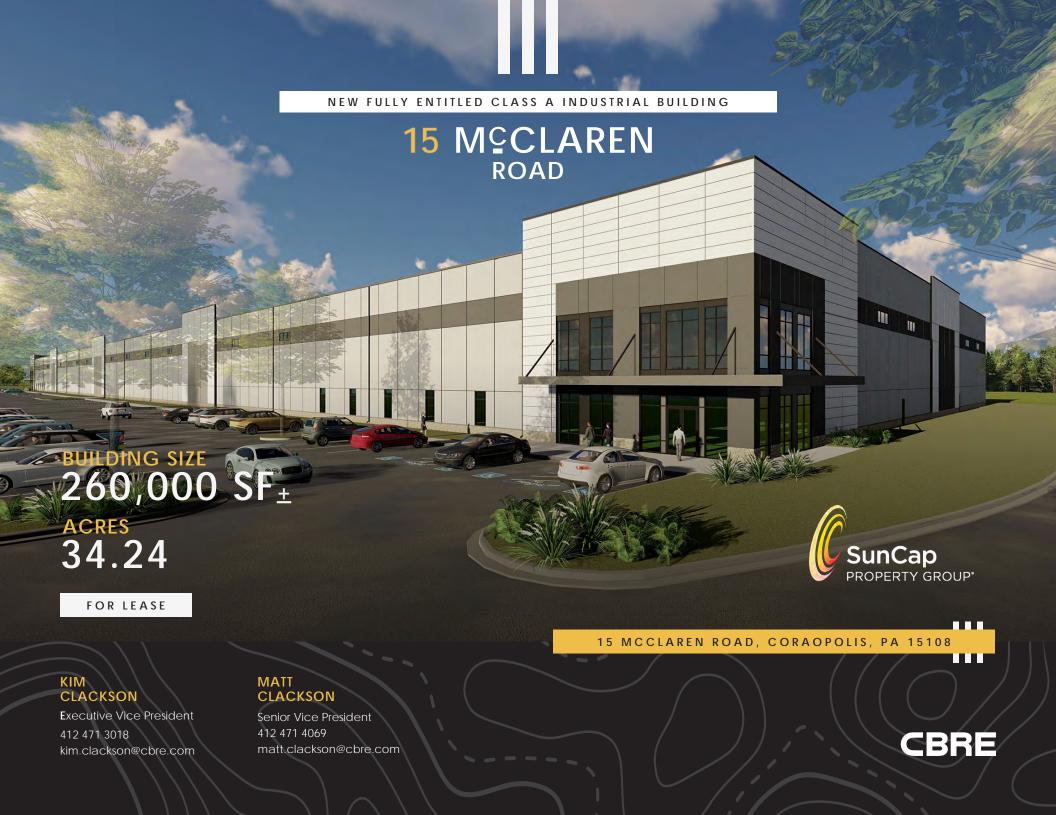

#### BUILDING SPECS

|                | TOTAL BUILDING SIZE    | 260,000 SF±                                | <b>&gt;&gt;</b> | DRIVE-IN DOORS          | 2 (12' x 14')                                         |
|----------------|------------------------|--------------------------------------------|-----------------|-------------------------|-------------------------------------------------------|
| ¥              | OFFICE                 | Build to Suit                              | #               | CONCRETE SLAB           | 6" Macro Fiber Reinforced                             |
| ₹              | CLEAR HEIGHT           | 36'                                        | <b>•</b>        | WAREHOUSE LIGHTING      | LED, 25 FC                                            |
|                | COLUMN SPACING         | 50' x 50'                                  | <b>F</b>        | ELECTRICAL              | 2000 AMP, 480/277-Volt                                |
| , and a second | TRUCK COURT            | 140' deep                                  | <b>P</b>        | PARKING SPACES          | 265                                                   |
|                | FIRE PROTECTION SYSTEM | ESFR                                       |                 | TRAILER PARKING/LOADING | 48 Trailer Spaces;<br>(79 Total Potential Positions)  |
|                | DOCK DOORS             | 30 Dock Doors<br>(57 Total Dock Positions) |                 | ZONING                  | MXU - Mixed Use<br>Findlay Township, Allegheny County |

# 15 MCCLAREN ROAD

FOR INQUIRIES, PLEASE CONTACT

### KIM CLACKSON

Executive Vice President 412 471 3018 kim.clackson@cbre.com

### MATT CLACKSON

Senior Vice President 412 471 4069 matt.clackson@cbre.com