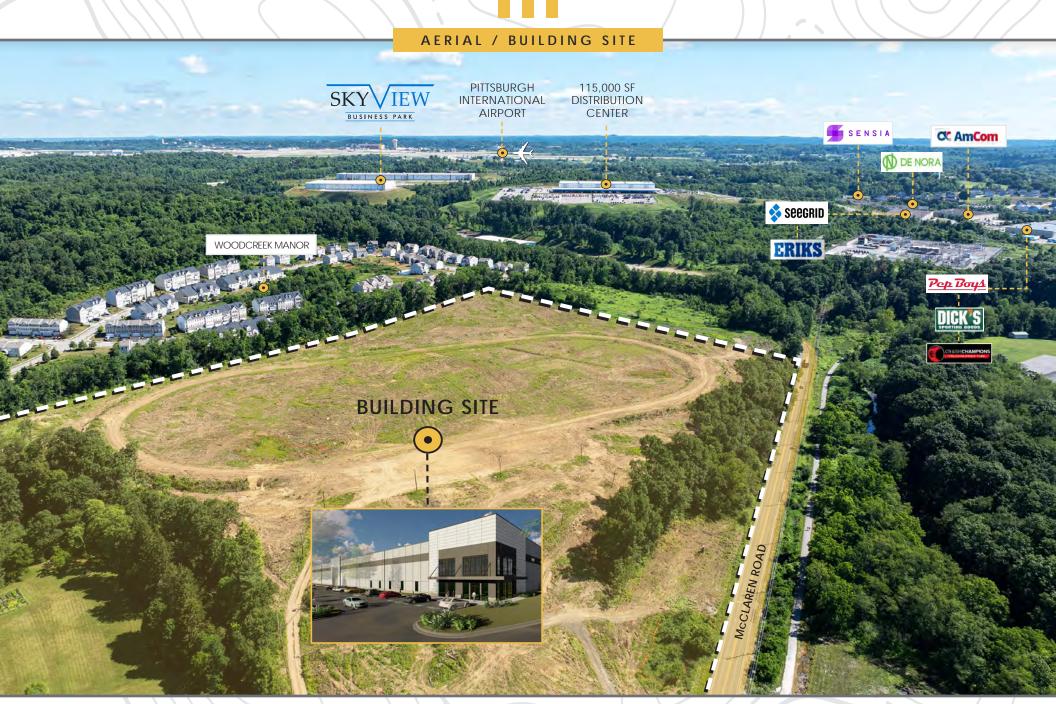

- 4.4 MILES TO THE PITTSBURGH INTERNATIONAL AIRPORT
- 15 MILES TO DOWNTOWN PITTSBURGH

- 22 MILES TO CANONSBURG
- 6 MILES TO RT. 22 @ INTERSTATE 576

15 MCCLAREN ROAD

15 MCCLAREN ROAD

15 MCCLAREN ROAD