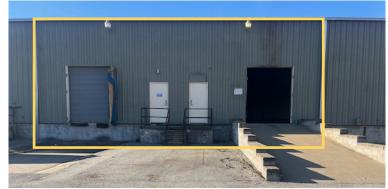

5,000 SF<sub>±</sub>

Warehouse Shell Space Available

# HIGHLIGHTS

AVAILABLE SPACE

5,000 SF± (50' x 100')

TOTAL BUILDING SIZE

32,500 SF± (325' x 100')

LAND AREA

3.15 Acres+

DOCK DOORS