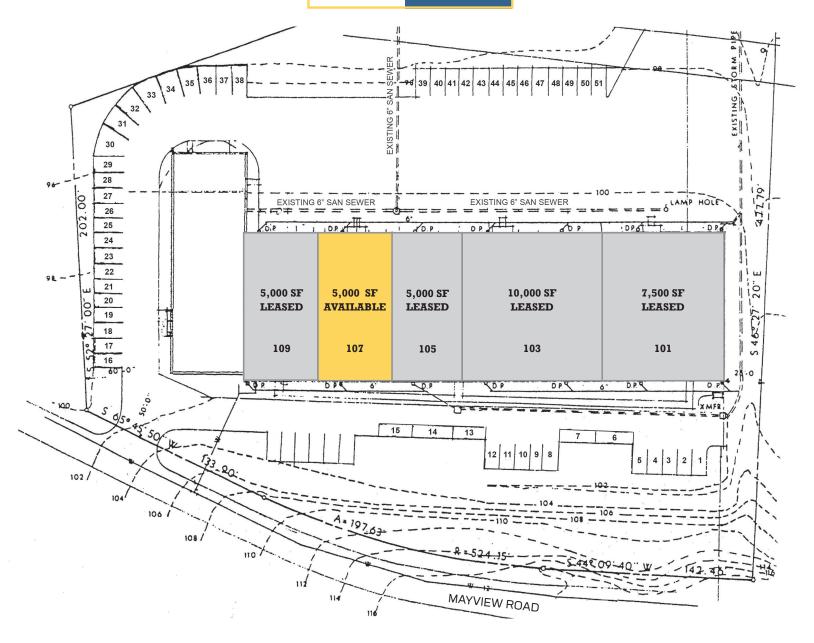

5,000 SF<sub>±</sub>

Warehouse Shell Space Available

# HIGHLIGHTS

AVAILABLE SPACE

5,000 SF± (50' x 100')

TOTAL BUILDING SIZE

32,500 SF± (325' x 100')

LAND AREA

3.15 Acres+

DOCK DOORS

One (1)

DRIVE-IN DOORS

One (1)

CEILING HEIGHT

16' at Eaves

FENCED YARD

Rear of Building

ZONING

# SITE PLAN