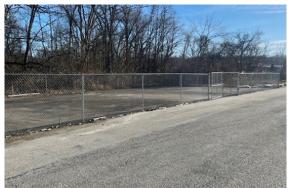

One (1)

DRIVE-IN DOORS

One (1)

CEILING HEIGHT

16' at Eaves

FENCED YARD

Rear of Building

ZONING