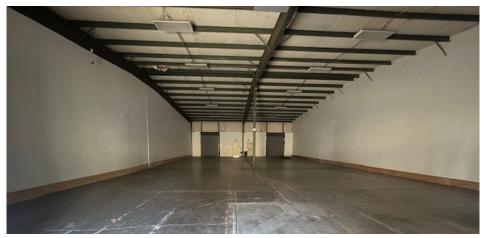

Vice President 412 471 3018 kim.clackson@cbre.com

#### MATT CLACKSON

Senior Vice President 412 471 4069 matt.clackson@cbre.com

#### **JOSH SINGER**

Associate 412 496 7255 josh.singer@cbre.com

## BUILDING

# HIGHLIGHTS



AVAILABLE SPACE

5,000 SF± (50' x 100')



TOTAL BUILDING SIZE

32,500 SF± (325' x 100')



LAND AREA

3.15 Acres+



DOCK DOORS

One (1)



DRIVE-IN DOORS

One (1)



CEILING HEIGHT

16' at Eaves



FENCED YARD

Rear of Building



ZONING

I-P Industrial Park District





UTILITIES

Gas: Columbia Gas

Electricity: West Penn Power Water: West Penn Water

Sewage: South Fayette Municipal Authority



**EXPENSES** 

 Management Fee:
 \$10,235

 Snow, Ice, & Lawn:
 \$5,718

 Water & Sewage:
 \$3,600

 Taxes:
 \$41,311

 Insurance:
 \$7,448

Total: \$68,312 (\$2.10 PSF)













# SITE PLAN