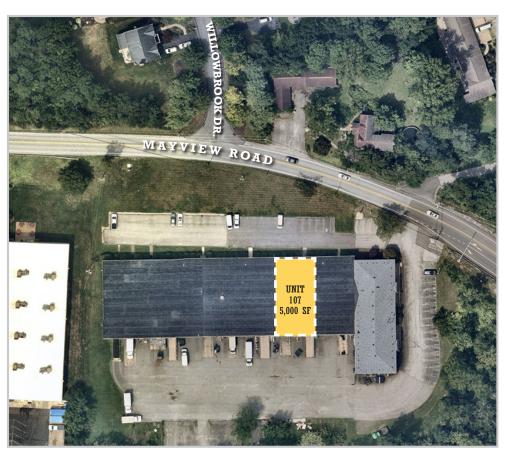

5,000 SF<sub>±</sub>

Warehouse Shell Space Available

### **CBRE**

One Oxford Centre | 301 Grant Street, 40th Floor Pittsburgh, PA 15219 | www.cbre.com

#### KIM CLACKSON

Executive Vice President 412 471 3018 kim.clackson@cbre.com

#### MATT CLACKSON

Senior Vice President 412 471 4069 matt.clackson@cbre.com

#### **JOSH SINGER**

Associate 412 496 7255 josh.singer@cbre.com

## BUILDING

# HIGHLIGHTS



AVAILABLE SPACE

5,000 SF± (50' x 100')



TOTAL BUILDING SIZE

32,500 SF± (325' x 100')



LAND AREA

3.15 Acres+



DOCK DOORS

One (1)



DRIVE-IN DOORS

One (1)



CEILING HEIGHT

16' at Eaves



FENCED YARD

Rear of Building



ZONING

I-P Industrial Park District





UTILITIES

Gas: Columbia Gas

Electricity: West Penn Power Water: West Penn Water

Sewage: South Fayette Municipal Authority



**EXPENSES** 

 Management Fee:
 \$10,235

 Snow, Ice, & Lawn:
 \$5,718

 Water & Sewage:
 \$3,600

 Taxes:
 \$41,311

 Insurance:
 \$7,448

Total: \$68,312 (\$2.10 PSF)













# SITE PLAN