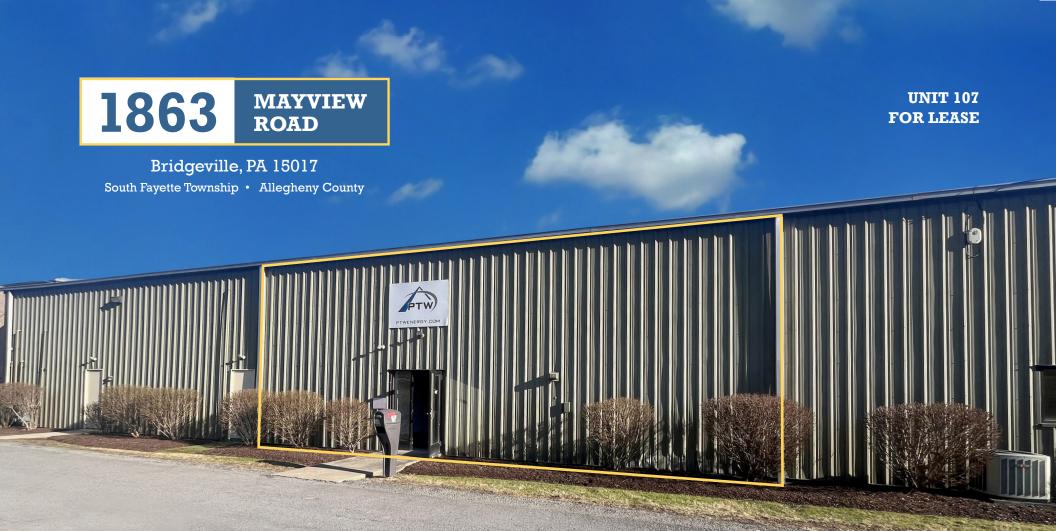

5,000 SF<sub>±</sub>

Warehouse Shell Space Available

### **CBRE**

One Oxford Centre | 301 Grant Street, 40th Floor Pittsburgh, PA 15219 | www.cbre.com

#### KIM CLACKSON

Executive Vice President 412 471 3018 kim.clackson@cbre.com

#### MATT CLACKSON

Senior Vice President 412 471 4069 matt.clackson@cbre.com

#### **JOSH SINGER**

Associate 412 496 7255 josh.singer@cbre.com

## BUILDING

# HIGHLIGHTS



AVAILABLE SPACE

5,000 SF± (50' x 100')



TOTAL BUILDING SIZE

32,500 SF± (325' x 100')



LAND AREA

3.15 Acres+



DOCK DOORS

One (1)



DRIVE-IN DOORS

One (1)



CEILING HEIGHT

16' at Eaves



FENCED YARD

Rear of Building



ZONING

I-P Industrial Park District





UTILITIES

Gas: Columbia Gas

Electricity: West Penn Power Water: West Penn Water

Sewage: South Fayette Municipa