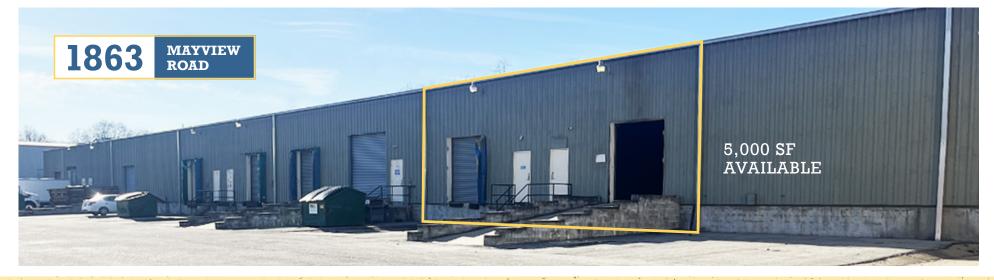

5,000 SF<sub>±</sub>

Warehouse Shell Space Available

# HIGHLIGHTS

AVAILABLE SPACE

5,000 SF± (50' x 100')

TOTAL BUILDING SIZE

32,500 SF± (325' x 100')

LAND AREA

3.15 Acres+

DOCK DOORS