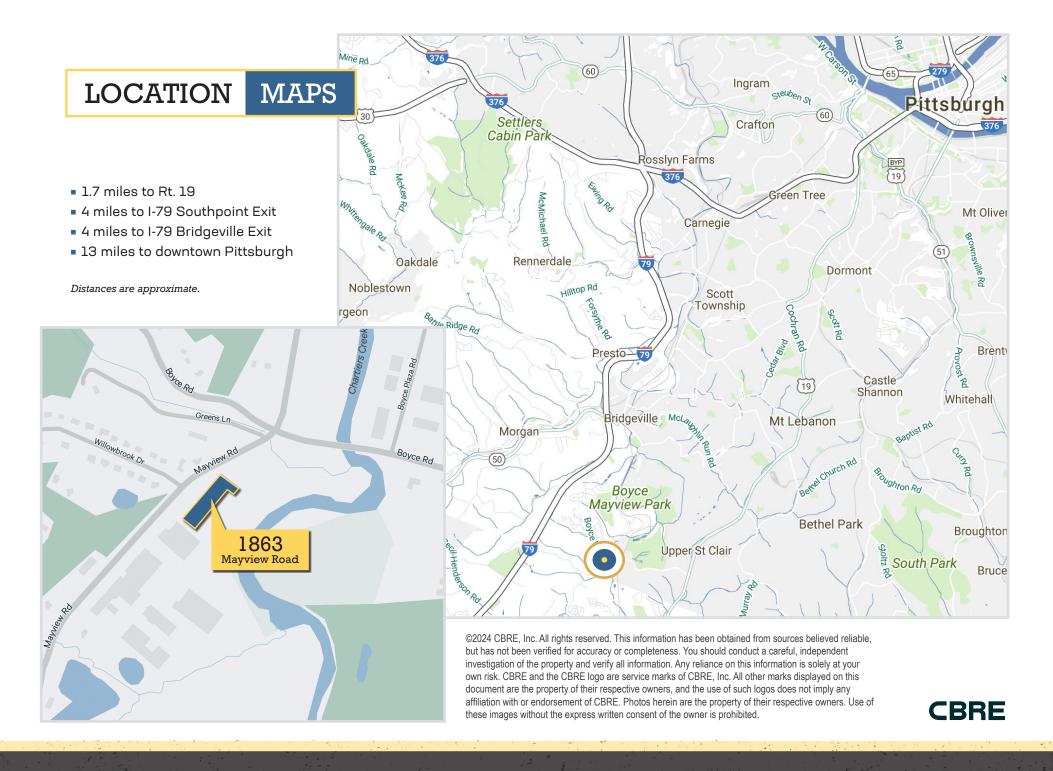

kim.clackson@cbre.com

#### MATT CLACKSON

Senior Vice President 412 471 4069 matt.clackson@cbre.com

#### **JOSH SINGER**

Associate 412 496 7255 josh.singer@cbre.com

## BUILDING

# HIGHLIGHTS



AVAILABLE SPACE

5,000 SF± (50' x 100')



TOTAL BUILDING SIZE

32,500 SF± (325' x 100')



LAND AREA

3.15 Acres+



DOCK DOORS

One (1)



DRIVE-IN DOORS

One (1)



CEILING HEIGHT

16' at Eaves



FENCED YARD

Rear of Building



ZONING

I-P Industrial Park District





UTILITIES

Gas: Columbia Gas

Electricity: West Penn Power Water: West Penn Water

Sewage: South Fayette Municipal Authority



**EXPENSES** 

 Management Fee:
 \$10,235

 Snow, Ice, & Lawn:
 \$5,718

 Water & Sewage:
 \$3,600

 Taxes:
 \$41,311

 Insurance:
 \$7,448

Total: \$68,312 (\$2.10 PSF)













# SITE PLAN