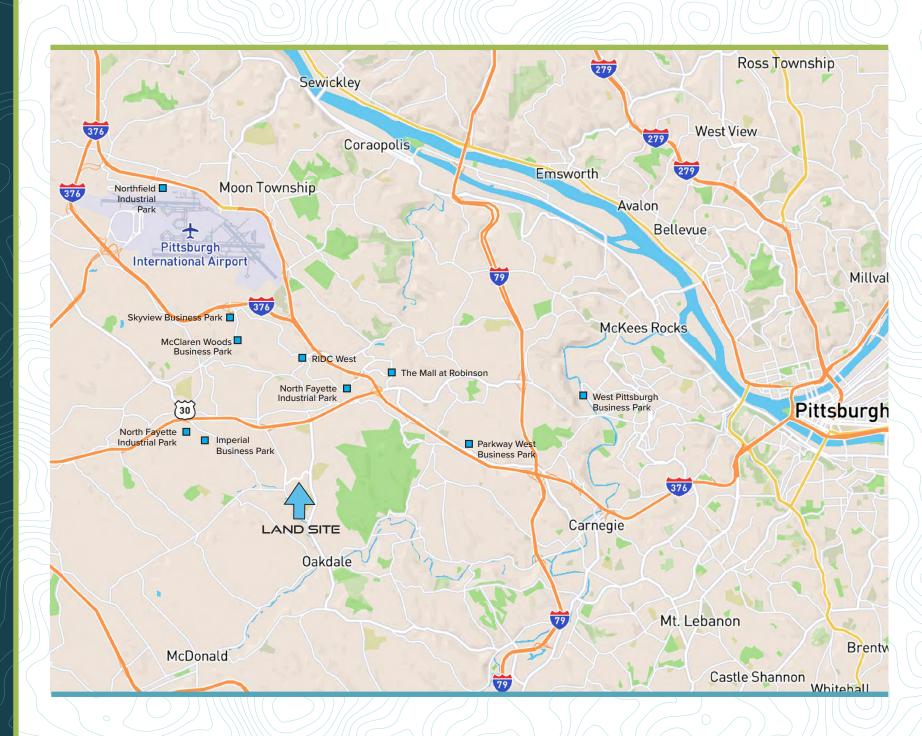

# ROBB HILL ROAD

OAKDALE, PA 15071

# 2.91 ACRES.

Zoning: (L-1) Light Industrial North Fayette Township All Utilities Within Close Proximity Additional Land Available

### ROBB HILL ROAD + 2.91 ACRES+

PROPERTY SIZE 2.91 Acres+

40.42252 -80.19550

ZONING: (L-1) Light Industrial

PARCEL ID 0494-B-00001-0000-00

2024 TAXES \$424.48

SCHOOL DISTRICT

West Allegheny (Allegheny County)