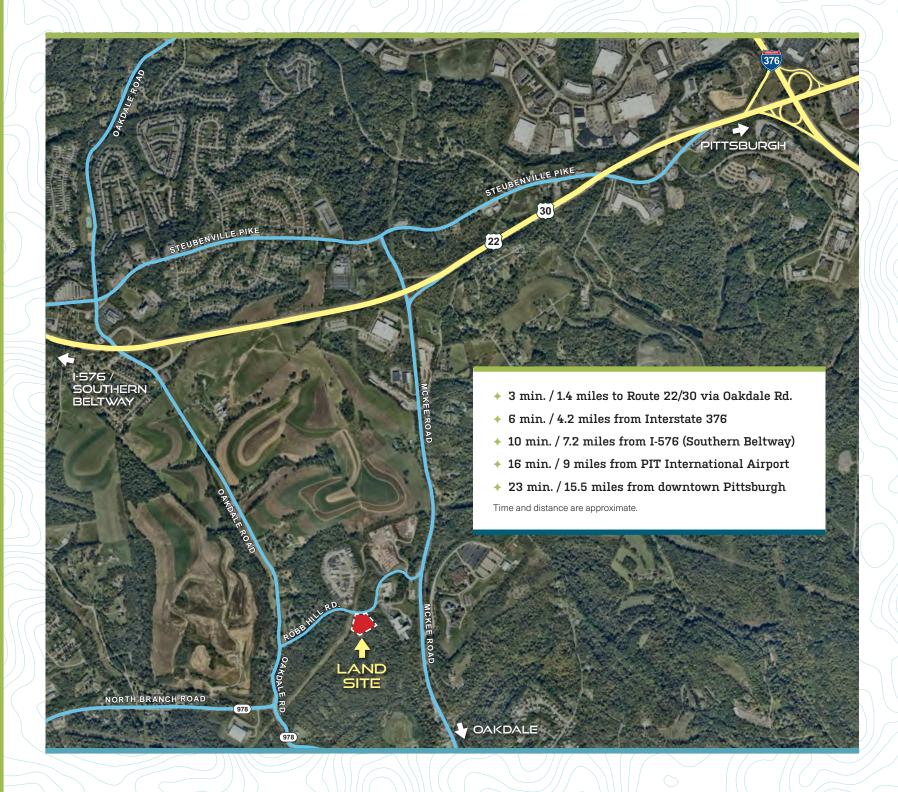

### ROBB HILL ROAD + 2.91 ACRES+

PROPERTY SIZE 2.91 Acres+

40.42252 -80.19550

ZONING: (L-1) Light Industrial

PARCEL ID 0494-B-00001-0000-00

2024 TAXES \$424.48

SCHOOL DISTRICT

West Allegheny (Allegheny County)

## ROBB HILL ROAD + 2.91 ACRES+