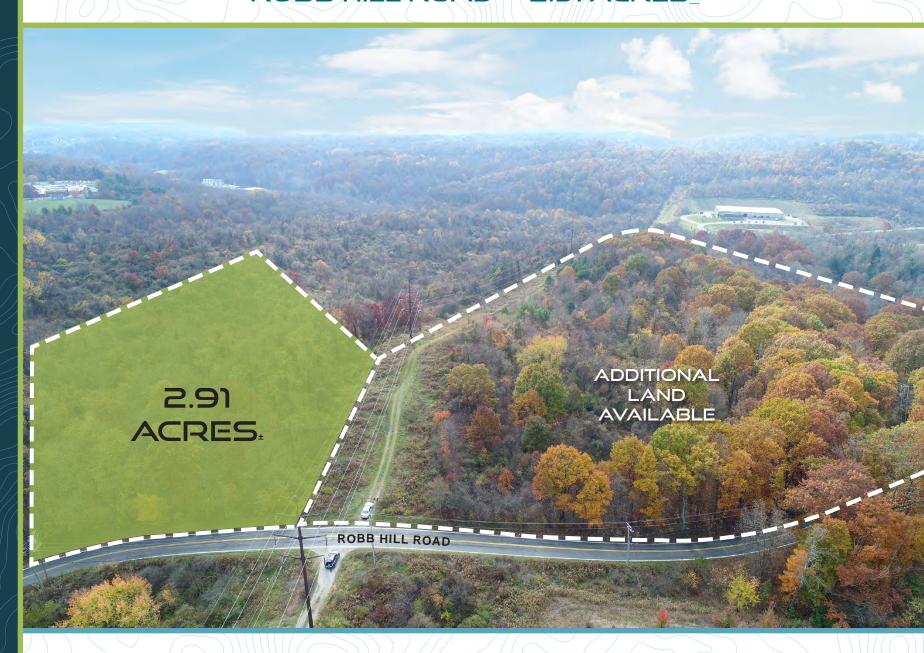

# 2.91 ACRES.

Zoning: (L-1) Light Industrial North Fayette Township All Utilities Within Close Proximity Additional Land Available

### ROBB HILL ROAD + 2.91 ACRES+

PROPERTY SIZE 2.91 Acres+

40.42252 -80.19550

ZONING: (L-1) Light Industrial

PARCEL ID 0494-B-00001-0000-00

2024 TAXES \$424.48

SCHOOL DISTRICT

West Allegheny (Allegheny County)

## ROBB HILL ROAD + 2.91 ACRES+