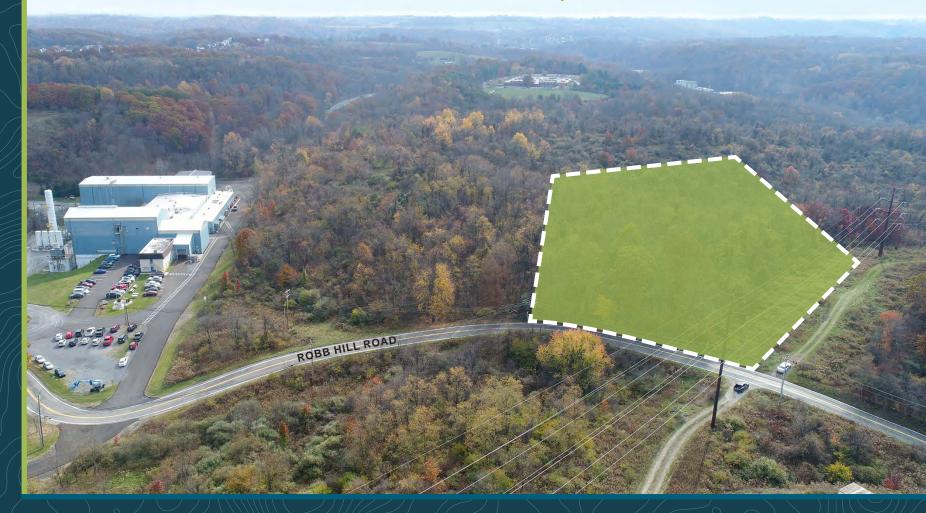

# 2.91 ACRES.

Zoning: (L-1) Light Industrial North Fayette Township All Utilities Within Close Proximity Additional Land Available

### ROBB HILL ROAD + 2.91 ACRES+

PROPERTY SIZE 2.91 Acres+

40.42252 -80.19550

ZONING: (L-1) Light Industrial

PARCEL ID 0494-B-00001-0000-00

2024 TAXES \$424.48

SCHOOL DISTRICT

West Allegheny (Allegheny County)

## ROBB HILL ROAD + 2.91 ACRES+