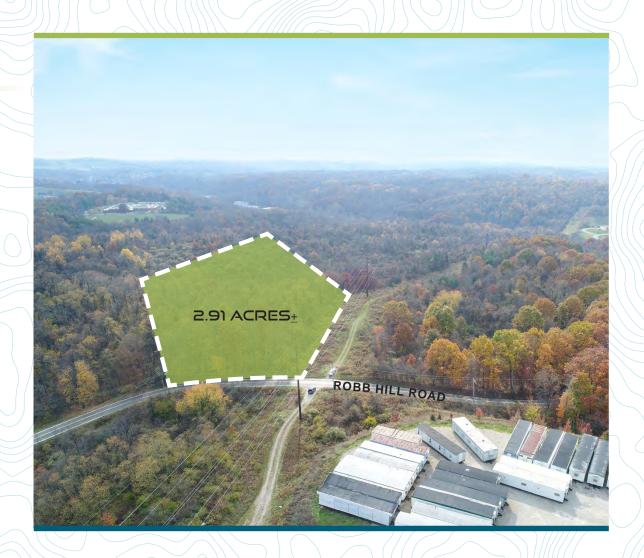

# 2.91 ACRES.

Zoning: (L-1) Light Industrial North Fayette Township All Utilities Within Close Proximity Additional Land Available

### ROBB HILL ROAD + 2.91 ACRES+

PROPERTY SIZE 2.91 Acres+

40.42252 -80.19550

ZONING: (L-1) Light Industrial

PARCEL ID 0494-B-00001-0000-00

2024 TAXES \$424.48

SCHOOL DISTRICT

West Allegheny (Allegheny County)

## ROBB HILL ROAD + 2.91 ACRES+