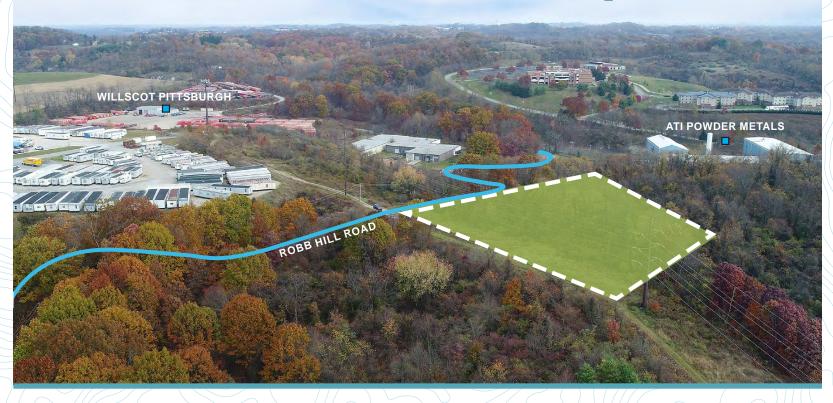

# 2.91 ACRES.

Zoning: (L-1) Light Industrial North Fayette Township All Utilities Within Close Proximity Additional Land Available

### ROBB HILL ROAD + 2.91 ACRES+

PROPERTY SIZE 2.91 Acres+

40.42252 -80.19550

ZONING: (L-1) Light Industrial

PARCEL ID 0494-B-00001-0000-00

2024 TAXES \$424.48

SCHOOL DISTRICT

West Allegheny (Allegheny County)

## ROBB HILL ROAD + 2.91 ACRES+