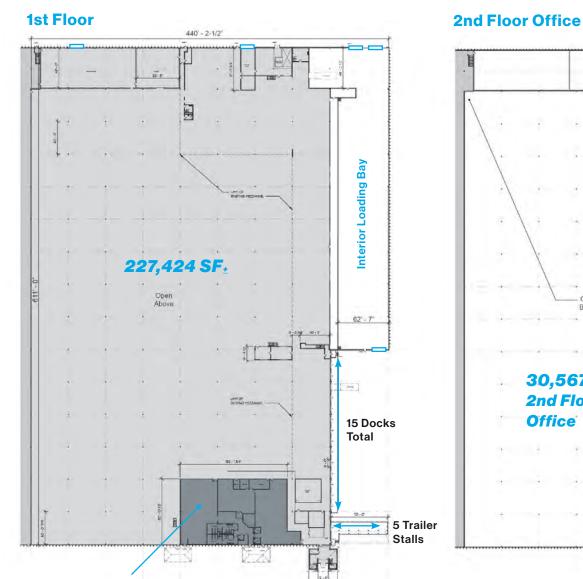

### **Floor Plan**

| 1st Floor:       | 227,424 SF <u>+</u> |
|------------------|---------------------|
| 2nd Floor:       | 30,567 SF <u>+</u>  |
| Total Available: | 257,991 SF <u>+</u> |

1st Floor Office 11.754 SF+