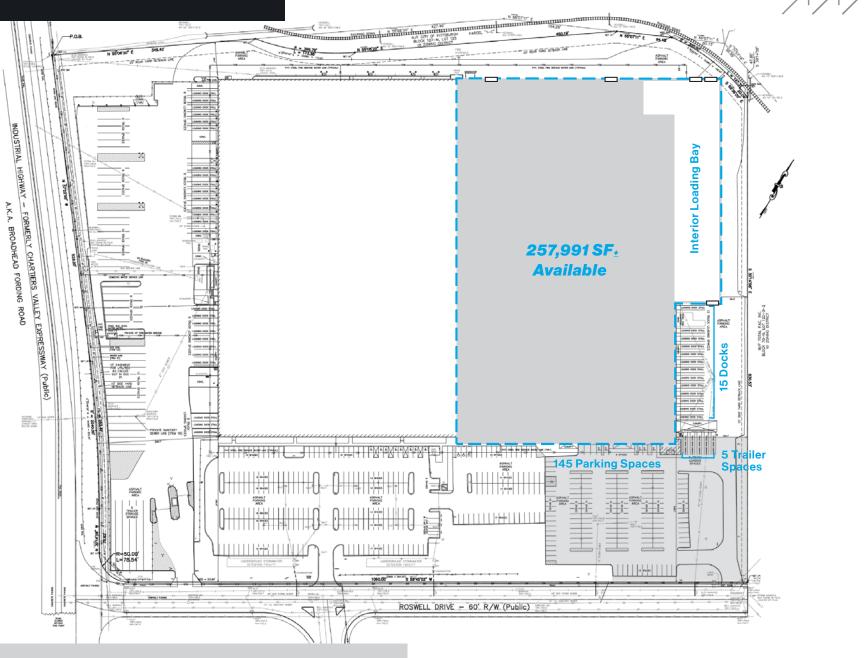

### **Floor Plan**

| 1st Floor:       | 227,424 SF <u>+</u> |
|------------------|---------------------|
| 2nd Floor:       | 30,567 SF <u>+</u>  |
| Total Available: | 257,991 SF <u>+</u> |

1st Floor Office 11.754 SF+

### Site Plan