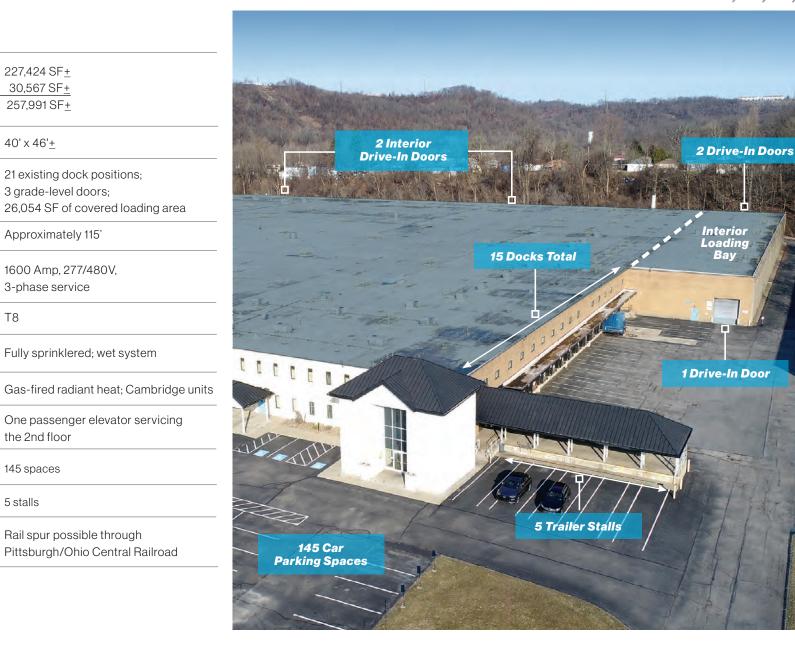

Drive-In Doors: 5

Dock Doors: 15

Ceiling Height: 21.6' Under Joist

(UI) Urban Industrial

### **Property Specs**

**CBRE** 

**1st Floor:** 

2nd Floor:

**Total Available:** 

**Column Spacing:** 

**Interior Loading:** 

Truck Court Depth:

Τ8

5 stalls

**Power:** 

Lighting:

Fire Safety:

**Elevator:** 

Car Parking:

Rail:

**Trailer Parking:** 

Warehouse HVAC:

### **Floor Plan**

| 1st Floor:       | 227,424 SF <u>+</u> |
|------------------|---------------------|
| 2nd Floor:       | 30,567 SF <u>+</u>  |
| Total Available: | 257,991 SF <u>+</u> |

1st Floor Office 11.754 SF+