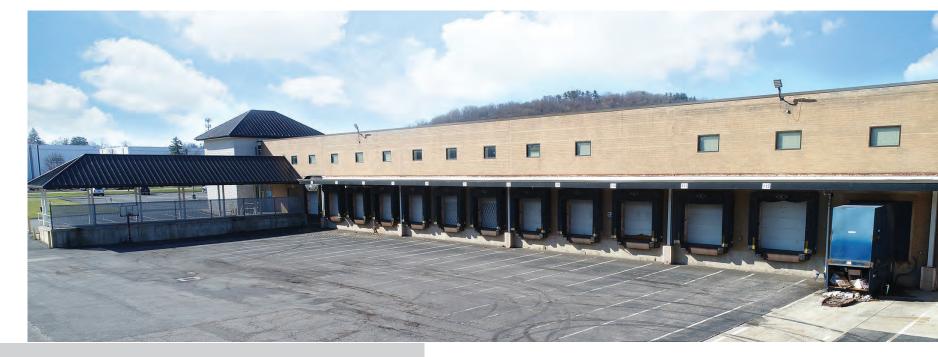

Drive-In Doors: 5

Dock Doors: 15

Ceiling Height: 21.6' Under Joist

(UI) Urban Industrial