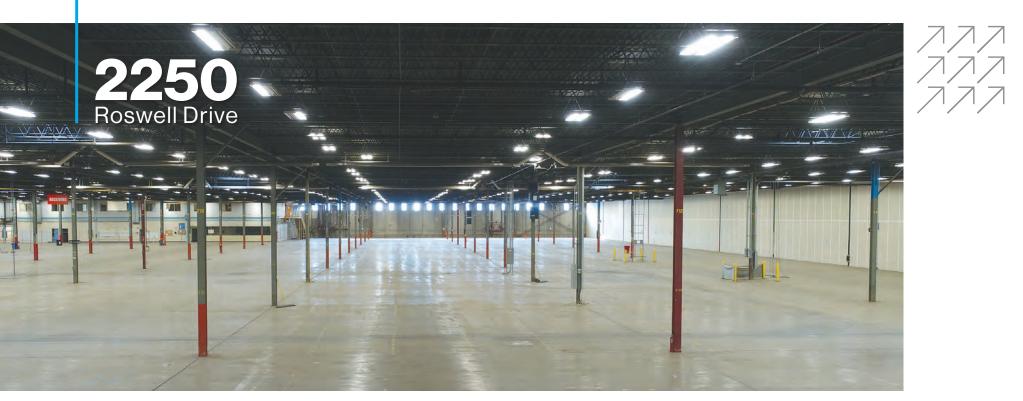

# **2250** Roswell Drive

PITTSBURGH, PA 15205

THE PROPERTY OF THE PROPERTY O

........

INDUSTRIAL FACILITY FOR LEASE

## **Property Highlights**

Available Space 257,991 SF±

| Γ |  |
|---|--|
|   |  |
| L |  |

**Building Size** 584,441 SF<u>+</u>

| $\square$ |     |
|-----------|-----|
|           | 同   |
|           | ЦЦЦ |