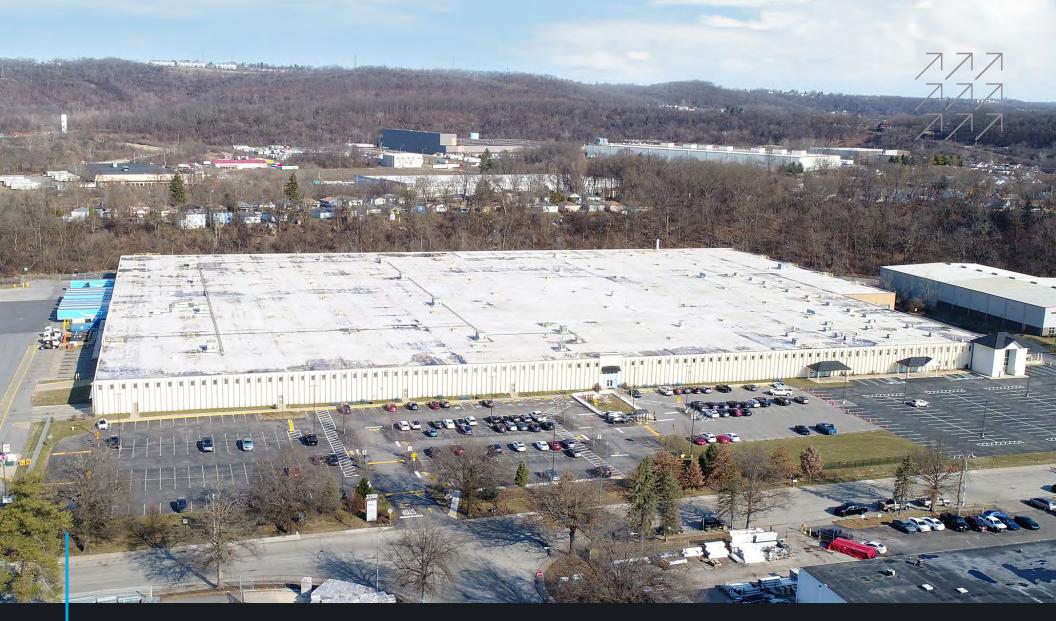

|
| L |  |

**Building Size** 584,441 SF<u>+</u>

| $\square$ |     |
|-----------|-----|
|           | 同   |
|           | ЦЦЦ |

Drive-In Doors: 5



Dock Doors: 15



Ceiling Height: 21.6' Under Joist



(UI) Urban Industrial

### **Property Specs**





**CBRE** 

**1st Floor:** 

2nd Floor:

**Total Available:** 

**Column Spacing:** 

**Interior Loading:** 

Truck Court Depth:

Τ8

5 stalls

**Power:** 

Lighting:

Fire Safety:

**Elevator:** 

Car Parking:

Rail:

**Trailer Parking:** 

Warehouse HVAC:

### **Floor Plan**

| 1st Floor:       | 227,424 SF <u>+</u> |
|------------------|---------------------|
| 2nd Floor:       | 30,567 SF <u>+</u>  |
| Total Available: | 257,991 SF <u>+</u> |



1st Floor Office 11.754 SF+



ススス ススス ススス ススス ススス ススス ススス ススス





### Site Plan









#### CBRE

#### One Oxford Centre | 301 Grant Street, Suite 4000 | Pittsburgh, PA 15219

**KIM CLACKSON** 

Executive Vice President 412 471 3018 kim.clackson@cbre.com

#### MATT CLACKSON

Senior Vice President 412 471 4069 matt.clackson@cbre.com

#### JOSH SINGER

Associate 412 496 7255 josh.singer@cbre.com ©2025 CBRE, Inc. All rights reserved. This information has been obtained from sources believed reliable, but has not been verified for accuracy or completeness. You should conduct a careful, independent investigation of the property and verify all information. Any reliance on this information is solely at your own risk. CBRE and the CBRE logo are service marks of CBRE, Inc. All other marks displayed on this document are the property of their respective owners, and the use of such l