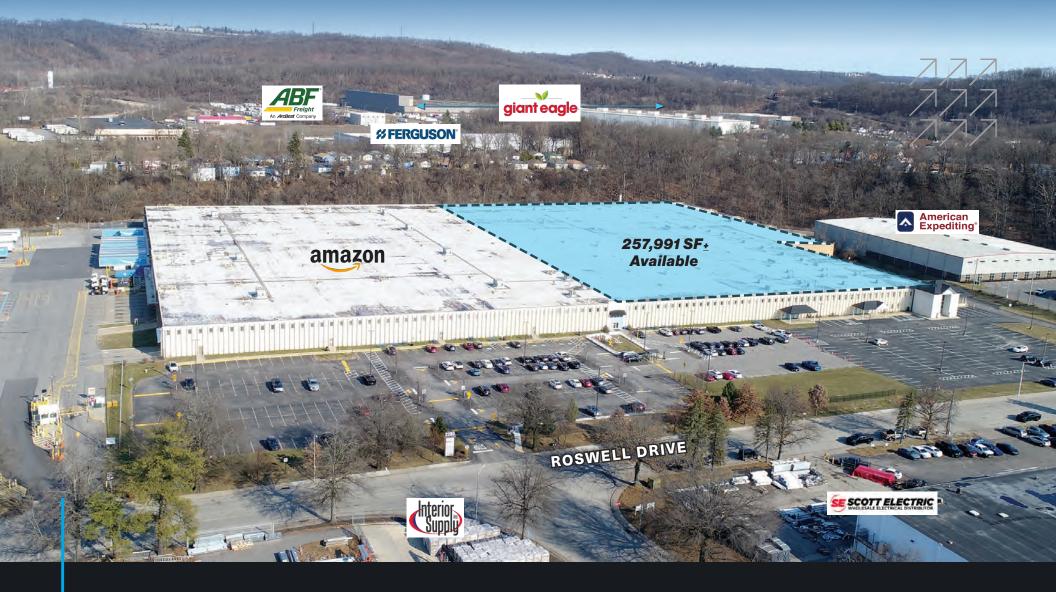

## **Property Highlights**

Available Space 257,991 SF±

| Γ |  |
|---|--|
|   |  |
| L |  |

**Building Size** 584,441 SF<u>+</u>

| $\square$ |     |
|-----------|-----|
|           | 同   |
|           | ЦЦЦ |

### Site Plan