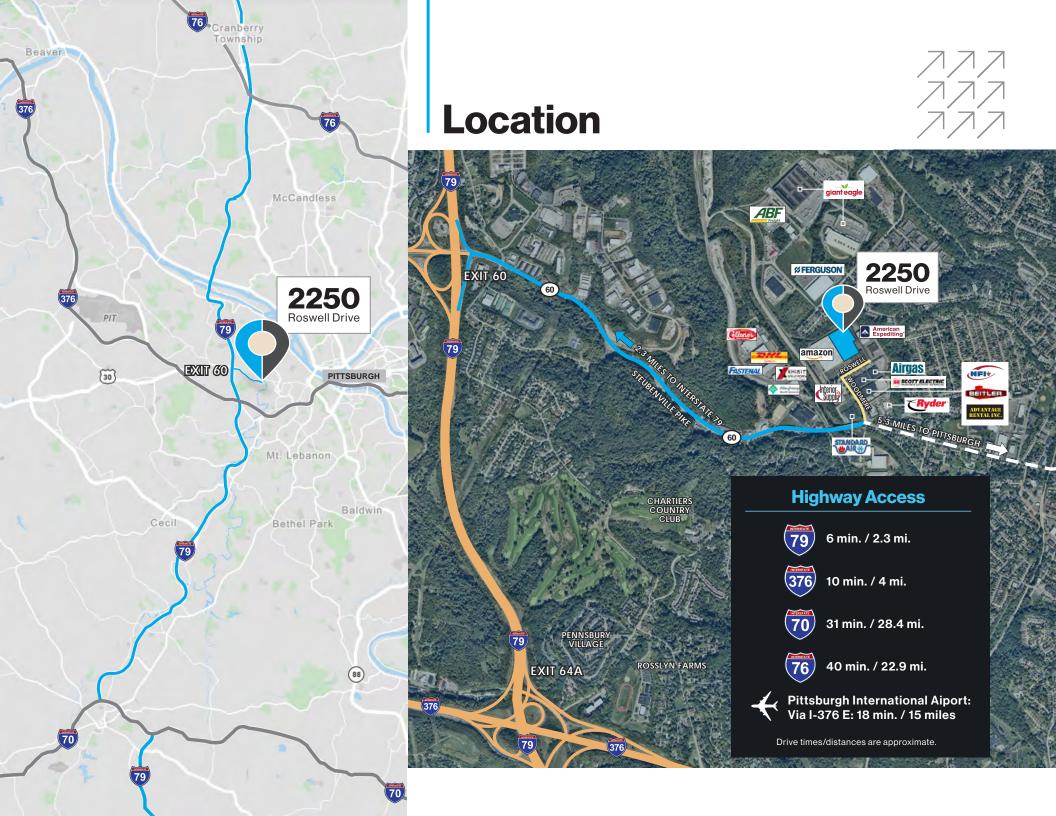

# **2250** Roswell Drive

PITTSBURGH, PA 15205

THE PROPERTY OF THE PROPERTY O

........

INDUSTRIAL FACILITY FOR LEASE