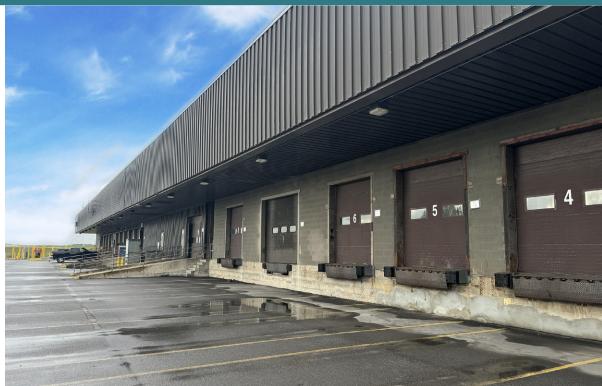

## **PROPERTY HIGHLIGHTS**

TOTAL BUILDING SIZE: 53.519 SF±

SPACE AVAILABLE: 33,225 SF± (3,131 SF± OFFICE)

CLEAR HEIGHT: 19' 5" UNDER JOIST

DOCK-HIGH DOORS: 10 TOTAL 5 (10' X 10') 4 (10' X 8')

1 (10' X 12')

DRIVE-IN DOORS: 2 TOTAL 1 (10' X 8') 1 (10' X 12')

AOA-ACCESSIBLE OVERHEAD DOORS: 4 TOTAL 2 (12' X 12') 1 (16' X 12') 1 (10' X 10')

PARKING: 18 AUTO SPACES

TRUCK PARKING:
7 SEMI TRUCK SPACES
4 TRUCK SPACES