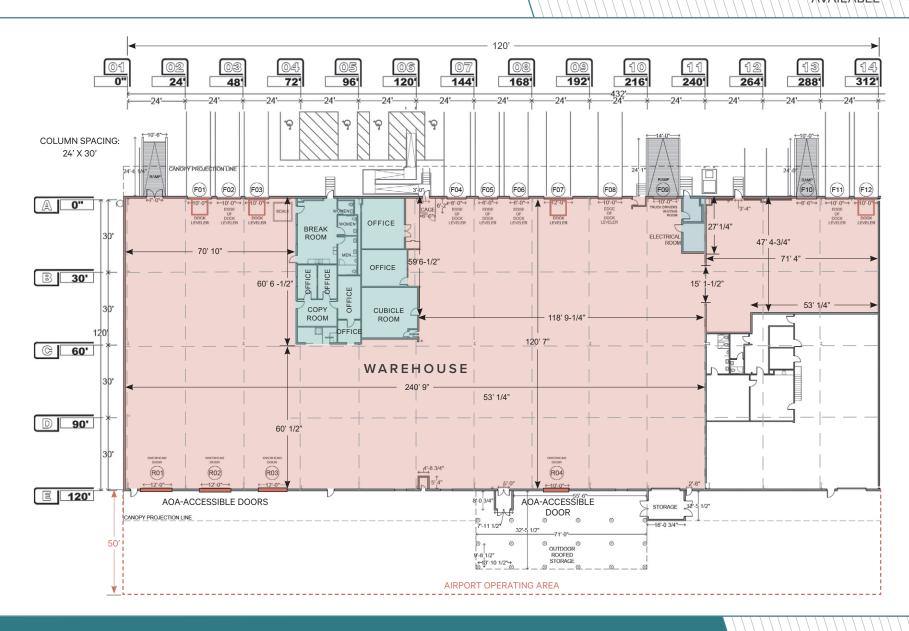

### **FLOOR PLAN**

## **PROPERTY HIGHLIGHTS**

TOTAL BUILDING SIZE: 53.519 SF±

SPACE AVAILABLE: 33,225 SF± (3,131 SF± OFFICE)

CLEAR HEIGHT: 19' 5" UNDER JOIST

DOCK-HIGH DOORS: 10 TOTAL 5 (10' X 10') 4 (10' X 8')

1 (10' X 12')

DRIVE-IN DOORS: 2 TOTAL 1 (10' X 8') 1 (10' X 12')

AOA-ACCESSIBLE OVERHEAD DOORS: 4 TOTAL 2 (12' X 12') 1 (16' X 12') 1 (10' X 10')

PARKING: 18 AUTO SPACES

TRUCK PARKING:
7 SEMI TRUCK SPACES
4 TRUCK SPACES