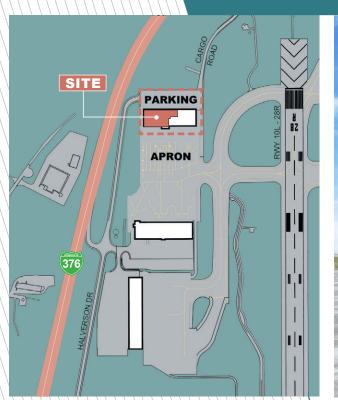

## LOCATION HIGHLIGHTS

- ✓ Located within the Foreign Trade Zone (FTZ) #033
- ✓ Airport Operating Area (AOA) access on Pittsburgh International Airport
- Strategically situated near Interstate 376, providing excellent access and visibility for potential tenants
- ✓ 17 miles / 21 minutes from downtown Pittsburgh

ZONING:
(AP) - AIRPORT
(MOON TOWNSHIP)