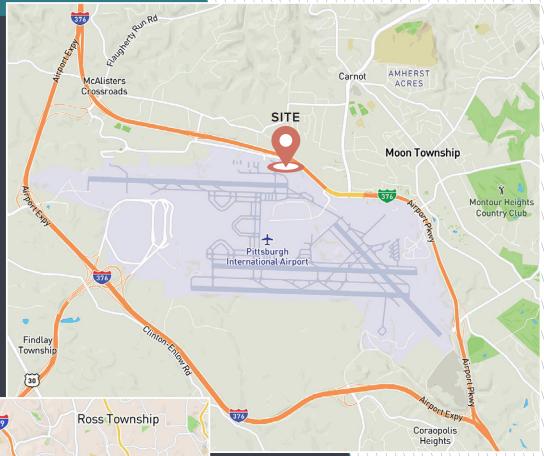

# 1000 HALVERSON DRIVE

**MOON TOWNSHIP, PA 15108** 

## LOCATION HIGHLIGHTS

- ✓ Located within the Foreign Trade Zone (FTZ) #033
- ✓ Airport Operating Area (AOA) access on Pittsburgh International Airport
- Strategically situated near Interstate 376, providing excellent access and visibility for potential tenants
- ✓ 17 miles / 21 minutes from downtown Pittsburgh