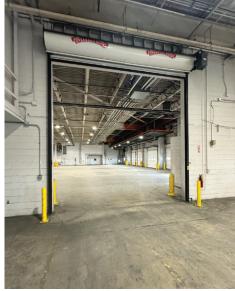

## **PROPERTY HIGHLIGHTS**

TOTAL BUILDING SIZE: 53.519 SF±

SPACE AVAILABLE: 33,225 SF± (3,131 SF± OFFICE)

CLEAR HEIGHT: 19' 5" UNDER JOIST

DOCK-HIGH DOORS: 10 TOTAL 5 (10' X 10') 4 (10' X 8')

1 (10' X 12')

DRIVE-IN DOORS: 2 TOTAL 1 (10' X 8') 1 (10' X 12')

AOA-ACCESSIBLE OVERHEAD DOORS: 4 TOTAL 2 (12' X 12') 1 (16' X 12') 1 (10' X 10')

PARKING: 18 AUTO SPACES

TRUCK PARKING:
7 SEMI TRUCK SPACES
4 TRUCK SPACES