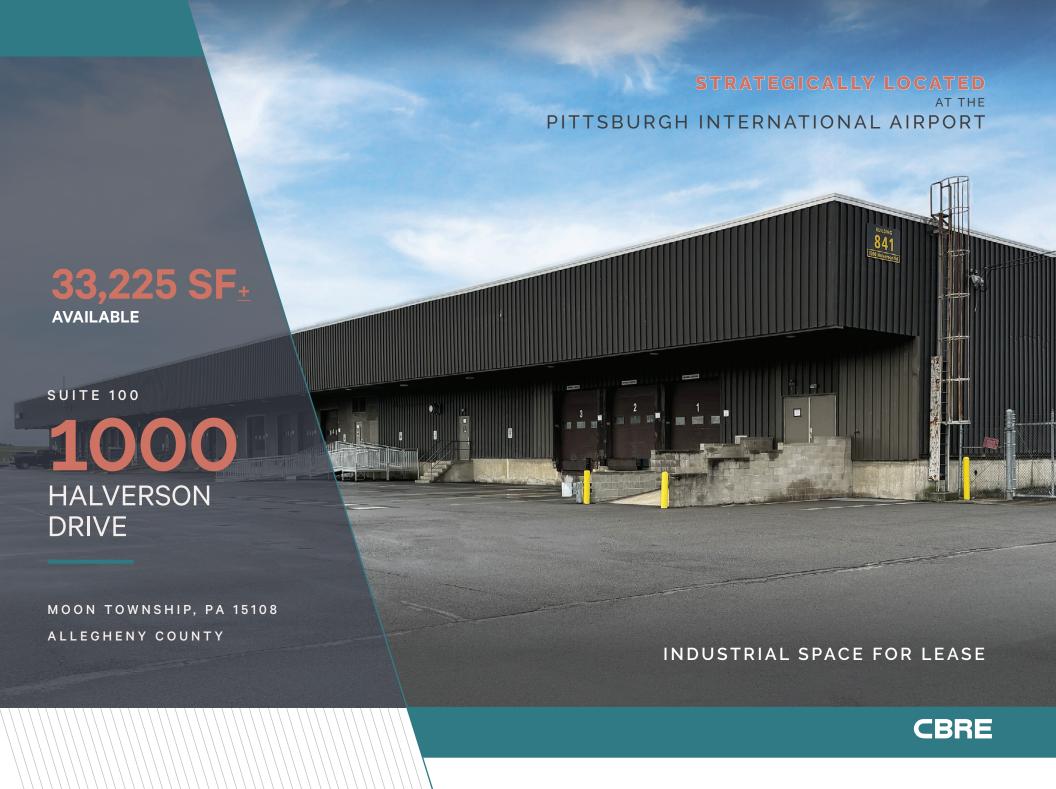

## 33,225 SF.

SUITE 100

# 1000 HALVERSON DRIVE

**MOON TOWNSHIP, PA 15108** 

## **PROPERTY HIGHLIGHTS**

TOTAL BUILDING SIZE: 53.519 SF±

SPACE AVAILABLE: 33,225 SF± (3,131 SF± OFFICE)

CLEAR HEIGHT: 19' 5" UNDER JOIST

DOCK-HIGH DOORS: 10 TOTAL 5 (10' X 10') 4 (10' X 8')

1 (10' X 12')