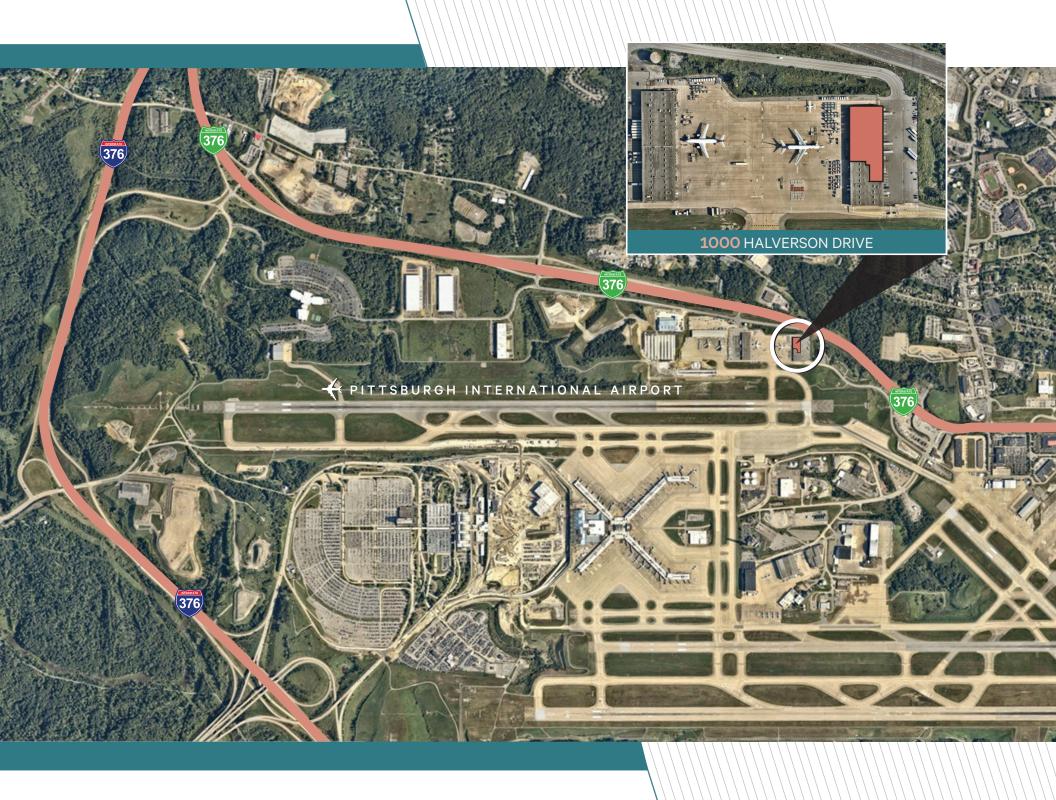

# 1000 HALVERSON DRIVE

**MOON TOWNSHIP, PA 15108** 

## LOCATION HIGHLIGHTS

- ✓ Located within the Foreign Trade Zone (FTZ) #033
- ✓ Airport Operating Area (AOA) access on Pittsburgh International Airport
- Strategically situated near Interstate 376, providing excellent access and visibility for potential tenants
- ✓ 17 miles / 21 minutes from downtown Pittsburgh