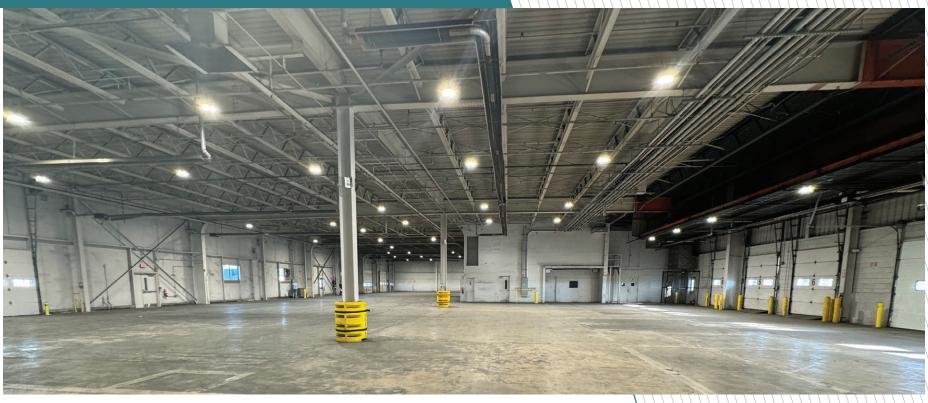

## **PROPERTY HIGHLIGHTS**

TOTAL BUILDING SIZE: 53.519 SF±

SPACE AVAILABLE: 33,225 SF± (3,131 SF± OFFICE)

CLEAR HEIGHT: 19' 5" UNDER JOIST

DOCK-HIGH DOORS: 10 TOTAL 5 (10' X 10') 4 (10' X 8')

1 (10' X 12')

## 33,225 SF.