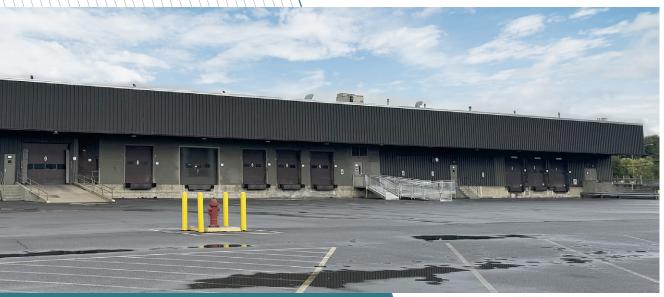

## **PROPERTY HIGHLIGHTS**

TOTAL BUILDING SIZE: 53.519 SF±

SPACE AVAILABLE: 33,225 SF± (3,131 SF± OFFICE)

CLEAR HEIGHT: 19' 5" UNDER JOIST

DOCK-HIGH DOORS: 10 TOTAL 5 (10' X 10') 4 (10' X 8')

1 (10' X 12')

DRIVE-IN DOORS: 2 TOTAL 1 (10' X 8') 1 (10' X 12')

AOA-ACCESSIBLE OVERHEAD DOORS: 4 TOTAL 2 (12' X 12') 1 (16' X 12') 1 (10' X 10')

PARKING: 18 AUTO SPACES

TRUCK PARKING:
7 SEMI TRUCK SPACES
4 TRUCK SPACES