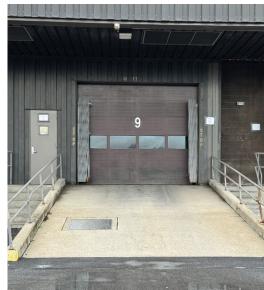

## **PROPERTY HIGHLIGHTS**

TOTAL BUILDING SIZE: 53.519 SF±

SPACE AVAILABLE: 33,225 SF± (3,131 SF± OFFICE)

CLEAR HEIGHT: 19' 5" UNDER JOIST

DOCK-HIGH DOORS: 10 TOTAL 5 (10' X 10') 4 (10' X 8')

1 (10' X 12')

DRIVE-IN DOORS: 2 TOTAL 1 (10' X 8') 1 (10' X 12')

AOA-ACCESSIBLE OVERHEAD DOORS: 4 TOTAL 2 (12' X 12') 1 (16' X 12') 1 (10' X 10')

PARKING: 18 AUTO SPACES

TRUCK PARKING:
7 SEMI TRUCK SPACES
4 TRUCK SPACES