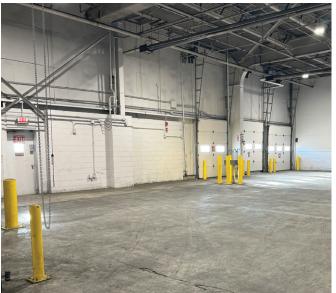

## **PROPERTY HIGHLIGHTS**

TOTAL BUILDING SIZE: 53.519 SF±

SPACE AVAILABLE: 33,225 SF± (3,131 SF± OFFICE)

CLEAR HEIGHT: 19' 5" UNDER JOIST

DOCK-HIGH DOORS: 10 TOTAL 5 (10' X 10') 4 (10' X 8')

1 (10' X 12')

DRIVE-IN DOORS: 2 TOTAL 1 (10' X 8') 1 (10' X 12')

AOA-ACCESSIBLE OVERHEAD DOORS: 4 TOTAL 2 (12' X 12') 1 (16' X 12') 1 (10' X 10')

PARKING: 18 AUTO SPACES

TRUCK PARKING:
7 SEMI TRUCK SPACES
4 TRUCK SPACES