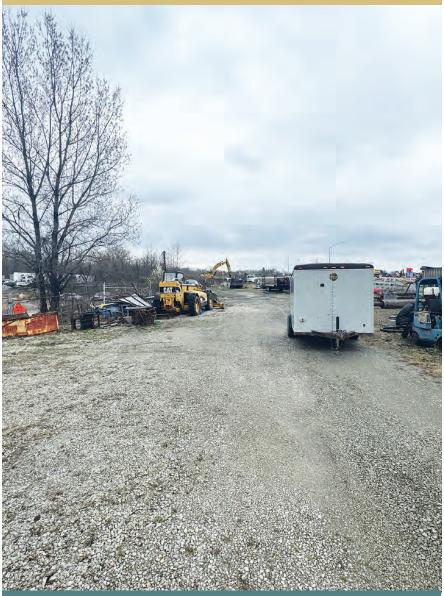

TATE ROUTE 51 SOUTH

Belle Vernon, PA 15012 | Westmoreland County

### PROPERTY SPECIFICS



### FIRST FLOOR MAINTENANCE GARAGE / TRUCK BAY

Garage: 12' x 37.5' 450 SF±
Truck Bay: 38' x 20' 760 SF±
1st Floor: 30' x 56' 1,680 SF±



### **OFFICE SPACE**

Located on 2nd Floor:  $76' \times 35''$  2,660 SF±

TOTAL BUILDING SIZE: 5,550 SF+





PARCEL SIZE: 1.88 Acres+



SCHOOL DISTRICT: Belle Vernon Area School District



PARCEL ID:

5614000220



**ZONING:** B-2 Retail Business, Rostraver Township (Westmoreland County)

Rt. 51 Smart Growth Business Area Traditional Neighborhood Development



TOWNSHIP/BOROUGH:

Rostraver Township



**2023 TAXES**:

School: \$2,547.57 Local/Municipallity: \$482.25 Westmoreland County: \$674.83

TOTAL: \$3,704.65 (\$0.67 PSF)

# PARCEL MAP



# PHOTOS







## LOCATION









## CONTACT





### KIM CLACKSON

Executive Vice President 412.471.3018 kim.clackson@chre.com

#### MATT CLACKSON

Senior Vice President 412.471.4069 matt.clackson@cbre.com

CBRE, Inc. | 301 Grant Street, Suite 4000 | Pittsburgh, PA 15219 | www.cbre.com

© 2025 CBRE, Inc. All rights reserved. This information has been obtained from sources believed reliable but has not been verified for accuracy or completeness. CBRE, Inc. makes no guarantee, representation or warranty and accepts no responsibility or liability as to the accuracy, completeness, or reliability of the information contained herein. You should conduct a careful, independent investigation of the property and verify all information. Any reliance on this information is solely at your own risk. CBRE and the