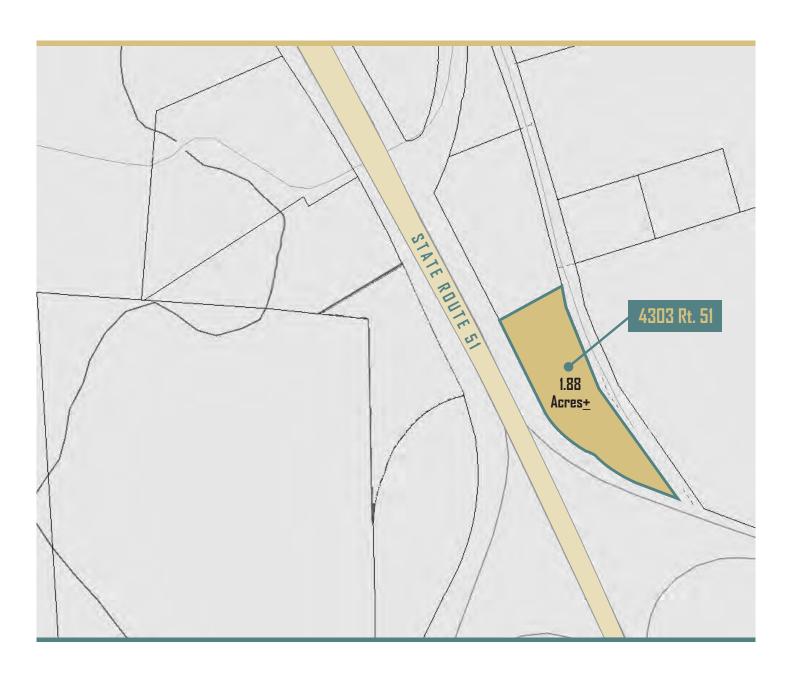

# PARCEL MAP

### **OFFICE SPACE**

Located on 2nd Floor:  $76' \times 35''$  2,660 SF±

TOTAL BUILDING SIZE: 5,550 SF+

PARCEL SIZE: 1.88 Acres+

SCHOOL DISTRICT: Belle Vernon Area School District

PARCEL ID:

5614000220

**ZONING:** B-2 Retail Business, Rostraver Township (Westmoreland County)