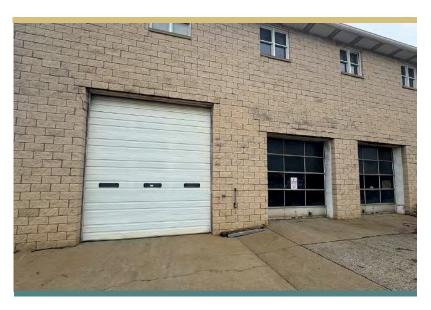

# PHOTOS

### FIRST FLOOR MAINTENANCE GARAGE / TRUCK BAY

Garage: 12' x 37.5' 450 SF±
Truck Bay: 38' x 20' 760 SF±
1st Floor: 30' x 56' 1,680 SF±