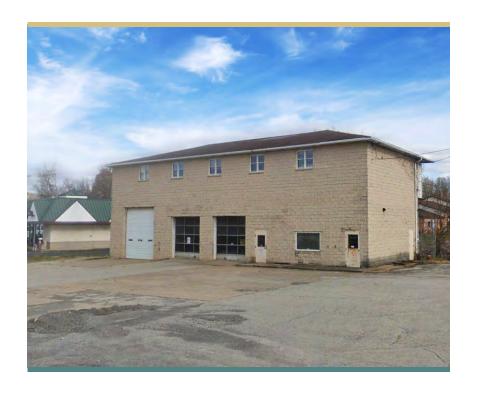

- MAINTENANCE GARAGE / TRUCK BAY / OFFICE BUILDING
- EXCELLENT EXPOSURE ON RT. 51
- EASY ACCESS TO INTERSTATE 70

4303

STATE ROUTE 51 SOUTH

Belle Vernon, PA 15012 | Westmoreland County

### PROPERTY SPECIFICS



### FIRST FLOOR MAINTENANCE GARAGE / TRUCK BAY

Garage: 12' x 37.5' 450 SF±
Truck Bay: 38' x 20' 760 SF±
1st Floor: 30' x 56' 1,680 SF±



### **OFFICE SPACE**

Located on 2nd Floor:  $76' \times 35''$  2,660 SF±

TOTAL BUILDING SIZE: 5,550 SF+





PARCEL SIZE: 1.88 Acres+



SCHOOL DISTRICT: Belle Vernon Area School District



PARCEL ID:

5614000220



**ZONING:** B-2 Retail Business, Rostraver Township (Westmoreland County)

Rt. 51 Smart Growth Business Area Traditional Neighborhood Development



TOWNSHIP/BOROUGH:

Rostraver Township



**2023 TAXES**:

School: \$2,547.57 Local/Municipallity: \$482.25 Westmoreland County: \$674.83

TOTAL: \$3,704.65 (\$0.67 PSF)

# PARCEL MAP



# PHOTOS







## LOCATION









## CONTACT





### KIM CLACKSON

Executive Vice President 412.471.3018 kim.clackson@chre.com

#### MATT CLACKSON

Senior Vice President 412.471.4069 matt.clackson@cbre.com

CBRE, Inc. | 301 Grant Street, Suite 4000 | Pittsburgh, PA 15219 | www.cbre.com

© 2025 CBRE, Inc. All rights reserved. This information has b