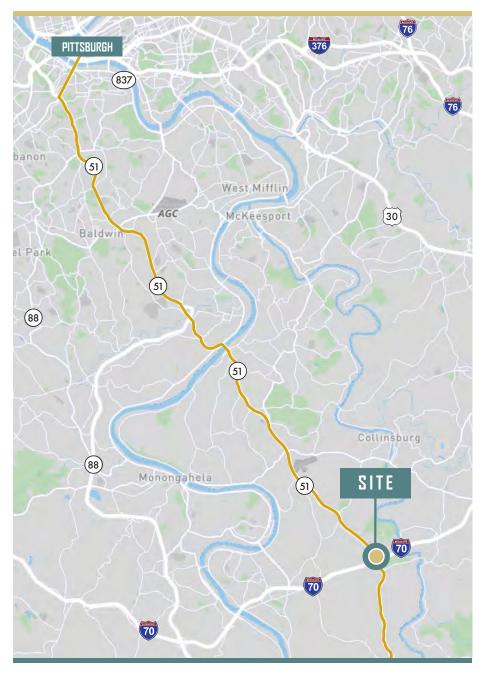

Belle Vernon, PA 15012 | Westmoreland County

### PROPERTY SPECIFICS



### FIRST FLOOR MAINTENANCE GARAGE / TRUCK BAY

Garage: 12' x 37.5' 450 SF±
Truck Bay: 38' x 20' 760 SF±
1st Floor: 30' x 56' 1,680 SF±



### **OFFICE SPACE**

Located on 2nd Floor:  $76' \times 35''$  2,660 SF±

TOTAL BUILDING SIZE: 5,550 SF+





PARCEL SIZE: 1.88 Acres+



SCHOOL DISTRICT: Belle Vernon Area School District



PARCEL ID:

5614000220



**ZONING:** B-2 Retail Business, Rostraver Township (Westmoreland County)

Rt. 51 Smart Growth Business Area Traditional Neighborhood Development



TOWNSHIP/BOROUGH:

Rostraver Township



**2023 TAXES**:

School: \$2,547.57 Local/Municipallity: \$482.25 Westmoreland County: \$674.83

TOTAL: \$3,704.65 (\$0.67 PSF)

# PARCEL MAP



# PHOTOS







## LOCATION









## CONTACT





### KIM CLACKSON

Executive Vice President 412.471.3018 kim.clackson@chre.com

#### MATT CLACKSON

Senior Vice President 412.471.4069 matt.clackson@cbre.com

CBRE, Inc. | 301 Grant Street, Suite 4000 | Pittsburgh, PA 15219 | www.cbre.com

© 2025 CBRE, Inc. All rights reserved. This information has been obtained from sources believed reliable but has not been verified for accuracy or completeness. CBRE, Inc. makes no guarantee, representation or warranty and accepts no responsibility or liability as to the accuracy, completeness, or reliability of the information contained herein. You should conduct a careful, independent investigation of the property and verify all information. Any reliance on this information is solely at your own risk. CBRE and the CBRE logo are servi