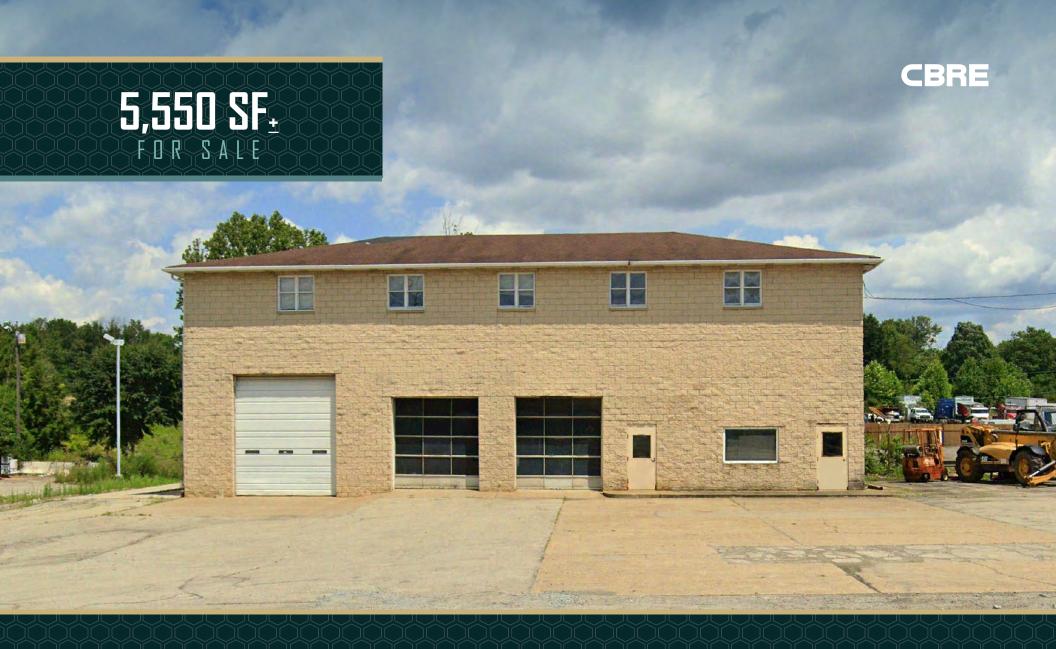

- MAINTENANCE GARAGE / TRUCK BAY / OFFICE BUILDING
- EXCELLENT EXPOSURE ON RT. 51
- EASY ACCESS TO INTERSTATE 70

4303

STATE ROUTE 51 SOUTH

Belle Vernon, PA 15012 | Westmoreland County

### FIRST FLOOR MAINTENANCE GARAGE / TRUCK BAY

Garage: 12' x 37.5' 450 SF±
Truck Bay: 38' x 20' 760 SF±
1st Floor: 30' x 56' 1,680 SF±

### **OFFICE SPACE**

Located on 2nd Floor:  $76' \times 35''$  2,660 SF±

TOTAL BUILDING SIZE: 5,550 SF+

PARCEL SIZE: 1.88 Acres+

SCHOOL DISTRICT: Belle Vernon Area School District

PARCEL ID:

5614000220

**ZONING:** B-2 Retail Business, Rostraver Township (Westmoreland County)