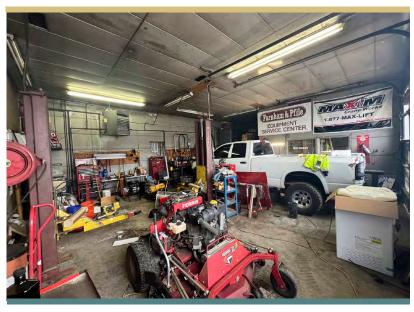

STATE ROUTE 51 SOUTH

Belle Vernon, PA 15012 | Westmoreland County

### PROPERTY SPECIFICS



### FIRST FLOOR MAINTENANCE GARAGE / TRUCK BAY

Garage: 12' x 37.5' 450 SF±
Truck Bay: 38' x 20' 760 SF±
1st Floor: 30' x 56' 1,680 SF±



### **OFFICE SPACE**

Located on 2nd Floor:  $76' \times 35''$  2,660 SF±

TOTAL BUILDING SIZE: 5,550 SF+





PARCEL SIZE: 1.88 Acres+



SCHOOL DISTRICT: Belle Vernon Area School District



PARCEL ID:

5614000220



**ZONING:** B-2 Retail Business, Rostraver Township (Westmoreland County)

Rt. 51 Smart Growth Business Area Traditional Neighborhood Development



TOWNSHIP/BOROUGH:

Rostraver Township



**2023 TAXES**:

School: \$2,547.57 Local/Municipallity: \$482.25 Westmoreland County: \$674.83

TOTAL: \$3,704.65 (\$0.67 PSF)

# PARCEL MAP



# PHOTOS







## LOCATION









## CONTACT





### KIM CLACKSON

Executive Vice President 412.471.3018 kim.clackson@chre.com

#### MATT CLACKSON

Senior Vice President 412.471.4069 matt.clackson@cbre.com

CBRE, Inc. | 301 Grant Street, Suite 4000 | Pittsburgh, PA 15219 | www.cbre.com

© 2025 CBRE, Inc. All rights reserved. This information has been obtained from sources believed reliable but has not been verified for accuracy or completeness. CBRE, Inc. makes no guarantee, representation or warranty and accepts no responsibility or liability as to the accuracy, completeness, or reliability of the information contained herein. You should conduct a careful, independent investigation of the property and verify all information. Any reliance on this information is solely at your own risk. CBRE and th