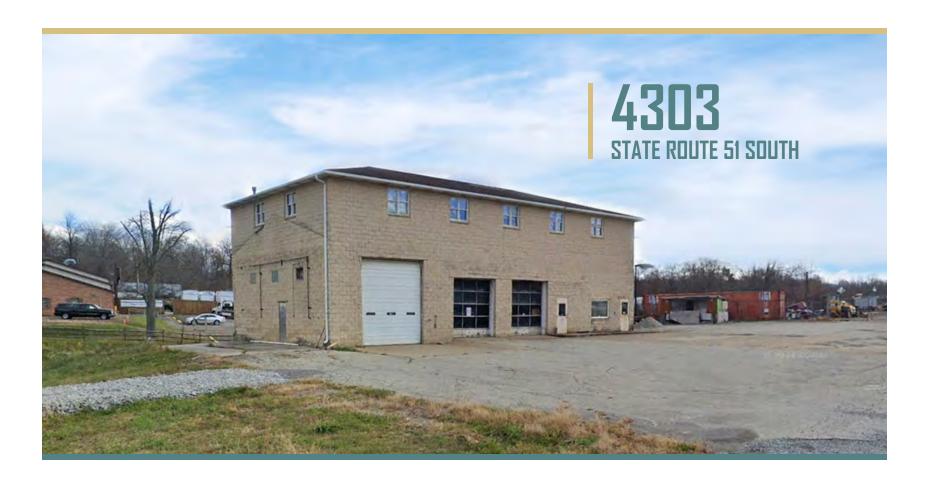

- MAINTENANCE GARAGE / TRUCK BAY / OFFICE BUILDING
- EXCELLENT EXPOSURE ON RT. 51
- EASY ACCESS TO INTERSTATE 70

4303

STATE ROUTE 51 SOUTH

Belle Vernon, PA 15012 | Westmoreland County

# PHOTOS