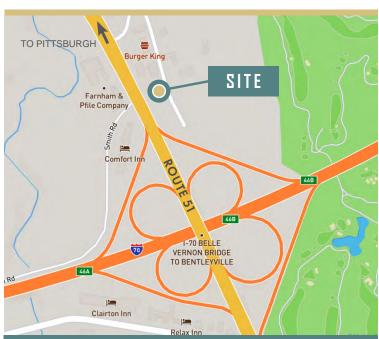

TH

Belle Vernon, PA 15012 | Westmoreland County

### PROPERTY SPECIFICS



### FIRST FLOOR MAINTENANCE GARAGE / TRUCK BAY

Garage: 12' x 37.5' 450 SF±
Truck Bay: 38' x 20' 760 SF±
1st Floor: 30' x 56' 1,680 SF±



### **OFFICE SPACE**

Located on 2nd Floor:  $76' \times 35''$  2,660 SF±

TOTAL BUILDING SIZE: 5,550 SF+





PARCEL SIZE: 1.88 Acres+



SCHOOL DISTRICT: Belle Vernon Area School District



PARCEL ID:

5614000220



**ZONING:** B-2 Retail Business, Rostraver Township (Westmoreland County)

Rt. 51 Smart Growth Business Area Traditional Neighborhood Development



TOWNSHIP/BOROUGH:

Rostraver Township



**2023 TAXES**:

School: \$2,547.57 Local/Municipallity: \$482.25 Westmoreland County: \$674.83

TOTAL: \$3,704.65 (\$0.67 PSF)

# PARCEL MAP



# PHOTOS







## LOCATION









## CONTACT





### KIM CLACKSON

Executive Vice President 412.471.3018 kim.clackson@chre.com

#### MATT CLACKSON

Senior Vice President 412.471.4069 matt.clackson@cbre.com

CBRE, Inc. | 301 Grant Street, Suite 4000 | Pittsburgh, PA 15219 | www.cbre.com

© 2025 CBRE, Inc. All rights reserved. This information has been obtained from sources believed reliable but has not been verified for accuracy or completeness. CBRE, Inc. makes no guarantee, representation or warranty and accepts no responsibility or liability as to the accuracy, completeness, or reliability of the information contained herein. You should conduct a careful, independent investigation of the property and verify all information. Any reliance on this information is solely at your own risk. CBRE and the CBRE logo are ser