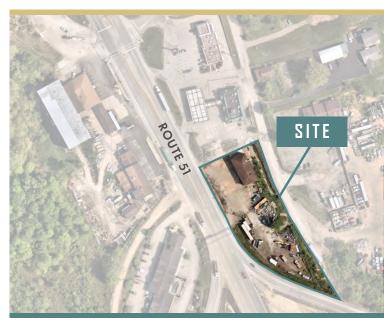

OUTH

Belle Vernon, PA 15012 | Westmoreland County

### PROPERTY SPECIFICS



### FIRST FLOOR MAINTENANCE GARAGE / TRUCK BAY

Garage: 12' x 37.5' 450 SF±
Truck Bay: 38' x 20' 760 SF±
1st Floor: 30' x 56' 1,680 SF±



### **OFFICE SPACE**

Located on 2nd Floor:  $76' \times 35''$  2,660 SF±

TOTAL BUILDING SIZE: 5,550 SF+





PARCEL SIZE: 1.88 Acres+



SCHOOL DISTRICT: Belle Vernon Area School District



PARCEL ID:

5614000220



**ZONING:** B-2 Retail Business, Rostraver Township (Westmoreland County)

Rt. 51 Smart Growth Business Area Traditional Neighborhood Development



TOWNSHIP/BOROUGH:

Rostraver Township



**2023 TAXES**:

School: \$2,547.57 Local/Municipallity: \$482.25 Westmoreland County: \$674.83

TOTAL: \$3,704.65 (\$0.67 PSF)

# PARCEL MAP



# PHOTOS







## LOCATION









## CONTACT





### KIM CLACKSON

Executive Vice President 412.471.3018 kim.clackson@chre.com

#### MATT CLACKSON

Senior Vice President 412.471.4069 matt.clackson@cbre.com

CBRE, Inc. | 301 Grant Street, Suite 4000 | Pittsburgh, PA 15219 | www.cbre.com

© 2025 CBRE, Inc. All rights reserved. This information has been obtained from sources believed reliable but has not been verified for accuracy or completeness. CBRE, Inc. makes no guarantee, representation or warranty and accepts no responsibility or liability as to the accuracy, completeness, or reliability of the information contained herein. You should conduct a careful, independent investigation of the property and verify all information. Any reliance on this information is solely at your own risk. CBRE and the CBRE logo are s